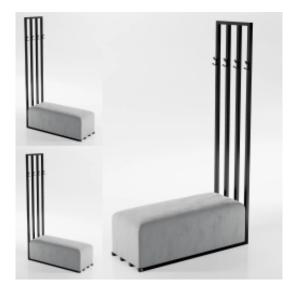

# Upholstered Bench with hanger Industrial style LGM-300 CASABLANCA-2314

| Number        | 24602            |
|---------------|------------------|
| Producer code | LGM-300          |
| Manufacturer  | Emra Wood Design |

## **Product description**

Upholstered Bench with hanger Industrial style LGM-300 CASABLANCA-2314  $\mid$  Width: 70 cm - 200 cm  $\mid$  Height: 40 cm - 50 cm  $\mid$  Depth: 30 cm - 40 cm  $\mid$ 

Technical data

#### Upholstered Bench with hanger Industrial style LGM-300 CASABLANCA-2314

- A functional and practical bench for hallway, living room, bedroom, dressing room, bathroom, reception and office
- Some bench models have a practical shelf for shoes
- The frame and upholstery are made of the highest quality materials
- Production of the bench according to customer requirements

#### **Product features**

- Very high-quality and precise workmanship directly from the manufacturer
- The bench features an interchangeable seat to adapt the product to the future appearance of the room
- The bench does not require self-assembly and is delivered to the customer in its entirety
- Take a look at our fabric palette for more options
- We are at your disposal if you have any questions about the product
- By purchasing a product, you are buying a non-prefabricated item made according to specifications (selection of color, upholstery, materials, etc.)