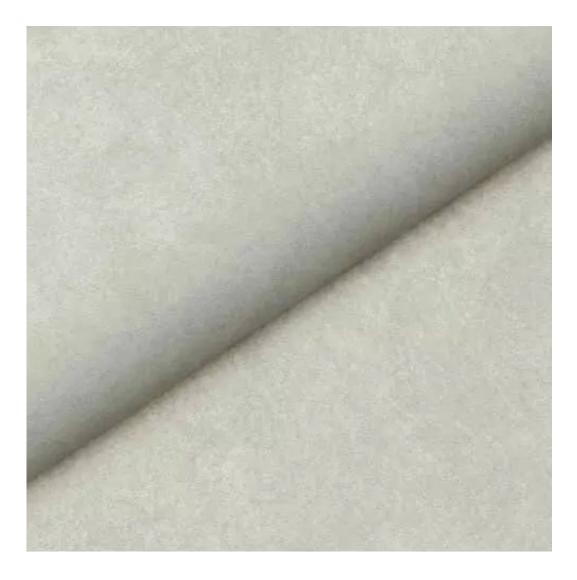

## **Product description**

Upholstered Bench with hanger Industrial style LGM-300 CASABLANCA-2314  $\mid$  Width: 70 cm - 200 cm  $\mid$  Height: 40 cm - 50 cm  $\mid$  Depth: 30 cm - 40 cm  $\mid$ 

Technical data

Product-Code:

| LGM-300                 |  |  |  |
|-------------------------|--|--|--|
| Catalogue number:       |  |  |  |
| 24602                   |  |  |  |
|                         |  |  |  |
| Condition:              |  |  |  |
| New                     |  |  |  |
| Bench width:            |  |  |  |
| 70 cm - 200 cm          |  |  |  |
| Choose from parameter   |  |  |  |
| enesse nem parameter    |  |  |  |
| Bench height:           |  |  |  |
| 40 cm - 50 cm           |  |  |  |
| Choose from parameter   |  |  |  |
|                         |  |  |  |
| Bench depth:            |  |  |  |
| 30 cm - 40 cm           |  |  |  |
| Choose from parameter   |  |  |  |
|                         |  |  |  |
| Number of hangers:      |  |  |  |
| 3 - 6                   |  |  |  |
| Choose from parameter   |  |  |  |
| Type of fabric:         |  |  |  |
| Choose from parameter   |  |  |  |
| ·                       |  |  |  |
| Type of fabric (Photo): |  |  |  |
| CASABLANCA-2314         |  |  |  |
|                         |  |  |  |
|                         |  |  |  |
|                         |  |  |  |

CASABLANCA

CHARM-ME

CHILL-ME

CRUSH

DREAM-VELVET

FLASH

FLORENCE-ECO-LEATHER

FLOWER-VELVET