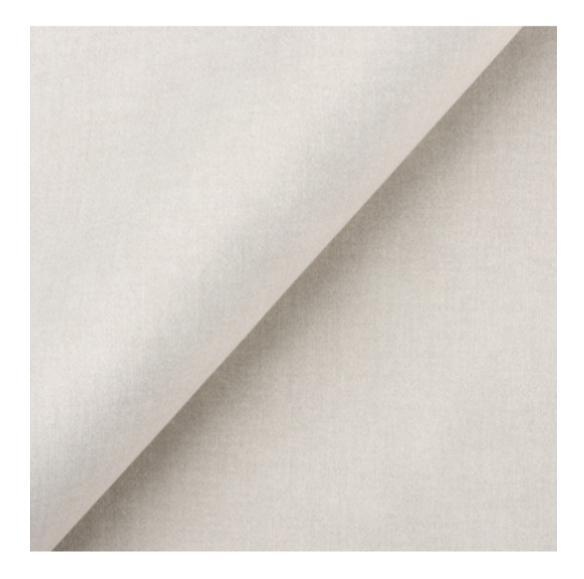

## **Product description**

Upholstered Bench with hanger Industrial style LGM-300 CASABLANCA-2314  $\mid$  Width: 70 cm - 200 cm  $\mid$  Height: 40 cm - 50 cm  $\mid$  Depth: 30 cm - 40 cm  $\mid$ 

Technical data

Product-Code:

| LGM-300                 |  |  |  |
|-------------------------|--|--|--|
| Catalogue number:       |  |  |  |
| 24602                   |  |  |  |
|                         |  |  |  |
| Condition:              |  |  |  |
| New                     |  |  |  |
| Bench width:            |  |  |  |
| 70 cm - 200 cm          |  |  |  |
| Choose from parameter   |  |  |  |
| enesse nem parameter    |  |  |  |
| Bench height:           |  |  |  |
| 40 cm - 50 cm           |  |  |  |
| Choose from parameter   |  |  |  |
|                         |  |  |  |
| Bench depth:            |  |  |  |
| 30 cm - 40 cm           |  |  |  |
| Choose from parameter   |  |  |  |
|                         |  |  |  |
| Number of hangers:      |  |  |  |
| 3 - 6                   |  |  |  |
| Choose from parameter   |  |  |  |
| Type of fabric:         |  |  |  |
| Choose from parameter   |  |  |  |
| ·                       |  |  |  |
| Type of fabric (Photo): |  |  |  |
| CASABLANCA-2314         |  |  |  |
|                         |  |  |  |
|                         |  |  |  |
|                         |  |  |  |

Height: 40 cm , 45 cm , 50 cm Depth: 30 cm , 35 cm , 40 cm Hanger height: 190 cm Number of hangers: 3 , 4 , 5 , 6 Hanger panel side: Left , Right

Type of fabric: CASABLANCA-2314 (Photo), ANDRE-1300, ANDRE-1301, ANDRE-1302, ANDRE-1303, ANDRE-1304, ANDRE-1305, ANDRE-1306, ANDRE-1307, ANDRE-1308, ANDRE-1309, ANDRE-1310, ART-DECO-VELVET-01, ART-DECO-VELVET-02, ART-DECO-VELVET-03, ART-DECO-VELVET-04, ART-DECO-VELVET-05, ART-DECO-VELVET-06, ART-DECO-VELVET-07, ART-DECO-VELVET-08, ART-DECO-VELVET-09, ART-DECO-VELVET-10...11 (write a comment in order), ATOS-111, ATOS-112, ATOS-113, ATOS-114, ATOS-115, ATOS-116, ATOS-117, ATOS-118, ATOS-119, ATOS-120...126 (write a comment in order), AURORA-2480, AURORA-2481, AURORA-2482, AURORA-2483, AURORA-2484, AURORA-2485, AURORA-2486, AURORA-2487, AURORA-2488, AURORA-2489...2505 (write a comment in order), BALOO-2071, BALOO-2072, BALOO-2073, BALOO-2074, BALOO-2076, BALOO-2077, BALOO-2078, BALOO-2079, BALOO-2081, BALOO-2082...2089 (write a comment in order), BLACK-WHITE-VELVET-01, BLACK-WHITE-VELVET-03, BLACK-WHITE-VELVET-03, BLACK-WHITE-VELVET-03, BLACK-WHITE-VELVET-07, BLACK-WHITE-VELVET-08,