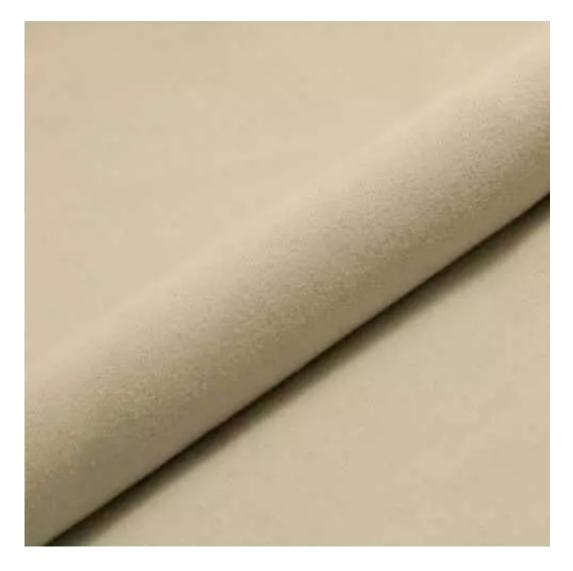

## **Product description**

Upholstered Bench with hanger Industrial style LGM-300 CASABLANCA-2314  $\mid$  Width: 70 cm - 200 cm  $\mid$  Height: 40 cm - 50 cm  $\mid$  Depth: 30 cm - 40 cm  $\mid$ 

Technical data

Product-Code:

| LGM-300                 |  |  |  |
|-------------------------|--|--|--|
| Catalogue number:       |  |  |  |
| 24602                   |  |  |  |
|                         |  |  |  |
| Condition:              |  |  |  |
| New                     |  |  |  |
| Bench width:            |  |  |  |
| 70 cm - 200 cm          |  |  |  |
| Choose from parameter   |  |  |  |
| enesse nem parameter    |  |  |  |
| Bench height:           |  |  |  |
| 40 cm - 50 cm           |  |  |  |
| Choose from parameter   |  |  |  |
|                         |  |  |  |
| Bench depth:            |  |  |  |
| 30 cm - 40 cm           |  |  |  |
| Choose from parameter   |  |  |  |
|                         |  |  |  |
| Number of hangers:      |  |  |  |
| 3 - 6                   |  |  |  |
| Choose from parameter   |  |  |  |
| Type of fabric:         |  |  |  |
| Choose from parameter   |  |  |  |
| ·                       |  |  |  |
| Type of fabric (Photo): |  |  |  |
| CASABLANCA-2314         |  |  |  |
|                         |  |  |  |
|                         |  |  |  |
|                         |  |  |  |

Height: 40 cm , 45 cm , 50 cm Depth: 30 cm , 35 cm , 40 cm Hanger height: 190 cm Number of hangers: 3 , 4 , 5 , 6 Hanger panel side: Left , Right

Type of fabric: CASABLANCA-2314 (Photo), ANDRE-1300, ANDRE-1301, ANDRE-1302, ANDRE-1303, ANDRE-1304, ANDRE-1305, ANDRE-1306, ANDRE-1307, ANDRE-1308, ANDRE-1309, ANDRE-1310, ART-DECO-VELVET-01, ART-DECO-VELVET-02, ART-DECO-VELVET-03, ART-DECO-VELVET-04, ART-DECO-VELVET-05, ART-DECO-VELVET-06, ART-DECO-VELVET-07, ART-DECO-VELVET-08, ART-DECO-VELVET-09, ART-DECO-VELVET-10...11 (write a comment in order), ATOS-111, ATOS-112, ATOS-113, ATOS-114, ATOS-115, ATOS-116, ATOS-117, ATOS-118, ATOS-119, ATOS-120...126 (write a comment in order), AURORA-2480, AURORA-2481, AURORA-2482, AURORA-2483, AURORA-2484, AURORA-2485, AURORA-2486, AURORA-2487, AURORA-2488, AURORA-2489...2505 (write a comment in order), BALOO-2071, BALOO-2072, BALOO-2073, BALOO-2074, BALOO-2076, BALOO-2077, BALOO-2078, BALOO-2079, BALOO-2081, BALOO-2082...2089 (write a comment in order), BLACK-WHITE-VELVET-01, BLACK-WHITE-VELVET-03, BLACK-WHITE-VELVET-03, BLACK-WHITE-VELVET-03, BLACK-WHITE-VELVET-07, BLACK-WHITE-VELVET-08,