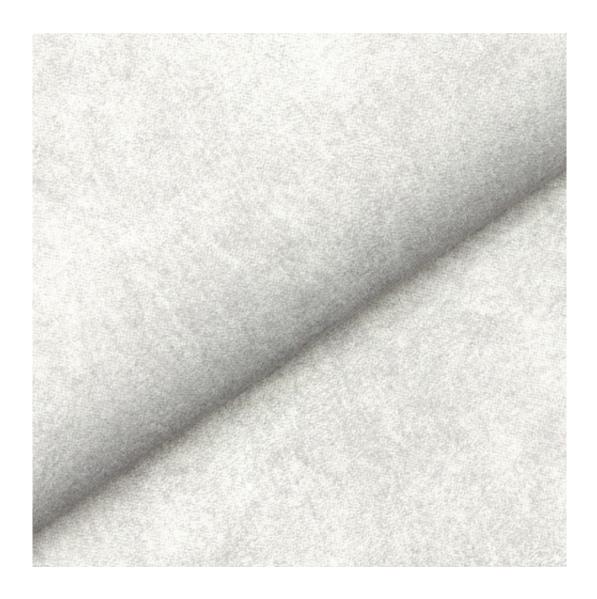

## **Product description**

Upholstered Bench with hanger Industrial style LGM-300 CASABLANCA-2314  $\mid$  Width: 70 cm - 200 cm  $\mid$  Height: 40 cm - 50 cm  $\mid$  Depth: 30 cm - 40 cm  $\mid$ 

Technical data

Product-Code:

| LGM-300                 |  |  |  |
|-------------------------|--|--|--|
| Catalogue number:       |  |  |  |
| 24602                   |  |  |  |
|                         |  |  |  |
| Condition:              |  |  |  |
| New                     |  |  |  |
| Bench width:            |  |  |  |
| 70 cm - 200 cm          |  |  |  |
| Choose from parameter   |  |  |  |
| enesse nem parameter    |  |  |  |
| Bench height:           |  |  |  |
| 40 cm - 50 cm           |  |  |  |
| Choose from parameter   |  |  |  |
|                         |  |  |  |
| Bench depth:            |  |  |  |
| 30 cm - 40 cm           |  |  |  |
| Choose from parameter   |  |  |  |
|                         |  |  |  |
| Number of hangers:      |  |  |  |
| 3 - 6                   |  |  |  |
| Choose from parameter   |  |  |  |
| Type of fabric:         |  |  |  |
| Choose from parameter   |  |  |  |
| ·                       |  |  |  |
| Type of fabric (Photo): |  |  |  |
| CASABLANCA-2314         |  |  |  |
|                         |  |  |  |
|                         |  |  |  |
|                         |  |  |  |

CASABLANCA

CHARM-ME

CHILL-ME

CRUSH

DREAM-VELVET

FLASH

FLORENCE-ECO-LEATHER

FLOWER-VELVET