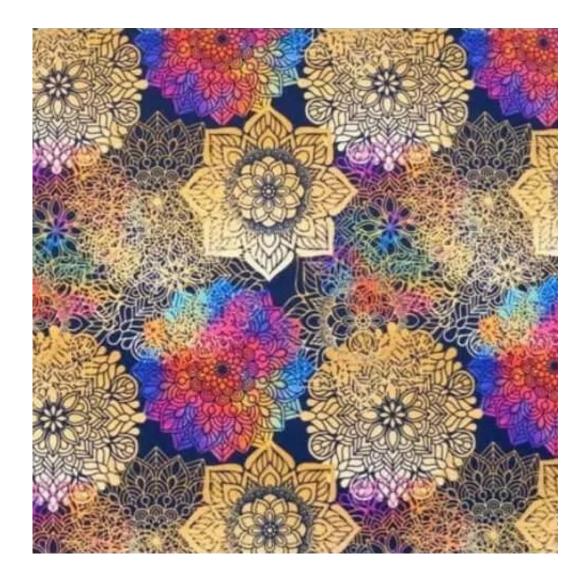

## **Product description**

Upholstered Bench with hanger Industrial style LGM-300 CASABLANCA-2314  $\mid$  Width: 70 cm - 200 cm  $\mid$  Height: 40 cm - 50 cm  $\mid$  Depth: 30 cm - 40 cm  $\mid$ 

Technical data

Product-Code:

| LGM-300                 |  |  |  |
|-------------------------|--|--|--|
| Catalogue number:       |  |  |  |
| 24602                   |  |  |  |
|                         |  |  |  |
| Condition:              |  |  |  |
| New                     |  |  |  |
| Bench width:            |  |  |  |
| 70 cm - 200 cm          |  |  |  |
| Choose from parameter   |  |  |  |
| enesse nem parameter    |  |  |  |
| Bench height:           |  |  |  |
| 40 cm - 50 cm           |  |  |  |
| Choose from parameter   |  |  |  |
|                         |  |  |  |
| Bench depth:            |  |  |  |
| 30 cm - 40 cm           |  |  |  |
| Choose from parameter   |  |  |  |
|                         |  |  |  |
| Number of hangers:      |  |  |  |
| 3 - 6                   |  |  |  |
| Choose from parameter   |  |  |  |
| Type of fabric:         |  |  |  |
| Choose from parameter   |  |  |  |
| ·                       |  |  |  |
| Type of fabric (Photo): |  |  |  |
| CASABLANCA-2314         |  |  |  |
|                         |  |  |  |
|                         |  |  |  |
|                         |  |  |  |