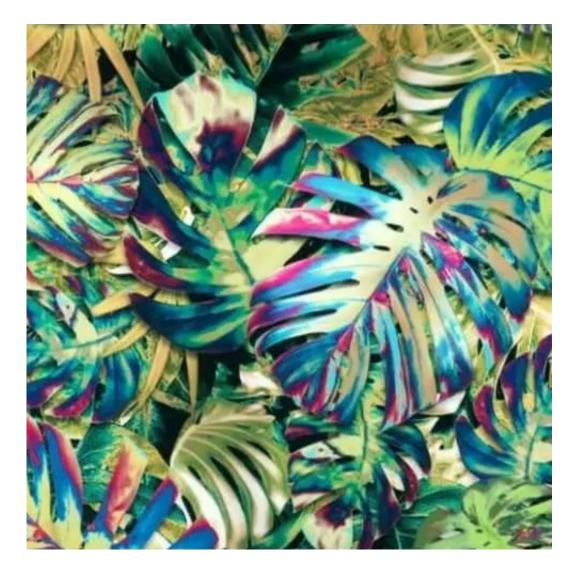

Product-Code:

| LGM-300                 |  |  |  |
|-------------------------|--|--|--|
| Catalogue number:       |  |  |  |
| 24602                   |  |  |  |
|                         |  |  |  |
| Condition:              |  |  |  |
| New                     |  |  |  |
| Bench width:            |  |  |  |
| 70 cm - 200 cm          |  |  |  |
| Choose from parameter   |  |  |  |
| enesse nem parameter    |  |  |  |
| Bench height:           |  |  |  |
| 40 cm - 50 cm           |  |  |  |
| Choose from parameter   |  |  |  |
|                         |  |  |  |
| Bench depth:            |  |  |  |
| 30 cm - 40 cm           |  |  |  |
| Choose from parameter   |  |  |  |
|                         |  |  |  |
| Number of hangers:      |  |  |  |
| 3 - 6                   |  |  |  |
| Choose from parameter   |  |  |  |
| Type of fabric:         |  |  |  |
| Choose from parameter   |  |  |  |
| ·                       |  |  |  |
| Type of fabric (Photo): |  |  |  |
| CASABLANCA-2314         |  |  |  |
|                         |  |  |  |
|                         |  |  |  |
|                         |  |  |  |

CASABLANCA

CHARM-ME

CHILL-ME

CRUSH

DREAM-VELVET

FLASH

FLORENCE-ECO-LEATHER

FLOWER-VELVET