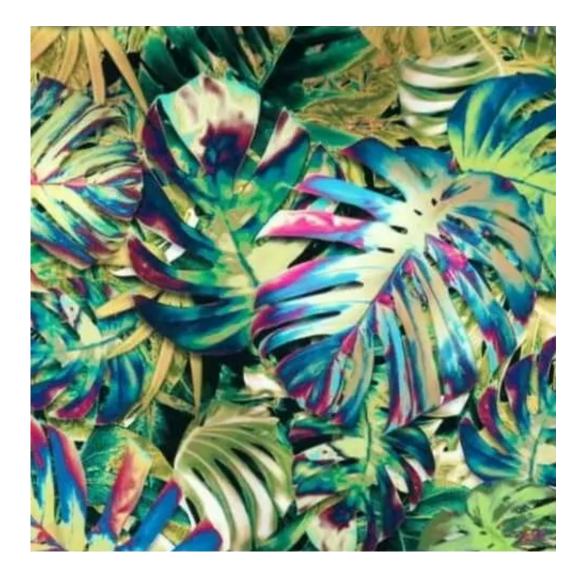

we manufacture are functional, aesthetic and made from the highest quality materials.

| <u>u</u>         |  |  |  |
|------------------|--|--|--|
|                  |  |  |  |
| _Q <mark></mark> |  |  |  |

Discover upholstery fabrics for this product

We offer the largest selection of seat fabrics!

Click on fabric name and discover all fabric selection.

ANDRE



ART-DECO-VELVET



## ATOS-ECO-LEATHER



## AURORA



BALOO



BLACK-WHITE-VELVET



## BLOOM



BRAID



CASABLANCA



CHARM-ME



# CHILL-ME



CRUSH



DREAM-VELVET



FLASH



FLORENCE-ECO-LEATHER



## FLOWER-VELVET



# FUSHION-ECO-LEATHER



## GEODY



HAMILTON



HEXAGON-VELVET



HOLD-ME



HUSK-VELVET



HYGGE



LEAF-VELVET



LIKE-ME



LINEA



## MANDALA-VELVET



MAYA



# MILTON-NEW



MIU



MONSTERA-VELVET



# PATTERN-VELVET



PIANO



ROSSA



SPELLO



STRONG



TIERRA



VENUS



VERA



# VIENNA-ECO-LEATHER



ZOYA



# This product has additional options:

Width: 70 cm , 75 cm , 80 cm , 85 cm , 90 cm , 95 cm , 100 cm , 105 cm , 110 cm , 115 cm , 120 cm , 125 cm , 130 cm , 135 cm , 140 cm , 145 cm , 150 cm , 155 cm , 160 cm , 165 cm , 170 cm , 175 cm , 180 cm , 185 cm , 190 cm , 195 cm , 200 cm Height: 40 cm , 45 cm , 50 cm Depth: 30 cm , 35 cm , 40 cm Hanger height: 190 cm Number of hangers: 3 , 4 , 5 , 6 Hanger panel side: Left , Right Type of fabric: CASABLANCA-2314 (Photo) , ANDRE-1300 , ANDRE-1301 , ANDRE-1302 , ANDRE-1303 , ANDRE-1304 , ANDRE-1305 , ANDRE-1306 , ANDRE-1307 , ANDRE-1308 , ANDRE-1309 , ANDRE-1310 , ART-DECO-VELVET-01 , ART-DECO-VELVET-02 , ART-DECO-VELVET-03 , ART-D