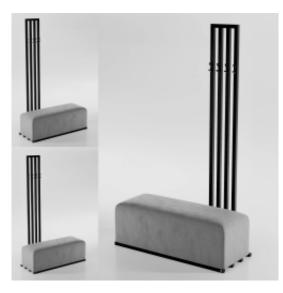

# Upholstered Bench with hanger Industrial style LGM-225 CASABLANCA-2314

| Number        | 24601            |
|---------------|------------------|
| Producer code | LGM-225          |
| Manufacturer  | Emra Wood Design |

**Product description** 

Upholstered Bench with hanger Industrial style LGM-225 CASABLANCA-2314 | Width: 70 cm - 200 cm | Height: 40 cm - 50 cm | Depth: 30 cm - 40 cm |

Technical data

Product-Code:

#### Upholstered Bench with hanger Industrial style LGM-225 CASABLANCA-2314

- A functional and practical bench for hallway, living room, bedroom, dressing room, bathroom, reception and office
- Some bench models have a practical shelf for shoes
- The frame and upholstery are made of the highest quality materials
- Production of the bench according to customer requirements

### Product features

- Very high-quality and precise workmanship directly from the manufacturer
- The bench features an interchangeable seat to adapt the product to the future appearance of the room
- The bench does not require self-assembly and is delivered to the customer in its entirety
- Take a look at our fabric palette for more options
- We are at your disposal if you have any questions about the product
- By purchasing a product, you are buying a non-prefabricated item made according to specifications (selection of color, upholstery, materials, etc.)