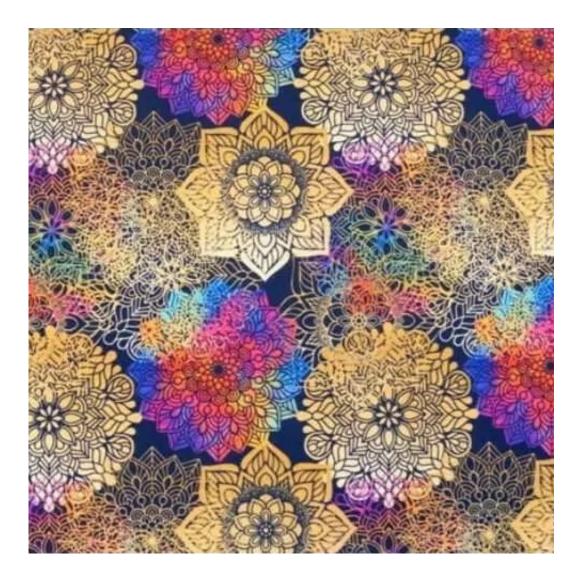

**Product description** 

Upholstered Bench with hanger Industrial style LGM-225 CASABLANCA-2314 | Width: 70 cm - 200 cm | Height: 40 cm - 50 cm | Depth: 30 cm - 40 cm |

Technical data

Product-Code:

Choose from parameter

Type of fabric:

Choose from parameter

Type of fabric (Photo):

CASABLANCA-2314