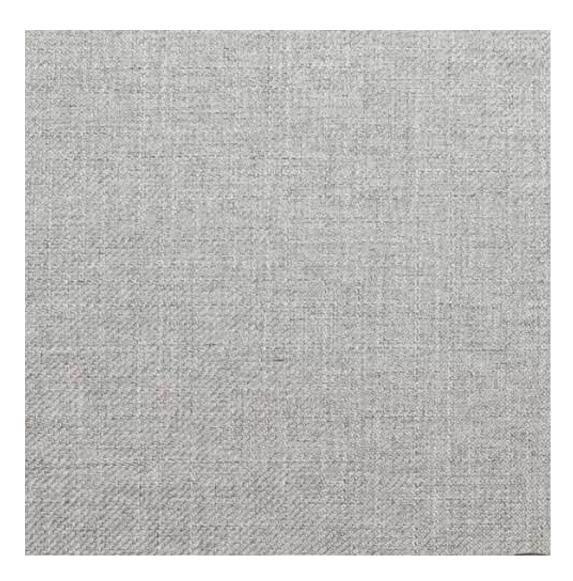

#### Number of hangers:

3 - 6

Choose from parameter

Type of fabric:

Choose from parameter

Type of fabric (Photo):

PIANO-11

Product description

# PATTERN-VELVET

PIANO

ROSSA

SPELLO

STRONG

TIERRA

VENUS

VERA