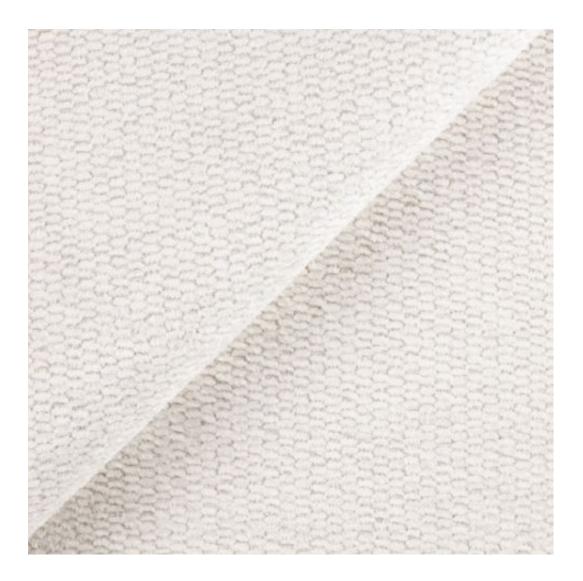

#### Number of hangers:

3 - 6

Choose from parameter

Type of fabric:

Choose from parameter

Type of fabric (Photo):

PIANO-11

Product description