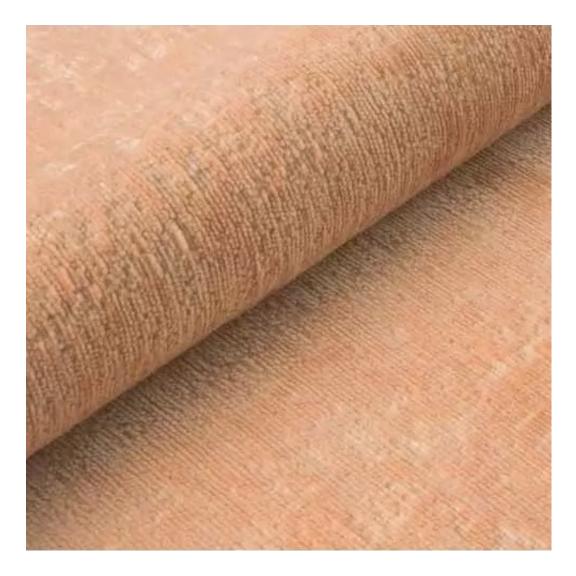

#### Number of hangers:

3 - 6

Choose from parameter

Type of fabric:

Choose from parameter

Type of fabric (Photo):

PIANO-11

Product description

# PATTERN-VELVET

PIANO

ROSSA

SPELLO

STRONG

TIERRA

VENUS

VERA