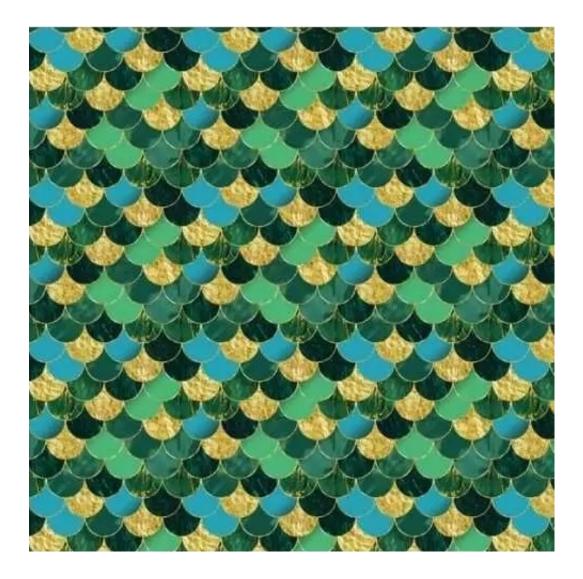

#### Number of hangers:

3 - 6

Choose from parameter

Type of fabric:

Choose from parameter

Type of fabric (Photo):

PIANO-11

Product description

# PATTERN-VELVET

PIANO

ROSSA

SPELLO

STRONG

TIERRA

VENUS

VERA