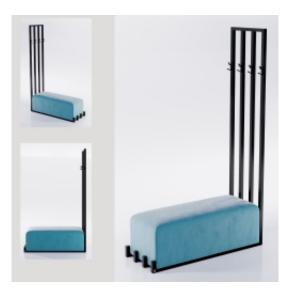

# Upholstered Bench with hanger Industrial style LGM-224 PIANO-11

| Number        | 24600            |
|---------------|------------------|
| Producer code | LGM-224          |
| Manufacturer  | Emra Wood Design |

# **Product description**

Upholstered Bench with hanger Industrial style LGM-224 PIANO-11 | Width: 70 cm - 200 cm | Height: 40 cm - 50 cm | Depth: 30 cm - 40 cm |

Technical data

Product-Code:

#### Upholstered Bench with hanger Industrial style LGM-224 PIANO-11

- A functional and practical bench for hallway, living room, bedroom, dressing room, bathroom, reception and office
- Some bench models have a practical shelf for shoes
- The frame and upholstery are made of the highest quality materials
- Production of the bench according to customer requirements

#### Product features

- Very high-quality and precise workmanship directly from the manufacturer
- The bench features an interchangeable seat to adapt the product to the future appearance of the room
- The bench does not require self-assembly and is delivered to the customer in its entirety
- Take a look at our fabric palette for more options
- We are at your disposal if you have any questions about the product
- By purchasing a product, you are buying a non-prefabricated item made according to specifications (selection of color, upholstery, materials, etc.)