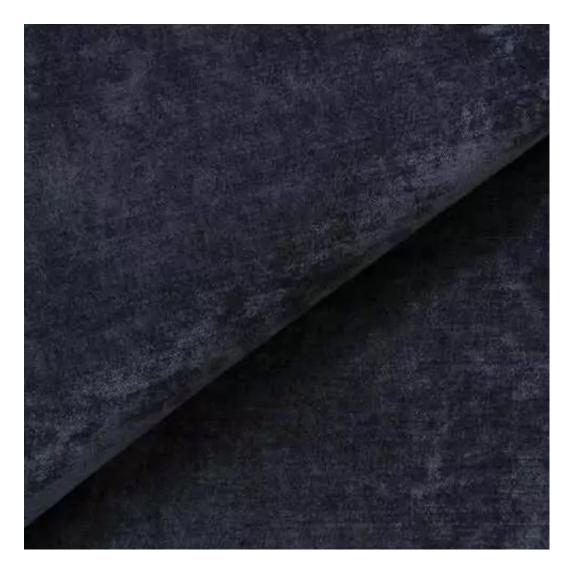

#### Number of hangers:

3 - 6

Choose from parameter

Type of fabric:

Choose from parameter

Type of fabric (Photo):

PIANO-11

Product description

# PATTERN-VELVET

PIANO

ROSSA

SPELLO

STRONG

TIERRA

VENUS

VERA