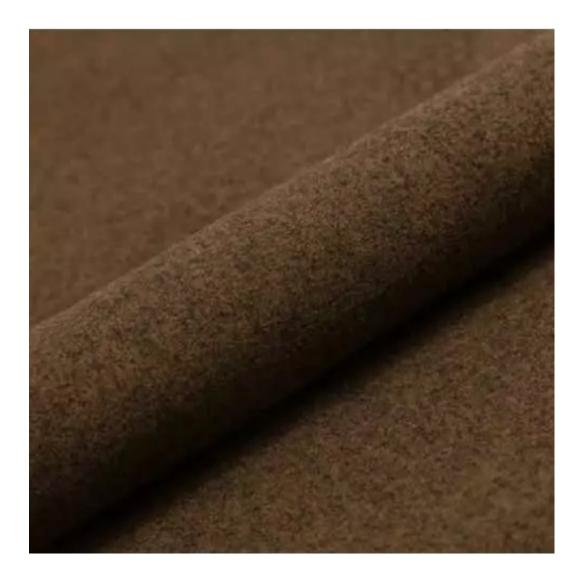

Product-Code:

| LGM-223                 |  |  |
|-------------------------|--|--|
| Catalogue number:       |  |  |
| 24393                   |  |  |
| Condition:              |  |  |
| New                     |  |  |
| Bench width:            |  |  |
| 70 cm - 200 cm          |  |  |
| Choose from parameter   |  |  |
| Bench height:           |  |  |
| 40 cm - 50 cm           |  |  |
| Choose from parameter   |  |  |
| Bench depth:            |  |  |
| 30 cm - 40 cm           |  |  |
| Choose from parameter   |  |  |
| Number of hangers:      |  |  |
| 3 - 6                   |  |  |
| Choose from parameter   |  |  |
| Type of fabric:         |  |  |
| Choose from parameter   |  |  |
| Type of fabric (Photo): |  |  |
| HAMILTON-2812           |  |  |
|                         |  |  |
|                         |  |  |

Height: 40 cm , 45 cm , 50 cm Depth: 30 cm , 35 cm , 40 cm Hanger height: 190 cm Number of hangers: 3 , 4 , 5 , 6 Hanger panel side: Left , Right

Type of fabric: HAMILTON-2812 (Photo), ANDRE-1300, ANDRE-1301, ANDRE-1302, ANDRE-1303, ANDRE-1304, ANDRE-1305, ANDRE-1306, ANDRE-1307, ANDRE-1308, ANDRE-1309, ANDRE-1310, ART-DECO-VELVET-01, ART-DECO-VELVET-02, ART-DECO-VELVET-03, ART-DECO-VELVET-04, ART-DECO-VELVET-05, ART-DECO-VELVET-06, ART-DECO-VELVET-07, ART-DECO-VELVET-08, ART-DECO-VELVET-09, ART-DECO-VELVET-10...11 (write a comment in order), ATOS-111, ATOS-112, ATOS-113, ATOS-114, ATOS-115, ATOS-116, ATOS-117, ATOS-118, ATOS-119, ATOS-120...126 (write a comment in order), AURORA-2480, AURORA-2481, AURORA-2482, AURORA-2483, AURORA-2484, AURORA-2485, AURORA-2486, AURORA-2487, AURORA-2488, AURORA-2489...2505 (write a comment in order), BALOO-2071, BALOO-2072, BALOO-2073, BALOO-2074, BALOO-2076, BALOO-2077, BALOO-2078, BALOO-2079, BALOO-2081, BALOO-2082...2089 (write a comment in order), BLACK-WHITE-VELVET-01, BLACK-WHITE-VELVET-03, BLACK-WHITE-VELVET-03, BLACK-WHITE-VELVET-03, BLACK-WHITE-VELVET-07, BLACK-WHITE-VELVET-08,