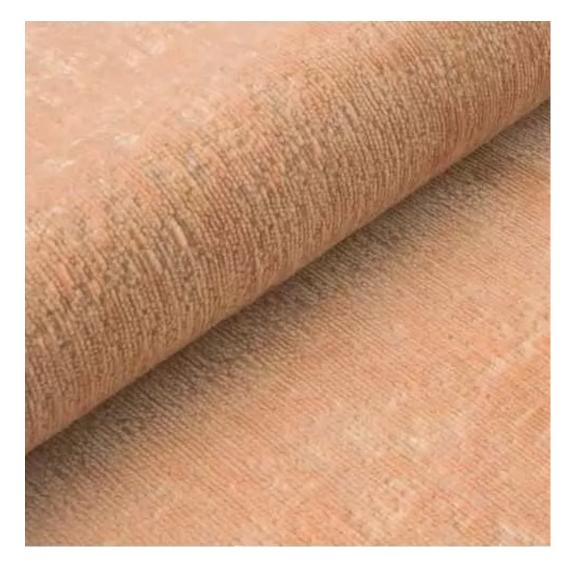

Product-Code:

| LGM-223                 |  |  |
|-------------------------|--|--|
| Catalogue number:       |  |  |
| 24393                   |  |  |
| Condition:              |  |  |
| New                     |  |  |
| Bench width:            |  |  |
| 70 cm - 200 cm          |  |  |
| Choose from parameter   |  |  |
| Bench height:           |  |  |
| 40 cm - 50 cm           |  |  |
| Choose from parameter   |  |  |
| Bench depth:            |  |  |
| 30 cm - 40 cm           |  |  |
| Choose from parameter   |  |  |
| Number of hangers:      |  |  |
| 3 - 6                   |  |  |
| Choose from parameter   |  |  |
| Type of fabric:         |  |  |
| Choose from parameter   |  |  |
| Type of fabric (Photo): |  |  |
| HAMILTON-2812           |  |  |
|                         |  |  |
|                         |  |  |

Height: 40 cm , 45 cm , 50 cm Depth: 30 cm , 35 cm , 40 cm Hanger height: 190 cm Number of hangers: 3 , 4 , 5 , 6 Hanger panel side: Left , Right

Type of fabric: HAMILTON-2812 (Photo), ANDRE-1300, ANDRE-1301, ANDRE-1302, ANDRE-1303, ANDRE-1304, ANDRE-1305, ANDRE-1306, ANDRE-1307, ANDRE-1308, ANDRE-1309, ANDRE-1310, ART-DECO-VELVET-01, ART-DECO-VELVET-02, ART-DECO-VELVET-03, ART-DECO-VELVET-04, ART-DECO-VELVET-05, ART-DECO-VELVET-06, ART-DECO-VELVET-07, ART-DECO-VELVET-08, ART-DECO-VELVET-09, ART-DECO-VELVET-10...11 (write a comment in order), ATOS-111, ATOS-112, ATOS-113, ATOS-114, ATOS-115, ATOS-116, ATOS-117, ATOS-118, ATOS-119, ATOS-120...126 (write a comment in order), AURORA-2480, AURORA-2481, AURORA-2482, AURORA-2483, AURORA-2484, AURORA-2485, AURORA-2486, AURORA-2487, AURORA-2488, AURORA-2489...2505 (write a comment in order), BALOO-2071, BALOO-2072, BALOO-2073, BALOO-2074, BALOO-2076, BALOO-2077, BALOO-2078, BALOO-2079, BALOO-2081, BALOO-2082...2089 (write a comment in order), BLACK-WHITE-VELVET-01, BLACK-WHITE-VELVET-03, BLACK-WHITE-VELVET-03, BLACK-WHITE-VELVET-03, BLACK-WHITE-VELVET-07, BLACK-WHITE-VELVET-08,