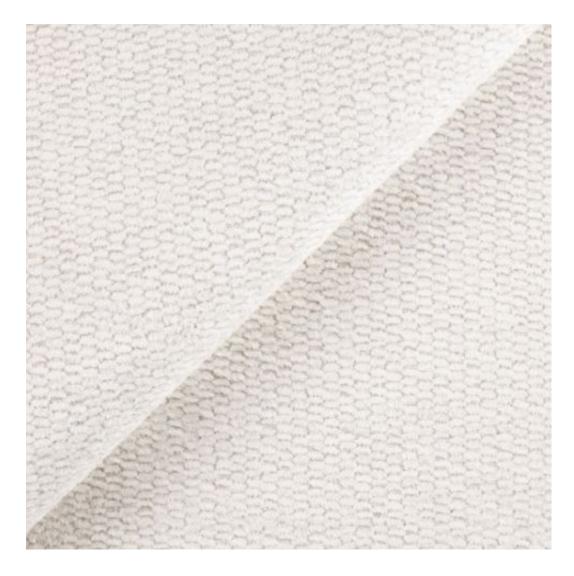

Product-Code:

| LGM-223                 |  |  |
|-------------------------|--|--|
| Catalogue number:       |  |  |
| 24393                   |  |  |
| Condition:              |  |  |
| New                     |  |  |
| Bench width:            |  |  |
| 70 cm - 200 cm          |  |  |
| Choose from parameter   |  |  |
| Bench height:           |  |  |
| 40 cm - 50 cm           |  |  |
| Choose from parameter   |  |  |
| Bench depth:            |  |  |
| 30 cm - 40 cm           |  |  |
| Choose from parameter   |  |  |
| Number of hangers:      |  |  |
| 3 - 6                   |  |  |
| Choose from parameter   |  |  |
| Type of fabric:         |  |  |
| Choose from parameter   |  |  |
| Type of fabric (Photo): |  |  |
| HAMILTON-2812           |  |  |
|                         |  |  |
|                         |  |  |

Height: 40 cm , 45 cm , 50 cm Depth: 30 cm , 35 cm , 40 cm Hanger height: 190 cm Number of hangers: 3 , 4 , 5 , 6 Hanger panel side: Left , Right

Type of fabric: HAMILTON-2812 (Photo), ANDRE-1300, ANDRE-1301, ANDRE-1302, ANDRE-1303, ANDRE-1304, ANDRE-1305, ANDRE-1306, ANDRE-1307, ANDRE-1308, ANDRE-1309, ANDRE-1310, ART-DECO-VELVET-01, ART-DECO-VELVET-02, ART-DECO-VELVET-03, ART-DECO-VELVET-04, ART-DECO-VELVET-05, ART-DECO-VELVET-06, ART-DECO-VELVET-07, ART-DECO-VELVET-08, ART-DECO-VELVET-09, ART-DECO-VELVET-10...11 (write a comment in order), ATOS-111, ATOS-112, ATOS-113, ATOS-114, ATOS-115, ATOS-116, ATOS-117, ATOS-118, ATOS-119, ATOS-120...126 (write a comment in order), AURORA-2480, AURORA-2481, AURORA-2482, AURORA-2483, AURORA-2484, AURORA-2485, AURORA-2486, AURORA-2487, AURORA-2488, AURORA-2489...2505 (write a comment in order), BALOO-2071, BALOO-2072, BALOO-2073, BALOO-2074, BALOO-2076, BALOO-2077, BALOO-2078, BALOO-2079, BALOO-2081, BALOO-2082...2089 (write a comment in order), BLACK-WHITE-VELVET-01, BLACK-WHITE-VELVET-03, BLACK-WHITE-VELVET-03, BLACK-WHITE-VELVET-03, BLACK-WHITE-VELVET-07, BLACK-WHITE-VELVET-08,