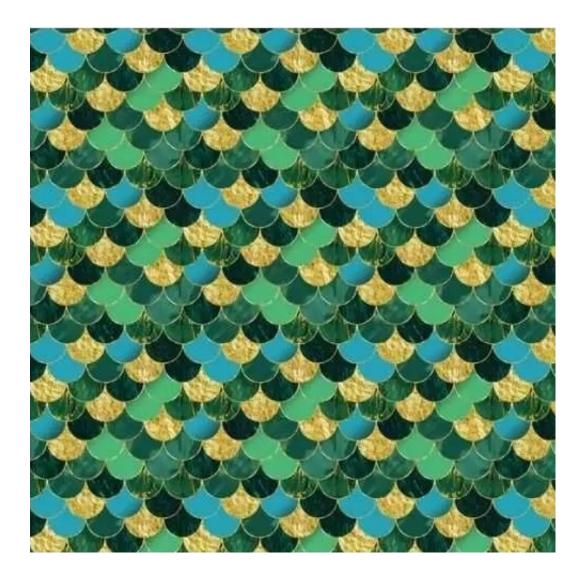

FLORENCE-ECO-LEATHER

FLOWER-VELVET

FUSHION-ECO-LEATHER

GEODY

**HAMILTON** 

**HEXAGON-VELVET** 

HOLD-ME

**HUSK-VELVET** 

Height: 40 cm , 45 cm , 50 cm Depth: 30 cm , 35 cm , 40 cm Hanger height: 190 cm Number of hangers: 3 , 4 , 5 , 6 Hanger panel side: Left , Right

Type of fabric: HAMILTON-2812 (Photo), ANDRE-1300, ANDRE-1301, ANDRE-1302, ANDRE-1303, ANDRE-1304, ANDRE-1305, ANDRE-1306, ANDRE-1307, ANDRE-1308, ANDRE-1309, ANDRE-1310, ART-DECO-VELVET-01, ART-DECO-VELVET-02, ART-DECO-VELVET-03, ART-DECO-VELVET-04, ART-DECO-VELVET-05, ART-DECO-VELVET-06, ART-DECO-VELVET-07, ART-DECO-VELVET-08, ART-DECO-VELVET-09, ART-DECO-VELVET-10...11 (write a comment in order), ATOS-111, ATOS-112, ATOS-113, ATOS-114, ATOS-115, ATOS-116, ATOS-117, ATOS-118, ATOS-119, ATOS-120...126 (write a comment in order), AURORA-2480, AURORA-2481, AURORA-2482, AURORA-2483, AURORA-2484, AURORA-2485, AURORA-2486, AURORA-2487, AURORA-2488, AURORA-2489...2505 (write a comment in order), BALOO-2071, BALOO-2072, BALOO-2073, BALOO-2074, BALOO-2076, BALOO-2077, BALOO-2078, BALOO-2079, BALOO-2081, BALOO-2082...2089 (write a comment in order), BLACK-WHITE-VELVET-01, BLACK-WHITE-VELVET-03, BLACK-WHITE-VELVET-03, BLACK-WHITE-VELVET-03, BLACK-WHITE-VELVET-07, BLACK-WHITE-VELVET-08,