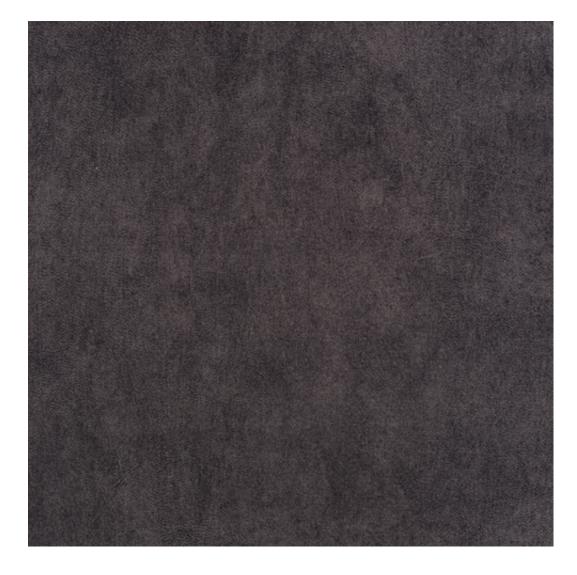

We offer the largest selection of seat fabrics!

Click on fabric name and discover all fabric selection.

ANDRE

ART-DECO-VELVET

ATOS-ECO-LEATHER

AURORA

BALOO

BLACK-WHITE-VELVET

Height: 40 cm , 45 cm , 50 cm Depth: 30 cm , 35 cm , 40 cm Hanger height: 190 cm Number of hangers: 3 , 4 , 5 , 6 Hanger panel side: Left , Right

Type of fabric: HAMILTON-2812 (Photo), ANDRE-1300, ANDRE-1301, ANDRE-1302, ANDRE-1303, ANDRE-1304, ANDRE-1305, ANDRE-1306, ANDRE-1307, ANDRE-1308, ANDRE-1309, ANDRE-1310, ART-DECO-VELVET-01, ART-DECO-VELVET-02, ART-DECO-VELVET-03, ART-DECO-VELVET-04, ART-DECO-VELVET-05, ART-DECO-VELVET-06, ART-DECO-VELVET-07, ART-DECO-VELVET-08, ART-DECO-VELVET-09, ART-DECO-VELVET-10...11 (write a comment in order), ATOS-111, ATOS-112, ATOS-113, ATOS-114, ATOS-115, ATOS-116, ATOS-117, ATOS-118, ATOS-119, ATOS-120...126 (write a comment in order), AURORA-2480, AURORA-2481, AURORA-2482, AURORA-2483, AURORA-2484, AURORA-2485, AURORA-2486, AURORA-2487, AURORA-2488, AURORA-2489...2505 (write a comment in order), BALOO-2071, BALOO-2072, BALOO-2073, BALOO-2074, BALOO-2076, BALOO-2077, BALOO-2078, BALOO-2079, BALOO-2081, BALOO-2082...2089 (write a comment in order), BLACK-WHITE-VELVET-01, BLACK-WHITE-VELVET-03, BLACK-WHITE-VELVET-03, BLACK-WHITE-VELVET-03, BLACK-WHITE-VELVET-07, BLACK-WHITE-VELVET-08,