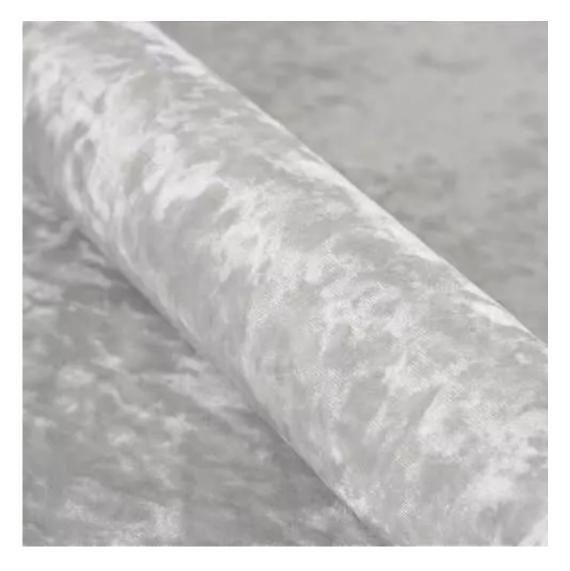

We offer the largest selection of seat fabrics!

Click on fabric name and discover all fabric selection.

ANDRE

ART-DECO-VELVET

ATOS-ECO-LEATHER

AURORA

BALOO

BLACK-WHITE-VELVET

Height: 40 cm , 45 cm , 50 cm Depth: 30 cm , 35 cm , 40 cm Hanger height: 190 cm Number of hangers: 3 , 4 , 5 , 6 Hanger panel side: Left , Right

Type of fabric: HAMILTON-2812 (Photo), ANDRE-1300, ANDRE-1301, ANDRE-1302, ANDRE-1303, ANDRE-1304, ANDRE-1305, ANDRE-1306, ANDRE-1307, ANDRE-1308, ANDRE-1309, ANDRE-1310, ART-DECO-VELVET-01, ART-DECO-VELVET-02, ART-DECO-VELVET-03, ART-DECO-VELVET-04, ART-DECO-VELVET-05, ART-DECO-VELVET-06, ART-DECO-VELVET-07, ART-DECO-VELVET-08, ART-DECO-VELVET-09, ART-DECO-VELVET-10...11 (write a comment in order), ATOS-111, ATOS-112, ATOS-113, ATOS-114, ATOS-115, ATOS-116, ATOS-117, ATOS-118, ATOS-119, ATOS-120...126 (write a comment in order), AURORA-2480, AURORA-2481, AURORA-2482, AURORA-2483, AURORA-2484, AURORA-2485, AURORA-2486, AURORA-2487, AURORA-2488, AURORA-2489...2505 (write a comment in order), BALOO-2071, BALOO-2072, BALOO-2073, BALOO-2074, BALOO-2076, BALOO-2077, BALOO-2078, BALOO-2079, BALOO-2081, BALOO-2082...2089 (write a comment in order), BLACK-WHITE-VELVET-01, BLACK-WHITE-VELVET-03, BLACK-WHITE-VELVET-03, BLACK-WHITE-VELVET-03, BLACK-WHITE-VELVET-07, BLACK-WHITE-VELVET-08,