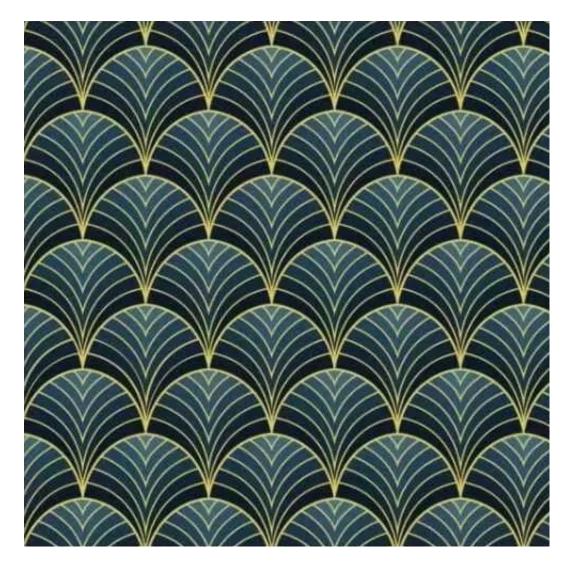

Product-Code:

| LGM-223                 |  |  |
|-------------------------|--|--|
| Catalogue number:       |  |  |
| 24393                   |  |  |
| Condition:              |  |  |
| New                     |  |  |
| Bench width:            |  |  |
| 70 cm - 200 cm          |  |  |
| Choose from parameter   |  |  |
| Bench height:           |  |  |
| 40 cm - 50 cm           |  |  |
| Choose from parameter   |  |  |
| Bench depth:            |  |  |
| 30 cm - 40 cm           |  |  |
| Choose from parameter   |  |  |
| Number of hangers:      |  |  |
| 3 - 6                   |  |  |
| Choose from parameter   |  |  |
| Type of fabric:         |  |  |
| Choose from parameter   |  |  |
| Type of fabric (Photo): |  |  |
| HAMILTON-2812           |  |  |
|                         |  |  |
|                         |  |  |

Height: 40 cm , 45 cm , 50 cm Depth: 30 cm , 35 cm , 40 cm Hanger height: 190 cm Number of hangers: 3 , 4 , 5 , 6 Hanger panel side: Left , Right

Type of fabric: HAMILTON-2812 (Photo), ANDRE-1300, ANDRE-1301, ANDRE-1302, ANDRE-1303, ANDRE-1304, ANDRE-1305, ANDRE-1306, ANDRE-1307, ANDRE-1308, ANDRE-1309, ANDRE-1310, ART-DECO-VELVET-01, ART-DECO-VELVET-02, ART-DECO-VELVET-03, ART-DECO-VELVET-04, ART-DECO-VELVET-05, ART-DECO-VELVET-06, ART-DECO-VELVET-07, ART-DECO-VELVET-08, ART-DECO-VELVET-09, ART-DECO-VELVET-10...11 (write a comment in order), ATOS-111, ATOS-112, ATOS-113, ATOS-114, ATOS-115, ATOS-116, ATOS-117, ATOS-118, ATOS-119, ATOS-120...126 (write a comment in order), AURORA-2480, AURORA-2481, AURORA-2482, AURORA-2483, AURORA-2484, AURORA-2485, AURORA-2486, AURORA-2487, AURORA-2488, AURORA-2489...2505 (write a comment in order), BALOO-2071, BALOO-2072, BALOO-2073, BALOO-2074, BALOO-2076, BALOO-2077, BALOO-2078, BALOO-2079, BALOO-2081, BALOO-2082...2089 (write a comment in order), BLACK-WHITE-VELVET-01, BLACK-WHITE-VELVET-03, BLACK-WHITE-VELVET-03, BLACK-WHITE-VELVET-03, BLACK-WHITE-VELVET-07, BLACK-WHITE-VELVET-08,