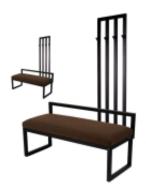

# Upholstered Bench with hanger Industrial style LGM-223 HAMILTON-2812

| Number        | 24393            |
|---------------|------------------|
| Producer code | LGM-223          |
| Manufacturer  | Emra Wood Design |

# **Product description**

Upholstered Bench with hanger Industrial style LGM-223 HAMILTON-2812  $\mid$  Width: 70 cm - 200 cm  $\mid$  Height: 40 cm - 50 cm  $\mid$  Depth: 30 cm - 40 cm  $\mid$ 

Technical data

Product-Code:

| LGM-223                 |  |  |
|-------------------------|--|--|
| Catalogue number:       |  |  |
| 24393                   |  |  |
| Condition:              |  |  |
| New                     |  |  |
| Bench width:            |  |  |
| 70 cm - 200 cm          |  |  |
| Choose from parameter   |  |  |
| Bench height:           |  |  |
| 40 cm - 50 cm           |  |  |
| Choose from parameter   |  |  |
| Bench depth:            |  |  |
| 30 cm - 40 cm           |  |  |
| Choose from parameter   |  |  |
| Number of hangers:      |  |  |
| 3 - 6                   |  |  |
| Choose from parameter   |  |  |
| Type of fabric:         |  |  |
| Choose from parameter   |  |  |
| Type of fabric (Photo): |  |  |
| HAMILTON-2812           |  |  |
|                         |  |  |
|                         |  |  |

### Upholstered Bench with hanger Industrial style LGM-223 HAMILTON-2812

- · A functional and practical bench for hallway, living room, bedroom, dressing room, bathroom, reception and office
- Some bench models have a practical shelf for shoes
- The frame and upholstery are made of the highest quality materials
- Production of the bench according to customer requirements

#### **Product features**

- Very high-quality and precise workmanship directly from the manufacturer
- The bench features an interchangeable seat to adapt the product to the future appearance of the room
- The bench does not require self-assembly and is delivered to the customer in its entirety
- Take a look at our fabric palette for more options
- We are at your disposal if you have any questions about the product
- By purchasing a product, you are buying a non-prefabricated item made according to specifications (selection of color, upholstery, materials, etc.)