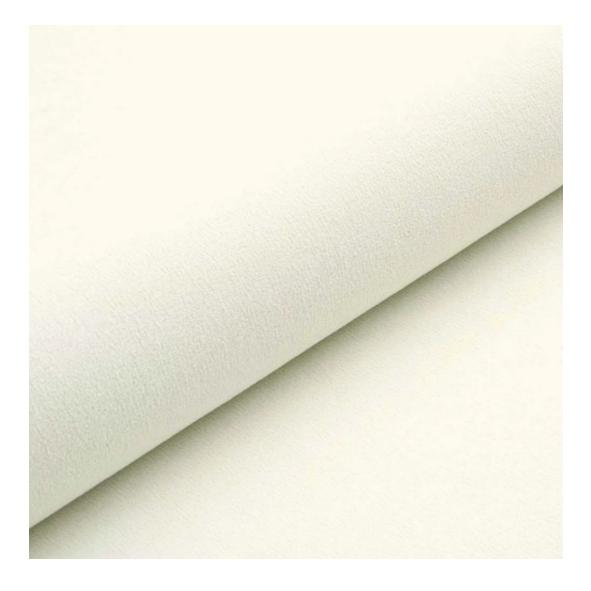

We offer the largest selection of seat fabrics!

Click on fabric name and discover all fabric selection.

ANDRE

ART-DECO-VELVET

ATOS-ECO-LEATHER

AURORA

BALOO

BLACK-WHITE-VELVET

Height: 40 cm , 45 cm , 50 cm Depth: 30 cm , 35 cm , 40 cm Hanger height: 190 cm Number of hangers: 3 , 4 , 5 , 6 Hanger panel side: Left , Right

Type of fabric: HAMILTON-2812 (Photo), ANDRE-1300, ANDRE-1301, ANDRE-1302, ANDRE-1303, ANDRE-1304, ANDRE-1305, ANDRE-1306, ANDRE-1307, ANDRE-1308, ANDRE-1309, ANDRE-1310, ART-DECO-VELVET-01, ART-DECO-VELVET-02, ART-DECO-VELVET-03, ART-DECO-VELVET-04, ART-DECO-VELVET-05, ART-DECO-VELVET-06, ART-DECO-VELVET-07, ART-DECO-VELVET-08, ART-DECO-VELVET-09, ART-DECO-VELVET-10...11 (write a comment in order), ATOS-111, ATOS-112, ATOS-113, ATOS-114, ATOS-115, ATOS-116, ATOS-117, ATOS-118, ATOS-119, ATOS-120...126 (write a comment in order), AURORA-2480, AURORA-2481, AURORA-2482, AURORA-2483, AURORA-2484, AURORA-2485, AURORA-2486, AURORA-2487, AURORA-2488, AURORA-2489...2505 (write a comment in order), BALOO-2071, BALOO-2072, BALOO-2073, BALOO-2074, BALOO-2076, BALOO-2077, BALOO-2078, BALOO-2079, BALOO-2081, BALOO-2082...2089 (write a comment in order), BLACK-WHITE-VELVET-01, BLACK-WHITE-VELVET-03, BLACK-WHITE-VELVET-03, BLACK-WHITE-VELVET-03, BLACK-WHITE-VELVET-07, BLACK-WHITE-VELVET-08,