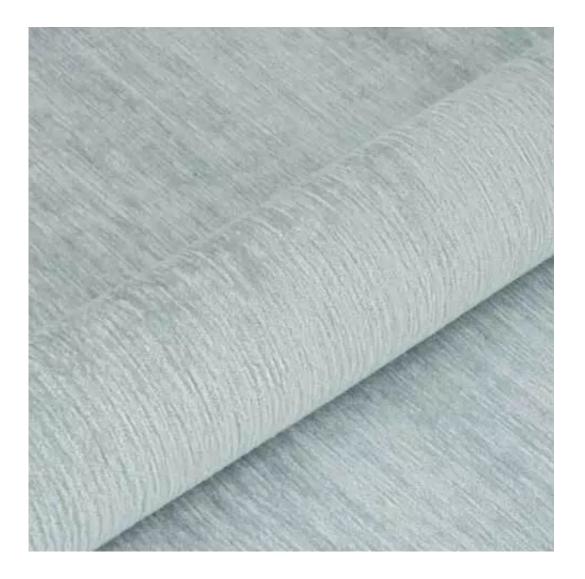

Choose from parameter

Type of fabric:

Choose from parameter

Type of fabric (Photo):

HAMILTON-2811

Product description

## GEODY

HAMILTON

HEXAGON-VELVET

HOLD-ME

HUSK-VELVET

HYGGE

LEAF-VELVET

LIKE-ME