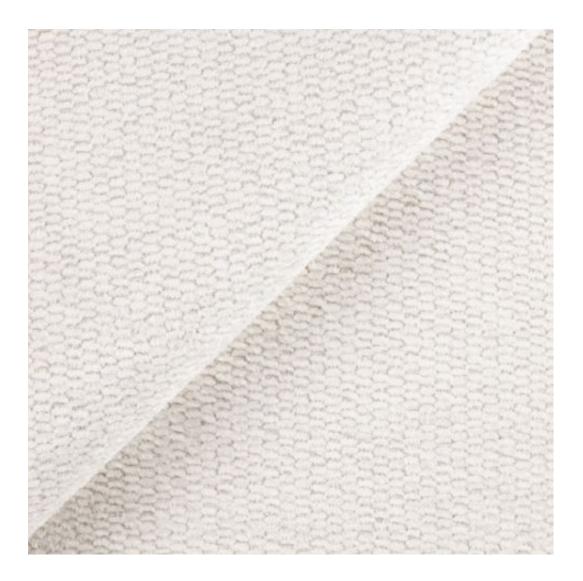

Choose from parameter

Type of fabric:

Choose from parameter

Type of fabric (Photo):

HAMILTON-2811

Product description

# This product has additional options:

Width: 70 cm , 75 cm , 80 cm , 85 cm , 90 cm , 95 cm , 100 cm , 105 cm , 110 cm , 115 cm , 120 cm , 125 cm , 130 cm , 135 cm , 140 cm , 145 cm , 150 cm , 155 cm , 160 cm , 165 cm , 170 cm , 175 cm , 180 cm , 185 cm , 190 cm , 195 cm , 200 cm Height: 40 cm , 45 cm , 50 cm Depth: 30 cm , 35 cm , 40 cm Hanger height: 190 cm Number of hangers: 3, 4, 5, 6 Hanger panel side: Left , Right Type of fabric: HAMILTON-2811 (Photo), ANDRE-1300, ANDRE-1301, ANDRE-1302, ANDRE-1303, ANDRE-1304, ANDRE-1305 , ANDRE-1306 , ANDRE-1307 , ANDRE-1308 , ANDRE-1309 , ANDRE-1310 , ART-DECO-VELVET-01 , ART-DECO-VELVET-02, ART-DECO-VELVET-03, ART-DECO-VELVET-04, ART-DECO-VELVET-05, ART-DECO-VELVET-06, ART-DECO-VELVET-07, ART-DECO-VELVET-08, ART-DECO-VELVET-09, ART-DECO-VELVET-10..11 (write a comment in order), ATOS-111, ATOS-112, ATOS-113, ATOS-114, ATOS-115, ATOS-116, ATOS-117, ATOS-118, ATOS-119, ATOS-120..126 (write a comment in order), AURORA-2480, AURORA-2481, AURORA-2482, AURORA-2483, AURORA-2484, AURORA-2485, AURORA-2486, AURORA-2487, AURORA-2488, AURORA-2489..2505 (write a comment in order), BALOO-2071, BALOO-2072 , BALOO-2073 , BALOO-2074 , BALOO-2076 , BALOO-2077 , BALOO-2078 , BALOO-2079 , BALOO-2081 , BALOO-2082..2089 (write a comment in order), BLACK-WHITE-VELVET-01, BLACK-WHITE-VELVET-02, BLACK-WHITE-VELVET-03, BLACK-WHITE-