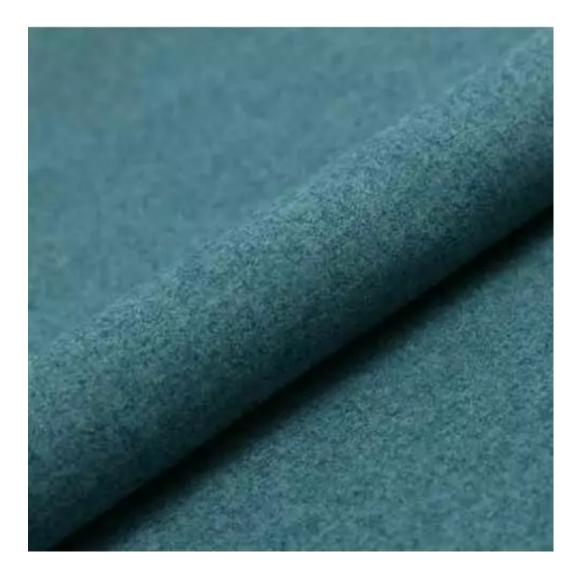

Choose from parameter

Type of fabric:

Choose from parameter

Type of fabric (Photo):

HAMILTON-2811

Product description

# This product has additional options:

Width: 70 cm , 75 cm , 80 cm , 85 cm , 90 cm , 95 cm , 100 cm , 105 cm , 110 cm , 115 cm , 120 cm , 125 cm , 130 cm , 135 cm , 140 cm , 145 cm , 150 cm , 155 cm , 160 cm , 165 cm , 170 cm , 175 cm , 180 cm , 185 cm , 190 cm , 195 cm , 200 cm Height: 40 cm , 45 cm , 50 cm Depth: 30 cm , 35 cm , 40 cm Hanger height: 190 cm Number of hangers: 3, 4, 5, 6 Hanger panel side: Left , Right Type of fabric: HAMILTON-2811 (Photo), ANDRE-1300, ANDRE-1301, ANDRE-1302, ANDRE-1303, ANDRE-1304, ANDRE-1305 , ANDRE-1306 , ANDRE-1307 , ANDRE-1308 , ANDRE-1309 , ANDRE-1310 , ART-DECO-VELVET-01 , ART-DECO-VELVET-02, ART-DECO-VELVET-03, ART-DECO-VELVET-04, ART-DECO-VELVET-05, ART-DECO-VELVET-06, ART-DECO-VELVET-07, ART-DECO-VELVET-08, ART-DECO-VELVET-09, ART-DECO-VELVET-10..11 (write a comment in order), ATOS-111, ATOS-112, ATOS-113, ATOS-114, ATOS-115, ATOS-116, ATOS-117, ATOS-118, ATOS-119, ATOS-120..126 (write a comment in order), AURORA-2480, AURORA-2481, AURORA-2482, AURORA-2483, AURORA-2484, AURORA-2485, AURORA-2486, AURORA-2487, AURORA-2488, AURORA-2489..2505 (write a comment in order), BALOO-2071, BALOO-2072 , BALOO-2073 , BALOO-2074 , BALOO-2076 , BALOO-2077 , BALOO-2078 , BALOO-2079 , BALOO-2081 , BALOO-2082..2089 (write a comment in order), BLACK-WHITE-VELVET-01, BLACK-WHITE-VELVET-02, BLACK-WHITE-VELVET-03, BLACK-WHITE-