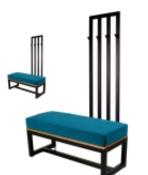

# Upholstered Bench with hanger Industrial style LGM-222 HAMILTON-2811

| Number        | 24392            |  |
|---------------|------------------|--|
| Producer code | LGM-222          |  |
| Manufacturer  | Emra Wood Design |  |

# **Product description**

Upholstered Bench with hanger Industrial style LGM-222 HAMILTON-2811 | Width: 70 cm - 200 cm | Height: 40 cm - 50 cm | Depth: 30 cm - 40 cm |

Technical data

Product-Code:

generated by the shopGold

#### Upholstered Bench with hanger Industrial style LGM-222 HAMILTON-2811

- A functional and practical bench for hallway, living room, bedroom, dressing room, bathroom, reception and office
- Some bench models have a practical shelf for shoes
- The frame and upholstery are made of the highest quality materials
- Production of the bench according to customer requirements

Product features

- Very high-quality and precise workmanship directly from the manufacturer
- The bench features an interchangeable seat to adapt the product to the future appearance of the room
- The bench does not require self-assembly and is delivered to the customer in its entirety
- Take a look at our fabric palette for more options
- We are at your disposal if you have any questions about the product
- By purchasing a product, you are buying a non-prefabricated item made according to specifications (selection of color, upholstery, materials, etc.)