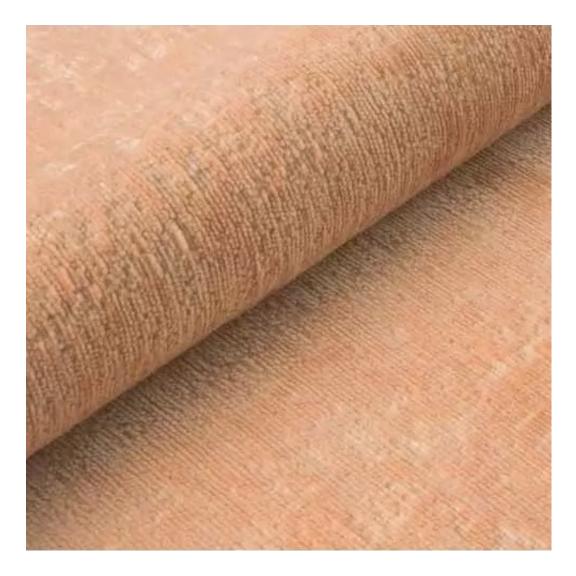

Choose from parameter

Type of fabric:

Choose from parameter

Type of fabric (Photo):

HAMILTON-2811

Product description

## GEODY

HAMILTON

HEXAGON-VELVET

HOLD-ME

HUSK-VELVET

HYGGE

LEAF-VELVET

LIKE-ME