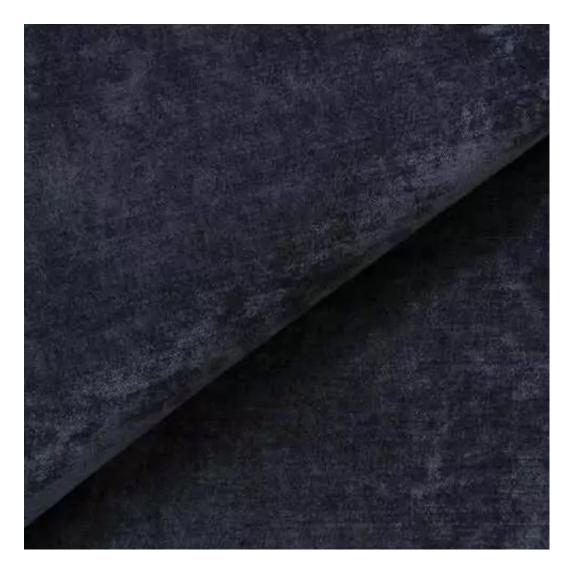

Choose from parameter

Type of fabric:

Choose from parameter

Type of fabric (Photo):

HAMILTON-2811

Product description

# This product has additional options:

Width: 70 cm , 75 cm , 80 cm , 85 cm , 90 cm , 95 cm , 100 cm , 105 cm , 110 cm , 115 cm , 120 cm , 125 cm , 130 cm , 135 cm , 140 cm , 145 cm , 150 cm , 155 cm , 160 cm , 165 cm , 170 cm , 175 cm , 180 cm , 185 cm , 190 cm , 195 cm , 200 cm Height: 40 cm , 45 cm , 50 cm Depth: 30 cm , 35 cm , 40 cm Hanger height: 190 cm Number of hangers: 3, 4, 5, 6 Hanger panel side: Left , Right Type of fabric: HAMILTON-2811 (Photo), ANDRE-1300, ANDRE-1301, ANDRE-1302, ANDRE-1303, ANDRE-1304, ANDRE-1305 , ANDRE-1306 , ANDRE-1307 , ANDRE-1308 , ANDRE-1309 , ANDRE-1310 , ART-DECO-VELVET-01 , ART-DECO-VELVET-02, ART-DECO-VELVET-03, ART-DECO-VELVET-04, ART-DECO-VELVET-05, ART-DECO-VELVET-06, ART-DECO-VELVET-07, ART-DECO-VELVET-08, ART-DECO-VELVET-09, ART-DECO-VELVET-10..11 (write a comment in order), ATOS-111, ATOS-112, ATOS-113, ATOS-114, ATOS-115, ATOS-116, ATOS-117, ATOS-118, ATOS-119, ATOS-120..126 (write a comment in order), AURORA-2480, AURORA-2481, AURORA-2482, AURORA-2483, AURORA-2484, AURORA-2485, AURORA-2486, AURORA-2487, AURORA-2488, AURORA-2489..2505 (write a comment in order), BALOO-2071, BALOO-2072 , BALOO-2073 , BALOO-2074 , BALOO-2076 , BALOO-2077 , BALOO-2078 , BALOO-2079 , BALOO-2081 , BALOO-2082..2089 (write a comment in order), BLACK-WHITE-VELVET-01, BLACK-WHITE-VELVET-02, BLACK-WHITE-VELVET-03, BLACK-WHITE-