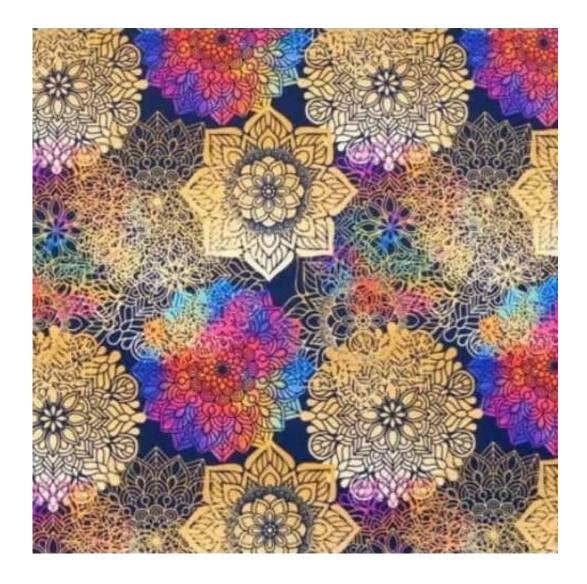

Product-Code:

| LGM-221                 |  |  |
|-------------------------|--|--|
| Catalogue number:       |  |  |
| 24391                   |  |  |
| Condition:              |  |  |
| New                     |  |  |
| Bench width:            |  |  |
| 70 cm - 200 cm          |  |  |
| Choose from parameter   |  |  |
| Bench height:           |  |  |
| 40 cm - 50 cm           |  |  |
| Choose from parameter   |  |  |
| Bench depth:            |  |  |
| 30 cm - 40 cm           |  |  |
| Choose from parameter   |  |  |
| Number of hangers:      |  |  |
| 3 - 6                   |  |  |
| Choose from parameter   |  |  |
| Type of fabric:         |  |  |
| Choose from parameter   |  |  |
| Type of fabric (Photo): |  |  |
| HAMILTON-2811           |  |  |
|                         |  |  |
|                         |  |  |

Height: 40 cm , 45 cm , 50 cm Depth: 30 cm , 35 cm , 40 cm Hanger height: 190 cm Number of hangers: 3 , 4 , 5 , 6 Hanger panel side: Left , Right

Type of fabric: HAMILTON-2811 (Photo), ANDRE-1300, ANDRE-1301, ANDRE-1302, ANDRE-1303, ANDRE-1304, ANDRE-1305, ANDRE-1306, ANDRE-1307, ANDRE-1308, ANDRE-1309, ANDRE-1310, ART-DECO-VELVET-01, ART-DECO-VELVET-02, ART-DECO-VELVET-03, ART-DECO-VELVET-04, ART-DECO-VELVET-05, ART-DECO-VELVET-06, ART-DECO-VELVET-07, ART-DECO-VELVET-08, ART-DECO-VELVET-09, ART-DECO-VELVET-10...11 (write a comment in order), ATOS-111, ATOS-112, ATOS-113, ATOS-114, ATOS-115, ATOS-116, ATOS-117, ATOS-118, ATOS-119, ATOS-120...126 (write a comment in order), AURORA-2480, AURORA-2481, AURORA-2482, AURORA-2483, AURORA-2484, AURORA-2485, AURORA-2486, AURORA-2487, AURORA-2488, AURORA-2489...2505 (write a comment in order), BALOO-2071, BALOO-2072, BALOO-2073, BALOO-2074, BALOO-2076, BALOO-2077, BALOO-2078, BALOO-2079, BALOO-2081, BALOO-2082...2089 (write a comment in order), BLACK-WHITE-VELVET-01, BLACK-WHITE-VELVET-03, BLACK-WHITE-VELVET-03, BLACK-WHITE-VELVET-03, BLACK-WHITE-VELVET-07, BLACK-WHITE-VELVET-08,