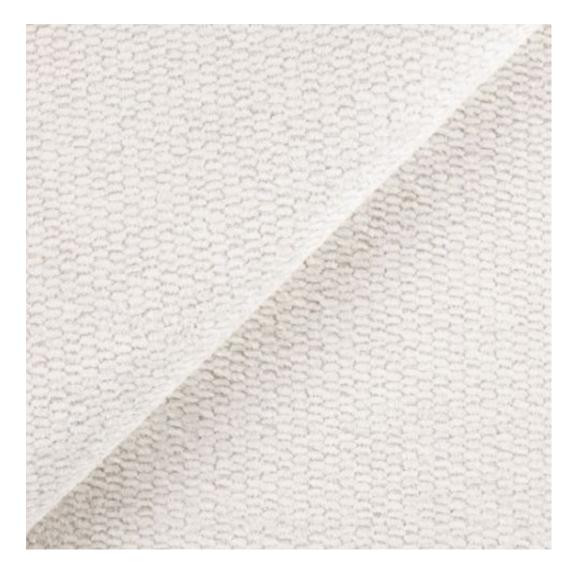

Product-Code:

| LGM-221                 |  |  |
|-------------------------|--|--|
| Catalogue number:       |  |  |
| 24391                   |  |  |
| Condition:              |  |  |
| New                     |  |  |
| Bench width:            |  |  |
| 70 cm - 200 cm          |  |  |
| Choose from parameter   |  |  |
| Bench height:           |  |  |
| 40 cm - 50 cm           |  |  |
| Choose from parameter   |  |  |
| Bench depth:            |  |  |
| 30 cm - 40 cm           |  |  |
| Choose from parameter   |  |  |
| Number of hangers:      |  |  |
| 3 - 6                   |  |  |
| Choose from parameter   |  |  |
| Type of fabric:         |  |  |
| Choose from parameter   |  |  |
| Type of fabric (Photo): |  |  |
| HAMILTON-2811           |  |  |
|                         |  |  |
|                         |  |  |

FLORENCE-ECO-LEATHER

FLOWER-VELVET

FUSHION-ECO-LEATHER

GEODY

**HAMILTON** 

**HEXAGON-VELVET** 

HOLD-ME

**HUSK-VELVET** 

Height: 40 cm , 45 cm , 50 cm Depth: 30 cm , 35 cm , 40 cm Hanger height: 190 cm Number of hangers: 3 , 4 , 5 , 6 Hanger panel side: Left , Right

Type of fabric: HAMILTON-2811 (Photo), ANDRE-1300, ANDRE-1301, ANDRE-1302, ANDRE-1303, ANDRE-1304, ANDRE-1305, ANDRE-1306, ANDRE-1307, ANDRE-1308, ANDRE-1309, ANDRE-1310, ART-DECO-VELVET-01, ART-DECO-VELVET-02, ART-DECO-VELVET-03, ART-DECO-VELVET-04, ART-DECO-VELVET-05, ART-DECO-VELVET-06, ART-DECO-VELVET-07, ART-DECO-VELVET-08, ART-DECO-VELVET-09, ART-DECO-VELVET-10...11 (write a comment in order), ATOS-111, ATOS-112, ATOS-113, ATOS-114, ATOS-115, ATOS-116, ATOS-117, ATOS-118, ATOS-119, ATOS-120...126 (write a comment in order), AURORA-2480, AURORA-2481, AURORA-2482, AURORA-2483, AURORA-2484, AURORA-2485, AURORA-2486, AURORA-2487, AURORA-2488, AURORA-2489...2505 (write a comment in order), BALOO-2071, BALOO-2072, BALOO-2073, BALOO-2074, BALOO-2076, BALOO-2077, BALOO-2078, BALOO-2079, BALOO-2081, BALOO-2082...2089 (write a comment in order), BLACK-WHITE-VELVET-01, BLACK-WHITE-VELVET-03, BLACK-WHITE-VELVET-03, BLACK-WHITE-VELVET-03, BLACK-WHITE-VELVET-07, BLACK-WHITE-VELVET-08,