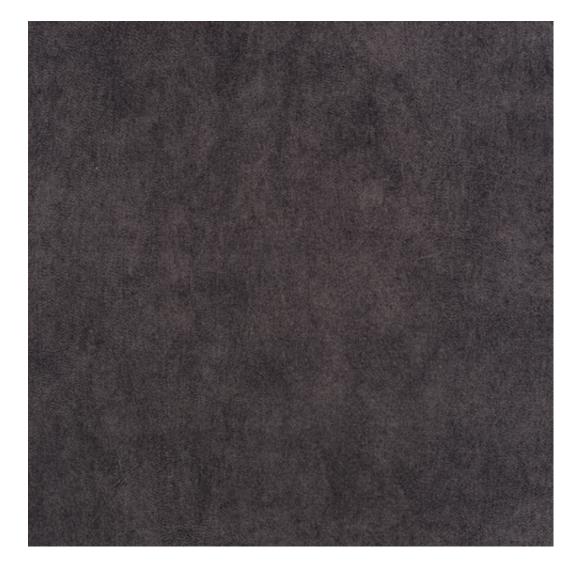

Product-Code:

| LGM-221                 |  |  |
|-------------------------|--|--|
| Catalogue number:       |  |  |
| 24391                   |  |  |
| Condition:              |  |  |
| New                     |  |  |
| Bench width:            |  |  |
| 70 cm - 200 cm          |  |  |
| Choose from parameter   |  |  |
| Bench height:           |  |  |
| 40 cm - 50 cm           |  |  |
| Choose from parameter   |  |  |
| Bench depth:            |  |  |
| 30 cm - 40 cm           |  |  |
| Choose from parameter   |  |  |
| Number of hangers:      |  |  |
| 3 - 6                   |  |  |
| Choose from parameter   |  |  |
| Type of fabric:         |  |  |
| Choose from parameter   |  |  |
| Type of fabric (Photo): |  |  |
| HAMILTON-2811           |  |  |
|                         |  |  |
|                         |  |  |

Height: 40 cm , 45 cm , 50 cm Depth: 30 cm , 35 cm , 40 cm Hanger height: 190 cm Number of hangers: 3 , 4 , 5 , 6 Hanger panel side: Left , Right

Type of fabric: HAMILTON-2811 (Photo), ANDRE-1300, ANDRE-1301, ANDRE-1302, ANDRE-1303, ANDRE-1304, ANDRE-1305, ANDRE-1306, ANDRE-1307, ANDRE-1308, ANDRE-1309, ANDRE-1310, ART-DECO-VELVET-01, ART-DECO-VELVET-02, ART-DECO-VELVET-03, ART-DECO-VELVET-04, ART-DECO-VELVET-05, ART-DECO-VELVET-06, ART-DECO-VELVET-07, ART-DECO-VELVET-08, ART-DECO-VELVET-09, ART-DECO-VELVET-10...11 (write a comment in order), ATOS-111, ATOS-112, ATOS-113, ATOS-114, ATOS-115, ATOS-116, ATOS-117, ATOS-118, ATOS-119, ATOS-120...126 (write a comment in order), AURORA-2480, AURORA-2481, AURORA-2482, AURORA-2483, AURORA-2484, AURORA-2485, AURORA-2486, AURORA-2487, AURORA-2488, AURORA-2489...2505 (write a comment in order), BALOO-2071, BALOO-2072, BALOO-2073, BALOO-2074, BALOO-2076, BALOO-2077, BALOO-2078, BALOO-2079, BALOO-2081, BALOO-2082...2089 (write a comment in order), BLACK-WHITE-VELVET-01, BLACK-WHITE-VELVET-03, BLACK-WHITE-VELVET-03, BLACK-WHITE-VELVET-03, BLACK-WHITE-VELVET-07, BLACK-WHITE-VELVET-08,