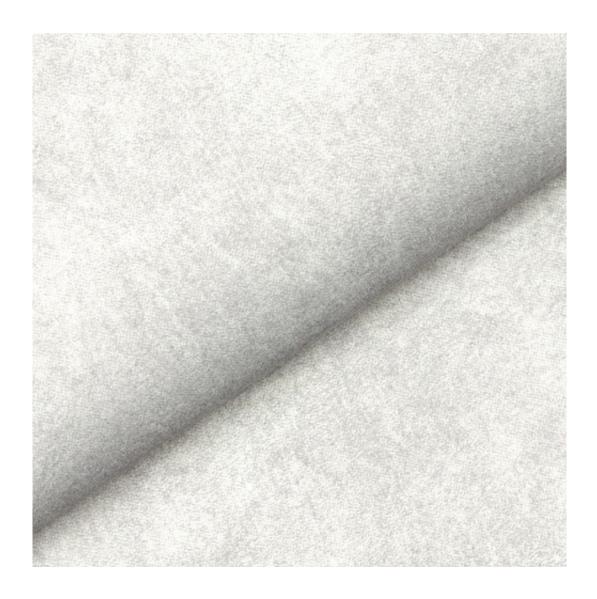

Product-Code:

| LGM-221                 |  |  |
|-------------------------|--|--|
| Catalogue number:       |  |  |
| 24391                   |  |  |
| Condition:              |  |  |
| New                     |  |  |
| Bench width:            |  |  |
| 70 cm - 200 cm          |  |  |
| Choose from parameter   |  |  |
| Bench height:           |  |  |
| 40 cm - 50 cm           |  |  |
| Choose from parameter   |  |  |
| Bench depth:            |  |  |
| 30 cm - 40 cm           |  |  |
| Choose from parameter   |  |  |
| Number of hangers:      |  |  |
| 3 - 6                   |  |  |
| Choose from parameter   |  |  |
| Type of fabric:         |  |  |
| Choose from parameter   |  |  |
| Type of fabric (Photo): |  |  |
| HAMILTON-2811           |  |  |
|                         |  |  |
|                         |  |  |

Height: 40 cm , 45 cm , 50 cm Depth: 30 cm , 35 cm , 40 cm Hanger height: 190 cm Number of hangers: 3 , 4 , 5 , 6 Hanger panel side: Left , Right

Type of fabric: HAMILTON-2811 (Photo), ANDRE-1300, ANDRE-1301, ANDRE-1302, ANDRE-1303, ANDRE-1304, ANDRE-1305, ANDRE-1306, ANDRE-1307, ANDRE-1308, ANDRE-1309, ANDRE-1310, ART-DECO-VELVET-01, ART-DECO-VELVET-02, ART-DECO-VELVET-03, ART-DECO-VELVET-04, ART-DECO-VELVET-05, ART-DECO-VELVET-06, ART-DECO-VELVET-07, ART-DECO-VELVET-08, ART-DECO-VELVET-09, ART-DECO-VELVET-10...11 (write a comment in order), ATOS-111, ATOS-112, ATOS-113, ATOS-114, ATOS-115, ATOS-116, ATOS-117, ATOS-118, ATOS-119, ATOS-120...126 (write a comment in order), AURORA-2480, AURORA-2481, AURORA-2482, AURORA-2483, AURORA-2484, AURORA-2485, AURORA-2486, AURORA-2487, AURORA-2488, AURORA-2489...2505 (write a comment in order), BALOO-2071, BALOO-2072, BALOO-2073, BALOO-2074, BALOO-2076, BALOO-2077, BALOO-2078, BALOO-2079, BALOO-2081, BALOO-2082...2089 (write a comment in order), BLACK-WHITE-VELVET-01, BLACK-WHITE-VELVET-03, BLACK-WHITE-VELVET-03, BLACK-WHITE-VELVET-03, BLACK-WHITE-VELVET-07, BLACK-WHITE-VELVET-08,