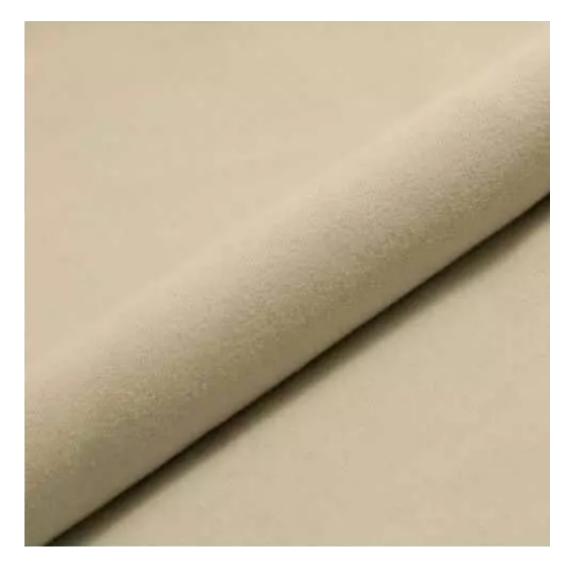

FLORENCE-ECO-LEATHER

FLOWER-VELVET

FUSHION-ECO-LEATHER

GEODY

**HAMILTON** 

**HEXAGON-VELVET** 

HOLD-ME

**HUSK-VELVET** 

Height: 40 cm , 45 cm , 50 cm Depth: 30 cm , 35 cm , 40 cm Hanger height: 190 cm Number of hangers: 3 , 4 , 5 , 6 Hanger panel side: Left , Right

Type of fabric: HAMILTON-2811 (Photo), ANDRE-1300, ANDRE-1301, ANDRE-1302, ANDRE-1303, ANDRE-1304, ANDRE-1305, ANDRE-1306, ANDRE-1307, ANDRE-1308, ANDRE-1309, ANDRE-1310, ART-DECO-VELVET-01, ART-DECO-VELVET-02, ART-DECO-VELVET-03, ART-DECO-VELVET-04, ART-DECO-VELVET-05, ART-DECO-VELVET-06, ART-DECO-VELVET-07, ART-DECO-VELVET-08, ART-DECO-VELVET-09, ART-DECO-VELVET-10...11 (write a comment in order), ATOS-111, ATOS-112, ATOS-113, ATOS-114, ATOS-115, ATOS-116, ATOS-117, ATOS-118, ATOS-119, ATOS-120...126 (write a comment in order), AURORA-2480, AURORA-2481, AURORA-2482, AURORA-2483, AURORA-2484, AURORA-2485, AURORA-2486, AURORA-2487, AURORA-2488, AURORA-2489...2505 (write a comment in order), BALOO-2071, BALOO-2072, BALOO-2073, BALOO-2074, BALOO-2076, BALOO-2077, BALOO-2078, BALOO-2079, BALOO-2081, BALOO-2082...2089 (write a comment in order), BLACK-WHITE-VELVET-01, BLACK-WHITE-VELVET-03, BLACK-WHITE-VELVET-03, BLACK-WHITE-VELVET-03, BLACK-WHITE-VELVET-07, BLACK-WHITE-VELVET-08,