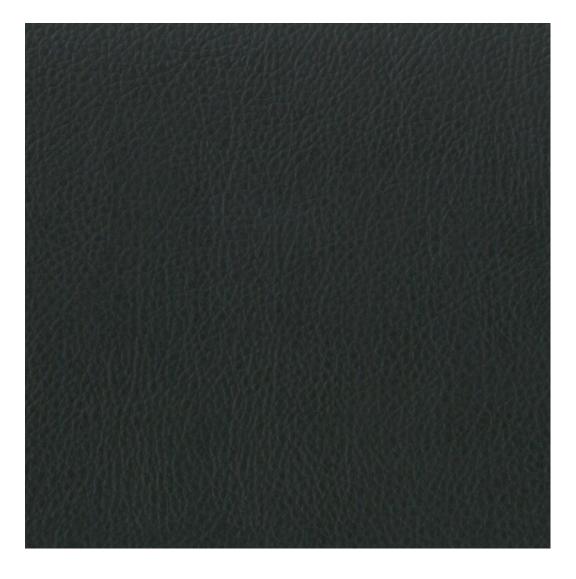

Product-Code:

| LGM-221                 |  |  |
|-------------------------|--|--|
| Catalogue number:       |  |  |
| 24391                   |  |  |
| Condition:              |  |  |
| New                     |  |  |
| Bench width:            |  |  |
| 70 cm - 200 cm          |  |  |
| Choose from parameter   |  |  |
| Bench height:           |  |  |
| 40 cm - 50 cm           |  |  |
| Choose from parameter   |  |  |
| Bench depth:            |  |  |
| 30 cm - 40 cm           |  |  |
| Choose from parameter   |  |  |
| Number of hangers:      |  |  |
| 3 - 6                   |  |  |
| Choose from parameter   |  |  |
| Type of fabric:         |  |  |
| Choose from parameter   |  |  |
| Type of fabric (Photo): |  |  |
| HAMILTON-2811           |  |  |
|                         |  |  |
|                         |  |  |

Height: 40 cm , 45 cm , 50 cm Depth: 30 cm , 35 cm , 40 cm Hanger height: 190 cm Number of hangers: 3 , 4 , 5 , 6 Hanger panel side: Left , Right

Type of fabric: HAMILTON-2811 (Photo), ANDRE-1300, ANDRE-1301, ANDRE-1302, ANDRE-1303, ANDRE-1304, ANDRE-1305, ANDRE-1306, ANDRE-1307, ANDRE-1308, ANDRE-1309, ANDRE-1310, ART-DECO-VELVET-01, ART-DECO-VELVET-02, ART-DECO-VELVET-03, ART-DECO-VELVET-04, ART-DECO-VELVET-05, ART-DECO-VELVET-06, ART-DECO-VELVET-07, ART-DECO-VELVET-08, ART-DECO-VELVET-09, ART-DECO-VELVET-10...11 (write a comment in order), ATOS-111, ATOS-112, ATOS-113, ATOS-114, ATOS-115, ATOS-116, ATOS-117, ATOS-118, ATOS-119, ATOS-120...126 (write a comment in order), AURORA-2480, AURORA-2481, AURORA-2482, AURORA-2483, AURORA-2484, AURORA-2485, AURORA-2486, AURORA-2487, AURORA-2488, AURORA-2489...2505 (write a comment in order), BALOO-2071, BALOO-2072, BALOO-2073, BALOO-2074, BALOO-2076, BALOO-2077, BALOO-2078, BALOO-2079, BALOO-2081, BALOO-2082...2089 (write a comment in order), BLACK-WHITE-VELVET-01, BLACK-WHITE-VELVET-03, BLACK-WHITE-VELVET-03, BLACK-WHITE-VELVET-03, BLACK-WHITE-VELVET-07, BLACK-WHITE-VELVET-08,