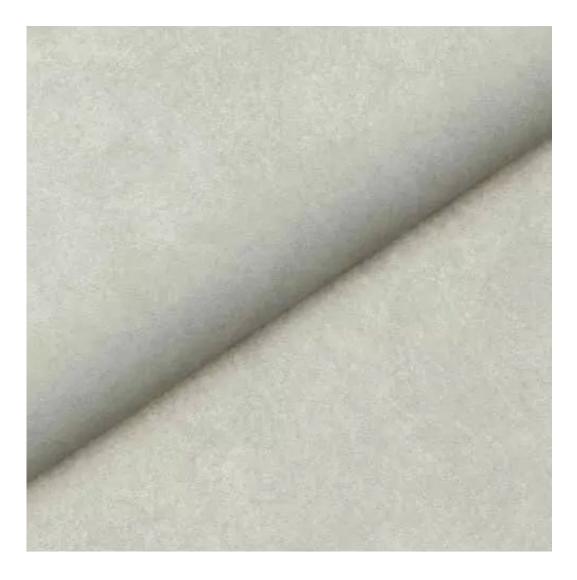

Product-Code:

| LGM-221                 |  |  |
|-------------------------|--|--|
| Catalogue number:       |  |  |
| 24391                   |  |  |
| Condition:              |  |  |
| New                     |  |  |
| Bench width:            |  |  |
| 70 cm - 200 cm          |  |  |
| Choose from parameter   |  |  |
| Bench height:           |  |  |
| 40 cm - 50 cm           |  |  |
| Choose from parameter   |  |  |
| Bench depth:            |  |  |
| 30 cm - 40 cm           |  |  |
| Choose from parameter   |  |  |
| Number of hangers:      |  |  |
| 3 - 6                   |  |  |
| Choose from parameter   |  |  |
| Type of fabric:         |  |  |
| Choose from parameter   |  |  |
| Type of fabric (Photo): |  |  |
| HAMILTON-2811           |  |  |
|                         |  |  |
|                         |  |  |

Height: 40 cm , 45 cm , 50 cm Depth: 30 cm , 35 cm , 40 cm Hanger height: 190 cm Number of hangers: 3 , 4 , 5 , 6 Hanger panel side: Left , Right

Type of fabric: HAMILTON-2811 (Photo), ANDRE-1300, ANDRE-1301, ANDRE-1302, ANDRE-1303, ANDRE-1304, ANDRE-1305, ANDRE-1306, ANDRE-1307, ANDRE-1308, ANDRE-1309, ANDRE-1310, ART-DECO-VELVET-01, ART-DECO-VELVET-02, ART-DECO-VELVET-03, ART-DECO-VELVET-04, ART-DECO-VELVET-05, ART-DECO-VELVET-06, ART-DECO-VELVET-07, ART-DECO-VELVET-08, ART-DECO-VELVET-09, ART-DECO-VELVET-10...11 (write a comment in order), ATOS-111, ATOS-112, ATOS-113, ATOS-114, ATOS-115, ATOS-116, ATOS-117, ATOS-118, ATOS-119, ATOS-120...126 (write a comment in order), AURORA-2480, AURORA-2481, AURORA-2482, AURORA-2483, AURORA-2484, AURORA-2485, AURORA-2486, AURORA-2487, AURORA-2488, AURORA-2489...2505 (write a comment in order), BALOO-2071, BALOO-2072, BALOO-2073, BALOO-2074, BALOO-2076, BALOO-2077, BALOO-2078, BALOO-2079, BALOO-2081, BALOO-2082...2089 (write a comment in order), BLACK-WHITE-VELVET-01, BLACK-WHITE-VELVET-03, BLACK-WHITE-VELVET-03, BLACK-WHITE-VELVET-03, BLACK-WHITE-VELVET-07, BLACK-WHITE-VELVET-08,