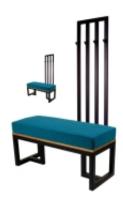

# Upholstered Bench with hanger Industrial style LGM-221 HAMILTON-2811

| Number        | 24391            |
|---------------|------------------|
| Producer code | LGM-221          |
| Manufacturer  | Emra Wood Design |

# **Product description**

Upholstered Bench with hanger Industrial style LGM-221 HAMILTON-2811  $\mid$  Width: 70 cm - 200 cm  $\mid$  Height: 40 cm - 50 cm  $\mid$  Depth: 30 cm - 40 cm  $\mid$ 

Technical data

### Upholstered Bench with hanger Industrial style LGM-221 HAMILTON-2811

- · A functional and practical bench for hallway, living room, bedroom, dressing room, bathroom, reception and office
- Some bench models have a practical shelf for shoes
- The frame and upholstery are made of the highest quality materials
- Production of the bench according to customer requirements

#### **Product features**

- Very high-quality and precise workmanship directly from the manufacturer
- The bench features an interchangeable seat to adapt the product to the future appearance of the room
- The bench does not require self-assembly and is delivered to the customer in its entirety
- Take a look at our fabric palette for more options
- We are at your disposal if you have any questions about the product
- By purchasing a product, you are buying a non-prefabricated item made according to specifications (selection of color, upholstery, materials, etc.)