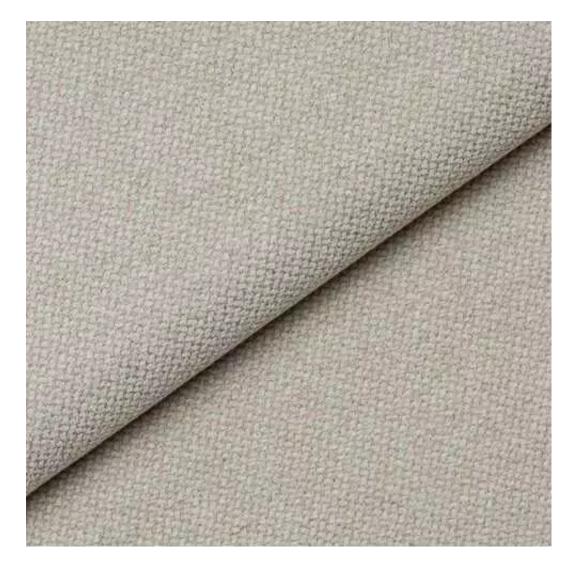

# **Product description**

Upholstered Bench with hanger Industrial style LGM-220 PATTERN-VELVET-12  $\mid$  Width: 70 cm - 200 cm  $\mid$  Height: 40 cm - 50 cm  $\mid$  Depth: 30 cm - 40 cm  $\mid$ 

Technical data

We offer the largest selection of seat fabrics!

Click on fabric name and discover all fabric selection.

ANDRE

ART-DECO-VELVET

ATOS-ECO-LEATHER

AURORA

BALOO

BLACK-WHITE-VELVET

MONSTERA-VELVET

PATTERN-VELVET

PIANO

ROSSA

**SPELLO** 

STRONG

TIERRA

**VENUS** 