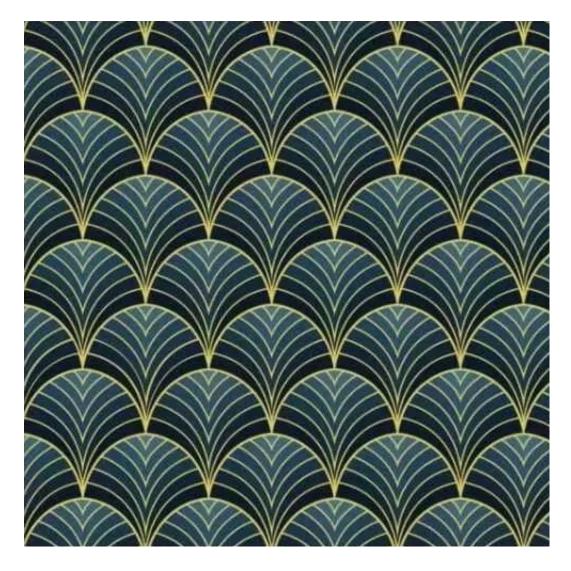

# **Product description**

Upholstered Bench with hanger Industrial style LGM-220 PATTERN-VELVET-12  $\mid$  Width: 70 cm - 200 cm  $\mid$  Height: 40 cm - 50 cm  $\mid$  Depth: 30 cm - 40 cm  $\mid$ 

Technical data

Product-Code:

| LGM-220                 |  |  |  |
|-------------------------|--|--|--|
| Catalogue number:       |  |  |  |
| 24390                   |  |  |  |
| Condition:              |  |  |  |
| New                     |  |  |  |
| Bench width:            |  |  |  |
| 70 cm - 200 cm          |  |  |  |
| Choose from parameter   |  |  |  |
| Bench height:           |  |  |  |
| 40 cm - 50 cm           |  |  |  |
| Choose from parameter   |  |  |  |
| Bench depth:            |  |  |  |
| 30 cm - 40 cm           |  |  |  |
| Choose from parameter   |  |  |  |
| Number of hangers:      |  |  |  |
| 3 - 6                   |  |  |  |
| Choose from parameter   |  |  |  |
| Type of fabric:         |  |  |  |
| Choose from parameter   |  |  |  |
| Type of fabric (Photo): |  |  |  |
| PATTERN-VELVET-12       |  |  |  |
|                         |  |  |  |
|                         |  |  |  |
|                         |  |  |  |

Height: 40 cm , 45 cm , 50 cm Depth: 30 cm , 35 cm , 40 cm Hanger height: 190 cm Number of hangers: 3 , 4 , 5 , 6 Hanger panel side: Left , Right

Type of fabric: PATTERN-VELVET-12 (Photo), ANDRE-1300, ANDRE-1301, ANDRE-1302, ANDRE-1303, ANDRE-1304, ANDRE-1305, ANDRE-1306, ANDRE-1307, ANDRE-1308, ANDRE-1309, ANDRE-1310, ART-DECO-VELVET-01, ART-DECO-VELVET-02, ART-DECO-VELVET-03, ART-DECO-VELVET-04, ART-DECO-VELVET-05, ART-DECO-VELVET-06, ART-DECO-VELVET-07, ART-DECO-VELVET-08, ART-DECO-VELVET-09, ART-DECO-VELVET-10...11 (write a comment in order), ATOS-111, ATOS-112, ATOS-113, ATOS-114, ATOS-115, ATOS-116, ATOS-117, ATOS-118, ATOS-119, ATOS-120...126 (write a comment in order), AURORA-2480, AURORA-2481, AURORA-2482, AURORA-2483, AURORA-2484, AURORA-2485, AURORA-2486, AURORA-2487, AURORA-2488, AURORA-2489...2505 (write a comment in order), BALOO-2071, BALOO-2072, BALOO-2073, BALOO-2074, BALOO-2076, BALOO-2077, BALOO-2078, BALOO-2079, BALOO-2081, BALOO-2082...2089 (write a comment in order), BLACK-WHITE-VELVET-01, BLACK-WHITE-VELVET-02, BLACK-WHITE-VELVET-03, BLACK-WHITE-VELVET-03, BLACK-WHITE-VELVET-07, BLACK-WHITE-VELVET-08,