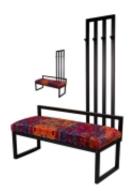

# Upholstered Bench with hanger Industrial style LGM-220 PATTERN-VELVET-12

| Number        | 24390            |
|---------------|------------------|
| Producer code | LGM-220          |
| Manufacturer  | Emra Wood Design |

# **Product description**

Upholstered Bench with hanger Industrial style LGM-220 PATTERN-VELVET-12  $\mid$  Width: 70 cm - 200 cm  $\mid$  Height: 40 cm - 50 cm  $\mid$  Depth: 30 cm - 40 cm  $\mid$ 

Technical data

### Upholstered Bench with hanger Industrial style LGM-220 PATTERN-VELVET-12

- · A functional and practical bench for hallway, living room, bedroom, dressing room, bathroom, reception and office
- Some bench models have a practical shelf for shoes
- The frame and upholstery are made of the highest quality materials
- Production of the bench according to customer requirements

#### **Product features**

- Very high-quality and precise workmanship directly from the manufacturer
- The bench features an interchangeable seat to adapt the product to the future appearance of the room
- The bench does not require self-assembly and is delivered to the customer in its entirety
- Take a look at our fabric palette for more options
- We are at your disposal if you have any questions about the product
- By purchasing a product, you are buying a non-prefabricated item made according to specifications (selection of color, upholstery, materials, etc.)