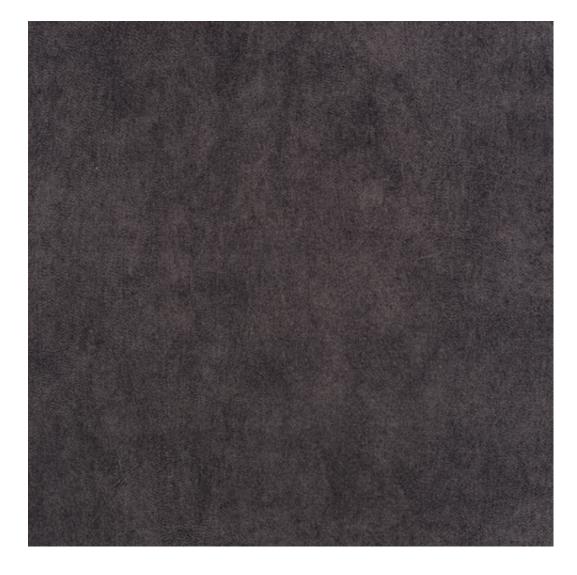

# **Product description**

Upholstered Bench with hanger Industrial style LGM-220 PATTERN-VELVET-12  $\mid$  Width: 70 cm - 200 cm  $\mid$  Height: 40 cm - 50 cm  $\mid$  Depth: 30 cm - 40 cm  $\mid$ 

Technical data

Product-Code:

| LGM-220                 |  |  |  |
|-------------------------|--|--|--|
| Catalogue number:       |  |  |  |
| 24390                   |  |  |  |
| Condition:              |  |  |  |
| New                     |  |  |  |
| Bench width:            |  |  |  |
| 70 cm - 200 cm          |  |  |  |
| Choose from parameter   |  |  |  |
| Bench height:           |  |  |  |
| 40 cm - 50 cm           |  |  |  |
| Choose from parameter   |  |  |  |
| Bench depth:            |  |  |  |
| 30 cm - 40 cm           |  |  |  |
| Choose from parameter   |  |  |  |
| Number of hangers:      |  |  |  |
| 3 - 6                   |  |  |  |
| Choose from parameter   |  |  |  |
| Type of fabric:         |  |  |  |
| Choose from parameter   |  |  |  |
| Type of fabric (Photo): |  |  |  |
| PATTERN-VELVET-12       |  |  |  |
|                         |  |  |  |
|                         |  |  |  |
|                         |  |  |  |