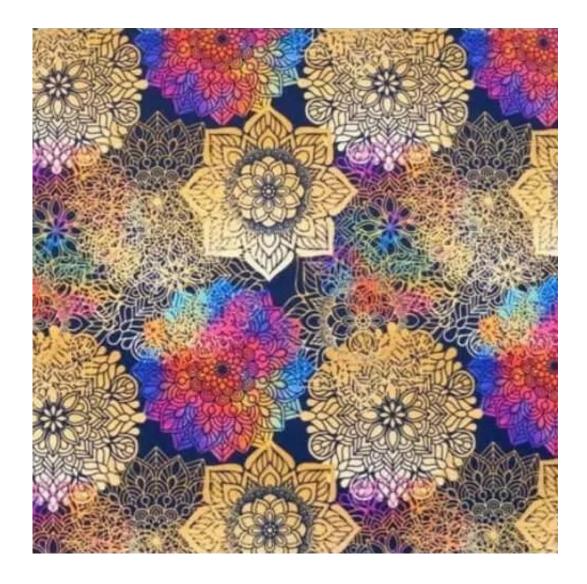

# **Product description**

Upholstered Bench with hanger Industrial style LGM-220 PATTERN-VELVET-12  $\mid$  Width: 70 cm - 200 cm  $\mid$  Height: 40 cm - 50 cm  $\mid$  Depth: 30 cm - 40 cm  $\mid$ 

Technical data

Product-Code:

| LGM-220                 |  |  |  |
|-------------------------|--|--|--|
| Catalogue number:       |  |  |  |
| 24390                   |  |  |  |
| Condition:              |  |  |  |
| New                     |  |  |  |
| Bench width:            |  |  |  |
| 70 cm - 200 cm          |  |  |  |
| Choose from parameter   |  |  |  |
| Bench height:           |  |  |  |
| 40 cm - 50 cm           |  |  |  |
| Choose from parameter   |  |  |  |
| Bench depth:            |  |  |  |
| 30 cm - 40 cm           |  |  |  |
| Choose from parameter   |  |  |  |
| Number of hangers:      |  |  |  |
| 3 - 6                   |  |  |  |
| Choose from parameter   |  |  |  |
| Type of fabric:         |  |  |  |
| Choose from parameter   |  |  |  |
| Type of fabric (Photo): |  |  |  |
| PATTERN-VELVET-12       |  |  |  |
|                         |  |  |  |
|                         |  |  |  |
|                         |  |  |  |

Height: 40 cm , 45 cm , 50 cm Depth: 30 cm , 35 cm , 40 cm Hanger height: 190 cm Number of hangers: 3 , 4 , 5 , 6 Hanger panel side: Left , Right

Type of fabric: PATTERN-VELVET-12 (Photo), ANDRE-1300, ANDRE-1301, ANDRE-1302, ANDRE-1303, ANDRE-1304, ANDRE-1305, ANDRE-1306, ANDRE-1307, ANDRE-1308, ANDRE-1309, ANDRE-1310, ART-DECO-VELVET-01, ART-DECO-VELVET-02, ART-DECO-VELVET-03, ART-DECO-VELVET-04, ART-DECO-VELVET-05, ART-DECO-VELVET-06, ART-DECO-VELVET-07, ART-DECO-VELVET-08, ART-DECO-VELVET-09, ART-DECO-VELVET-10...11 (write a comment in order), ATOS-111, ATOS-112, ATOS-113, ATOS-114, ATOS-115, ATOS-116, ATOS-117, ATOS-118, ATOS-119, ATOS-120...126 (write a comment in order), AURORA-2480, AURORA-2481, AURORA-2482, AURORA-2483, AURORA-2484, AURORA-2485, AURORA-2486, AURORA-2487, AURORA-2488, AURORA-2489...2505 (write a comment in order), BALOO-2071, BALOO-2072, BALOO-2073, BALOO-2074, BALOO-2076, BALOO-2077, BALOO-2078, BALOO-2079, BALOO-2081, BALOO-2082...2089 (write a comment in order), BLACK-WHITE-VELVET-01, BLACK-WHITE-VELVET-02, BLACK-WHITE-VELVET-03, BLACK-WHITE-VELVET-03, BLACK-WHITE-VELVET-07, BLACK-WHITE-VELVET-08,