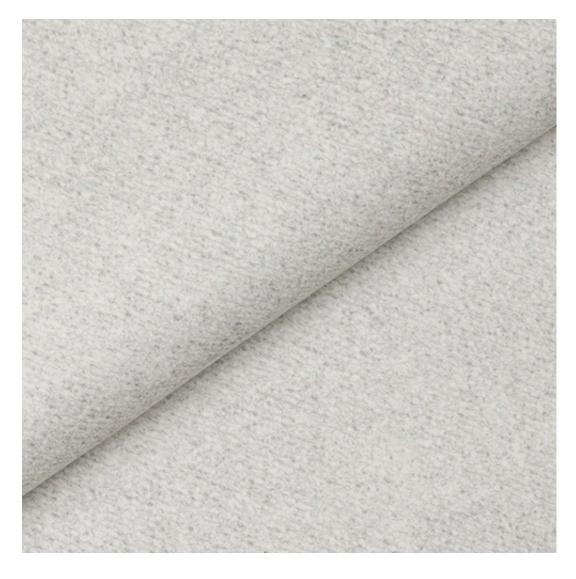

# **Product description**

Upholstered Bench with hanger Industrial style LGM-220 PATTERN-VELVET-12  $\mid$  Width: 70 cm - 200 cm  $\mid$  Height: 40 cm - 50 cm  $\mid$  Depth: 30 cm - 40 cm  $\mid$ 

Technical data

We offer the largest selection of seat fabrics!

Click on fabric name and discover all fabric selection.

ANDRE

ART-DECO-VELVET

ATOS-ECO-LEATHER

AURORA

BALOO

BLACK-WHITE-VELVET

MONSTERA-VELVET

PATTERN-VELVET

PIANO

ROSSA

**SPELLO** 

STRONG

TIERRA

**VENUS** 