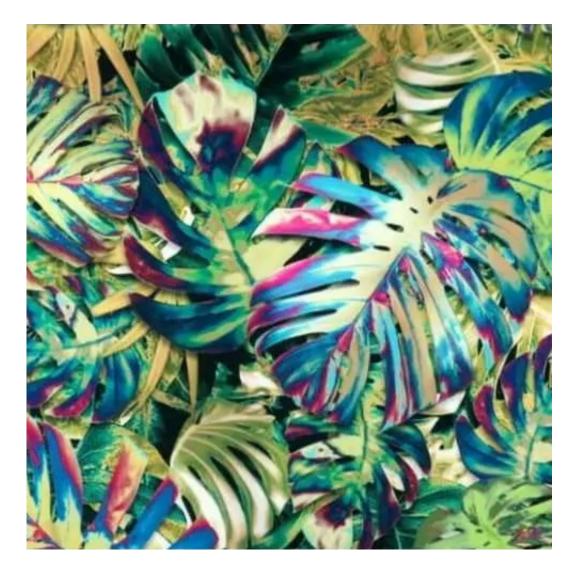

# **Product description**

Upholstered Bench with hanger Industrial style LGM-220 PATTERN-VELVET-12  $\mid$  Width: 70 cm - 200 cm  $\mid$  Height: 40 cm - 50 cm  $\mid$  Depth: 30 cm - 40 cm  $\mid$ 

Technical data

Product-Code:

| LGM-220                 |  |  |  |
|-------------------------|--|--|--|
| Catalogue number:       |  |  |  |
| 24390                   |  |  |  |
| Condition:              |  |  |  |
| New                     |  |  |  |
| Bench width:            |  |  |  |
| 70 cm - 200 cm          |  |  |  |
| Choose from parameter   |  |  |  |
| Bench height:           |  |  |  |
| 40 cm - 50 cm           |  |  |  |
| Choose from parameter   |  |  |  |
| Bench depth:            |  |  |  |
| 30 cm - 40 cm           |  |  |  |
| Choose from parameter   |  |  |  |
| Number of hangers:      |  |  |  |
| 3 - 6                   |  |  |  |
| Choose from parameter   |  |  |  |
| Type of fabric:         |  |  |  |
| Choose from parameter   |  |  |  |
| Type of fabric (Photo): |  |  |  |
| PATTERN-VELVET-12       |  |  |  |
|                         |  |  |  |
|                         |  |  |  |
|                         |  |  |  |

MONSTERA-VELVET

PATTERN-VELVET

PIANO

ROSSA

**SPELLO** 

STRONG

TIERRA

**VENUS** 