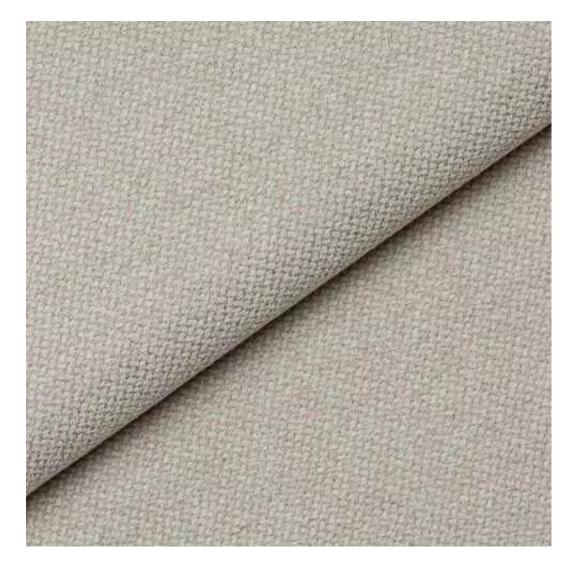

Product-Code:

| LGM-219                 |  |  |  |
|-------------------------|--|--|--|
| Catalogue number:       |  |  |  |
| 24389                   |  |  |  |
| Condition:              |  |  |  |
| New                     |  |  |  |
| Bench width:            |  |  |  |
| 70 cm - 200 cm          |  |  |  |
| Choose from parameter   |  |  |  |
| Bench height:           |  |  |  |
| 40 cm - 50 cm           |  |  |  |
| Choose from parameter   |  |  |  |
| Bench depth:            |  |  |  |
| 30 cm - 40 cm           |  |  |  |
| Choose from parameter   |  |  |  |
| Number of hangers:      |  |  |  |
| 3 - 6                   |  |  |  |
| Choose from parameter   |  |  |  |
| Type of fabric:         |  |  |  |
| Choose from parameter   |  |  |  |
| Type of fabric (Photo): |  |  |  |
| HAMILTON-2811           |  |  |  |
|                         |  |  |  |
|                         |  |  |  |
|                         |  |  |  |

Height: 40 cm , 45 cm , 50 cm Depth: 30 cm , 35 cm , 40 cm Hanger height: 190 cm Number of hangers: 3 , 4 , 5 , 6 Hanger panel side: Left , Right

Type of fabric: HAMILTON-2811 (Photo), ANDRE-1300, ANDRE-1301, ANDRE-1302, ANDRE-1303, ANDRE-1304, ANDRE-1305, ANDRE-1306, ANDRE-1307, ANDRE-1308, ANDRE-1309, ANDRE-1310, ART-DECO-VELVET-01, ART-DECO-VELVET-02, ART-DECO-VELVET-03, ART-DECO-VELVET-04, ART-DECO-VELVET-05, ART-DECO-VELVET-06, ART-DECO-VELVET-07, ART-DECO-VELVET-08, ART-DECO-VELVET-09, ART-DECO-VELVET-10...11 (write a comment in order), ATOS-111, ATOS-112, ATOS-113, ATOS-114, ATOS-115, ATOS-116, ATOS-117, ATOS-118, ATOS-119, ATOS-120...126 (write a comment in order), AURORA-2480, AURORA-2481, AURORA-2482, AURORA-2483, AURORA-2484, AURORA-2485, AURORA-2486, AURORA-2487, AURORA-2488, AURORA-2489...2505 (write a comment in order), BALOO-2071, BALOO-2072, BALOO-2073, BALOO-2074, BALOO-2076, BALOO-2077, BALOO-2078, BALOO-2079, BALOO-2081, BALOO-2082...2089 (write a comment in order), BLACK-WHITE-VELVET-01, BLACK-WHITE-VELVET-03, BLACK-WHITE-VELVET-03, BLACK-WHITE-VELVET-03, BLACK-WHITE-VELVET-07, BLACK-WHITE-VELVET-08,