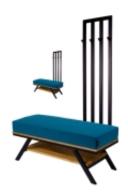

# Upholstered Bench with hanger Industrial style LGM-219 HAMILTON-2811

| Number        | 24389            |
|---------------|------------------|
| Producer code | LGM-219          |
| Manufacturer  | Emra Wood Design |

# **Product description**

Upholstered Bench with hanger Industrial style LGM-219 HAMILTON-2811  $\mid$  Width: 70 cm - 200 cm  $\mid$  Height: 40 cm - 50 cm  $\mid$  Depth: 30 cm - 40 cm  $\mid$ 

Technical data

## Upholstered Bench with hanger Industrial style LGM-219 HAMILTON-2811

- · A functional and practical bench for hallway, living room, bedroom, dressing room, bathroom, reception and office
- Some bench models have a practical shelf for shoes
- The frame and upholstery are made of the highest quality materials
- Production of the bench according to customer requirements

#### **Product features**

- Very high-quality and precise workmanship directly from the manufacturer
- The bench features an interchangeable seat to adapt the product to the future appearance of the room
- The bench does not require self-assembly and is delivered to the customer in its entirety
- Take a look at our fabric palette for more options
- We are at your disposal if you have any questions about the product
- By purchasing a product, you are buying a non-prefabricated item made according to specifications (selection of color, upholstery, materials, etc.)