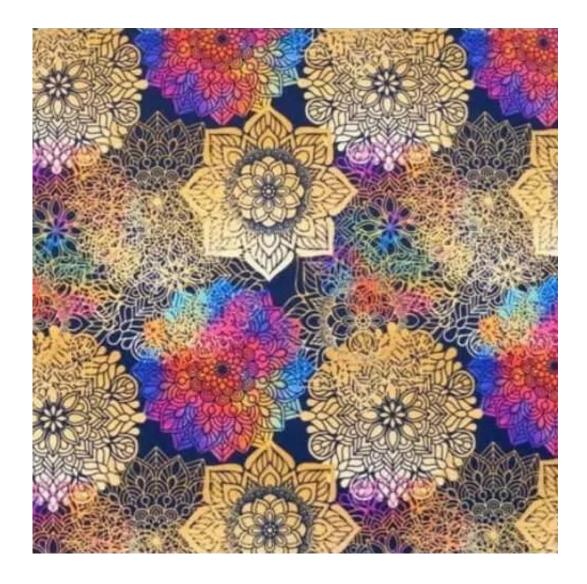

Product-Code:

| LGM-219                 |  |  |  |
|-------------------------|--|--|--|
| Catalogue number:       |  |  |  |
| 24389                   |  |  |  |
| Condition:              |  |  |  |
| New                     |  |  |  |
| Bench width:            |  |  |  |
| 70 cm - 200 cm          |  |  |  |
| Choose from parameter   |  |  |  |
| Bench height:           |  |  |  |
| 40 cm - 50 cm           |  |  |  |
| Choose from parameter   |  |  |  |
| Bench depth:            |  |  |  |
| 30 cm - 40 cm           |  |  |  |
| Choose from parameter   |  |  |  |
| Number of hangers:      |  |  |  |
| 3 - 6                   |  |  |  |
| Choose from parameter   |  |  |  |
| Type of fabric:         |  |  |  |
| Choose from parameter   |  |  |  |
| Type of fabric (Photo): |  |  |  |
| HAMILTON-2811           |  |  |  |
|                         |  |  |  |
|                         |  |  |  |
|                         |  |  |  |

Height: 40 cm , 45 cm , 50 cm Depth: 30 cm , 35 cm , 40 cm Hanger height: 190 cm Number of hangers: 3 , 4 , 5 , 6 Hanger panel side: Left , Right

Type of fabric: HAMILTON-2811 (Photo), ANDRE-1300, ANDRE-1301, ANDRE-1302, ANDRE-1303, ANDRE-1304, ANDRE-1305, ANDRE-1306, ANDRE-1307, ANDRE-1308, ANDRE-1309, ANDRE-1310, ART-DECO-VELVET-01, ART-DECO-VELVET-02, ART-DECO-VELVET-03, ART-DECO-VELVET-04, ART-DECO-VELVET-05, ART-DECO-VELVET-06, ART-DECO-VELVET-07, ART-DECO-VELVET-08, ART-DECO-VELVET-09, ART-DECO-VELVET-10...11 (write a comment in order), ATOS-111, ATOS-112, ATOS-113, ATOS-114, ATOS-115, ATOS-116, ATOS-117, ATOS-118, ATOS-119, ATOS-120...126 (write a comment in order), AURORA-2480, AURORA-2481, AURORA-2482, AURORA-2483, AURORA-2484, AURORA-2485, AURORA-2486, AURORA-2487, AURORA-2488, AURORA-2489...2505 (write a comment in order), BALOO-2071, BALOO-2072, BALOO-2073, BALOO-2074, BALOO-2076, BALOO-2077, BALOO-2078, BALOO-2079, BALOO-2081, BALOO-2082...2089 (write a comment in order), BLACK-WHITE-VELVET-01, BLACK-WHITE-VELVET-03, BLACK-WHITE-VELVET-03, BLACK-WHITE-VELVET-03, BLACK-WHITE-VELVET-07, BLACK-WHITE-VELVET-08,