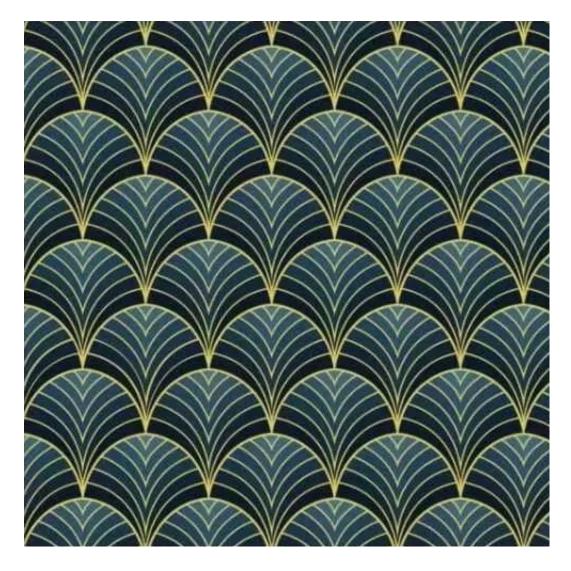

Product-Code:

| LGM-219                 |  |  |  |
|-------------------------|--|--|--|
| Catalogue number:       |  |  |  |
| 24389                   |  |  |  |
| Condition:              |  |  |  |
| New                     |  |  |  |
| Bench width:            |  |  |  |
| 70 cm - 200 cm          |  |  |  |
| Choose from parameter   |  |  |  |
| Bench height:           |  |  |  |
| 40 cm - 50 cm           |  |  |  |
| Choose from parameter   |  |  |  |
| Bench depth:            |  |  |  |
| 30 cm - 40 cm           |  |  |  |
| Choose from parameter   |  |  |  |
| Number of hangers:      |  |  |  |
| 3 - 6                   |  |  |  |
| Choose from parameter   |  |  |  |
| Type of fabric:         |  |  |  |
| Choose from parameter   |  |  |  |
| Type of fabric (Photo): |  |  |  |
| HAMILTON-2811           |  |  |  |
|                         |  |  |  |
|                         |  |  |  |
|                         |  |  |  |

FLORENCE-ECO-LEATHER

FLOWER-VELVET

FUSHION-ECO-LEATHER

**GEODY** 

**HAMILTON** 

**HEXAGON-VELVET** 

HOLD-ME

**HUSK-VELVET** 

Height: 40 cm , 45 cm , 50 cm Depth: 30 cm , 35 cm , 40 cm Hanger height: 190 cm Number of hangers: 3 , 4 , 5 , 6 Hanger panel side: Left , Right

Type of fabric: HAMILTON-2811 (Photo), ANDRE-1300, ANDRE-1301, ANDRE-1302, ANDRE-1303, ANDRE-1304, ANDRE-1305, ANDRE-1306, ANDRE-1307, ANDRE-1308, ANDRE-1309, ANDRE-1310, ART-DECO-VELVET-01, ART-DECO-VELVET-02, ART-DECO-VELVET-03, ART-DECO-VELVET-04, ART-DECO-VELVET-05, ART-DECO-VELVET-06, ART-DECO-VELVET-07, ART-DECO-VELVET-08, ART-DECO-VELVET-09, ART-DECO-VELVET-10...11 (write a comment in order), ATOS-111, ATOS-112, ATOS-113, ATOS-114, ATOS-115, ATOS-116, ATOS-117, ATOS-118, ATOS-119, ATOS-120...126 (write a comment in order), AURORA-2480, AURORA-2481, AURORA-2482, AURORA-2483, AURORA-2484, AURORA-2485, AURORA-2486, AURORA-2487, AURORA-2488, AURORA-2489...2505 (write a comment in order), BALOO-2071, BALOO-2072, BALOO-2073, BALOO-2074, BALOO-2076, BALOO-2077, BALOO-2078, BALOO-2079, BALOO-2081, BALOO-2082...2089 (write a comment in order), BLACK-WHITE-VELVET-01, BLACK-WHITE-VELVET-03, BLACK-WHITE-VELVET-03, BLACK-WHITE-VELVET-03, BLACK-WHITE-VELVET-07, BLACK-WHITE-VELVET-08,