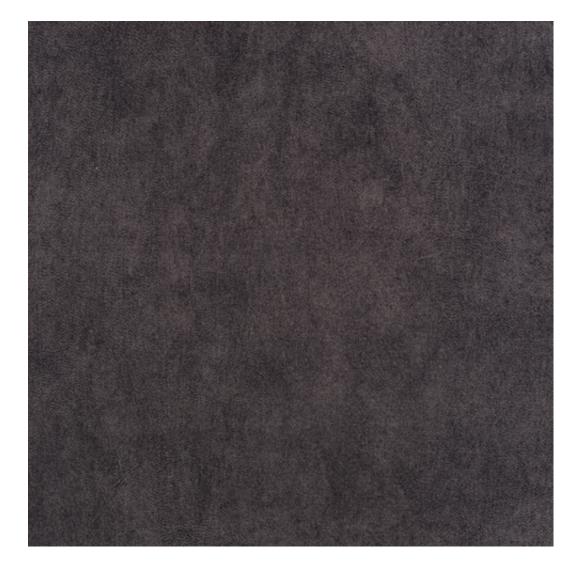

# **Product description**

Upholstered Bench with hanger Industrial style LGM-219 HAMILTON-2811  $\mid$  Width: 70 cm - 200 cm  $\mid$  Height: 40 cm - 50 cm  $\mid$  Depth: 30 cm - 40 cm  $\mid$ 

Technical data

Product-Code:

| LGM-219                 |  |  |  |
|-------------------------|--|--|--|
| Catalogue number:       |  |  |  |
| 24389                   |  |  |  |
| Condition:              |  |  |  |
| New                     |  |  |  |
| Bench width:            |  |  |  |
| 70 cm - 200 cm          |  |  |  |
| Choose from parameter   |  |  |  |
| Bench height:           |  |  |  |
| 40 cm - 50 cm           |  |  |  |
| Choose from parameter   |  |  |  |
| Bench depth:            |  |  |  |
| 30 cm - 40 cm           |  |  |  |
| Choose from parameter   |  |  |  |
| Number of hangers:      |  |  |  |
| 3 - 6                   |  |  |  |
| Choose from parameter   |  |  |  |
| Type of fabric:         |  |  |  |
| Choose from parameter   |  |  |  |
| Type of fabric (Photo): |  |  |  |
| HAMILTON-2811           |  |  |  |
|                         |  |  |  |
|                         |  |  |  |
|                         |  |  |  |