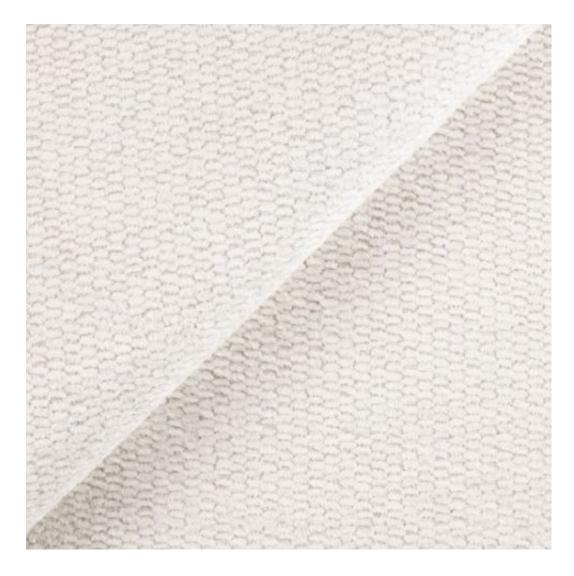

Product-Code:

| LGM-219                 |  |  |  |
|-------------------------|--|--|--|
| Catalogue number:       |  |  |  |
| 24389                   |  |  |  |
| Condition:              |  |  |  |
| New                     |  |  |  |
| Bench width:            |  |  |  |
| 70 cm - 200 cm          |  |  |  |
| Choose from parameter   |  |  |  |
| Bench height:           |  |  |  |
| 40 cm - 50 cm           |  |  |  |
| Choose from parameter   |  |  |  |
| Bench depth:            |  |  |  |
| 30 cm - 40 cm           |  |  |  |
| Choose from parameter   |  |  |  |
| Number of hangers:      |  |  |  |
| 3 - 6                   |  |  |  |
| Choose from parameter   |  |  |  |
| Type of fabric:         |  |  |  |
| Choose from parameter   |  |  |  |
| Type of fabric (Photo): |  |  |  |
| HAMILTON-2811           |  |  |  |
|                         |  |  |  |
|                         |  |  |  |
|                         |  |  |  |

Height: 40 cm , 45 cm , 50 cm Depth: 30 cm , 35 cm , 40 cm Hanger height: 190 cm Number of hangers: 3 , 4 , 5 , 6 Hanger panel side: Left , Right

Type of fabric: HAMILTON-2811 (Photo), ANDRE-1300, ANDRE-1301, ANDRE-1302, ANDRE-1303, ANDRE-1304, ANDRE-1305, ANDRE-1306, ANDRE-1307, ANDRE-1308, ANDRE-1309, ANDRE-1310, ART-DECO-VELVET-01, ART-DECO-VELVET-02, ART-DECO-VELVET-03, ART-DECO-VELVET-04, ART-DECO-VELVET-05, ART-DECO-VELVET-06, ART-DECO-VELVET-07, ART-DECO-VELVET-08, ART-DECO-VELVET-09, ART-DECO-VELVET-10...11 (write a comment in order), ATOS-111, ATOS-112, ATOS-113, ATOS-114, ATOS-115, ATOS-116, ATOS-117, ATOS-118, ATOS-119, ATOS-120...126 (write a comment in order), AURORA-2480, AURORA-2481, AURORA-2482, AURORA-2483, AURORA-2484, AURORA-2485, AURORA-2486, AURORA-2487, AURORA-2488, AURORA-2489...2505 (write a comment in order), BALOO-2071, BALOO-2072, BALOO-2073, BALOO-2074, BALOO-2076, BALOO-2077, BALOO-2078, BALOO-2079, BALOO-2081, BALOO-2082...2089 (write a comment in order), BLACK-WHITE-VELVET-01, BLACK-WHITE-VELVET-03, BLACK-WHITE-VELVET-03, BLACK-WHITE-VELVET-03, BLACK-WHITE-VELVET-07, BLACK-WHITE-VELVET-08,