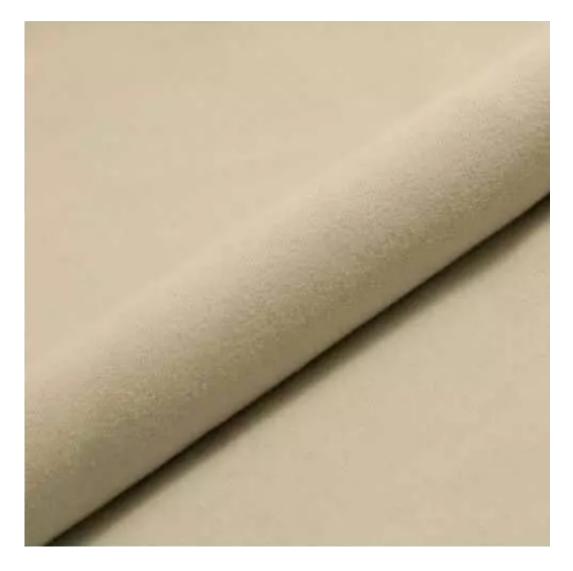

Product-Code:

| LGM-219                 |  |  |  |
|-------------------------|--|--|--|
| Catalogue number:       |  |  |  |
| 24389                   |  |  |  |
| Condition:              |  |  |  |
| New                     |  |  |  |
| Bench width:            |  |  |  |
| 70 cm - 200 cm          |  |  |  |
| Choose from parameter   |  |  |  |
| Bench height:           |  |  |  |
| 40 cm - 50 cm           |  |  |  |
| Choose from parameter   |  |  |  |
| Bench depth:            |  |  |  |
| 30 cm - 40 cm           |  |  |  |
| Choose from parameter   |  |  |  |
| Number of hangers:      |  |  |  |
| 3 - 6                   |  |  |  |
| Choose from parameter   |  |  |  |
| Type of fabric:         |  |  |  |
| Choose from parameter   |  |  |  |
| Type of fabric (Photo): |  |  |  |
| HAMILTON-2811           |  |  |  |
|                         |  |  |  |
|                         |  |  |  |
|                         |  |  |  |

Height: 40 cm , 45 cm , 50 cm Depth: 30 cm , 35 cm , 40 cm Hanger height: 190 cm Number of hangers: 3 , 4 , 5 , 6 Hanger panel side: Left , Right

Type of fabric: HAMILTON-2811 (Photo), ANDRE-1300, ANDRE-1301, ANDRE-1302, ANDRE-1303, ANDRE-1304, ANDRE-1305, ANDRE-1306, ANDRE-1307, ANDRE-1308, ANDRE-1309, ANDRE-1310, ART-DECO-VELVET-01, ART-DECO-VELVET-02, ART-DECO-VELVET-03, ART-DECO-VELVET-04, ART-DECO-VELVET-05, ART-DECO-VELVET-06, ART-DECO-VELVET-07, ART-DECO-VELVET-08, ART-DECO-VELVET-09, ART-DECO-VELVET-10...11 (write a comment in order), ATOS-111, ATOS-112, ATOS-113, ATOS-114, ATOS-115, ATOS-116, ATOS-117, ATOS-118, ATOS-119, ATOS-120...126 (write a comment in order), AURORA-2480, AURORA-2481, AURORA-2482, AURORA-2483, AURORA-2484, AURORA-2485, AURORA-2486, AURORA-2487, AURORA-2488, AURORA-2489...2505 (write a comment in order), BALOO-2071, BALOO-2072, BALOO-2073, BALOO-2074, BALOO-2076, BALOO-2077, BALOO-2078, BALOO-2079, BALOO-2081, BALOO-2082...2089 (write a comment in order), BLACK-WHITE-VELVET-01, BLACK-WHITE-VELVET-03, BLACK-WHITE-VELVET-03, BLACK-WHITE-VELVET-03, BLACK-WHITE-VELVET-07, BLACK-WHITE-VELVET-08,