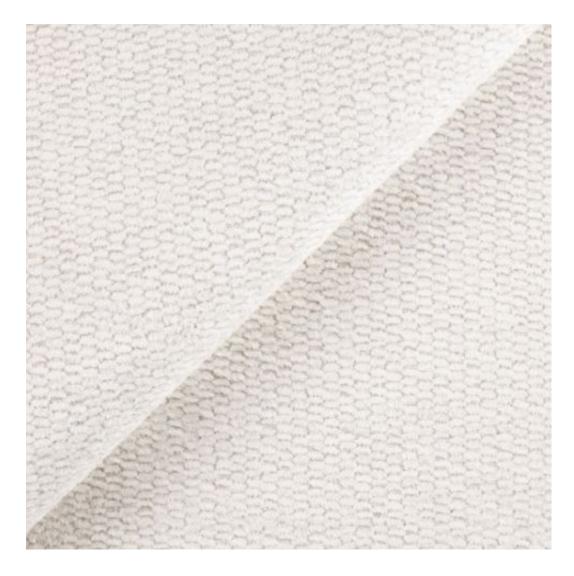

# **Product description**

Upholstered Bench with hanger Industrial style LGM-217 FLORENCE-2528  $\mid$  Width: 70 cm - 200 cm  $\mid$  Height: 40 cm - 50 cm  $\mid$  Depth: 30 cm - 40 cm  $\mid$ 

Technical data

Product-Code:

| LGM-217                 |  |  |  |
|-------------------------|--|--|--|
| Catalogue number:       |  |  |  |
| 24387                   |  |  |  |
| Condition:              |  |  |  |
| New                     |  |  |  |
| Bench width:            |  |  |  |
| 70 cm - 200 cm          |  |  |  |
| Choose from parameter   |  |  |  |
| Bench height:           |  |  |  |
| 40 cm - 50 cm           |  |  |  |
| Choose from parameter   |  |  |  |
| Bench depth:            |  |  |  |
| 30 cm - 40 cm           |  |  |  |
| Choose from parameter   |  |  |  |
| Number of hangers:      |  |  |  |
| 3 - 6                   |  |  |  |
| Choose from parameter   |  |  |  |
| Type of fabric:         |  |  |  |
| Choose from parameter   |  |  |  |
| Type of fabric (Photo): |  |  |  |
| FLORENCE-2528           |  |  |  |
|                         |  |  |  |
|                         |  |  |  |
|                         |  |  |  |