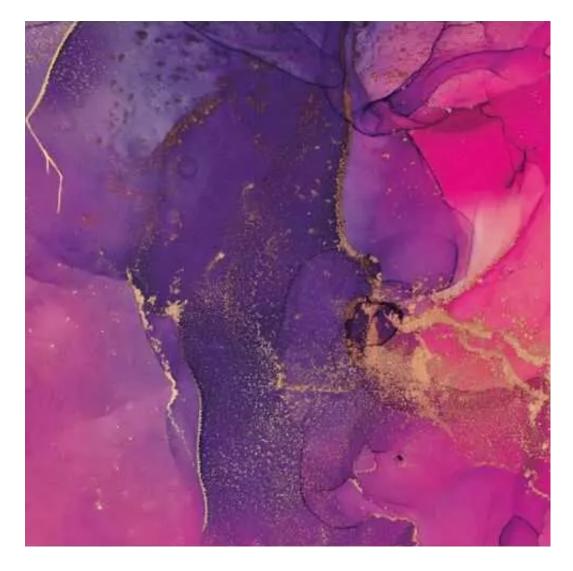

Product-Code:

| LGM-217                 |  |  |  |
|-------------------------|--|--|--|
| Catalogue number:       |  |  |  |
| 24387                   |  |  |  |
| Condition:              |  |  |  |
| New                     |  |  |  |
| Bench width:            |  |  |  |
| 70 cm - 200 cm          |  |  |  |
| Choose from parameter   |  |  |  |
| Bench height:           |  |  |  |
| 40 cm - 50 cm           |  |  |  |
| Choose from parameter   |  |  |  |
| Bench depth:            |  |  |  |
| 30 cm - 40 cm           |  |  |  |
| Choose from parameter   |  |  |  |
| Number of hangers:      |  |  |  |
| 3 - 6                   |  |  |  |
| Choose from parameter   |  |  |  |
| Type of fabric:         |  |  |  |
| Choose from parameter   |  |  |  |
| Type of fabric (Photo): |  |  |  |
| FLORENCE-2528           |  |  |  |
|                         |  |  |  |
|                         |  |  |  |
|                         |  |  |  |

Height: 40 cm , 45 cm , 50 cm Depth: 30 cm , 35 cm , 40 cm Hanger height: 190 cm Number of hangers: 3 , 4 , 5 , 6 Hanger panel side: Left , Right

Type of fabric: FLORENCE-2528 (Photo), ANDRE-1300, ANDRE-1301, ANDRE-1302, ANDRE-1303, ANDRE-1304, ANDRE-1305, ANDRE-1306, ANDRE-1307, ANDRE-1308, ANDRE-1309, ANDRE-1310, ART-DECO-VELVET-01, ART-DECO-VELVET-02, ART-DECO-VELVET-03, ART-DECO-VELVET-04, ART-DECO-VELVET-05, ART-DECO-VELVET-06, ART-DECO-VELVET-07, ART-DECO-VELVET-08, ART-DECO-VELVET-09, ART-DECO-VELVET-10...11 (write a comment in order), ATOS-111, ATOS-112, ATOS-113, ATOS-114, ATOS-115, ATOS-116, ATOS-117, ATOS-118, ATOS-119, ATOS-120...126 (write a comment in order), AURORA-2480, AURORA-2481, AURORA-2482, AURORA-2483, AURORA-2484, AURORA-2485, AURORA-2486, AURORA-2487, AURORA-2488, AURORA-2489...2505 (write a comment in order), BALOO-2071, BALOO-2072, BALOO-2073, BALOO-2074, BALOO-2076, BALOO-2077, BALOO-2078, BALOO-2079, BALOO-2081, BALOO-2082...2089 (write a comment in order), BLACK-WHITE-VELVET-01, BLACK-WHITE-VELVET-03, BLACK-WHITE-VELVET-03, BLACK-WHITE-VELVET-03, BLACK-WHITE-VELVET-07, BLACK-WHITE-VELVET-08,