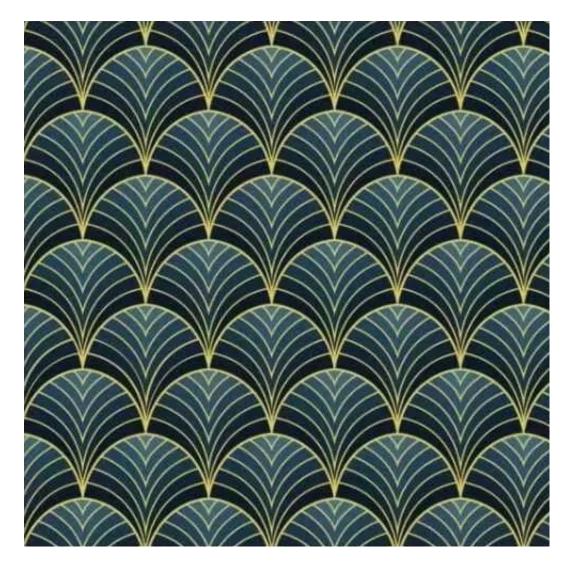

Product-Code:

| LGM-217                 |  |  |  |
|-------------------------|--|--|--|
| Catalogue number:       |  |  |  |
| 24387                   |  |  |  |
| Condition:              |  |  |  |
| New                     |  |  |  |
| Bench width:            |  |  |  |
| 70 cm - 200 cm          |  |  |  |
| Choose from parameter   |  |  |  |
| Bench height:           |  |  |  |
| 40 cm - 50 cm           |  |  |  |
| Choose from parameter   |  |  |  |
| Bench depth:            |  |  |  |
| 30 cm - 40 cm           |  |  |  |
| Choose from parameter   |  |  |  |
| Number of hangers:      |  |  |  |
| 3 - 6                   |  |  |  |
| Choose from parameter   |  |  |  |
| Type of fabric:         |  |  |  |
| Choose from parameter   |  |  |  |
| Type of fabric (Photo): |  |  |  |
| FLORENCE-2528           |  |  |  |
|                         |  |  |  |
|                         |  |  |  |
|                         |  |  |  |

Height: 40 cm , 45 cm , 50 cm Depth: 30 cm , 35 cm , 40 cm Hanger height: 190 cm Number of hangers: 3 , 4 , 5 , 6 Hanger panel side: Left , Right

Type of fabric: FLORENCE-2528 (Photo), ANDRE-1300, ANDRE-1301, ANDRE-1302, ANDRE-1303, ANDRE-1304, ANDRE-1305, ANDRE-1306, ANDRE-1307, ANDRE-1308, ANDRE-1309, ANDRE-1310, ART-DECO-VELVET-01, ART-DECO-VELVET-02, ART-DECO-VELVET-03, ART-DECO-VELVET-04, ART-DECO-VELVET-05, ART-DECO-VELVET-06, ART-DECO-VELVET-07, ART-DECO-VELVET-08, ART-DECO-VELVET-09, ART-DECO-VELVET-10...11 (write a comment in order), ATOS-111, ATOS-112, ATOS-113, ATOS-114, ATOS-115, ATOS-116, ATOS-117, ATOS-118, ATOS-119, ATOS-120...126 (write a comment in order), AURORA-2480, AURORA-2481, AURORA-2482, AURORA-2483, AURORA-2484, AURORA-2485, AURORA-2486, AURORA-2487, AURORA-2488, AURORA-2489...2505 (write a comment in order), BALOO-2071, BALOO-2072, BALOO-2073, BALOO-2074, BALOO-2076, BALOO-2077, BALOO-2078, BALOO-2079, BALOO-2081, BALOO-2082...2089 (write a comment in order), BLACK-WHITE-VELVET-01, BLACK-WHITE-VELVET-03, BLACK-WHITE-VELVET-03, BLACK-WHITE-VELVET-03, BLACK-WHITE-VELVET-07, BLACK-WHITE-VELVET-08,