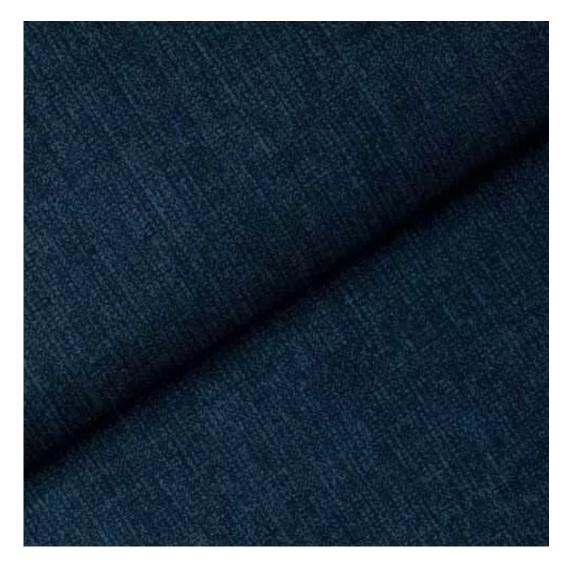

# **Product description**

Upholstered Bench with hanger Industrial style LGM-217 FLORENCE-2528  $\mid$  Width: 70 cm - 200 cm  $\mid$  Height: 40 cm - 50 cm  $\mid$  Depth: 30 cm - 40 cm  $\mid$ 

Technical data

Product-Code:

| LGM-217                 |  |  |  |
|-------------------------|--|--|--|
| Catalogue number:       |  |  |  |
| 24387                   |  |  |  |
| Condition:              |  |  |  |
| New                     |  |  |  |
| Bench width:            |  |  |  |
| 70 cm - 200 cm          |  |  |  |
| Choose from parameter   |  |  |  |
| Bench height:           |  |  |  |
| 40 cm - 50 cm           |  |  |  |
| Choose from parameter   |  |  |  |
| Bench depth:            |  |  |  |
| 30 cm - 40 cm           |  |  |  |
| Choose from parameter   |  |  |  |
| Number of hangers:      |  |  |  |
| 3 - 6                   |  |  |  |
| Choose from parameter   |  |  |  |
| Type of fabric:         |  |  |  |
| Choose from parameter   |  |  |  |
| Type of fabric (Photo): |  |  |  |
| FLORENCE-2528           |  |  |  |
|                         |  |  |  |
|                         |  |  |  |
|                         |  |  |  |