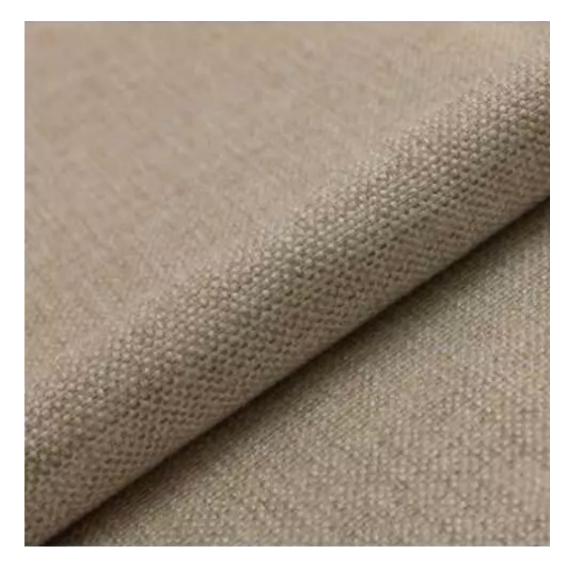

Product-Code:

| LGM-217                 |  |  |  |
|-------------------------|--|--|--|
| Catalogue number:       |  |  |  |
| 24387                   |  |  |  |
| Condition:              |  |  |  |
| New                     |  |  |  |
| Bench width:            |  |  |  |
| 70 cm - 200 cm          |  |  |  |
| Choose from parameter   |  |  |  |
| Bench height:           |  |  |  |
| 40 cm - 50 cm           |  |  |  |
| Choose from parameter   |  |  |  |
| Bench depth:            |  |  |  |
| 30 cm - 40 cm           |  |  |  |
| Choose from parameter   |  |  |  |
| Number of hangers:      |  |  |  |
| 3 - 6                   |  |  |  |
| Choose from parameter   |  |  |  |
| Type of fabric:         |  |  |  |
| Choose from parameter   |  |  |  |
| Type of fabric (Photo): |  |  |  |
| FLORENCE-2528           |  |  |  |
|                         |  |  |  |
|                         |  |  |  |
|                         |  |  |  |

| u illi                                       |  |
|----------------------------------------------|--|
|                                              |  |
|                                              |  |
|                                              |  |
| Discover upholstery fabrics for this product |  |

We offer the largest selection of seat fabrics!

Click on fabric name and discover all fabric selection.

ANDRE

ART-DECO-VELVET

ATOS-ECO-LEATHER

AURORA

BALOO

BLACK-WHITE-VELVET