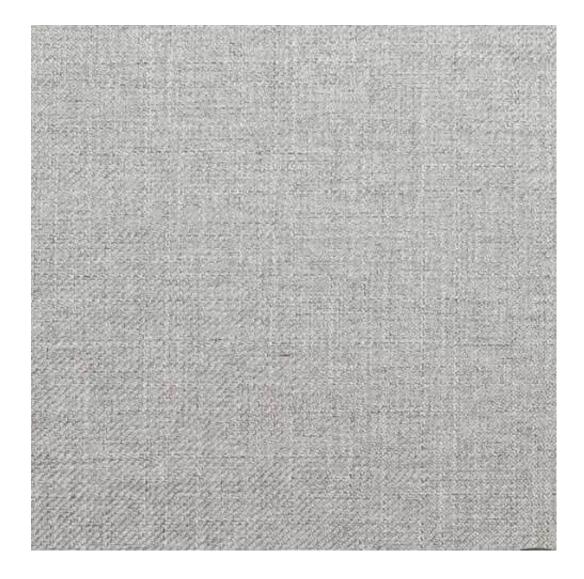

# **Product description**

Upholstered Bench with hanger Industrial style LGM-217 FLORENCE-2528  $\mid$  Width: 70 cm - 200 cm  $\mid$  Height: 40 cm - 50 cm  $\mid$  Depth: 30 cm - 40 cm  $\mid$ 

Technical data

Product-Code:

| LGM-217                 |  |  |  |
|-------------------------|--|--|--|
| Catalogue number:       |  |  |  |
| 24387                   |  |  |  |
| Condition:              |  |  |  |
| New                     |  |  |  |
| Bench width:            |  |  |  |
| 70 cm - 200 cm          |  |  |  |
| Choose from parameter   |  |  |  |
| Bench height:           |  |  |  |
| 40 cm - 50 cm           |  |  |  |
| Choose from parameter   |  |  |  |
| Bench depth:            |  |  |  |
| 30 cm - 40 cm           |  |  |  |
| Choose from parameter   |  |  |  |
| Number of hangers:      |  |  |  |
| 3 - 6                   |  |  |  |
| Choose from parameter   |  |  |  |
| Type of fabric:         |  |  |  |
| Choose from parameter   |  |  |  |
| Type of fabric (Photo): |  |  |  |
| FLORENCE-2528           |  |  |  |
|                         |  |  |  |
|                         |  |  |  |
|                         |  |  |  |