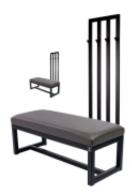

# Upholstered Bench with hanger Industrial style LGM-217 FLORENCE-2528

| Number        | 24387            |
|---------------|------------------|
| Producer code | LGM-217          |
| Manufacturer  | Emra Wood Design |

# **Product description**

Upholstered Bench with hanger Industrial style LGM-217 FLORENCE-2528  $\mid$  Width: 70 cm - 200 cm  $\mid$  Height: 40 cm - 50 cm  $\mid$  Depth: 30 cm - 40 cm  $\mid$ 

Technical data

### Upholstered Bench with hanger Industrial style LGM-217 FLORENCE-2528

- · A functional and practical bench for hallway, living room, bedroom, dressing room, bathroom, reception and office
- Some bench models have a practical shelf for shoes
- The frame and upholstery are made of the highest quality materials
- Production of the bench according to customer requirements

#### **Product features**

- Very high-quality and precise workmanship directly from the manufacturer
- The bench features an interchangeable seat to adapt the product to the future appearance of the room
- The bench does not require self-assembly and is delivered to the customer in its entirety
- Take a look at our fabric palette for more options
- We are at your disposal if you have any questions about the product
- By purchasing a product, you are buying a non-prefabricated item made according to specifications (selection of color, upholstery, materials, etc.)