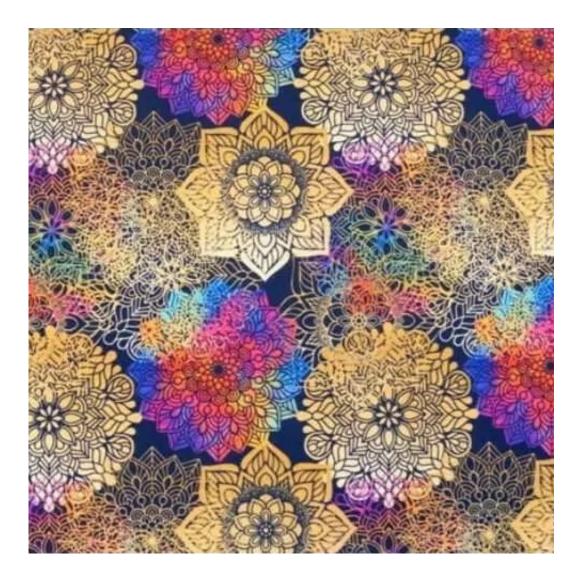

Choose from parameter

Type of fabric:

Choose from parameter

Type of fabric (Photo):

FLORENCE-2529

Product description

## MANDALA-VELVET

MAYA