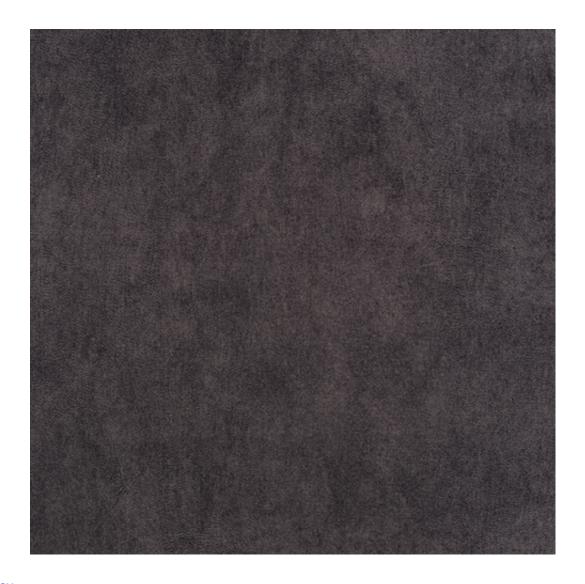

# **Product description**

Upholstered Bench with hanger Industrial style LGM-216 FLORENCE-2529 | Width: 70 cm - 200 cm | Height: 40 cm - 50 cm | Depth: 30 cm - 40 cm |

Technical data

Product-Code:

Choose from parameter

Type of fabric:

Choose from parameter

Type of fabric (Photo):

FLORENCE-2529

Product description