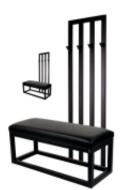

# Upholstered Bench with hanger Industrial style LGM-216 FLORENCE-2529

| Number        | 24386            |  |
|---------------|------------------|--|
| Producer code | LGM-216          |  |
| Manufacturer  | Emra Wood Design |  |

# **Product description**

Upholstered Bench with hanger Industrial style LGM-216 FLORENCE-2529 | Width: 70 cm - 200 cm | Height: 40 cm - 50 cm | Depth: 30 cm - 40 cm |

Technical data

Product-Code:

#### Upholstered Bench with hanger Industrial style LGM-216 FLORENCE-2529

- A functional and practical bench for hallway, living room, bedroom, dressing room, bathroom, reception and office
- Some bench models have a practical shelf for shoes
- The frame and upholstery are made of the highest quality materials
- Production of the bench according to customer requirements

Product features

- Very high-quality and precise workmanship directly from the manufacturer
- The bench features an interchangeable seat to adapt the product to the future appearance of the room
- The bench does not require self-assembly and is delivered to the customer in its entirety
- Take a look at our fabric palette for more options
- We are at your disposal if you have any questions about the product
- By purchasing a product, you are buying a non-prefabricated item made according to specifications (selection of color, upholstery, materials, etc.)