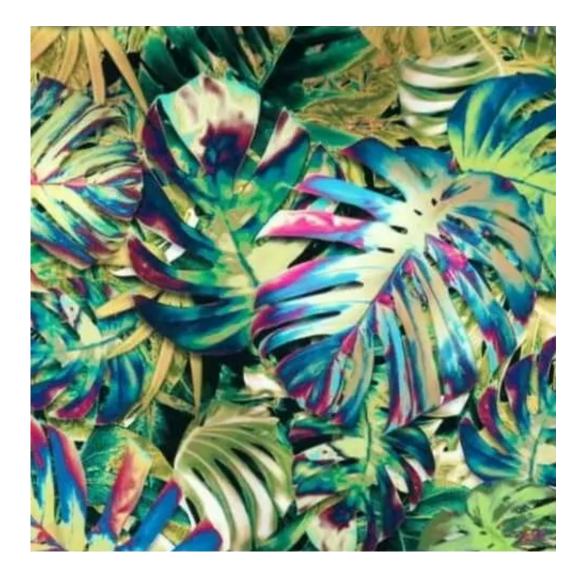

anufacture are functional, aesthetic and made from the highest quality materials.

|             | 60 | 200  |
|-------------|----|------|
| <b>E</b> .U | 11 | US., |
|             | 2  | 100  |

<u>.</u>92

Discover upholstery fabrics for this product

We offer the largest selection of seat fabrics!

Click on fabric name and discover all fabric selection.

ANDRE



ART-DECO-VELVET



## ATOS-ECO-LEATHER



## AURORA



BALOO



BLACK-WHITE-VELVET



## BLOOM



BRAID



CASABLANCA



CHARM-ME



# CHILL-ME



CRUSH



DREAM-VELVET



FLASH



FLORENCE-ECO-LEATHER



## FLOWER-VELVET



# FUSHION-ECO-LEATHER



## GEODY



HAMILTON



HEXAGON-VELVET



HOLD-ME



HUSK-VELVET



HYGGE



LEAF-VELVET



LIKE-ME



LINEA



## MANDALA-VELVET



MAYA



# MILTON-NEW



MIU



MONSTERA-VELVET



# PATTERN-VELVET



PIANO



ROSSA



SPELLO



STRONG



TIERRA



VENUS



VERA



# VIENNA-ECO-LEATHER



ZOYA



# This product has additional options:

Width: 70 cm , 75 cm , 80 cm , 85 cm , 90 cm , 95 cm , 100 cm , 105 cm , 110 cm , 115 cm , 120 cm , 125 cm , 130 cm , 135 cm , 140 cm , 145 cm , 150 cm , 155 cm , 160 cm , 165 cm , 170 cm , 175 cm , 180 cm , 185 cm , 190 cm , 195 cm , 200 cm Height: 40 cm , 45 cm , 50 cm Depth: 30 cm , 35 cm , 40 cm Hanger height: 190 cm Number of hangers: 3, 4, 5, 6 Hanger panel side: Left , Right Type of fabric: FLORENCE-2529 (Photo), ANDRE-1300, ANDRE-1301, ANDRE-1302, ANDRE-1303, ANDRE-1304, ANDRE-1305 , ANDRE-1306 , ANDRE-1307 , ANDRE-1308 , ANDRE-1309 , ANDRE-1310 , ART-DECO-VELVET-01 , ART-DECO-VELVET-02, ART-DECO-VELVET-03, ART-DECO-VELVET-04