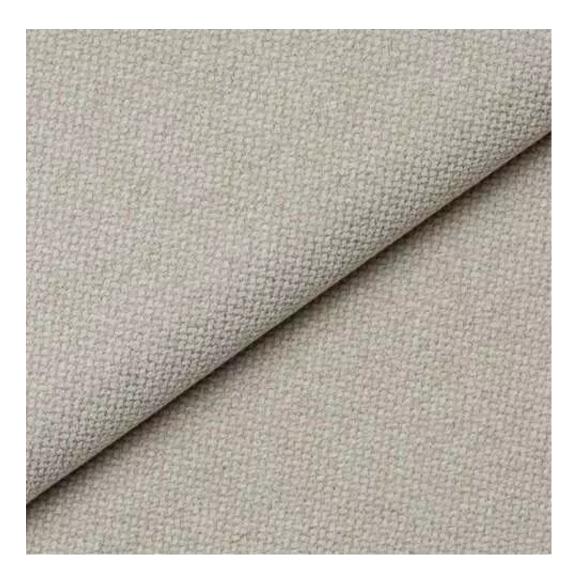

# **Product description**

Upholstered Bench with hanger Industrial style LGM-216 FLORENCE-2529 | Width: 70 cm - 200 cm | Height: 40 cm - 50 cm | Depth: 30 cm - 40 cm |

Technical data

Product-Code:

Choose from parameter

Type of fabric:

Choose from parameter

Type of fabric (Photo):

FLORENCE-2529

Product description