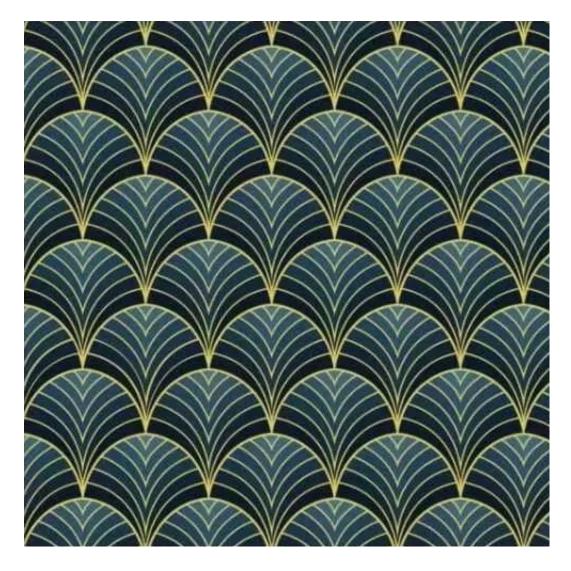

Product-Code:

| LGM-215                 |  |  |  |
|-------------------------|--|--|--|
| Catalogue number:       |  |  |  |
| 24385                   |  |  |  |
| Condition:              |  |  |  |
| New                     |  |  |  |
| Bench width:            |  |  |  |
| 70 cm - 200 cm          |  |  |  |
| Choose from parameter   |  |  |  |
| Bench height:           |  |  |  |
| 40 cm - 50 cm           |  |  |  |
| Choose from parameter   |  |  |  |
| Bench depth:            |  |  |  |
| 30 cm - 40 cm           |  |  |  |
| Choose from parameter   |  |  |  |
| Number of hangers:      |  |  |  |
| 3 - 6                   |  |  |  |
| Choose from parameter   |  |  |  |
| Type of fabric:         |  |  |  |
| Choose from parameter   |  |  |  |
| Type of fabric (Photo): |  |  |  |
| HAMILTON-2811           |  |  |  |
|                         |  |  |  |
|                         |  |  |  |
|                         |  |  |  |

Height: 40 cm , 45 cm , 50 cm Depth: 30 cm , 35 cm , 40 cm Hanger height: 190 cm Number of hangers: 3 , 4 , 5 , 6 Hanger panel side: Left , Right

Type of fabric: HAMILTON-2811 (Photo), ANDRE-1300, ANDRE-1301, ANDRE-1302, ANDRE-1303, ANDRE-1304, ANDRE-1305, ANDRE-1306, ANDRE-1307, ANDRE-1308, ANDRE-1309, ANDRE-1310, ART-DECO-VELVET-01, ART-DECO-VELVET-02, ART-DECO-VELVET-03, ART-DECO-VELVET-04, ART-DECO-VELVET-05, ART-DECO-VELVET-06, ART-DECO-VELVET-07, ART-DECO-VELVET-08, ART-DECO-VELVET-09, ART-DECO-VELVET-10...11 (write a comment in order), ATOS-111, ATOS-112, ATOS-113, ATOS-114, ATOS-115, ATOS-116, ATOS-117, ATOS-118, ATOS-119, ATOS-120...126 (write a comment in order), AURORA-2480, AURORA-2481, AURORA-2482, AURORA-2483, AURORA-2484, AURORA-2485, AURORA-2486, AURORA-2487, AURORA-2488, AURORA-2489...2505 (write a comment in order), BALOO-2071, BALOO-2072, BALOO-2073, BALOO-2074, BALOO-2076, BALOO-2077, BALOO-2078, BALOO-2079, BALOO-2081, BALOO-2082...2089 (write a comment in order), BLACK-WHITE-VELVET-01, BLACK-WHITE-VELVET-03, BLACK-WHITE-VELVET-03, BLACK-WHITE-VELVET-03, BLACK-WHITE-VELVET-07, BLACK-WHITE-VELVET-08,