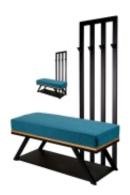

# Upholstered Bench with hanger Industrial style LGM-215 HAMILTON-2811

| Number        | 24385            |
|---------------|------------------|
| Producer code | LGM-215          |
| Manufacturer  | Emra Wood Design |

# **Product description**

Upholstered Bench with hanger Industrial style LGM-215 HAMILTON-2811  $\mid$  Width: 70 cm - 200 cm  $\mid$  Height: 40 cm - 50 cm  $\mid$  Depth: 30 cm - 40 cm  $\mid$ 

Technical data

### Upholstered Bench with hanger Industrial style LGM-215 HAMILTON-2811

- · A functional and practical bench for hallway, living room, bedroom, dressing room, bathroom, reception and office
- Some bench models have a practical shelf for shoes
- The frame and upholstery are made of the highest quality materials
- Production of the bench according to customer requirements

#### **Product features**

- Very high-quality and precise workmanship directly from the manufacturer
- The bench features an interchangeable seat to adapt the product to the future appearance of the room
- The bench does not require self-assembly and is delivered to the customer in its entirety
- Take a look at our fabric palette for more options
- We are at your disposal if you have any questions about the product
- By purchasing a product, you are buying a non-prefabricated item made according to specifications (selection of color, upholstery, materials, etc.)