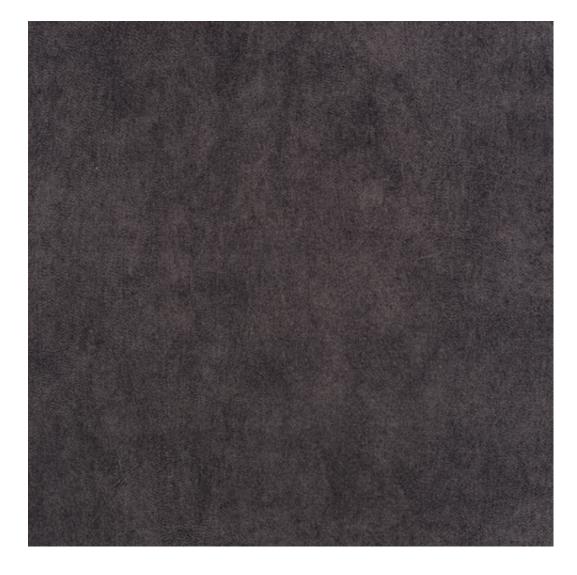

# **Product description**

Upholstered Bench with hanger Industrial style LGM-215 HAMILTON-2811  $\mid$  Width: 70 cm - 200 cm  $\mid$  Height: 40 cm - 50 cm  $\mid$  Depth: 30 cm - 40 cm  $\mid$ 

Technical data

Product-Code:

| LGM-215                 |  |  |  |
|-------------------------|--|--|--|
| Catalogue number:       |  |  |  |
| 24385                   |  |  |  |
| Condition:              |  |  |  |
| New                     |  |  |  |
| Bench width:            |  |  |  |
| 70 cm - 200 cm          |  |  |  |
| Choose from parameter   |  |  |  |
| Bench height:           |  |  |  |
| 40 cm - 50 cm           |  |  |  |
| Choose from parameter   |  |  |  |
| Bench depth:            |  |  |  |
| 30 cm - 40 cm           |  |  |  |
| Choose from parameter   |  |  |  |
| Number of hangers:      |  |  |  |
| 3 - 6                   |  |  |  |
| Choose from parameter   |  |  |  |
| Type of fabric:         |  |  |  |
| Choose from parameter   |  |  |  |
| Type of fabric (Photo): |  |  |  |
| HAMILTON-2811           |  |  |  |
|                         |  |  |  |
|                         |  |  |  |
|                         |  |  |  |