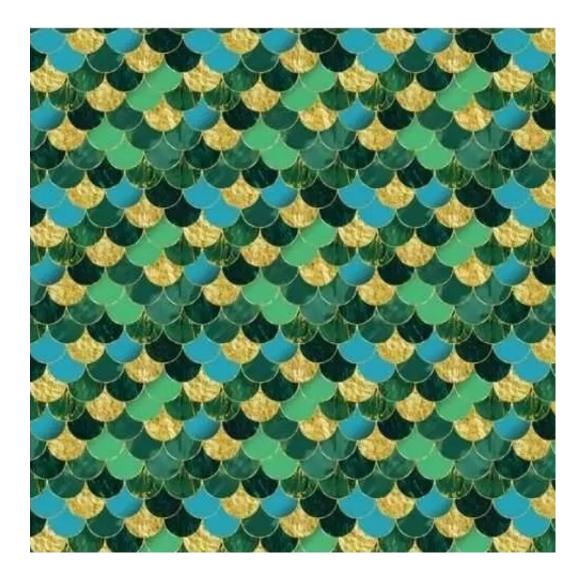

al, aesthetic and made from the highest quality materials.

| u illi                                       |  |
|----------------------------------------------|--|
|                                              |  |
|                                              |  |
|                                              |  |
| Discover upholstery fabrics for this product |  |

We offer the largest selection of seat fabrics!

Click on fabric name and discover all fabric selection.

ANDRE



ART-DECO-VELVET



ATOS-ECO-LEATHER



AURORA



BALOO



BLACK-WHITE-VELVET



BLOOM



BRAID



CASABLANCA



CHARM-ME



CHILL-ME



CRUSH



DREAM-VELVET



FLASH



FLORENCE-ECO-LEATHER



FLOWER-VELVET



FUSHION-ECO-LEATHER



GEODY



**HAMILTON** 



**HEXAGON-VELVET** 



HOLD-ME



**HUSK-VELVET** 



HYGGE



LEAF-VELVET



LIKE-ME



LINEA



MANDALA-VELVET



MAYA



MILTON-NEW



MIU



MONSTERA-VELVET



PATTERN-VELVET



PIANO



ROSSA



**SPELLO** 



STRONG



TIERRA



**VENUS** 



VERA



VIENNA-ECO-LEATHER



ZOYA



## This product has additional options:

 $\begin{tabular}{ll} \textbf{Width}: 70~cm \ , 75~cm \ , 80~cm \ , 85~cm \ , 90~cm \ , 95~cm \ , 100~cm \ , 105~cm \ , 110~cm \ , 115~cm \ , 120~cm \ , 125~cm \ , 130~cm \ , 135~cm \ , 140~cm \ , 145~cm \ , 150~cm \ , 155~cm \ , 160~cm \ , 165~cm \ , 170~cm \ , 175~cm \ , 180~cm \ , 185~cm \ , 190~cm \ , 195~cm \ , 200~cm \ , 185~cm \ , 185~cm \ , 190~cm \ , 195~cm \ , 195~cm \ , 190~cm \ , 195~cm \ , 195~cm$ 

Height: 40 cm , 45 cm , 50 cm Depth: 30 cm , 35 cm , 40 cm Hanger height: 190 cm Number of hangers: 3 , 4 ,