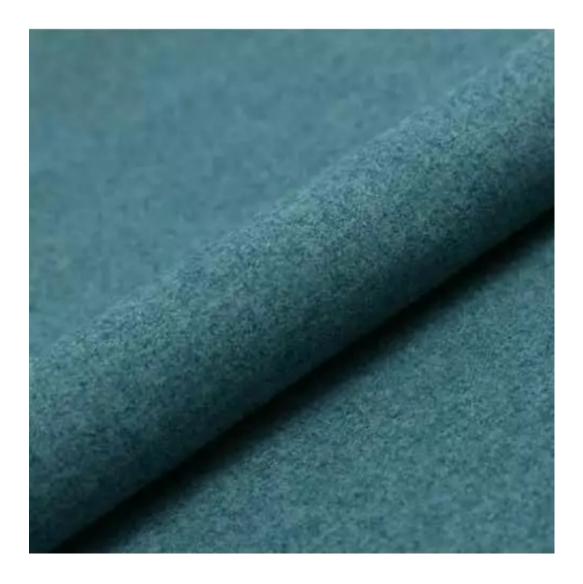

Product-Code:

| LGM-215                 |  |  |  |
|-------------------------|--|--|--|
| Catalogue number:       |  |  |  |
| 24385                   |  |  |  |
| Condition:              |  |  |  |
| New                     |  |  |  |
| Bench width:            |  |  |  |
| 70 cm - 200 cm          |  |  |  |
| Choose from parameter   |  |  |  |
| Bench height:           |  |  |  |
| 40 cm - 50 cm           |  |  |  |
| Choose from parameter   |  |  |  |
| Bench depth:            |  |  |  |
| 30 cm - 40 cm           |  |  |  |
| Choose from parameter   |  |  |  |
| Number of hangers:      |  |  |  |
| 3 - 6                   |  |  |  |
| Choose from parameter   |  |  |  |
| Type of fabric:         |  |  |  |
| Choose from parameter   |  |  |  |
| Type of fabric (Photo): |  |  |  |
| HAMILTON-2811           |  |  |  |
|                         |  |  |  |
|                         |  |  |  |
|                         |  |  |  |

FLORENCE-ECO-LEATHER

FLOWER-VELVET

FUSHION-ECO-LEATHER

GEODY

**HAMILTON** 

**HEXAGON-VELVET** 

HOLD-ME

**HUSK-VELVET** 