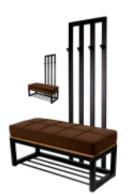

# Upholstered Bench with hanger Industrial style LGM-214 HAMILTON-2812

| Number        | 24384            |  |
|---------------|------------------|--|
| Producer code | LGM-214          |  |
| Manufacturer  | Emra Wood Design |  |

# **Product description**

Upholstered Bench with hanger Industrial style LGM-214 HAMILTON-2812 | Width: 70 cm - 200 cm | Height: 40 cm - 50 cm | Depth: 30 cm - 40 cm |

Technical data

Product-Code:

generated by the shopGold

#### Upholstered Bench with hanger Industrial style LGM-214 HAMILTON-2812

- A functional and practical bench for hallway, living room, bedroom, dressing room, bathroom, reception and office
- Some bench models have a practical shelf for shoes
- The frame and upholstery are made of the highest quality materials
- Production of the bench according to customer requirements

Product features

- Very high-quality and precise workmanship directly from the manufacturer
- The bench features an interchangeable seat to adapt the product to the future appearance of the room
- The bench does not require self-assembly and is delivered to the customer in its entirety
- Take a look at our fabric palette for more options
- We are at your disposal if you have any questions about the product
- By purchasing a product, you are buying a non-prefabricated item made according to specifications (selection of color, upholstery, materials, etc.)