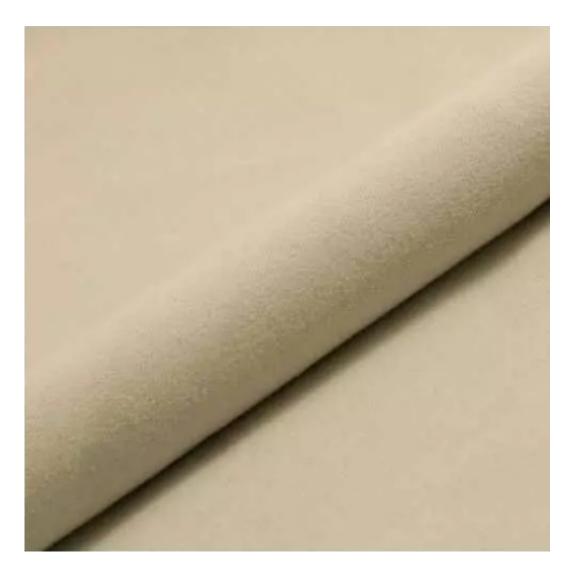

Choose from parameter

Type of fabric:

Choose from parameter

Type of fabric (Photo):

HAMILTON-2803

Product description

#### GEODY

HAMILTON

HEXAGON-VELVET

HOLD-ME

HUSK-VELVET

HYGGE

LEAF-VELVET

LIKE-ME