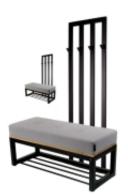

# Upholstered Bench with hanger Industrial style LGM-213 HAMILTON-2803

| Number        | 24383            |  |
|---------------|------------------|--|
| Producer code | LGM-213          |  |
| Manufacturer  | Emra Wood Design |  |

## **Product description**

Upholstered Bench with hanger Industrial style LGM-213 HAMILTON-2803 | Width: 70 cm - 200 cm | Height: 40 cm - 50 cm | Depth: 30 cm - 40 cm |

Technical data

Product-Code:

generated by the shopGold

#### LGM-213

Catalogue number:

24383

Condition:

New

Bench width:

70 cm - 200 cm

Choose from parameter

Bench height:

40 cm - 50 cm

Choose from parameter

Bench depth:

30 cm - 40 cm

Choose from parameter

Number of hangers:

3 - 6

#### Upholstered Bench with hanger Industrial style LGM-213 HAMILTON-2803

- A functional and practical bench for hallway, living room, bedroom, dressing room, bathroom, reception and office
- Some bench models have a practical shelf for shoes
- The frame and upholstery are made of the highest quality materials
- Production of the bench according to customer requirements