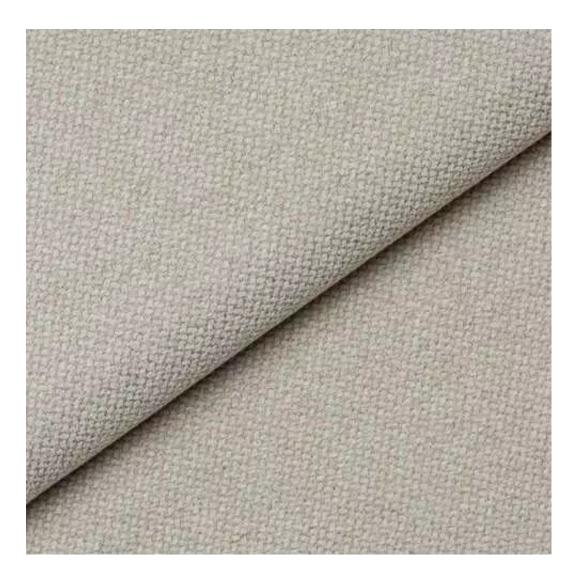

Choose from parameter

Type of fabric:

Choose from parameter

Type of fabric (Photo):

HAMILTON-2803

Product description

#### GEODY

HAMILTON

HEXAGON-VELVET

HOLD-ME

HUSK-VELVET

HYGGE

LEAF-VELVET

LIKE-ME