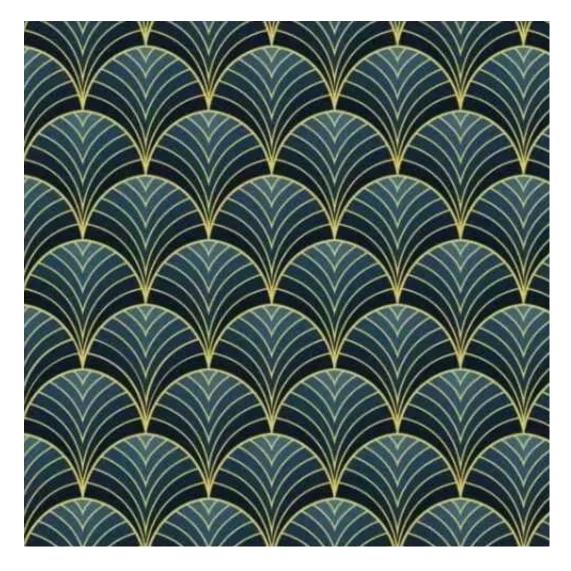

FLORENCE-ECO-LEATHER

FLOWER-VELVET

FUSHION-ECO-LEATHER

**GEODY** 

**HAMILTON** 

**HEXAGON-VELVET** 

HOLD-ME

**HUSK-VELVET** 

Height: 40 cm , 45 cm , 50 cm Depth: 30 cm , 35 cm , 40 cm Hanger height: 190 cm Number of hangers: 3 , 4 , 5 , 6 Hanger panel side: Left , Right

Type of fabric: HAMILTON-2808 (Photo), ANDRE-1300, ANDRE-1301, ANDRE-1302, ANDRE-1303, ANDRE-1304, ANDRE-1305, ANDRE-1306, ANDRE-1307, ANDRE-1308, ANDRE-1309, ANDRE-1310, ART-DECO-VELVET-01, ART-DECO-VELVET-02, ART-DECO-VELVET-03, ART-DECO-VELVET-04, ART-DECO-VELVET-05, ART-DECO-VELVET-06, ART-DECO-VELVET-07, ART-DECO-VELVET-08, ART-DECO-VELVET-09, ART-DECO-VELVET-10...11 (write a comment in order), ATOS-111, ATOS-112, ATOS-113, ATOS-114, ATOS-115, ATOS-116, ATOS-117, ATOS-118, ATOS-119, ATOS-120...126 (write a comment in order), AURORA-2480, AURORA-2481, AURORA-2482, AURORA-2483, AURORA-2484, AURORA-2485, AURORA-2486, AURORA-2487, AURORA-2488, AURORA-2489...2505 (write a comment in order), BALOO-2071, BALOO-2072, BALOO-2073, BALOO-2074, BALOO-2076, BALOO-2077, BALOO-2078, BALOO-2079, BALOO-2081, BALOO-2082...2089 (write a comment in order), BLACK-WHITE-VELVET-01, BLACK-WHITE-VELVET-03, BLACK-WHITE-VELVET-03, BLACK-WHITE-VELVET-03, BLACK-WHITE-VELVET-07, BLACK-WHITE-VELVET-08,