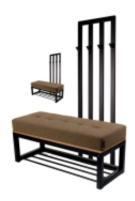

# Upholstered Bench with hanger Industrial style LGM-211 HAMILTON-2808

| Number        | 24381            |
|---------------|------------------|
| Producer code | LGM-211          |
| Manufacturer  | Emra Wood Design |

# **Product description**

Upholstered Bench with hanger Industrial style LGM-211 HAMILTON-2808  $\mid$  Width: 70 cm - 200 cm  $\mid$  Height: 40 cm - 50 cm  $\mid$  Depth: 30 cm - 40 cm  $\mid$ 

Technical data

## Upholstered Bench with hanger Industrial style LGM-211 HAMILTON-2808

- · A functional and practical bench for hallway, living room, bedroom, dressing room, bathroom, reception and office
- Some bench models have a practical shelf for shoes
- The frame and upholstery are made of the highest quality materials
- Production of the bench according to customer requirements

#### **Product features**

- Very high-quality and precise workmanship directly from the manufacturer
- The bench features an interchangeable seat to adapt the product to the future appearance of the room
- The bench does not require self-assembly and is delivered to the customer in its entirety
- Take a look at our fabric palette for more options
- We are at your disposal if you have any questions about the product
- By purchasing a product, you are buying a non-prefabricated item made according to specifications (selection of color, upholstery, materials, etc.)