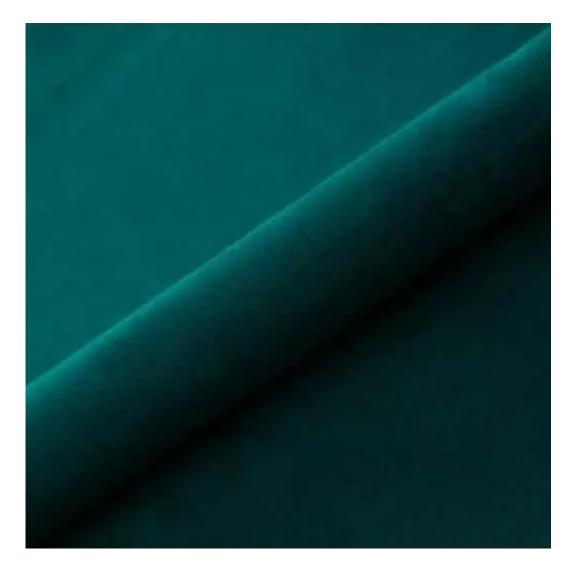

# **Product description**

Upholstered Bench with hanger Industrial style LGM-211 HAMILTON-2808  $\mid$  Width: 70 cm - 200 cm  $\mid$  Height: 40 cm - 50 cm  $\mid$  Depth: 30 cm - 40 cm  $\mid$ 

Technical data

Product-Code:

| GM-211                 |  |
|------------------------|--|
| Catalogue number:      |  |
| 4381                   |  |
| Condition:             |  |
| lew                    |  |
| ench width:            |  |
| 0 cm - 200 cm          |  |
| Choose from parameter  |  |
| ench height:           |  |
| 0 cm - 50 cm           |  |
| Choose from parameter  |  |
| ench depth:            |  |
| 0 cm - 40 cm           |  |
| Choose from parameter  |  |
| lumber of hangers:     |  |
| - 6                    |  |
| Choose from parameter  |  |
| ype of fabric:         |  |
| choose from parameter  |  |
| ype of fabric (Photo): |  |
| IAMILTON-2808          |  |
|                        |  |
|                        |  |

Height: 40 cm , 45 cm , 50 cm Depth: 30 cm , 35 cm , 40 cm Hanger height: 190 cm Number of hangers: 3 , 4 , 5 , 6 Hanger panel side: Left , Right

Type of fabric: HAMILTON-2808 (Photo), ANDRE-1300, ANDRE-1301, ANDRE-1302, ANDRE-1303, ANDRE-1304, ANDRE-1305, ANDRE-1306, ANDRE-1307, ANDRE-1308, ANDRE-1309, ANDRE-1310, ART-DECO-VELVET-01, ART-DECO-VELVET-02, ART-DECO-VELVET-03, ART-DECO-VELVET-04, ART-DECO-VELVET-05, ART-DECO-VELVET-06, ART-DECO-VELVET-07, ART-DECO-VELVET-08, ART-DECO-VELVET-09, ART-DECO-VELVET-10...11 (write a comment in order), ATOS-111, ATOS-112, ATOS-113, ATOS-114, ATOS-115, ATOS-116, ATOS-117, ATOS-118, ATOS-119, ATOS-120...126 (write a comment in order), AURORA-2480, AURORA-2481, AURORA-2482, AURORA-2483, AURORA-2484, AURORA-2485, AURORA-2486, AURORA-2487, AURORA-2488, AURORA-2489...2505 (write a comment in order), BALOO-2071, BALOO-2072, BALOO-2073, BALOO-2074, BALOO-2076, BALOO-2077, BALOO-2078, BALOO-2079, BALOO-2081, BALOO-2082...2089 (write a comment in order), BLACK-WHITE-VELVET-01, BLACK-WHITE-VELVET-03, BLACK-WHITE-VELVET-03, BLACK-WHITE-VELVET-03, BLACK-WHITE-VELVET-07, BLACK-WHITE-VELVET-08,