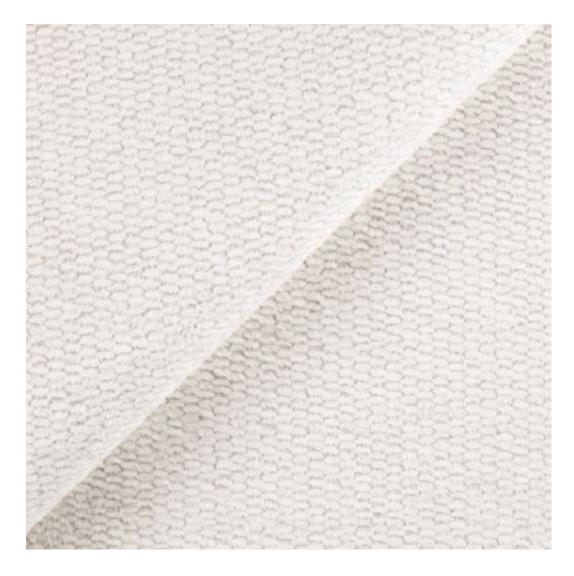

Product-Code:

| GM-211                 |  |
|------------------------|--|
| Catalogue number:      |  |
| 4381                   |  |
| Condition:             |  |
| lew                    |  |
| ench width:            |  |
| 0 cm - 200 cm          |  |
| Choose from parameter  |  |
| ench height:           |  |
| 0 cm - 50 cm           |  |
| Choose from parameter  |  |
| ench depth:            |  |
| 0 cm - 40 cm           |  |
| Choose from parameter  |  |
| lumber of hangers:     |  |
| - 6                    |  |
| Choose from parameter  |  |
| ype of fabric:         |  |
| choose from parameter  |  |
| ype of fabric (Photo): |  |
| IAMILTON-2808          |  |
|                        |  |
|                        |  |

Height: 40 cm , 45 cm , 50 cm Depth: 30 cm , 35 cm , 40 cm Hanger height: 190 cm Number of hangers: 3 , 4 , 5 , 6 Hanger panel side: Left , Right

Type of fabric: HAMILTON-2808 (Photo), ANDRE-1300, ANDRE-1301, ANDRE-1302, ANDRE-1303, ANDRE-1304, ANDRE-1305, ANDRE-1306, ANDRE-1307, ANDRE-1308, ANDRE-1309, ANDRE-1310, ART-DECO-VELVET-01, ART-DECO-VELVET-02, ART-DECO-VELVET-03, ART-DECO-VELVET-04, ART-DECO-VELVET-05, ART-DECO-VELVET-06, ART-DECO-VELVET-07, ART-DECO-VELVET-08, ART-DECO-VELVET-09, ART-DECO-VELVET-10...11 (write a comment in order), ATOS-111, ATOS-112, ATOS-113, ATOS-114, ATOS-115, ATOS-116, ATOS-117, ATOS-118, ATOS-119, ATOS-120...126 (write a comment in order), AURORA-2480, AURORA-2481, AURORA-2482, AURORA-2483, AURORA-2484, AURORA-2485, AURORA-2486, AURORA-2487, AURORA-2488, AURORA-2489...2505 (write a comment in order), BALOO-2071, BALOO-2072, BALOO-2073, BALOO-2074, BALOO-2076, BALOO-2077, BALOO-2078, BALOO-2079, BALOO-2081, BALOO-2082...2089 (write a comment in order), BLACK-WHITE-VELVET-01, BLACK-WHITE-VELVET-03, BLACK-WHITE-VELVET-03, BLACK-WHITE-VELVET-03, BLACK-WHITE-VELVET-07, BLACK-WHITE-VELVET-08,