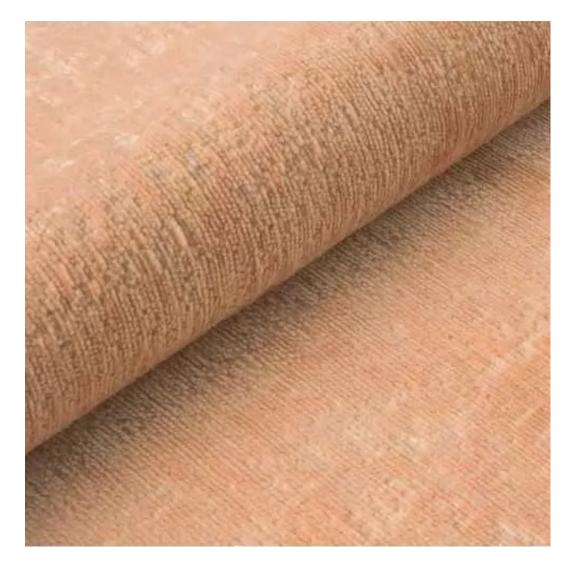

# **Product description**

Upholstered Bench with hanger Industrial style LGM-211 HAMILTON-2808  $\mid$  Width: 70 cm - 200 cm  $\mid$  Height: 40 cm - 50 cm  $\mid$  Depth: 30 cm - 40 cm  $\mid$ 

Technical data

Product-Code:

| GM-211                 |  |
|------------------------|--|
| Catalogue number:      |  |
| 4381                   |  |
| Condition:             |  |
| lew                    |  |
| ench width:            |  |
| 0 cm - 200 cm          |  |
| Choose from parameter  |  |
| ench height:           |  |
| 0 cm - 50 cm           |  |
| Choose from parameter  |  |
| ench depth:            |  |
| 0 cm - 40 cm           |  |
| Choose from parameter  |  |
| lumber of hangers:     |  |
| - 6                    |  |
| Choose from parameter  |  |
| ype of fabric:         |  |
| choose from parameter  |  |
| ype of fabric (Photo): |  |
| IAMILTON-2808          |  |
|                        |  |
|                        |  |

Height: 40 cm , 45 cm , 50 cm Depth: 30 cm , 35 cm , 40 cm Hanger height: 190 cm Number of hangers: 3 , 4 , 5 , 6 Hanger panel side: Left , Right

Type of fabric: HAMILTON-2808 (Photo), ANDRE-1300, ANDRE-1301, ANDRE-1302, ANDRE-1303, ANDRE-1304, ANDRE-1305, ANDRE-1306, ANDRE-1307, ANDRE-1308, ANDRE-1309, ANDRE-1310, ART-DECO-VELVET-01, ART-DECO-VELVET-02, ART-DECO-VELVET-03, ART-DECO-VELVET-04, ART-DECO-VELVET-05, ART-DECO-VELVET-06, ART-DECO-VELVET-07, ART-DECO-VELVET-08, ART-DECO-VELVET-09, ART-DECO-VELVET-10...11 (write a comment in order), ATOS-111, ATOS-112, ATOS-113, ATOS-114, ATOS-115, ATOS-116, ATOS-117, ATOS-118, ATOS-119, ATOS-120...126 (write a comment in order), AURORA-2480, AURORA-2481, AURORA-2482, AURORA-2483, AURORA-2484, AURORA-2485, AURORA-2486, AURORA-2487, AURORA-2488, AURORA-2489...2505 (write a comment in order), BALOO-2071, BALOO-2072, BALOO-2073, BALOO-2074, BALOO-2076, BALOO-2077, BALOO-2078, BALOO-2079, BALOO-2081, BALOO-2082...2089 (write a comment in order), BLACK-WHITE-VELVET-01, BLACK-WHITE-VELVET-03, BLACK-WHITE-VELVET-03, BLACK-WHITE-VELVET-03, BLACK-WHITE-VELVET-07, BLACK-WHITE-VELVET-08,