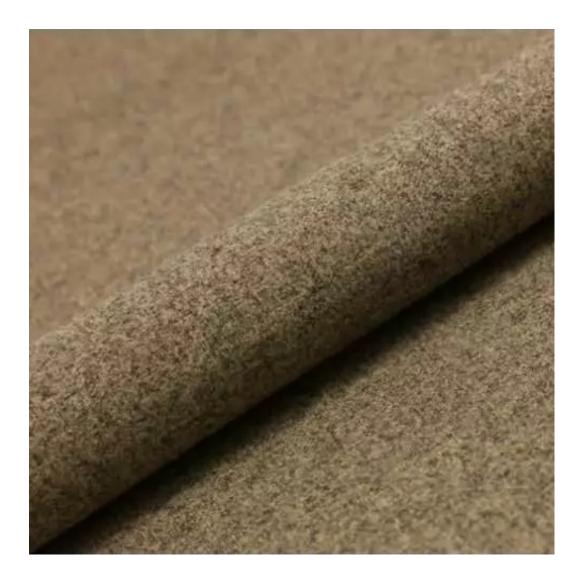

Product-Code:

| GM-211                 |  |
|------------------------|--|
| Catalogue number:      |  |
| 4381                   |  |
| Condition:             |  |
| lew                    |  |
| ench width:            |  |
| 0 cm - 200 cm          |  |
| Choose from parameter  |  |
| ench height:           |  |
| 0 cm - 50 cm           |  |
| Choose from parameter  |  |
| ench depth:            |  |
| 0 cm - 40 cm           |  |
| Choose from parameter  |  |
| lumber of hangers:     |  |
| - 6                    |  |
| Choose from parameter  |  |
| ype of fabric:         |  |
| choose from parameter  |  |
| ype of fabric (Photo): |  |
| IAMILTON-2808          |  |
|                        |  |
|                        |  |

Height: 40 cm , 45 cm , 50 cm Depth: 30 cm , 35 cm , 40 cm Hanger height: 190 cm Number of hangers: 3 , 4 , 5 , 6 Hanger panel side: Left , Right

Type of fabric: HAMILTON-2808 (Photo), ANDRE-1300, ANDRE-1301, ANDRE-1302, ANDRE-1303, ANDRE-1304, ANDRE-1305, ANDRE-1306, ANDRE-1307, ANDRE-1308, ANDRE-1309, ANDRE-1310, ART-DECO-VELVET-01, ART-DECO-VELVET-02, ART-DECO-VELVET-03, ART-DECO-VELVET-04, ART-DECO-VELVET-05, ART-DECO-VELVET-06, ART-DECO-VELVET-07, ART-DECO-VELVET-08, ART-DECO-VELVET-09, ART-DECO-VELVET-10...11 (write a comment in order), ATOS-111, ATOS-112, ATOS-113, ATOS-114, ATOS-115, ATOS-116, ATOS-117, ATOS-118, ATOS-119, ATOS-120...126 (write a comment in order), AURORA-2480, AURORA-2481, AURORA-2482, AURORA-2483, AURORA-2484, AURORA-2485, AURORA-2486, AURORA-2487, AURORA-2488, AURORA-2489...2505 (write a comment in order), BALOO-2071, BALOO-2072, BALOO-2073, BALOO-2074, BALOO-2076, BALOO-2077, BALOO-2078, BALOO-2079, BALOO-2081, BALOO-2082...2089 (write a comment in order), BLACK-WHITE-VELVET-01, BLACK-WHITE-VELVET-03, BLACK-WHITE-VELVET-03, BLACK-WHITE-VELVET-03, BLACK-WHITE-VELVET-07, BLACK-WHITE-VELVET-08,