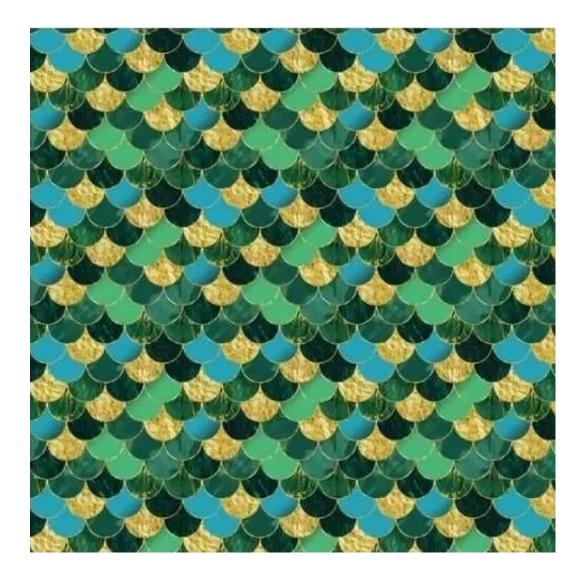

FLORENCE-ECO-LEATHER

FLOWER-VELVET

FUSHION-ECO-LEATHER

**GEODY** 

**HAMILTON** 

**HEXAGON-VELVET** 

HOLD-ME

**HUSK-VELVET** 

Height: 40 cm , 45 cm , 50 cm Depth: 30 cm , 35 cm , 40 cm Hanger height: 190 cm Number of hangers: 3 , 4 , 5 , 6 Hanger panel side: Left , Right

Type of fabric: HAMILTON-2808 (Photo), ANDRE-1300, ANDRE-1301, ANDRE-1302, ANDRE-1303, ANDRE-1304, ANDRE-1305, ANDRE-1306, ANDRE-1307, ANDRE-1308, ANDRE-1309, ANDRE-1310, ART-DECO-VELVET-01, ART-DECO-VELVET-02, ART-DECO-VELVET-03, ART-DECO-VELVET-04, ART-DECO-VELVET-05, ART-DECO-VELVET-06, ART-DECO-VELVET-07, ART-DECO-VELVET-08, ART-DECO-VELVET-09, ART-DECO-VELVET-10...11 (write a comment in order), ATOS-111, ATOS-112, ATOS-113, ATOS-114, ATOS-115, ATOS-116, ATOS-117, ATOS-118, ATOS-119, ATOS-120...126 (write a comment in order), AURORA-2480, AURORA-2481, AURORA-2482, AURORA-2483, AURORA-2484, AURORA-2485, AURORA-2486, AURORA-2487, AURORA-2488, AURORA-2489...2505 (write a comment in order), BALOO-2071, BALOO-2072, BALOO-2073, BALOO-2074, BALOO-2076, BALOO-2077, BALOO-2078, BALOO-2079, BALOO-2081, BALOO-2082...2089 (write a comment in order), BLACK-WHITE-VELVET-01, BLACK-WHITE-VELVET-03, BLACK-WHITE-VELVET-03, BLACK-WHITE-VELVET-03, BLACK-WHITE-VELVET-07, BLACK-WHITE-VELVET-08,