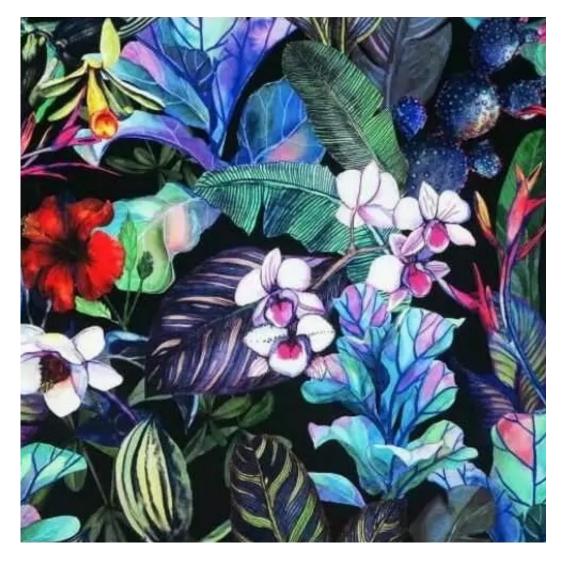

# Upholstered Bench with hanger Industrial style LGM-210 PATTERN-VELVET-12

| Number        | 24380            |
|---------------|------------------|
| Producer code | LGM-210          |
| Manufacturer  | Emra Wood Design |

# **Product description**

Upholstered Bench with hanger Industrial style LGM-210 PATTERN-VELVET-12  $\mid$  Width: 70 cm - 200 cm  $\mid$  Height: 40 cm - 50 cm  $\mid$  Depth: 30 cm - 40 cm  $\mid$ 

Technical data

Product-Code:

| LGM-210                 |  |
|-------------------------|--|
| Catalogue number:       |  |
| 24380                   |  |
|                         |  |
| Condition:              |  |
| New                     |  |
| Bench width:            |  |
| 70 cm - 200 cm          |  |
|                         |  |
| Choose from parameter   |  |
| Bench height:           |  |
| 40 cm - 50 cm           |  |
| Choose from parameter   |  |
|                         |  |
| Bench depth:            |  |
| 30 cm - 40 cm           |  |
| Choose from parameter   |  |
|                         |  |
| Number of hangers:      |  |
| 3 - 6                   |  |
| Choose from parameter   |  |
| Type of fabric:         |  |
| Choose from parameter   |  |
| Choose ironi parameter  |  |
| Type of fabric (Photo): |  |
| PATTERN-VELVET-12       |  |
|                         |  |
|                         |  |
|                         |  |

Height: 40 cm , 45 cm , 50 cm Depth: 30 cm , 35 cm , 40 cm Hanger height: 190 cm Number of hangers: 3 , 4 , 5 , 6 Hanger panel side: Left , Right

Type of fabric: PATTERN-VELVET-12 (Photo), ANDRE-1300, ANDRE-1301, ANDRE-1302, ANDRE-1303, ANDRE-1304, ANDRE-1305, ANDRE-1306, ANDRE-1307, ANDRE-1308, ANDRE-1309, ANDRE-1310, ART-DECO-VELVET-01, ART-DECO-VELVET-02, ART-DECO-VELVET-03, ART-DECO-VELVET-04, ART-DECO-VELVET-05, ART-DECO-VELVET-06, ART-DECO-VELVET-07, ART-DECO-VELVET-08, ART-DECO-VELVET-09, ART-DECO-VELVET-10...11 (write a comment in order), ATOS-111, ATOS-112, ATOS-113, ATOS-114, ATOS-115, ATOS-116, ATOS-117, ATOS-118, ATOS-119, ATOS-120...126 (write a comment in order), AURORA-2480, AURORA-2481, AURORA-2482, AURORA-2483, AURORA-2484, AURORA-2485, AURORA-2486, AURORA-2487, AURORA-2488, AURORA-2489...2505 (write a comment in order), BALOO-2071, BALOO-2072, BALOO-2073, BALOO-2074, BALOO-2076, BALOO-2077, BALOO-2078, BALOO-2079, BALOO-2081, BALOO-2082...2089 (write a comment in order), BLACK-WHITE-VELVET-01, BLACK-WHITE-VELVET-02, BLACK-WHITE-VELVET-03, BLACK-WHITE-VELVET-03, BLACK-WHITE-VELVET-07, BLACK-WHITE-VELVET-08,