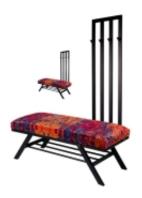

# Upholstered Bench with hanger Industrial style LGM-210 PATTERN-VELVET-12

| Number        | 24380            |
|---------------|------------------|
| Producer code | LGM-210          |
| Manufacturer  | Emra Wood Design |

# **Product description**

Upholstered Bench with hanger Industrial style LGM-210 PATTERN-VELVET-12  $\mid$  Width: 70 cm - 200 cm  $\mid$  Height: 40 cm - 50 cm  $\mid$  Depth: 30 cm - 40 cm  $\mid$ 

Technical data

### Upholstered Bench with hanger Industrial style LGM-210 PATTERN-VELVET-12

- · A functional and practical bench for hallway, living room, bedroom, dressing room, bathroom, reception and office
- Some bench models have a practical shelf for shoes
- The frame and upholstery are made of the highest quality materials
- Production of the bench according to customer requirements

#### **Product features**

- Very high-quality and precise workmanship directly from the manufacturer
- The bench features an interchangeable seat to adapt the product to the future appearance of the room
- The bench does not require self-assembly and is delivered to the customer in its entirety
- Take a look at our fabric palette for more options
- We are at your disposal if you have any questions about the product
- By purchasing a product, you are buying a non-prefabricated item made according to specifications (selection of color, upholstery, materials, etc.)