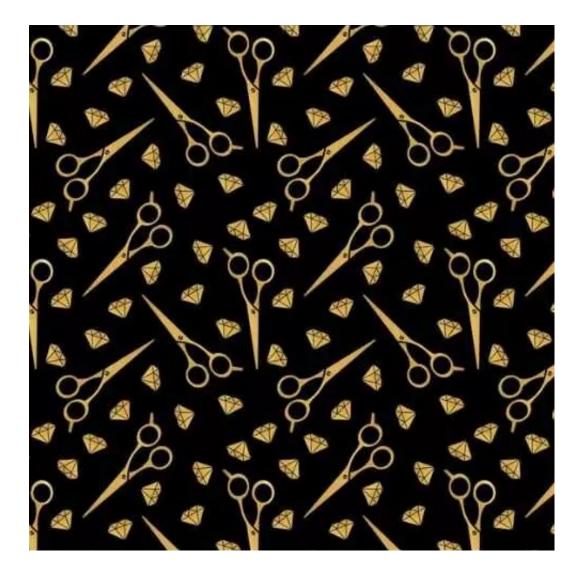

Product-Code:

| LGM-210                 |  |
|-------------------------|--|
| Catalogue number:       |  |
| 24380                   |  |
|                         |  |
| Condition:              |  |
| New                     |  |
| Bench width:            |  |
| 70 cm - 200 cm          |  |
|                         |  |
| Choose from parameter   |  |
| Bench height:           |  |
| 40 cm - 50 cm           |  |
| Choose from parameter   |  |
|                         |  |
| Bench depth:            |  |
| 30 cm - 40 cm           |  |
| Choose from parameter   |  |
|                         |  |
| Number of hangers:      |  |
| 3 - 6                   |  |
| Choose from parameter   |  |
| Type of fabric:         |  |
| Choose from parameter   |  |
| Choose ironi parameter  |  |
| Type of fabric (Photo): |  |
| PATTERN-VELVET-12       |  |
|                         |  |
|                         |  |
|                         |  |

Height: 40 cm , 45 cm , 50 cm Depth: 30 cm , 35 cm , 40 cm Hanger height: 190 cm Number of hangers: 3 , 4 , 5 , 6 Hanger panel side: Left , Right

Type of fabric: PATTERN-VELVET-12 (Photo), ANDRE-1300, ANDRE-1301, ANDRE-1302, ANDRE-1303, ANDRE-1304, ANDRE-1305, ANDRE-1306, ANDRE-1307, ANDRE-1308, ANDRE-1309, ANDRE-1310, ART-DECO-VELVET-01, ART-DECO-VELVET-02, ART-DECO-VELVET-03, ART-DECO-VELVET-04, ART-DECO-VELVET-05, ART-DECO-VELVET-06, ART-DECO-VELVET-07, ART-DECO-VELVET-08, ART-DECO-VELVET-09, ART-DECO-VELVET-10...11 (write a comment in order), ATOS-111, ATOS-112, ATOS-113, ATOS-114, ATOS-115, ATOS-116, ATOS-117, ATOS-118, ATOS-119, ATOS-120...126 (write a comment in order), AURORA-2480, AURORA-2481, AURORA-2482, AURORA-2483, AURORA-2484, AURORA-2485, AURORA-2486, AURORA-2487, AURORA-2488, AURORA-2489...2505 (write a comment in order), BALOO-2071, BALOO-2072, BALOO-2073, BALOO-2074, BALOO-2076, BALOO-2077, BALOO-2078, BALOO-2079, BALOO-2081, BALOO-2082...2089 (write a comment in order), BLACK-WHITE-VELVET-01, BLACK-WHITE-VELVET-02, BLACK-WHITE-VELVET-03, BLACK-WHITE-VELVET-03, BLACK-WHITE-VELVET-07, BLACK-WHITE-VELVET-08,