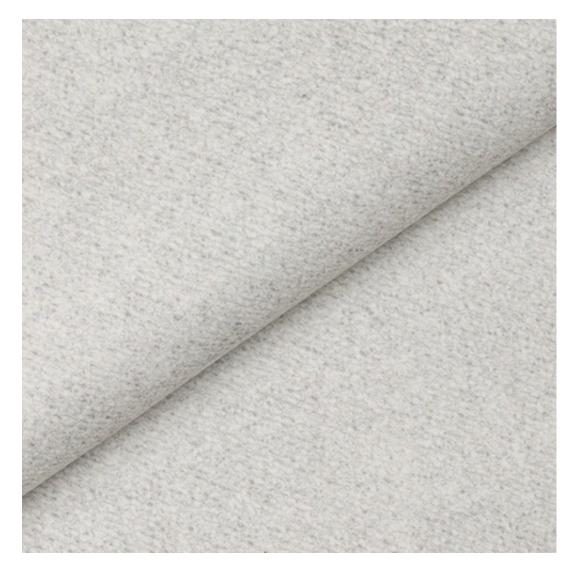

# **Product description**

Upholstered Bench with hanger Industrial style LGM-210 PATTERN-VELVET-12  $\mid$  Width: 70 cm - 200 cm  $\mid$  Height: 40 cm - 50 cm  $\mid$  Depth: 30 cm - 40 cm  $\mid$ 

Technical data

Product-Code:

| LGM-210                 |  |
|-------------------------|--|
| Catalogue number:       |  |
| 24380                   |  |
|                         |  |
| Condition:              |  |
| New                     |  |
| Bench width:            |  |
| 70 cm - 200 cm          |  |
|                         |  |
| Choose from parameter   |  |
| Bench height:           |  |
| 40 cm - 50 cm           |  |
| Choose from parameter   |  |
|                         |  |
| Bench depth:            |  |
| 30 cm - 40 cm           |  |
| Choose from parameter   |  |
|                         |  |
| Number of hangers:      |  |
| 3 - 6                   |  |
| Choose from parameter   |  |
| Type of fabric:         |  |
| Choose from parameter   |  |
| Choose ironi parameter  |  |
| Type of fabric (Photo): |  |
| PATTERN-VELVET-12       |  |
|                         |  |
|                         |  |
|                         |  |