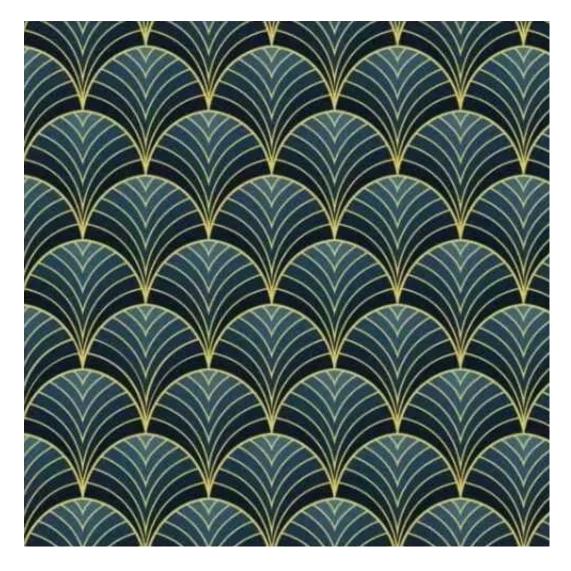

Product-Code:

| LGM-209                 |  |  |  |
|-------------------------|--|--|--|
| Catalogue number:       |  |  |  |
| 24379                   |  |  |  |
| Condition:              |  |  |  |
| New                     |  |  |  |
| Bench width:            |  |  |  |
| 70 cm - 200 cm          |  |  |  |
| Choose from parameter   |  |  |  |
| Bench height:           |  |  |  |
| 40 cm - 50 cm           |  |  |  |
| Choose from parameter   |  |  |  |
| Bench depth:            |  |  |  |
| 30 cm - 40 cm           |  |  |  |
| Choose from parameter   |  |  |  |
| Number of hangers:      |  |  |  |
| 3 - 6                   |  |  |  |
| Choose from parameter   |  |  |  |
| Type of fabric:         |  |  |  |
| Choose from parameter   |  |  |  |
| Type of fabric (Photo): |  |  |  |
| HAMILTON-2812           |  |  |  |
|                         |  |  |  |
|                         |  |  |  |
|                         |  |  |  |

FLORENCE-ECO-LEATHER

FLOWER-VELVET

FUSHION-ECO-LEATHER

GEODY

**HAMILTON** 

**HEXAGON-VELVET** 

HOLD-ME

**HUSK-VELVET** 