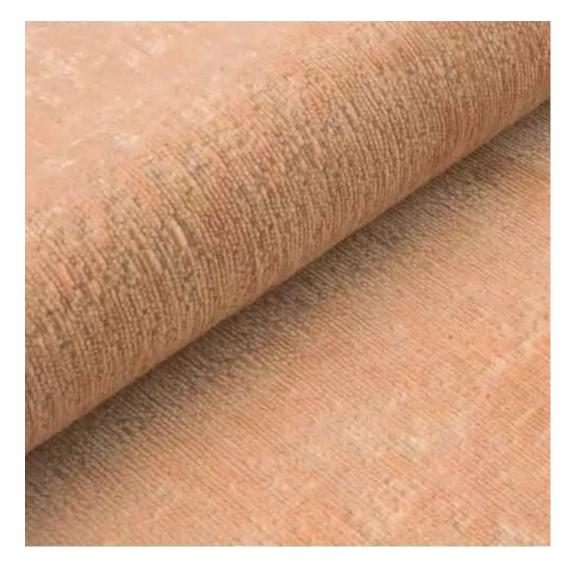

Product-Code:

| LGM-209                 |  |  |  |
|-------------------------|--|--|--|
| Catalogue number:       |  |  |  |
| 24379                   |  |  |  |
| Condition:              |  |  |  |
| New                     |  |  |  |
| Bench width:            |  |  |  |
| 70 cm - 200 cm          |  |  |  |
| Choose from parameter   |  |  |  |
| Bench height:           |  |  |  |
| 40 cm - 50 cm           |  |  |  |
| Choose from parameter   |  |  |  |
| Bench depth:            |  |  |  |
| 30 cm - 40 cm           |  |  |  |
| Choose from parameter   |  |  |  |
| Number of hangers:      |  |  |  |
| 3 - 6                   |  |  |  |
| Choose from parameter   |  |  |  |
| Type of fabric:         |  |  |  |
| Choose from parameter   |  |  |  |
| Type of fabric (Photo): |  |  |  |
| HAMILTON-2812           |  |  |  |
|                         |  |  |  |
|                         |  |  |  |
|                         |  |  |  |

Height: 40 cm , 45 cm , 50 cm Depth: 30 cm , 35 cm , 40 cm Hanger height: 190 cm Number of hangers: 3 , 4 , 5 , 6 Hanger panel side: Left , Right

Type of fabric: HAMILTON-2812 (Photo), ANDRE-1300, ANDRE-1301, ANDRE-1302, ANDRE-1303, ANDRE-1304, ANDRE-1305, ANDRE-1306, ANDRE-1307, ANDRE-1308, ANDRE-1309, ANDRE-1310, ART-DECO-VELVET-01, ART-DECO-VELVET-02, ART-DECO-VELVET-03, ART-DECO-VELVET-04, ART-DECO-VELVET-05, ART-DECO-VELVET-06, ART-DECO-VELVET-07, ART-DECO-VELVET-08, ART-DECO-VELVET-09, ART-DECO-VELVET-10...11 (write a comment in order), ATOS-111, ATOS-112, ATOS-113, ATOS-114, ATOS-115, ATOS-116, ATOS-117, ATOS-118, ATOS-119, ATOS-120...126 (write a comment in order), AURORA-2480, AURORA-2481, AURORA-2482, AURORA-2483, AURORA-2484, AURORA-2485, AURORA-2486, AURORA-2487, AURORA-2488, AURORA-2489...2505 (write a comment in order), BALOO-2071, BALOO-2072, BALOO-2073, BALOO-2074, BALOO-2076, BALOO-2077, BALOO-2078, BALOO-2079, BALOO-2081, BALOO-2082...2089 (write a comment in order), BLACK-WHITE-VELVET-01, BLACK-WHITE-VELVET-03, BLACK-WHITE-VELVET-03, BLACK-WHITE-VELVET-03, BLACK-WHITE-VELVET-07, BLACK-WHITE-VELVET-08,