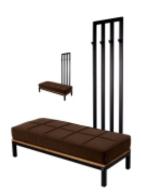

# Upholstered Bench with hanger Industrial style LGM-209 HAMILTON-2812

| Number        | 24379            |
|---------------|------------------|
| Producer code | LGM-209          |
| Manufacturer  | Emra Wood Design |

# **Product description**

Upholstered Bench with hanger Industrial style LGM-209 HAMILTON-2812  $\mid$  Width: 70 cm - 200 cm  $\mid$  Height: 40 cm - 50 cm  $\mid$  Depth: 30 cm - 40 cm  $\mid$ 

Technical data

## Upholstered Bench with hanger Industrial style LGM-209 HAMILTON-2812

- · A functional and practical bench for hallway, living room, bedroom, dressing room, bathroom, reception and office
- Some bench models have a practical shelf for shoes
- The frame and upholstery are made of the highest quality materials
- Production of the bench according to customer requirements

#### **Product features**

- Very high-quality and precise workmanship directly from the manufacturer
- The bench features an interchangeable seat to adapt the product to the future appearance of the room
- The bench does not require self-assembly and is delivered to the customer in its entirety
- Take a look at our fabric palette for more options
- We are at your disposal if you have any questions about the product
- By purchasing a product, you are buying a non-prefabricated item made according to specifications (selection of color, upholstery, materials, etc.)