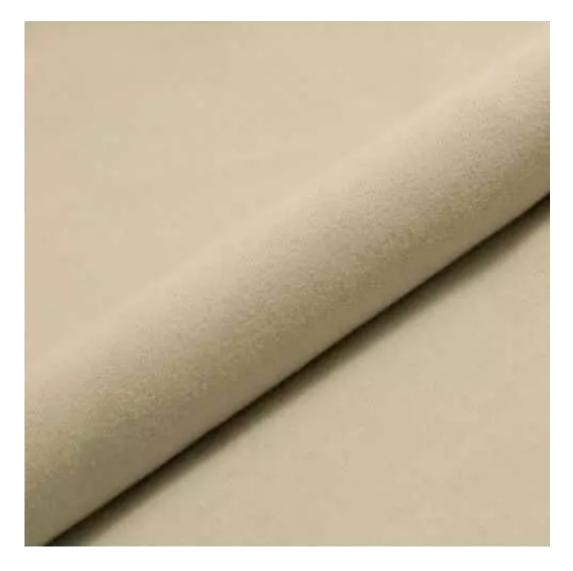

Product-Code:

| LGM-209                 |  |  |  |
|-------------------------|--|--|--|
| Catalogue number:       |  |  |  |
| 24379                   |  |  |  |
| Condition:              |  |  |  |
| New                     |  |  |  |
| Bench width:            |  |  |  |
| 70 cm - 200 cm          |  |  |  |
| Choose from parameter   |  |  |  |
| Bench height:           |  |  |  |
| 40 cm - 50 cm           |  |  |  |
| Choose from parameter   |  |  |  |
| Bench depth:            |  |  |  |
| 30 cm - 40 cm           |  |  |  |
| Choose from parameter   |  |  |  |
| Number of hangers:      |  |  |  |
| 3 - 6                   |  |  |  |
| Choose from parameter   |  |  |  |
| Type of fabric:         |  |  |  |
| Choose from parameter   |  |  |  |
| Type of fabric (Photo): |  |  |  |
| HAMILTON-2812           |  |  |  |
|                         |  |  |  |
|                         |  |  |  |
|                         |  |  |  |

Height: 40 cm , 45 cm , 50 cm Depth: 30 cm , 35 cm , 40 cm Hanger height: 190 cm Number of hangers: 3 , 4 , 5 , 6 Hanger panel side: Left , Right

Type of fabric: HAMILTON-2812 (Photo), ANDRE-1300, ANDRE-1301, ANDRE-1302, ANDRE-1303, ANDRE-1304, ANDRE-1305, ANDRE-1306, ANDRE-1307, ANDRE-1308, ANDRE-1309, ANDRE-1310, ART-DECO-VELVET-01, ART-DECO-VELVET-02, ART-DECO-VELVET-03, ART-DECO-VELVET-04, ART-DECO-VELVET-05, ART-DECO-VELVET-06, ART-DECO-VELVET-07, ART-DECO-VELVET-08, ART-DECO-VELVET-09, ART-DECO-VELVET-10...11 (write a comment in order), ATOS-111, ATOS-112, ATOS-113, ATOS-114, ATOS-115, ATOS-116, ATOS-117, ATOS-118, ATOS-119, ATOS-120...126 (write a comment in order), AURORA-2480, AURORA-2481, AURORA-2482, AURORA-2483, AURORA-2484, AURORA-2485, AURORA-2486, AURORA-2487, AURORA-2488, AURORA-2489...2505 (write a comment in order), BALOO-2071, BALOO-2072, BALOO-2073, BALOO-2074, BALOO-2076, BALOO-2077, BALOO-2078, BALOO-2079, BALOO-2081, BALOO-2082...2089 (write a comment in order), BLACK-WHITE-VELVET-01, BLACK-WHITE-VELVET-03, BLACK-WHITE-VELVET-03, BLACK-WHITE-VELVET-03, BLACK-WHITE-VELVET-07, BLACK-WHITE-VELVET-08,