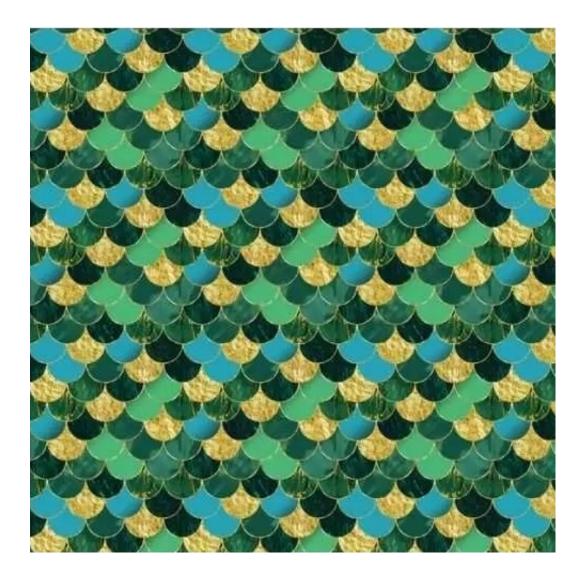

Product-Code:

| LGM-209                 |  |  |  |
|-------------------------|--|--|--|
| Catalogue number:       |  |  |  |
| 24379                   |  |  |  |
| Condition:              |  |  |  |
| New                     |  |  |  |
| Bench width:            |  |  |  |
| 70 cm - 200 cm          |  |  |  |
| Choose from parameter   |  |  |  |
| Bench height:           |  |  |  |
| 40 cm - 50 cm           |  |  |  |
| Choose from parameter   |  |  |  |
| Bench depth:            |  |  |  |
| 30 cm - 40 cm           |  |  |  |
| Choose from parameter   |  |  |  |
| Number of hangers:      |  |  |  |
| 3 - 6                   |  |  |  |
| Choose from parameter   |  |  |  |
| Type of fabric:         |  |  |  |
| Choose from parameter   |  |  |  |
| Type of fabric (Photo): |  |  |  |
| HAMILTON-2812           |  |  |  |
|                         |  |  |  |
|                         |  |  |  |
|                         |  |  |  |

FLORENCE-ECO-LEATHER

FLOWER-VELVET

FUSHION-ECO-LEATHER

GEODY

**HAMILTON** 

**HEXAGON-VELVET** 

HOLD-ME

**HUSK-VELVET** 

Height: 40 cm , 45 cm , 50 cm Depth: 30 cm , 35 cm , 40 cm Hanger height: 190 cm Number of hangers: 3 , 4 , 5 , 6 Hanger panel side: Left , Right

Type of fabric: HAMILTON-2812 (Photo), ANDRE-1300, ANDRE-1301, ANDRE-1302, ANDRE-1303, ANDRE-1304, ANDRE-1305, ANDRE-1306, ANDRE-1307, ANDRE-1308, ANDRE-1309, ANDRE-1310, ART-DECO-VELVET-01, ART-DECO-VELVET-02, ART-DECO-VELVET-03, ART-DECO-VELVET-04, ART-DECO-VELVET-05, ART-DECO-VELVET-06, ART-DECO-VELVET-07, ART-DECO-VELVET-08, ART-DECO-VELVET-09, ART-DECO-VELVET-10...11 (write a comment in order), ATOS-111, ATOS-112, ATOS-113, ATOS-114, ATOS-115, ATOS-116, ATOS-117, ATOS-118, ATOS-119, ATOS-120...126 (write a comment in order), AURORA-2480, AURORA-2481, AURORA-2482, AURORA-2483, AURORA-2484, AURORA-2485, AURORA-2486, AURORA-2487, AURORA-2488, AURORA-2489...2505 (write a comment in order), BALOO-2071, BALOO-2072, BALOO-2073, BALOO-2074, BALOO-2076, BALOO-2077, BALOO-2078, BALOO-2079, BALOO-2081, BALOO-2082...2089 (write a comment in order), BLACK-WHITE-VELVET-01, BLACK-WHITE-VELVET-03, BLACK-WHITE-VELVET-03, BLACK-WHITE-VELVET-03, BLACK-WHITE-VELVET-07, BLACK-WHITE-VELVET-08,