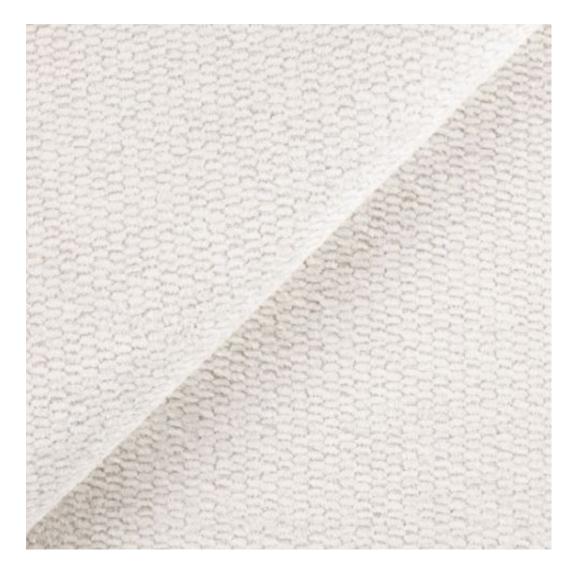

# **Product description**

Upholstered Bench with hanger Industrial style LGM-209 HAMILTON-2812  $\mid$  Width: 70 cm - 200 cm  $\mid$  Height: 40 cm - 50 cm  $\mid$  Depth: 30 cm - 40 cm  $\mid$ 

Technical data

Product-Code:

| LGM-209                 |  |  |  |
|-------------------------|--|--|--|
| Catalogue number:       |  |  |  |
| 24379                   |  |  |  |
| Condition:              |  |  |  |
| New                     |  |  |  |
| Bench width:            |  |  |  |
| 70 cm - 200 cm          |  |  |  |
| Choose from parameter   |  |  |  |
| Bench height:           |  |  |  |
| 40 cm - 50 cm           |  |  |  |
| Choose from parameter   |  |  |  |
| Bench depth:            |  |  |  |
| 30 cm - 40 cm           |  |  |  |
| Choose from parameter   |  |  |  |
| Number of hangers:      |  |  |  |
| 3 - 6                   |  |  |  |
| Choose from parameter   |  |  |  |
| Type of fabric:         |  |  |  |
| Choose from parameter   |  |  |  |
| Type of fabric (Photo): |  |  |  |
| HAMILTON-2812           |  |  |  |
|                         |  |  |  |
|                         |  |  |  |
|                         |  |  |  |

## Upholstered Bench with hanger Industrial style LGM-209 HAMILTON-2812

- · A functional and practical bench for hallway, living room, bedroom, dressing room, bathroom, reception and office
- Some bench models have a practical shelf for shoes
- The frame and upholstery are made of the highest quality materials
- Production of the bench according to customer requirements