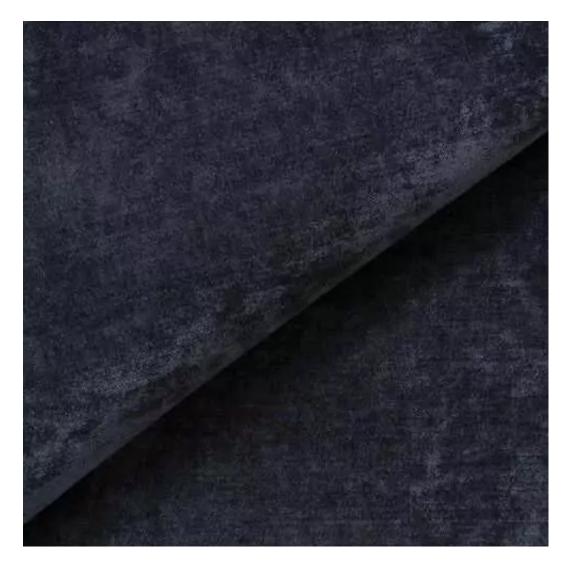

# **Product description**

Upholstered Bench with hanger Industrial style LGM-209 HAMILTON-2812  $\mid$  Width: 70 cm - 200 cm  $\mid$  Height: 40 cm - 50 cm  $\mid$  Depth: 30 cm - 40 cm  $\mid$ 

Technical data

Product-Code:

| LGM-209                 |  |  |  |
|-------------------------|--|--|--|
| Catalogue number:       |  |  |  |
| 24379                   |  |  |  |
| Condition:              |  |  |  |
| New                     |  |  |  |
| Bench width:            |  |  |  |
| 70 cm - 200 cm          |  |  |  |
| Choose from parameter   |  |  |  |
| Bench height:           |  |  |  |
| 40 cm - 50 cm           |  |  |  |
| Choose from parameter   |  |  |  |
| Bench depth:            |  |  |  |
| 30 cm - 40 cm           |  |  |  |
| Choose from parameter   |  |  |  |
| Number of hangers:      |  |  |  |
| 3 - 6                   |  |  |  |
| Choose from parameter   |  |  |  |
| Type of fabric:         |  |  |  |
| Choose from parameter   |  |  |  |
| Type of fabric (Photo): |  |  |  |
| HAMILTON-2812           |  |  |  |
|                         |  |  |  |
|                         |  |  |  |
|                         |  |  |  |