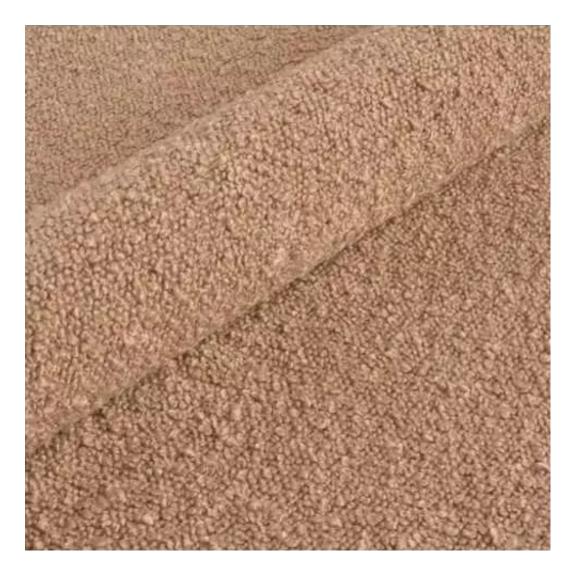

Choose from parameter

Type of fabric:

Choose from parameter

Type of fabric (Photo):

HAMILTON-2803

Product description