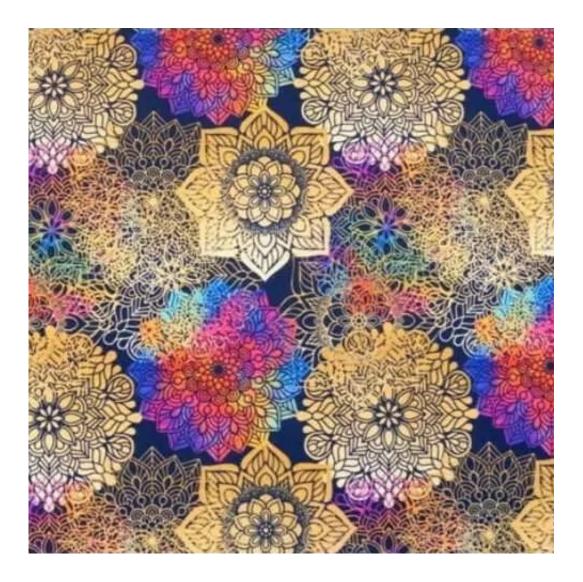

Choose from parameter

Type of fabric:

Choose from parameter

Type of fabric (Photo):

HAMILTON-2803

Product description

#### MANDALA-VELVET

MAYA