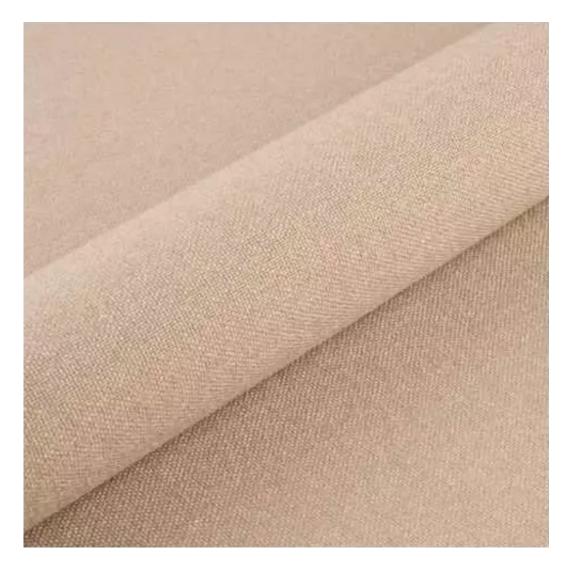

Choose from parameter

Type of fabric:

Choose from parameter

Type of fabric (Photo):

HAMILTON-2803

Product description

#### GEODY

HAMILTON

HEXAGON-VELVET

HOLD-ME

HUSK-VELVET

HYGGE

LEAF-VELVET

LIKE-ME

### This product has additional options:

Width: 70 cm , 75 cm , 80 cm , 85 cm , 90 cm , 95 cm , 100 cm , 105 cm , 110 cm , 115 cm , 120 cm , 125 cm , 130 cm , 135 cm , 140 cm , 145 cm , 150 cm , 155 cm , 160 cm , 165 cm , 170 cm , 175 cm , 180 cm , 185 cm , 190 cm , 195 cm , 200 cm Height: 40 cm , 45 cm , 50 cm Depth: 30 cm , 35 cm , 40 cm Hanger height: 190 cm Number of hangers: 3 , 4 , 5 , 6 Hanger panel side: Left , Right Type of fabric: HAMILTON-2803 (Photo) , ANDRE-1300 , ANDRE-1301 , ANDRE-1302 , ANDRE-1303 , ANDRE-1304 , ANDRE-1305 , ANDRE-1306 , ANDRE-1307 , ANDRE-1308 , ANDRE-1309 , ANDRE-1310 , ART-DECO-VELVET-01 , ART-DECO-VELVET-02 , ART-DECO-VELVET-03 , ART-DECO-VELVET-04 , ART-DECO-VELVET-05 , ART-DECO-VELVET-06 , ART-DECO-VELVET-07 , ART-DECO-VELVET-08 , ART-DECO-VELVET-09 , ART-DECO-VELVET-10..11 (write a comment in order) , ATOS-111 , ATOS-112 , ATOS-113 , ATOS-114 , ATOS-115 , ATOS-116 , ATOS-117 , ATOS-118 , ATOS-119 , ATOS-120..126 (write a comment in order) , AURORA-2480 , AURORA-2481 , AURORA-2482 , AURORA-2483 , AURORA-2484 , AURORA-2485 , AURORA-2486 , AURORA-2487 , AURORA-2488 , AURORA-2489..2505 (write a comment in order) , BALOO-2071 , BALOO-2072