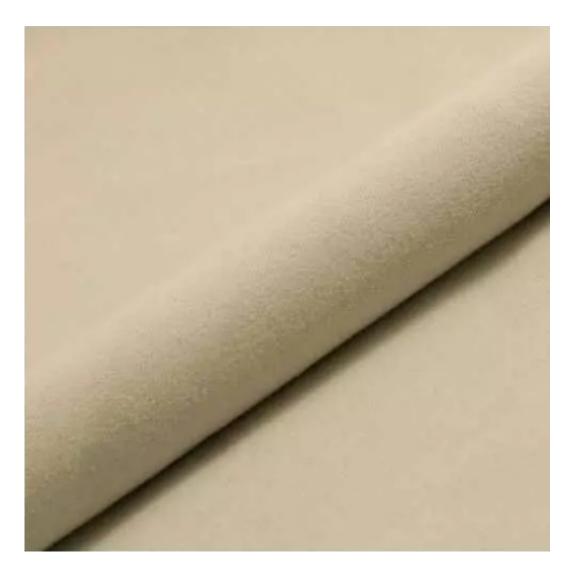

Choose from parameter

Type of fabric:

Choose from parameter

Type of fabric (Photo):

HAMILTON-2803

Product description

### This product has additional options:

Width: 70 cm , 75 cm , 80 cm , 85 cm , 90 cm , 95 cm , 100 cm , 105 cm , 110 cm , 115 cm , 120 cm , 125 cm , 130 cm , 135 cm , 140 cm , 145 cm , 150 cm , 155 cm , 160 cm , 165 cm , 170 cm , 175 cm , 180 cm , 185 cm , 190 cm , 195 cm , 200 cm Height: 40 cm , 45 cm , 50 cm Depth: 30 cm , 35 cm , 40 cm Hanger height: 190 cm Number of hangers: 3 , 4 , 5 , 6 Hanger panel side: Left , Right Type of fabric: HAMILTON-2803 (Photo) , ANDRE-1300 , ANDRE-1301 , ANDRE-1302 , ANDRE-1303 , ANDRE-1304 , ANDRE-1305 , ANDRE-1306 , ANDRE-1307 , ANDRE-1308 , ANDRE-1309 , ANDRE-1310 , ART-DECO-VELVET-01 , ART-DECO-VELVET-02 , ART-DECO-VELVET-03 , ART-DECO-VELVET-04 , ART-DECO-VELVET-05 , ART-DECO-VELVET-06 , ART-DECO-VELVET-07 , ART-DECO-VELVET-08 , ART-DECO-VELVET-09 , ART-DECO-VELVET-10..11 (write a comment in order) , ATOS-111 , ATOS-112 , ATOS-113 , ATOS-114 , ATOS-115 , ATOS-116 , ATOS-117 , ATOS-118 , ATOS-119 , ATOS-120..126 (write a comment in order) , AURORA-2480 , AURORA-2481 , AURORA-2482 , AURORA-2483 , AURORA-2484 , AURORA-2485 , AURORA-2486 , AURORA-2487 , AURORA-2488 , AURORA-2489..2505 (write a comment in order) , BALOO-2071 , BALOO-2072