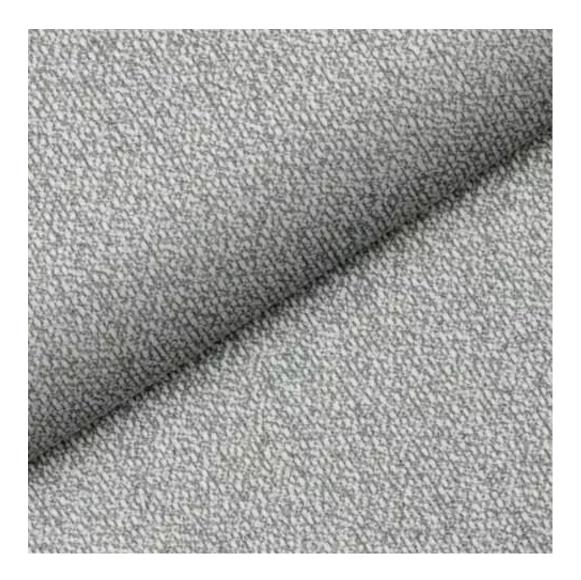

Choose from parameter

Type of fabric:

Choose from parameter

Type of fabric (Photo):

HAMILTON-2803

Product description

### This product has additional options:

Width: 70 cm , 75 cm , 80 cm , 85 cm , 90 cm , 95 cm , 100 cm , 105 cm , 110 cm , 115 cm , 120 cm , 125 cm , 130 cm , 135 cm , 140 cm , 145 cm , 150 cm , 155 cm , 160 cm , 165 cm , 170 cm , 175 cm , 180 cm , 185 cm , 190 cm , 195 cm , 200 cm Height: 40 cm , 45 cm , 50 cm Depth: 30 cm , 35 cm , 40 cm Hanger height: 190 cm Number of hangers: 3 , 4 , 5 , 6 Hanger panel side: Left , Right Type of fabric: HAMILTON-2803 (Photo) , ANDRE-1300 , ANDRE-1301 , ANDRE-1302 , ANDRE-1303 , ANDRE-1304 , ANDRE-1305 , ANDRE-1306 , ANDRE-1307 , ANDRE-1308 , ANDRE-1309 , ANDRE-1310 , ART-DECO-VELVET-01 , ART-DECO-VELVET-02 , ART-DECO-VELVET-03 , ART-DECO-VELVET-04 , ART-DECO-VELVET-05 , ART-DECO-VELVET-06 , ART-DECO-VELVET-07 , ART-DECO-VELVET-08 , ART-DECO-VELVET-09 , ART-DECO-VELVET-10..11 (write a comment in order) , ATOS-111 , ATOS-112 , ATOS-113 , ATOS-114 , ATOS-115 , ATOS-116 , ATOS-117 , ATOS-118 , ATOS-119 , ATOS-120..126 (write a comment in order) , AURORA-2480 , AURORA-2481 , AURORA-2482 , AURORA-2483 , AURORA-2484 , AURORA-2485 , AURORA-2486 , AURORA-2487 , AURORA-2488 , AURORA-2489..2505 (write a comment in order) , BALOO-2071 , BALOO-2072