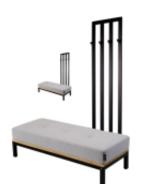

# Upholstered Bench with hanger Industrial style LGM-208 HAMILTON-2803

| Number        | 24378            |  |
|---------------|------------------|--|
| Producer code | LGM-208          |  |
| Manufacturer  | Emra Wood Design |  |

## **Product description**

Upholstered Bench with hanger Industrial style LGM-208 HAMILTON-2803 | Width: 70 cm - 200 cm | Height: 40 cm - 50 cm | Depth: 30 cm - 40 cm |

Technical data

Product-Code:

generated by the shopGold

#### Upholstered Bench with hanger Industrial style LGM-208 HAMILTON-2803

- A functional and practical bench for hallway, living room, bedroom, dressing room, bathroom, reception and office
- Some bench models have a practical shelf for shoes
- The frame and upholstery are made of the highest quality materials
- Production of the bench according to customer requirements