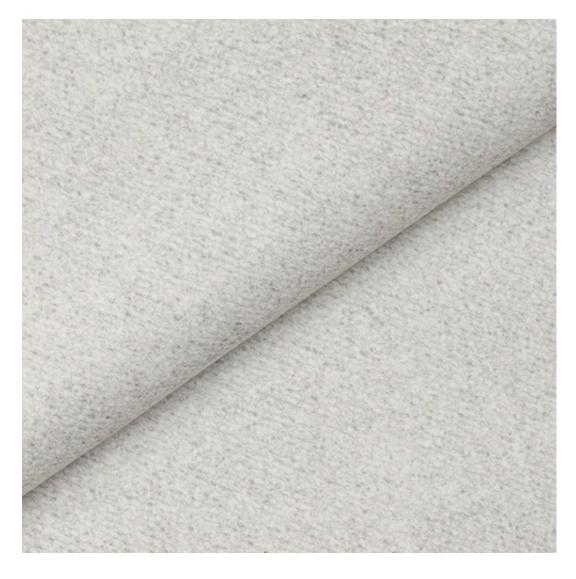

# **Product description**

Upholstered Bench with hanger Industrial style LGM-207 HAMILTON-2808  $\mid$  Width: 70 cm - 200 cm  $\mid$  Height: 40 cm - 50 cm  $\mid$  Depth: 30 cm - 40 cm  $\mid$ 

Technical data

Product-Code:

| LGM-207                 |  |  |  |
|-------------------------|--|--|--|
| Catalogue number:       |  |  |  |
| 24377                   |  |  |  |
| Condition:              |  |  |  |
| New                     |  |  |  |
| Bench width:            |  |  |  |
| 70 cm - 200 cm          |  |  |  |
| Choose from parameter   |  |  |  |
| Bench height:           |  |  |  |
| 40 cm - 50 cm           |  |  |  |
| Choose from parameter   |  |  |  |
| Bench depth:            |  |  |  |
| 30 cm - 40 cm           |  |  |  |
| Choose from parameter   |  |  |  |
| Number of hangers:      |  |  |  |
| 3 - 6                   |  |  |  |
| Choose from parameter   |  |  |  |
| Type of fabric:         |  |  |  |
| Choose from parameter   |  |  |  |
| Type of fabric (Photo): |  |  |  |
| HAMILTON-2808           |  |  |  |
|                         |  |  |  |
|                         |  |  |  |
|                         |  |  |  |