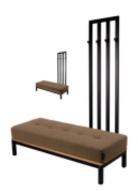

# Upholstered Bench with hanger Industrial style LGM-207 HAMILTON-2808

| Number        | 24377            |
|---------------|------------------|
| Producer code | LGM-207          |
| Manufacturer  | Emra Wood Design |

# **Product description**

Upholstered Bench with hanger Industrial style LGM-207 HAMILTON-2808  $\mid$  Width: 70 cm - 200 cm  $\mid$  Height: 40 cm - 50 cm  $\mid$  Depth: 30 cm - 40 cm  $\mid$ 

Technical data

Product-Code:

| LGM-207                 |  |  |  |
|-------------------------|--|--|--|
| Catalogue number:       |  |  |  |
| 24377                   |  |  |  |
| Condition:              |  |  |  |
| New                     |  |  |  |
| Bench width:            |  |  |  |
| 70 cm - 200 cm          |  |  |  |
| Choose from parameter   |  |  |  |
| Bench height:           |  |  |  |
| 40 cm - 50 cm           |  |  |  |
| Choose from parameter   |  |  |  |
| Bench depth:            |  |  |  |
| 30 cm - 40 cm           |  |  |  |
| Choose from parameter   |  |  |  |
| Number of hangers:      |  |  |  |
| 3 - 6                   |  |  |  |
| Choose from parameter   |  |  |  |
| Type of fabric:         |  |  |  |
| Choose from parameter   |  |  |  |
| Type of fabric (Photo): |  |  |  |
| HAMILTON-2808           |  |  |  |
|                         |  |  |  |
|                         |  |  |  |
|                         |  |  |  |

## Upholstered Bench with hanger Industrial style LGM-207 HAMILTON-2808

- · A functional and practical bench for hallway, living room, bedroom, dressing room, bathroom, reception and office
- Some bench models have a practical shelf for shoes
- The frame and upholstery are made of the highest quality materials
- Production of the bench according to customer requirements