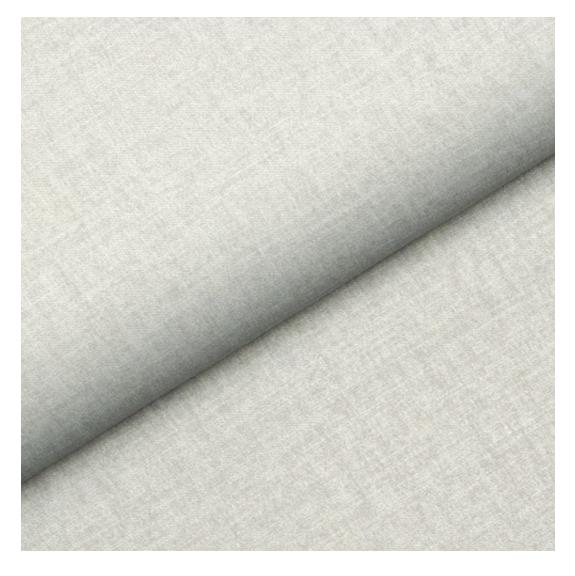

Product-Code:

| LGM-207                 |  |  |  |
|-------------------------|--|--|--|
| Catalogue number:       |  |  |  |
| 24377                   |  |  |  |
| Condition:              |  |  |  |
| New                     |  |  |  |
| Bench width:            |  |  |  |
| 70 cm - 200 cm          |  |  |  |
| Choose from parameter   |  |  |  |
| Bench height:           |  |  |  |
| 40 cm - 50 cm           |  |  |  |
| Choose from parameter   |  |  |  |
| Bench depth:            |  |  |  |
| 30 cm - 40 cm           |  |  |  |
| Choose from parameter   |  |  |  |
| Number of hangers:      |  |  |  |
| 3 - 6                   |  |  |  |
| Choose from parameter   |  |  |  |
| Type of fabric:         |  |  |  |
| Choose from parameter   |  |  |  |
| Type of fabric (Photo): |  |  |  |
| HAMILTON-2808           |  |  |  |
|                         |  |  |  |
|                         |  |  |  |
|                         |  |  |  |

Height: 40 cm , 45 cm , 50 cm Depth: 30 cm , 35 cm , 40 cm Hanger height: 190 cm Number of hangers: 3 , 4 , 5 , 6 Hanger panel side: Left , Right

Type of fabric: HAMILTON-2808 (Photo), ANDRE-1300, ANDRE-1301, ANDRE-1302, ANDRE-1303, ANDRE-1304, ANDRE-1305, ANDRE-1306, ANDRE-1307, ANDRE-1308, ANDRE-1309, ANDRE-1310, ART-DECO-VELVET-01, ART-DECO-VELVET-02, ART-DECO-VELVET-03, ART-DECO-VELVET-04, ART-DECO-VELVET-05, ART-DECO-VELVET-06, ART-DECO-VELVET-07, ART-DECO-VELVET-08, ART-DECO-VELVET-09, ART-DECO-VELVET-10...11 (write a comment in order), ATOS-111, ATOS-112, ATOS-113, ATOS-114, ATOS-115, ATOS-116, ATOS-117, ATOS-118, ATOS-119, ATOS-120...126 (write a comment in order), AURORA-2480, AURORA-2481, AURORA-2482, AURORA-2483, AURORA-2484, AURORA-2485, AURORA-2486, AURORA-2487, AURORA-2488, AURORA-2489...2505 (write a comment in order), BALOO-2071, BALOO-2072, BALOO-2073, BALOO-2074, BALOO-2076, BALOO-2077, BALOO-2078, BALOO-2079, BALOO-2081, BALOO-2082...2089 (write a comment in order), BLACK-WHITE-VELVET-01, BLACK-WHITE-VELVET-03, BLACK-WHITE-VELVET-03, BLACK-WHITE-VELVET-03, BLACK-WHITE-VELVET-07, BLACK-WHITE-VELVET-08,