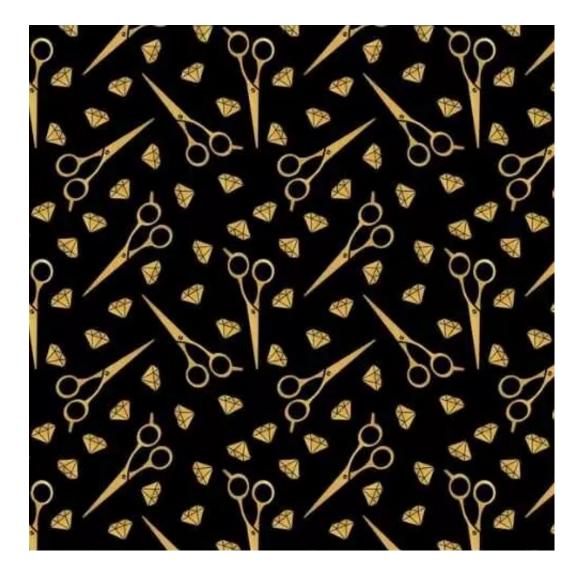

Product-Code:

| LGM-207                 |  |  |  |
|-------------------------|--|--|--|
| Catalogue number:       |  |  |  |
| 24377                   |  |  |  |
| Condition:              |  |  |  |
| New                     |  |  |  |
| Bench width:            |  |  |  |
| 70 cm - 200 cm          |  |  |  |
| Choose from parameter   |  |  |  |
| Bench height:           |  |  |  |
| 40 cm - 50 cm           |  |  |  |
| Choose from parameter   |  |  |  |
| Bench depth:            |  |  |  |
| 30 cm - 40 cm           |  |  |  |
| Choose from parameter   |  |  |  |
| Number of hangers:      |  |  |  |
| 3 - 6                   |  |  |  |
| Choose from parameter   |  |  |  |
| Type of fabric:         |  |  |  |
| Choose from parameter   |  |  |  |
| Type of fabric (Photo): |  |  |  |
| HAMILTON-2808           |  |  |  |
|                         |  |  |  |
|                         |  |  |  |
|                         |  |  |  |

Height: 40 cm , 45 cm , 50 cm Depth: 30 cm , 35 cm , 40 cm Hanger height: 190 cm Number of hangers: 3 , 4 , 5 , 6 Hanger panel side: Left , Right

Type of fabric: HAMILTON-2808 (Photo), ANDRE-1300, ANDRE-1301, ANDRE-1302, ANDRE-1303, ANDRE-1304, ANDRE-1305, ANDRE-1306, ANDRE-1307, ANDRE-1308, ANDRE-1309, ANDRE-1310, ART-DECO-VELVET-01, ART-DECO-VELVET-02, ART-DECO-VELVET-03, ART-DECO-VELVET-04, ART-DECO-VELVET-05, ART-DECO-VELVET-06, ART-DECO-VELVET-07, ART-DECO-VELVET-08, ART-DECO-VELVET-09, ART-DECO-VELVET-10...11 (write a comment in order), ATOS-111, ATOS-112, ATOS-113, ATOS-114, ATOS-115, ATOS-116, ATOS-117, ATOS-118, ATOS-119, ATOS-120...126 (write a comment in order), AURORA-2480, AURORA-2481, AURORA-2482, AURORA-2483, AURORA-2484, AURORA-2485, AURORA-2486, AURORA-2487, AURORA-2488, AURORA-2489...2505 (write a comment in order), BALOO-2071, BALOO-2072, BALOO-2073, BALOO-2074, BALOO-2076, BALOO-2077, BALOO-2078, BALOO-2079, BALOO-2081, BALOO-2082...2089 (write a comment in order), BLACK-WHITE-VELVET-01, BLACK-WHITE-VELVET-03, BLACK-WHITE-VELVET-03, BLACK-WHITE-VELVET-03, BLACK-WHITE-VELVET-07, BLACK-WHITE-VELVET-08,