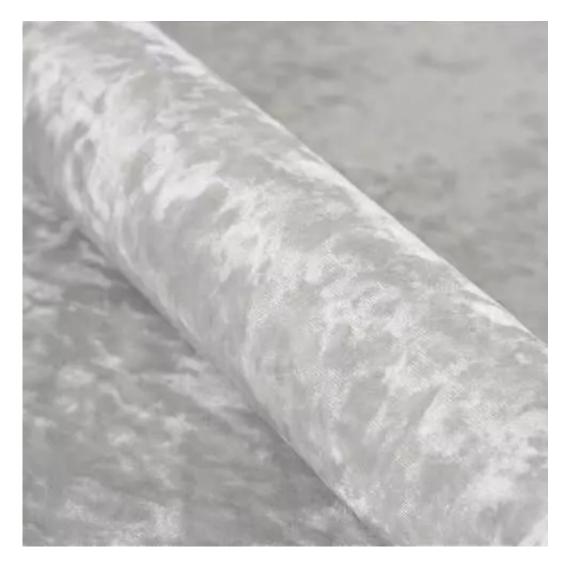

Product-Code:

| LGM-207                 |  |  |  |
|-------------------------|--|--|--|
| Catalogue number:       |  |  |  |
| 24377                   |  |  |  |
| Condition:              |  |  |  |
| New                     |  |  |  |
| Bench width:            |  |  |  |
| 70 cm - 200 cm          |  |  |  |
| Choose from parameter   |  |  |  |
| Bench height:           |  |  |  |
| 40 cm - 50 cm           |  |  |  |
| Choose from parameter   |  |  |  |
| Bench depth:            |  |  |  |
| 30 cm - 40 cm           |  |  |  |
| Choose from parameter   |  |  |  |
| Number of hangers:      |  |  |  |
| 3 - 6                   |  |  |  |
| Choose from parameter   |  |  |  |
| Type of fabric:         |  |  |  |
| Choose from parameter   |  |  |  |
| Type of fabric (Photo): |  |  |  |
| HAMILTON-2808           |  |  |  |
|                         |  |  |  |
|                         |  |  |  |
|                         |  |  |  |

| u illi                                       |  |
|----------------------------------------------|--|
|                                              |  |
|                                              |  |
|                                              |  |
| Discover upholstery fabrics for this product |  |

We offer the largest selection of seat fabrics!

Click on fabric name and discover all fabric selection.

ANDRE

ART-DECO-VELVET

ATOS-ECO-LEATHER

AURORA

BALOO

BLACK-WHITE-VELVET