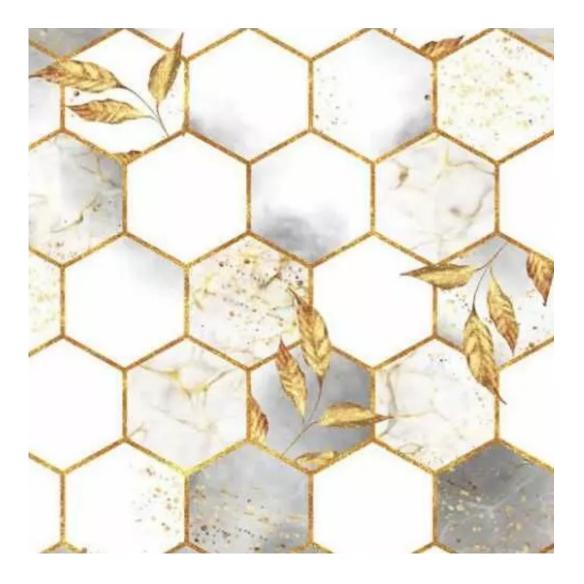

FLORENCE-ECO-LEATHER

FLOWER-VELVET

FUSHION-ECO-LEATHER

**GEODY** 

**HAMILTON** 

**HEXAGON-VELVET** 

HOLD-ME

**HUSK-VELVET** 

Height: 40 cm , 45 cm , 50 cm Depth: 30 cm , 35 cm , 40 cm Hanger height: 190 cm Number of hangers: 3 , 4 , 5 , 6 Hanger panel side: Left , Right

Type of fabric: HAMILTON-2808 (Photo), ANDRE-1300, ANDRE-1301, ANDRE-1302, ANDRE-1303, ANDRE-1304, ANDRE-1305, ANDRE-1306, ANDRE-1307, ANDRE-1308, ANDRE-1309, ANDRE-1310, ART-DECO-VELVET-01, ART-DECO-VELVET-02, ART-DECO-VELVET-03, ART-DECO-VELVET-04, ART-DECO-VELVET-05, ART-DECO-VELVET-06, ART-DECO-VELVET-07, ART-DECO-VELVET-08, ART-DECO-VELVET-09, ART-DECO-VELVET-10...11 (write a comment in order), ATOS-111, ATOS-112, ATOS-113, ATOS-114, ATOS-115, ATOS-116, ATOS-117, ATOS-118, ATOS-119, ATOS-120...126 (write a comment in order), AURORA-2480, AURORA-2481, AURORA-2482, AURORA-2483, AURORA-2484, AURORA-2485, AURORA-2486, AURORA-2487, AURORA-2488, AURORA-2489...2505 (write a comment in order), BALOO-2071, BALOO-2072, BALOO-2073, BALOO-2074, BALOO-2076, BALOO-2077, BALOO-2078, BALOO-2079, BALOO-2081, BALOO-2082...2089 (write a comment in order), BLACK-WHITE-VELVET-01, BLACK-WHITE-VELVET-03, BLACK-WHITE-VELVET-03, BLACK-WHITE-VELVET-03, BLACK-WHITE-VELVET-07, BLACK-WHITE-VELVET-08,