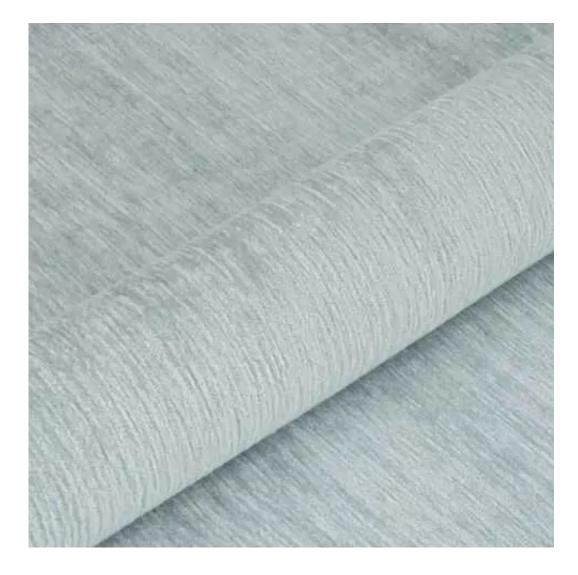

Product-Code:

| LGM-207                 |  |  |  |
|-------------------------|--|--|--|
| Catalogue number:       |  |  |  |
| 24377                   |  |  |  |
| Condition:              |  |  |  |
| New                     |  |  |  |
| Bench width:            |  |  |  |
| 70 cm - 200 cm          |  |  |  |
| Choose from parameter   |  |  |  |
| Bench height:           |  |  |  |
| 40 cm - 50 cm           |  |  |  |
| Choose from parameter   |  |  |  |
| Bench depth:            |  |  |  |
| 30 cm - 40 cm           |  |  |  |
| Choose from parameter   |  |  |  |
| Number of hangers:      |  |  |  |
| 3 - 6                   |  |  |  |
| Choose from parameter   |  |  |  |
| Type of fabric:         |  |  |  |
| Choose from parameter   |  |  |  |
| Type of fabric (Photo): |  |  |  |
| HAMILTON-2808           |  |  |  |
|                         |  |  |  |
|                         |  |  |  |
|                         |  |  |  |

Height: 40 cm , 45 cm , 50 cm Depth: 30 cm , 35 cm , 40 cm Hanger height: 190 cm Number of hangers: 3 , 4 , 5 , 6 Hanger panel side: Left , Right

Type of fabric: HAMILTON-2808 (Photo), ANDRE-1300, ANDRE-1301, ANDRE-1302, ANDRE-1303, ANDRE-1304, ANDRE-1305, ANDRE-1306, ANDRE-1307, ANDRE-1308, ANDRE-1309, ANDRE-1310, ART-DECO-VELVET-01, ART-DECO-VELVET-02, ART-DECO-VELVET-03, ART-DECO-VELVET-04, ART-DECO-VELVET-05, ART-DECO-VELVET-06, ART-DECO-VELVET-07, ART-DECO-VELVET-08, ART-DECO-VELVET-09, ART-DECO-VELVET-10...11 (write a comment in order), ATOS-111, ATOS-112, ATOS-113, ATOS-114, ATOS-115, ATOS-116, ATOS-117, ATOS-118, ATOS-119, ATOS-120...126 (write a comment in order), AURORA-2480, AURORA-2481, AURORA-2482, AURORA-2483, AURORA-2484, AURORA-2485, AURORA-2486, AURORA-2487, AURORA-2488, AURORA-2489...2505 (write a comment in order), BALOO-2071, BALOO-2072, BALOO-2073, BALOO-2074, BALOO-2076, BALOO-2077, BALOO-2078, BALOO-2079, BALOO-2081, BALOO-2082...2089 (write a comment in order), BLACK-WHITE-VELVET-01, BLACK-WHITE-VELVET-03, BLACK-WHITE-VELVET-03, BLACK-WHITE-VELVET-03, BLACK-WHITE-VELVET-07, BLACK-WHITE-VELVET-08,