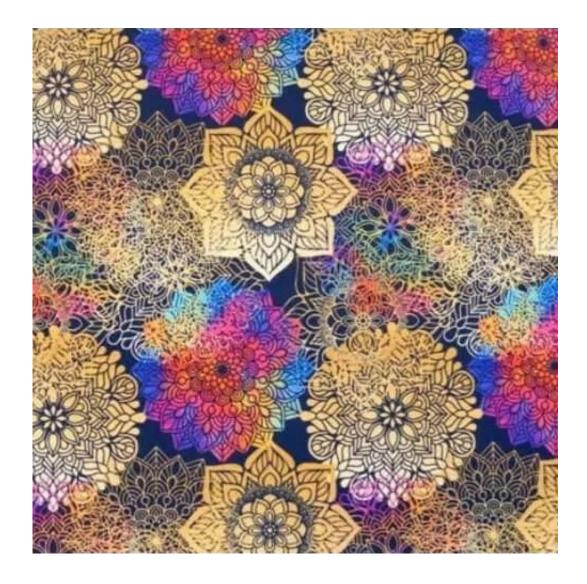

HYGGE

LEAF-VELVET

LIKE-ME

LINEA

MANDALA-VELVET

MAYA

MILTON-NEW

MIU

Height: 40 cm , 45 cm , 50 cm Depth: 30 cm , 35 cm , 40 cm Hanger height: 190 cm Number of hangers: 3 , 4 , 5 , 6 Hanger panel side: Left , Right

Type of fabric: HAMILTON-2808 (Photo), ANDRE-1300, ANDRE-1301, ANDRE-1302, ANDRE-1303, ANDRE-1304, ANDRE-1305, ANDRE-1306, ANDRE-1307, ANDRE-1308, ANDRE-1309, ANDRE-1310, ART-DECO-VELVET-01, ART-DECO-VELVET-02, ART-DECO-VELVET-03, ART-DECO-VELVET-04, ART-DECO-VELVET-05, ART-DECO-VELVET-06, ART-DECO-VELVET-07, ART-DECO-VELVET-08, ART-DECO-VELVET-09, ART-DECO-VELVET-10...11 (write a comment in order), ATOS-111, ATOS-112, ATOS-113, ATOS-114, ATOS-115, ATOS-116, ATOS-117, ATOS-118, ATOS-119, ATOS-120...126 (write a comment in order), AURORA-2480, AURORA-2481, AURORA-2482, AURORA-2483, AURORA-2484, AURORA-2485, AURORA-2486, AURORA-2487, AURORA-2488, AURORA-2489...2505 (write a comment in order), BALOO-2071, BALOO-2072, BALOO-2073, BALOO-2074, BALOO-2076, BALOO-2077, BALOO-2078, BALOO-2079, BALOO-2081, BALOO-2082...2089 (write a comment in order), BLACK-WHITE-VELVET-01, BLACK-WHITE-VELVET-03, BLACK-WHITE-VELVET-03, BLACK-WHITE-VELVET-03, BLACK-WHITE-VELVET-07, BLACK-WHITE-VELVET-08,