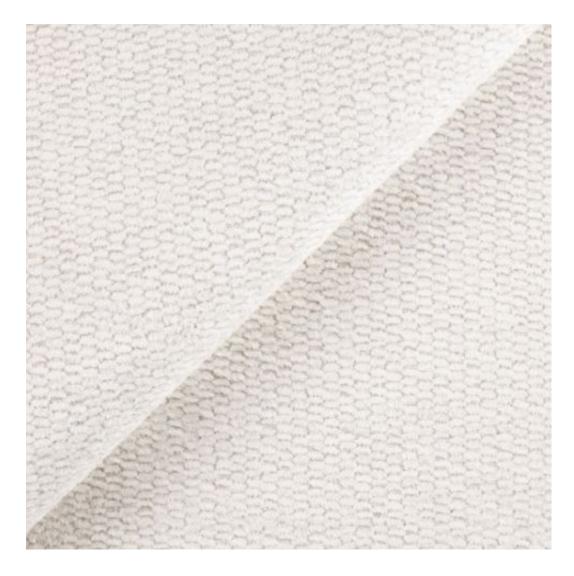

# **Product description**

Upholstered Bench with hanger Industrial style LGM-206 HAMILTON-2812  $\mid$  Width: 70 cm - 200 cm  $\mid$  Height: 40 cm - 50 cm  $\mid$  Depth: 30 cm - 40 cm  $\mid$ 

Technical data

Product-Code:

| LGM-206                 |  |  |  |
|-------------------------|--|--|--|
| Catalogue number:       |  |  |  |
| 24376                   |  |  |  |
| Condition:              |  |  |  |
|                         |  |  |  |
| New                     |  |  |  |
| Bench width:            |  |  |  |
| 70 cm - 200 cm          |  |  |  |
| Choose from parameter   |  |  |  |
|                         |  |  |  |
| Bench height:           |  |  |  |
| 40 cm - 50 cm           |  |  |  |
| Choose from parameter   |  |  |  |
|                         |  |  |  |
| Bench depth:            |  |  |  |
| 30 cm - 40 cm           |  |  |  |
| Choose from parameter   |  |  |  |
|                         |  |  |  |
| Number of hangers:      |  |  |  |
| 3 - 6                   |  |  |  |
| Choose from parameter   |  |  |  |
|                         |  |  |  |
| Type of fabric:         |  |  |  |
| Choose from parameter   |  |  |  |
| Tupo of fabric (Phata)  |  |  |  |
| Type of fabric (Photo): |  |  |  |
| HAMILTON-2812           |  |  |  |
|                         |  |  |  |
|                         |  |  |  |
|                         |  |  |  |

Height: 40 cm , 45 cm , 50 cm Depth: 30 cm , 35 cm , 40 cm Hanger height: 190 cm Number of hangers: 3 , 4 , 5 , 6 Hanger panel side: Left , Right

Type of fabric: HAMILTON-2812 (Photo), ANDRE-1300, ANDRE-1301, ANDRE-1302, ANDRE-1303, ANDRE-1304, ANDRE-1305, ANDRE-1306, ANDRE-1307, ANDRE-1308, ANDRE-1309, ANDRE-1310, ART-DECO-VELVET-01, ART-DECO-VELVET-02, ART-DECO-VELVET-03, ART-DECO-VELVET-04, ART-DECO-VELVET-05, ART-DECO-VELVET-06, ART-DECO-VELVET-07, ART-DECO-VELVET-08, ART-DECO-VELVET-09, ART-DECO-VELVET-10...11 (write a comment in order), ATOS-111, ATOS-112, ATOS-113, ATOS-114, ATOS-115, ATOS-116, ATOS-117, ATOS-118, ATOS-119, ATOS-120...126 (write a comment in order), AURORA-2480, AURORA-2481, AURORA-2482, AURORA-2483, AURORA-2484, AURORA-2485, AURORA-2486, AURORA-2487, AURORA-2488, AURORA-2489...2505 (write a comment in order), BALOO-2071, BALOO-2072, BALOO-2073, BALOO-2074, BALOO-2076, BALOO-2077, BALOO-2078, BALOO-2079, BALOO-2081, BALOO-2082...2089 (write a comment in order), BLACK-WHITE-VELVET-01, BLACK-WHITE-VELVET-03, BLACK-WHITE-VELVET-03, BLACK-WHITE-VELVET-03, BLACK-WHITE-VELVET-07, BLACK-WHITE-VELVET-08,