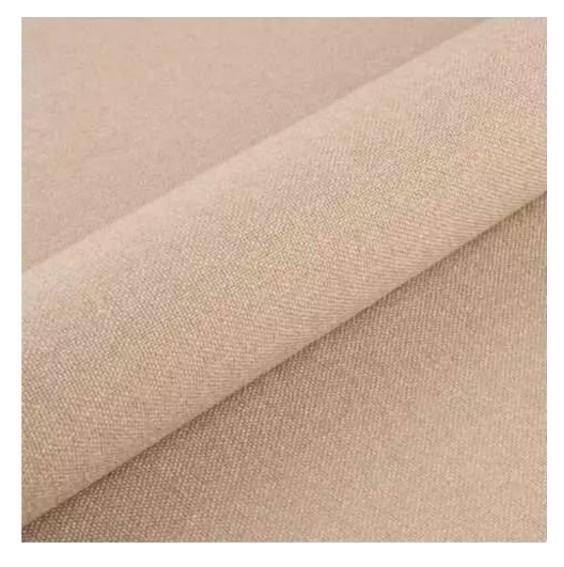

Product-Code:

| LGM-206                 |  |  |  |
|-------------------------|--|--|--|
| Catalogue number:       |  |  |  |
| 24376                   |  |  |  |
| Condition:              |  |  |  |
|                         |  |  |  |
| New                     |  |  |  |
| Bench width:            |  |  |  |
| 70 cm - 200 cm          |  |  |  |
| Choose from parameter   |  |  |  |
|                         |  |  |  |
| Bench height:           |  |  |  |
| 40 cm - 50 cm           |  |  |  |
| Choose from parameter   |  |  |  |
|                         |  |  |  |
| Bench depth:            |  |  |  |
| 30 cm - 40 cm           |  |  |  |
| Choose from parameter   |  |  |  |
|                         |  |  |  |
| Number of hangers:      |  |  |  |
| 3 - 6                   |  |  |  |
| Choose from parameter   |  |  |  |
|                         |  |  |  |
| Type of fabric:         |  |  |  |
| Choose from parameter   |  |  |  |
| Tupo of fabric (Phata)  |  |  |  |
| Type of fabric (Photo): |  |  |  |
| HAMILTON-2812           |  |  |  |
|                         |  |  |  |
|                         |  |  |  |
|                         |  |  |  |

FLORENCE-ECO-LEATHER

FLOWER-VELVET

FUSHION-ECO-LEATHER

GEODY

**HAMILTON** 

**HEXAGON-VELVET** 

HOLD-ME

**HUSK-VELVET** 