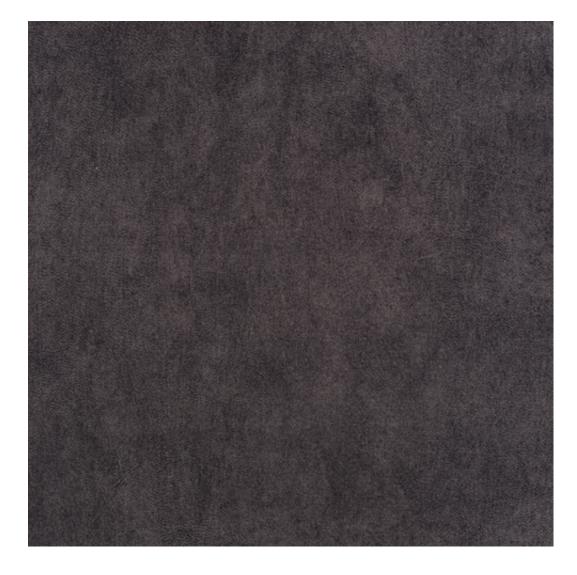

# **Product description**

Upholstered Bench with hanger Industrial style LGM-206 HAMILTON-2812  $\mid$  Width: 70 cm - 200 cm  $\mid$  Height: 40 cm - 50 cm  $\mid$  Depth: 30 cm - 40 cm  $\mid$ 

Technical data

Product-Code:

| LGM-206                 |  |  |  |
|-------------------------|--|--|--|
| Catalogue number:       |  |  |  |
| 24376                   |  |  |  |
| Condition:              |  |  |  |
|                         |  |  |  |
| New                     |  |  |  |
| Bench width:            |  |  |  |
| 70 cm - 200 cm          |  |  |  |
| Choose from parameter   |  |  |  |
|                         |  |  |  |
| Bench height:           |  |  |  |
| 40 cm - 50 cm           |  |  |  |
| Choose from parameter   |  |  |  |
|                         |  |  |  |
| Bench depth:            |  |  |  |
| 30 cm - 40 cm           |  |  |  |
| Choose from parameter   |  |  |  |
|                         |  |  |  |
| Number of hangers:      |  |  |  |
| 3 - 6                   |  |  |  |
| Choose from parameter   |  |  |  |
|                         |  |  |  |
| Type of fabric:         |  |  |  |
| Choose from parameter   |  |  |  |
| Tupo of fabric (Phata)  |  |  |  |
| Type of fabric (Photo): |  |  |  |
| HAMILTON-2812           |  |  |  |
|                         |  |  |  |
|                         |  |  |  |
|                         |  |  |  |

## Upholstered Bench with hanger Industrial style LGM-206 HAMILTON-2812

- · A functional and practical bench for hallway, living room, bedroom, dressing room, bathroom, reception and office
- Some bench models have a practical shelf for shoes
- The frame and upholstery are made of the highest quality materials
- Production of the bench according to customer requirements