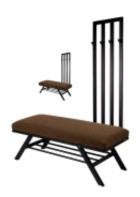

# Upholstered Bench with hanger Industrial style LGM-206 HAMILTON-2812

| Number        | 24376            |
|---------------|------------------|
| Producer code | LGM-206          |
| Manufacturer  | Emra Wood Design |

# **Product description**

Upholstered Bench with hanger Industrial style LGM-206 HAMILTON-2812  $\mid$  Width: 70 cm - 200 cm  $\mid$  Height: 40 cm - 50 cm  $\mid$  Depth: 30 cm - 40 cm  $\mid$ 

Technical data

## Upholstered Bench with hanger Industrial style LGM-206 HAMILTON-2812

- · A functional and practical bench for hallway, living room, bedroom, dressing room, bathroom, reception and office
- Some bench models have a practical shelf for shoes
- The frame and upholstery are made of the highest quality materials
- Production of the bench according to customer requirements

#### **Product features**

- Very high-quality and precise workmanship directly from the manufacturer
- The bench features an interchangeable seat to adapt the product to the future appearance of the room
- The bench does not require self-assembly and is delivered to the customer in its entirety
- Take a look at our fabric palette for more options
- We are at your disposal if you have any questions about the product
- By purchasing a product, you are buying a non-prefabricated item made according to specifications (selection of color, upholstery, materials, etc.)