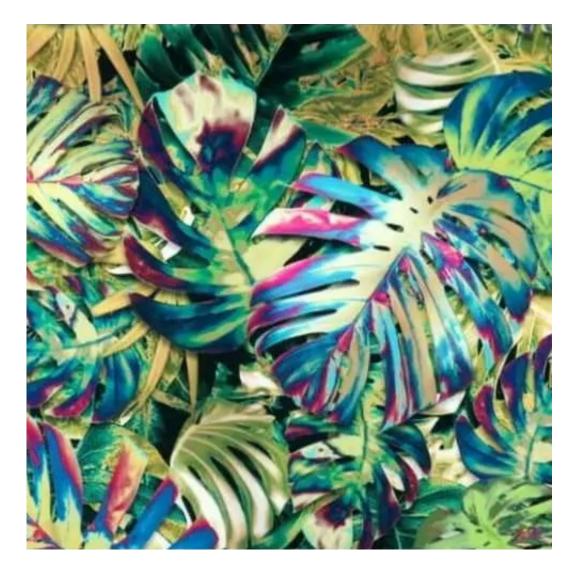

FLORENCE-ECO-LEATHER

FLOWER-VELVET

FUSHION-ECO-LEATHER

GEODY

**HAMILTON** 

**HEXAGON-VELVET** 

HOLD-ME

**HUSK-VELVET** 

Height: 40 cm , 45 cm , 50 cm Depth: 30 cm , 35 cm , 40 cm Hanger height: 190 cm Number of hangers: 3 , 4 , 5 , 6 Hanger panel side: Left , Right

Type of fabric: HAMILTON-2812 (Photo), ANDRE-1300, ANDRE-1301, ANDRE-1302, ANDRE-1303, ANDRE-1304, ANDRE-1305, ANDRE-1306, ANDRE-1307, ANDRE-1308, ANDRE-1309, ANDRE-1310, ART-DECO-VELVET-01, ART-DECO-VELVET-02, ART-DECO-VELVET-03, ART-DECO-VELVET-04, ART-DECO-VELVET-05, ART-DECO-VELVET-06, ART-DECO-VELVET-07, ART-DECO-VELVET-08, ART-DECO-VELVET-09, ART-DECO-VELVET-10...11 (write a comment in order), ATOS-111, ATOS-112, ATOS-113, ATOS-114, ATOS-115, ATOS-116, ATOS-117, ATOS-118, ATOS-119, ATOS-120...126 (write a comment in order), AURORA-2480, AURORA-2481, AURORA-2482, AURORA-2483, AURORA-2484, AURORA-2485, AURORA-2486, AURORA-2487, AURORA-2488, AURORA-2489...2505 (write a comment in order), BALOO-2071, BALOO-2072, BALOO-2073, BALOO-2074, BALOO-2076, BALOO-2077, BALOO-2078, BALOO-2079, BALOO-2081, BALOO-2082...2089 (write a comment in order), BLACK-WHITE-VELVET-01, BLACK-WHITE-VELVET-03, BLACK-WHITE-VELVET-03, BLACK-WHITE-VELVET-03, BLACK-WHITE-VELVET-07, BLACK-WHITE-VELVET-08,