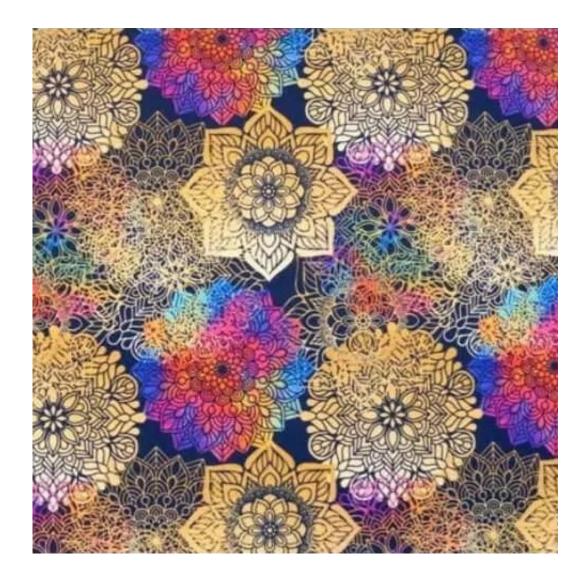

# **Product description**

Upholstered Bench with hanger Industrial style LGM-206 HAMILTON-2812  $\mid$  Width: 70 cm - 200 cm  $\mid$  Height: 40 cm - 50 cm  $\mid$  Depth: 30 cm - 40 cm  $\mid$ 

Technical data

Product-Code:

| LGM-206                 |  |  |  |
|-------------------------|--|--|--|
| Catalogue number:       |  |  |  |
| 24376                   |  |  |  |
| Condition:              |  |  |  |
|                         |  |  |  |
| New                     |  |  |  |
| Bench width:            |  |  |  |
| 70 cm - 200 cm          |  |  |  |
| Choose from parameter   |  |  |  |
|                         |  |  |  |
| Bench height:           |  |  |  |
| 40 cm - 50 cm           |  |  |  |
| Choose from parameter   |  |  |  |
|                         |  |  |  |
| Bench depth:            |  |  |  |
| 30 cm - 40 cm           |  |  |  |
| Choose from parameter   |  |  |  |
|                         |  |  |  |
| Number of hangers:      |  |  |  |
| 3 - 6                   |  |  |  |
| Choose from parameter   |  |  |  |
|                         |  |  |  |
| Type of fabric:         |  |  |  |
| Choose from parameter   |  |  |  |
| Tupo of fabric (Phata)  |  |  |  |
| Type of fabric (Photo): |  |  |  |
| HAMILTON-2812           |  |  |  |
|                         |  |  |  |
|                         |  |  |  |
|                         |  |  |  |

## Upholstered Bench with hanger Industrial style LGM-206 HAMILTON-2812

- · A functional and practical bench for hallway, living room, bedroom, dressing room, bathroom, reception and office
- Some bench models have a practical shelf for shoes
- The frame and upholstery are made of the highest quality materials
- Production of the bench according to customer requirements