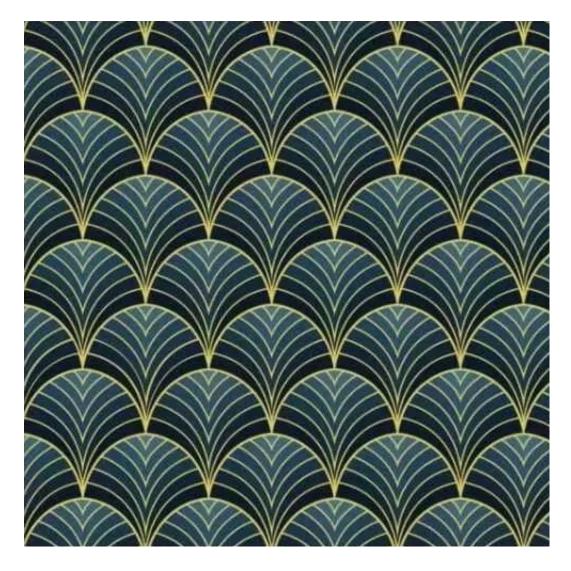

Product-Code:

| LGM-205                 |  |
|-------------------------|--|
| Catalogue number:       |  |
| 24372                   |  |
| Condition:              |  |
|                         |  |
| New                     |  |
| Bench width:            |  |
| 70 cm - 200 cm          |  |
| Choose from parameter   |  |
|                         |  |
| Bench height:           |  |
| 40 cm - 50 cm           |  |
| Choose from parameter   |  |
|                         |  |
| Bench depth:            |  |
| 30 cm - 40 cm           |  |
| Choose from parameter   |  |
|                         |  |
| Number of hangers:      |  |
| 3 - 6                   |  |
| Choose from parameter   |  |
|                         |  |
| Type of fabric:         |  |
| Choose from parameter   |  |
| Type of fabric (Photo): |  |
| HAMILTON-2811           |  |
|                         |  |
|                         |  |
|                         |  |

FLORENCE-ECO-LEATHER

FLOWER-VELVET

FUSHION-ECO-LEATHER

**GEODY** 

**HAMILTON** 

**HEXAGON-VELVET** 

HOLD-ME

**HUSK-VELVET** 

Height: 40 cm , 45 cm , 50 cm Depth: 30 cm , 35 cm , 40 cm Hanger height: 190 cm Number of hangers: 3 , 4 , 5 , 6 Hanger panel side: Left , Right

Type of fabric: HAMILTON-2811 (Photo), ANDRE-1300, ANDRE-1301, ANDRE-1302, ANDRE-1303, ANDRE-1304, ANDRE-1305, ANDRE-1306, ANDRE-1307, ANDRE-1308, ANDRE-1309, ANDRE-1310, ART-DECO-VELVET-01, ART-DECO-VELVET-02, ART-DECO-VELVET-03, ART-DECO-VELVET-04, ART-DECO-VELVET-05, ART-DECO-VELVET-06, ART-DECO-VELVET-07, ART-DECO-VELVET-08, ART-DECO-VELVET-09, ART-DECO-VELVET-10...11 (write a comment in order), ATOS-111, ATOS-112, ATOS-113, ATOS-114, ATOS-115, ATOS-116, ATOS-117, ATOS-118, ATOS-119, ATOS-120...126 (write a comment in order), AURORA-2480, AURORA-2481, AURORA-2482, AURORA-2483, AURORA-2484, AURORA-2485, AURORA-2486, AURORA-2487, AURORA-2488, AURORA-2489...2505 (write a comment in order), BALOO-2071, BALOO-2072, BALOO-2073, BALOO-2074, BALOO-2076, BALOO-2077, BALOO-2078, BALOO-2079, BALOO-2081, BALOO-2082...2089 (write a comment in order), BLACK-WHITE-VELVET-01, BLACK-WHITE-VELVET-03, BLACK-WHITE-VELVET-03, BLACK-WHITE-VELVET-03, BLACK-WHITE-VELVET-07, BLACK-WHITE-VELVET-08,