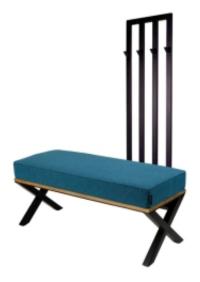

# Upholstered Bench with hanger Industrial style LGM-205 HAMILTON-2811

| Number        | 24372            |
|---------------|------------------|
| Producer code | LGM-205          |
| Manufacturer  | Emra Wood Design |

# **Product description**

Upholstered Bench with hanger Industrial style LGM-205 HAMILTON-2811  $\mid$  Width: 70 cm - 200 cm  $\mid$  Height: 40 cm - 50 cm  $\mid$  Depth: 30 cm - 40 cm  $\mid$ 

Technical data

### Upholstered Bench with hanger Industrial style LGM-205 HAMILTON-2811

- · A functional and practical bench for hallway, living room, bedroom, dressing room, bathroom, reception and office
- Some bench models have a practical shelf for shoes
- The frame and upholstery are made of the highest quality materials
- Production of the bench according to customer requirements

#### **Product features**

- Very high-quality and precise workmanship directly from the manufacturer
- The bench features an interchangeable seat to adapt the product to the future appearance of the room
- The bench does not require self-assembly and is delivered to the customer in its entirety
- Take a look at our fabric palette for more options
- We are at your disposal if you have any questions about the product
- By purchasing a product, you are buying a non-prefabricated item made according to specifications (selection of color, upholstery, materials, etc.)