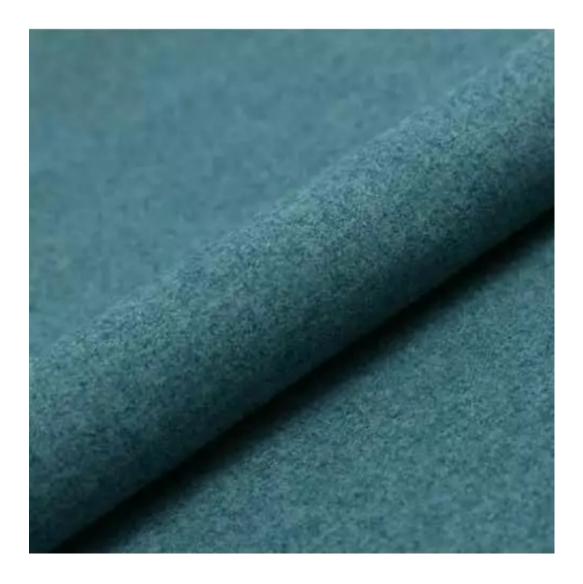

Product-Code:

| LGM-205                 |  |
|-------------------------|--|
| Catalogue number:       |  |
| 24372                   |  |
| Condition:              |  |
|                         |  |
| New                     |  |
| Bench width:            |  |
| 70 cm - 200 cm          |  |
| Choose from parameter   |  |
|                         |  |
| Bench height:           |  |
| 40 cm - 50 cm           |  |
| Choose from parameter   |  |
|                         |  |
| Bench depth:            |  |
| 30 cm - 40 cm           |  |
| Choose from parameter   |  |
|                         |  |
| Number of hangers:      |  |
| 3 - 6                   |  |
| Choose from parameter   |  |
|                         |  |
| Type of fabric:         |  |
| Choose from parameter   |  |
| Type of fabric (Photo): |  |
| HAMILTON-2811           |  |
|                         |  |
|                         |  |
|                         |  |

Height: 40 cm , 45 cm , 50 cm Depth: 30 cm , 35 cm , 40 cm Hanger height: 190 cm Number of hangers: 3 , 4 , 5 , 6 Hanger panel side: Left , Right

Type of fabric: HAMILTON-2811 (Photo), ANDRE-1300, ANDRE-1301, ANDRE-1302, ANDRE-1303, ANDRE-1304, ANDRE-1305, ANDRE-1306, ANDRE-1307, ANDRE-1308, ANDRE-1309, ANDRE-1310, ART-DECO-VELVET-01, ART-DECO-VELVET-02, ART-DECO-VELVET-03, ART-DECO-VELVET-04, ART-DECO-VELVET-05, ART-DECO-VELVET-06, ART-DECO-VELVET-07, ART-DECO-VELVET-08, ART-DECO-VELVET-09, ART-DECO-VELVET-10...11 (write a comment in order), ATOS-111, ATOS-112, ATOS-113, ATOS-114, ATOS-115, ATOS-116, ATOS-117, ATOS-118, ATOS-119, ATOS-120...126 (write a comment in order), AURORA-2480, AURORA-2481, AURORA-2482, AURORA-2483, AURORA-2484, AURORA-2485, AURORA-2486, AURORA-2487, AURORA-2488, AURORA-2489...2505 (write a comment in order), BALOO-2071, BALOO-2072, BALOO-2073, BALOO-2074, BALOO-2076, BALOO-2077, BALOO-2078, BALOO-2079, BALOO-2081, BALOO-2082...2089 (write a comment in order), BLACK-WHITE-VELVET-01, BLACK-WHITE-VELVET-03, BLACK-WHITE-VELVET-03, BLACK-WHITE-VELVET-03, BLACK-WHITE-VELVET-07, BLACK-WHITE-VELVET-08,