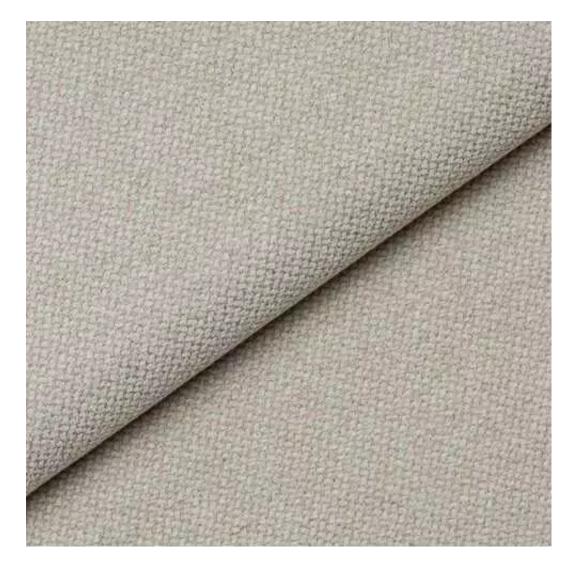

# **Product description**

Upholstered Bench with hanger Industrial style LGM-205 HAMILTON-2811  $\mid$  Width: 70 cm - 200 cm  $\mid$  Height: 40 cm - 50 cm  $\mid$  Depth: 30 cm - 40 cm  $\mid$ 

Technical data

Product-Code:

| LGM-205                 |  |
|-------------------------|--|
| Catalogue number:       |  |
| 24372                   |  |
| Condition:              |  |
|                         |  |
| New                     |  |
| Bench width:            |  |
| 70 cm - 200 cm          |  |
| Choose from parameter   |  |
|                         |  |
| Bench height:           |  |
| 40 cm - 50 cm           |  |
| Choose from parameter   |  |
|                         |  |
| Bench depth:            |  |
| 30 cm - 40 cm           |  |
| Choose from parameter   |  |
|                         |  |
| Number of hangers:      |  |
| 3 - 6                   |  |
| Choose from parameter   |  |
|                         |  |
| Type of fabric:         |  |
| Choose from parameter   |  |
| Type of fabric (Photo): |  |
| HAMILTON-2811           |  |
|                         |  |
|                         |  |
|                         |  |

Height: 40 cm , 45 cm , 50 cm Depth: 30 cm , 35 cm , 40 cm Hanger height: 190 cm Number of hangers: 3 , 4 , 5 , 6 Hanger panel side: Left , Right

Type of fabric: HAMILTON-2811 (Photo), ANDRE-1300, ANDRE-1301, ANDRE-1302, ANDRE-1303, ANDRE-1304, ANDRE-1305, ANDRE-1306, ANDRE-1307, ANDRE-1308, ANDRE-1309, ANDRE-1310, ART-DECO-VELVET-01, ART-DECO-VELVET-02, ART-DECO-VELVET-03, ART-DECO-VELVET-04, ART-DECO-VELVET-05, ART-DECO-VELVET-06, ART-DECO-VELVET-07, ART-DECO-VELVET-08, ART-DECO-VELVET-09, ART-DECO-VELVET-10...11 (write a comment in order), ATOS-111, ATOS-112, ATOS-113, ATOS-114, ATOS-115, ATOS-116, ATOS-117, ATOS-118, ATOS-119, ATOS-120...126 (write a comment in order), AURORA-2480, AURORA-2481, AURORA-2482, AURORA-2483, AURORA-2484, AURORA-2485, AURORA-2486, AURORA-2487, AURORA-2488, AURORA-2489...2505 (write a comment in order), BALOO-2071, BALOO-2072, BALOO-2073, BALOO-2074, BALOO-2076, BALOO-2077, BALOO-2078, BALOO-2079, BALOO-2081, BALOO-2082...2089 (write a comment in order), BLACK-WHITE-VELVET-01, BLACK-WHITE-VELVET-03, BLACK-WHITE-VELVET-03, BLACK-WHITE-VELVET-03, BLACK-WHITE-VELVET-07, BLACK-WHITE-VELVET-08,