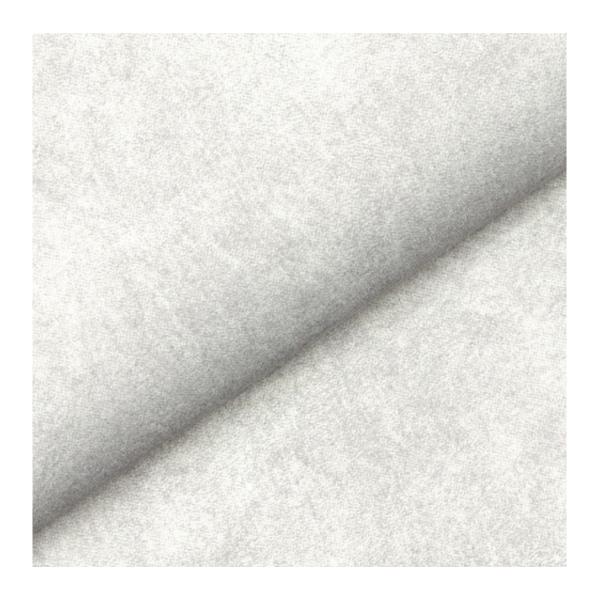

Product-Code:

| LGM-205                 |  |
|-------------------------|--|
| Catalogue number:       |  |
| 24372                   |  |
| Condition:              |  |
|                         |  |
| New                     |  |
| Bench width:            |  |
| 70 cm - 200 cm          |  |
| Choose from parameter   |  |
|                         |  |
| Bench height:           |  |
| 40 cm - 50 cm           |  |
| Choose from parameter   |  |
|                         |  |
| Bench depth:            |  |
| 30 cm - 40 cm           |  |
| Choose from parameter   |  |
|                         |  |
| Number of hangers:      |  |
| 3 - 6                   |  |
| Choose from parameter   |  |
|                         |  |
| Type of fabric:         |  |
| Choose from parameter   |  |
| Type of fabric (Photo): |  |
| HAMILTON-2811           |  |
|                         |  |
|                         |  |
|                         |  |

Height: 40 cm , 45 cm , 50 cm Depth: 30 cm , 35 cm , 40 cm Hanger height: 190 cm Number of hangers: 3 , 4 , 5 , 6 Hanger panel side: Left , Right

Type of fabric: HAMILTON-2811 (Photo), ANDRE-1300, ANDRE-1301, ANDRE-1302, ANDRE-1303, ANDRE-1304, ANDRE-1305, ANDRE-1306, ANDRE-1307, ANDRE-1308, ANDRE-1309, ANDRE-1310, ART-DECO-VELVET-01, ART-DECO-VELVET-02, ART-DECO-VELVET-03, ART-DECO-VELVET-04, ART-DECO-VELVET-05, ART-DECO-VELVET-06, ART-DECO-VELVET-07, ART-DECO-VELVET-08, ART-DECO-VELVET-09, ART-DECO-VELVET-10...11 (write a comment in order), ATOS-111, ATOS-112, ATOS-113, ATOS-114, ATOS-115, ATOS-116, ATOS-117, ATOS-118, ATOS-119, ATOS-120...126 (write a comment in order), AURORA-2480, AURORA-2481, AURORA-2482, AURORA-2483, AURORA-2484, AURORA-2485, AURORA-2486, AURORA-2487, AURORA-2488, AURORA-2489...2505 (write a comment in order), BALOO-2071, BALOO-2072, BALOO-2073, BALOO-2074, BALOO-2076, BALOO-2077, BALOO-2078, BALOO-2079, BALOO-2081, BALOO-2082...2089 (write a comment in order), BLACK-WHITE-VELVET-01, BLACK-WHITE-VELVET-03, BLACK-WHITE-VELVET-03, BLACK-WHITE-VELVET-03, BLACK-WHITE-VELVET-07, BLACK-WHITE-VELVET-08,