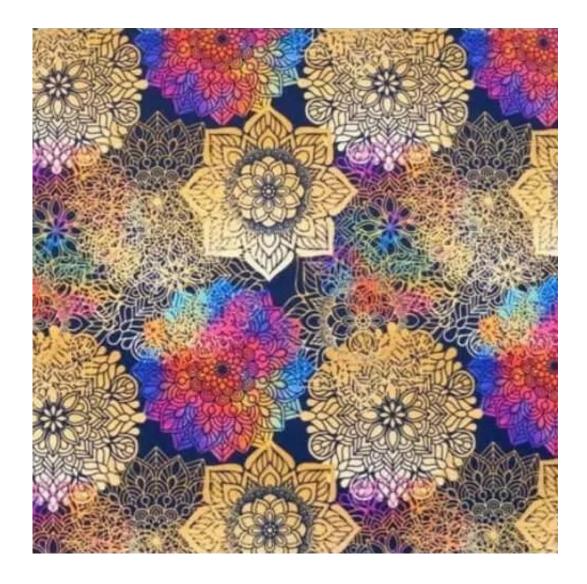

# **Product description**

Upholstered Bench with hanger Industrial style LGM-205 HAMILTON-2811  $\mid$  Width: 70 cm - 200 cm  $\mid$  Height: 40 cm - 50 cm  $\mid$  Depth: 30 cm - 40 cm  $\mid$ 

Technical data

Product-Code:

| LGM-205                 |  |
|-------------------------|--|
| Catalogue number:       |  |
| 24372                   |  |
| Condition:              |  |
|                         |  |
| New                     |  |
| Bench width:            |  |
| 70 cm - 200 cm          |  |
| Choose from parameter   |  |
|                         |  |
| Bench height:           |  |
| 40 cm - 50 cm           |  |
| Choose from parameter   |  |
|                         |  |
| Bench depth:            |  |
| 30 cm - 40 cm           |  |
| Choose from parameter   |  |
|                         |  |
| Number of hangers:      |  |
| 3 - 6                   |  |
| Choose from parameter   |  |
|                         |  |
| Type of fabric:         |  |
| Choose from parameter   |  |
| Type of fabric (Photo): |  |
| HAMILTON-2811           |  |
|                         |  |
|                         |  |
|                         |  |

Height: 40 cm , 45 cm , 50 cm Depth: 30 cm , 35 cm , 40 cm Hanger height: 190 cm Number of hangers: 3 , 4 , 5 , 6 Hanger panel side: Left , Right

Type of fabric: HAMILTON-2811 (Photo), ANDRE-1300, ANDRE-1301, ANDRE-1302, ANDRE-1303, ANDRE-1304, ANDRE-1305, ANDRE-1306, ANDRE-1307, ANDRE-1308, ANDRE-1309, ANDRE-1310, ART-DECO-VELVET-01, ART-DECO-VELVET-02, ART-DECO-VELVET-03, ART-DECO-VELVET-04, ART-DECO-VELVET-05, ART-DECO-VELVET-06, ART-DECO-VELVET-07, ART-DECO-VELVET-08, ART-DECO-VELVET-09, ART-DECO-VELVET-10...11 (write a comment in order), ATOS-111, ATOS-112, ATOS-113, ATOS-114, ATOS-115, ATOS-116, ATOS-117, ATOS-118, ATOS-119, ATOS-120...126 (write a comment in order), AURORA-2480, AURORA-2481, AURORA-2482, AURORA-2483, AURORA-2484, AURORA-2485, AURORA-2486, AURORA-2487, AURORA-2488, AURORA-2489...2505 (write a comment in order), BALOO-2071, BALOO-2072, BALOO-2073, BALOO-2074, BALOO-2076, BALOO-2077, BALOO-2078, BALOO-2079, BALOO-2081, BALOO-2082...2089 (write a comment in order), BLACK-WHITE-VELVET-01, BLACK-WHITE-VELVET-03, BLACK-WHITE-VELVET-03, BLACK-WHITE-VELVET-03, BLACK-WHITE-VELVET-07, BLACK-WHITE-VELVET-08,