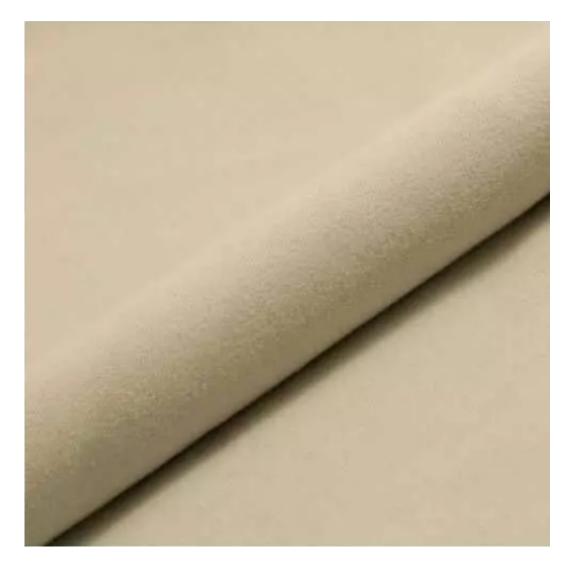

Product-Code:

| LGM-205                 |  |
|-------------------------|--|
| Catalogue number:       |  |
| 24372                   |  |
| Condition:              |  |
|                         |  |
| New                     |  |
| Bench width:            |  |
| 70 cm - 200 cm          |  |
| Choose from parameter   |  |
|                         |  |
| Bench height:           |  |
| 40 cm - 50 cm           |  |
| Choose from parameter   |  |
|                         |  |
| Bench depth:            |  |
| 30 cm - 40 cm           |  |
| Choose from parameter   |  |
|                         |  |
| Number of hangers:      |  |
| 3 - 6                   |  |
| Choose from parameter   |  |
|                         |  |
| Type of fabric:         |  |
| Choose from parameter   |  |
| Type of fabric (Photo): |  |
| HAMILTON-2811           |  |
|                         |  |
|                         |  |
|                         |  |

Height: 40 cm , 45 cm , 50 cm Depth: 30 cm , 35 cm , 40 cm Hanger height: 190 cm Number of hangers: 3 , 4 , 5 , 6 Hanger panel side: Left , Right

Type of fabric: HAMILTON-2811 (Photo), ANDRE-1300, ANDRE-1301, ANDRE-1302, ANDRE-1303, ANDRE-1304, ANDRE-1305, ANDRE-1306, ANDRE-1307, ANDRE-1308, ANDRE-1309, ANDRE-1310, ART-DECO-VELVET-01, ART-DECO-VELVET-02, ART-DECO-VELVET-03, ART-DECO-VELVET-04, ART-DECO-VELVET-05, ART-DECO-VELVET-06, ART-DECO-VELVET-07, ART-DECO-VELVET-08, ART-DECO-VELVET-09, ART-DECO-VELVET-10...11 (write a comment in order), ATOS-111, ATOS-112, ATOS-113, ATOS-114, ATOS-115, ATOS-116, ATOS-117, ATOS-118, ATOS-119, ATOS-120...126 (write a comment in order), AURORA-2480, AURORA-2481, AURORA-2482, AURORA-2483, AURORA-2484, AURORA-2485, AURORA-2486, AURORA-2487, AURORA-2488, AURORA-2489...2505 (write a comment in order), BALOO-2071, BALOO-2072, BALOO-2073, BALOO-2074, BALOO-2076, BALOO-2077, BALOO-2078, BALOO-2079, BALOO-2081, BALOO-2082...2089 (write a comment in order), BLACK-WHITE-VELVET-01, BLACK-WHITE-VELVET-03, BLACK-WHITE-VELVET-03, BLACK-WHITE-VELVET-03, BLACK-WHITE-VELVET-07, BLACK-WHITE-VELVET-08,