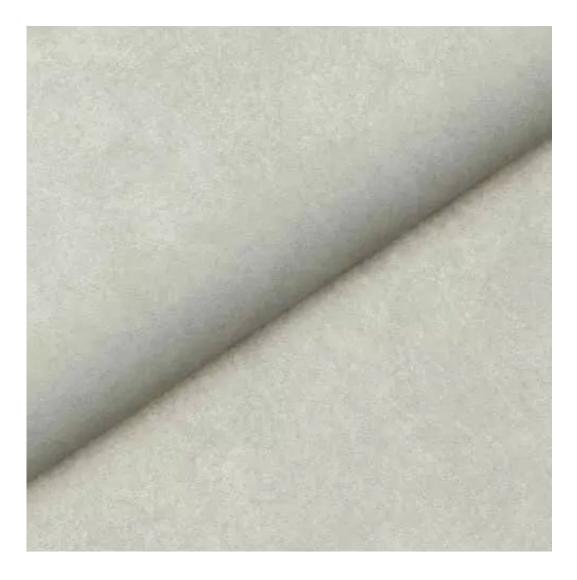

Product-Code:

| LGM-205                 |  |
|-------------------------|--|
| Catalogue number:       |  |
| 24372                   |  |
| Condition:              |  |
|                         |  |
| New                     |  |
| Bench width:            |  |
| 70 cm - 200 cm          |  |
| Choose from parameter   |  |
|                         |  |
| Bench height:           |  |
| 40 cm - 50 cm           |  |
| Choose from parameter   |  |
|                         |  |
| Bench depth:            |  |
| 30 cm - 40 cm           |  |
| Choose from parameter   |  |
|                         |  |
| Number of hangers:      |  |
| 3 - 6                   |  |
| Choose from parameter   |  |
|                         |  |
| Type of fabric:         |  |
| Choose from parameter   |  |
| Type of fabric (Photo): |  |
| HAMILTON-2811           |  |
|                         |  |
|                         |  |
|                         |  |

Height: 40 cm , 45 cm , 50 cm Depth: 30 cm , 35 cm , 40 cm Hanger height: 190 cm Number of hangers: 3 , 4 , 5 , 6 Hanger panel side: Left , Right

Type of fabric: HAMILTON-2811 (Photo), ANDRE-1300, ANDRE-1301, ANDRE-1302, ANDRE-1303, ANDRE-1304, ANDRE-1305, ANDRE-1306, ANDRE-1307, ANDRE-1308, ANDRE-1309, ANDRE-1310, ART-DECO-VELVET-01, ART-DECO-VELVET-02, ART-DECO-VELVET-03, ART-DECO-VELVET-04, ART-DECO-VELVET-05, ART-DECO-VELVET-06, ART-DECO-VELVET-07, ART-DECO-VELVET-08, ART-DECO-VELVET-09, ART-DECO-VELVET-10...11 (write a comment in order), ATOS-111, ATOS-112, ATOS-113, ATOS-114, ATOS-115, ATOS-116, ATOS-117, ATOS-118, ATOS-119, ATOS-120...126 (write a comment in order), AURORA-2480, AURORA-2481, AURORA-2482, AURORA-2483, AURORA-2484, AURORA-2485, AURORA-2486, AURORA-2487, AURORA-2488, AURORA-2489...2505 (write a comment in order), BALOO-2071, BALOO-2072, BALOO-2073, BALOO-2074, BALOO-2076, BALOO-2077, BALOO-2078, BALOO-2079, BALOO-2081, BALOO-2082...2089 (write a comment in order), BLACK-WHITE-VELVET-01, BLACK-WHITE-VELVET-03, BLACK-WHITE-VELVET-03, BLACK-WHITE-VELVET-03, BLACK-WHITE-VELVET-07, BLACK-WHITE-VELVET-08,