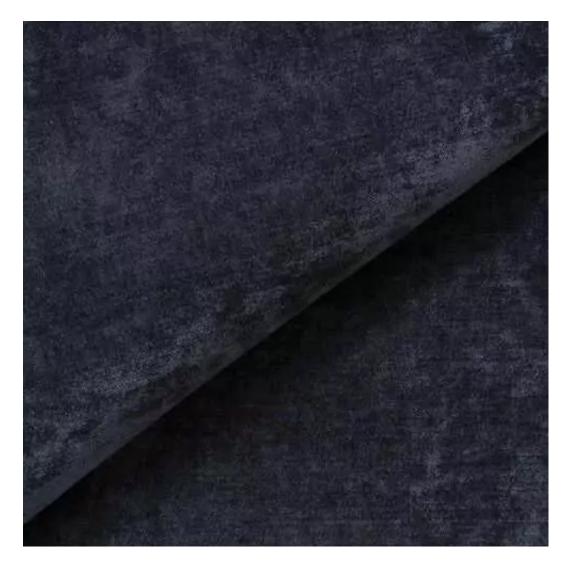

# **Product description**

Upholstered Bench with hanger Industrial style LGM-204 HAMILTON-2811  $\mid$  Width: 70 cm - 200 cm  $\mid$  Height: 40 cm - 50 cm  $\mid$  Depth: 30 cm - 40 cm  $\mid$ 

Technical data

Product-Code:

| LGM-204                 |  |  |  |
|-------------------------|--|--|--|
| Catalogue number:       |  |  |  |
| 24371                   |  |  |  |
| Condition               |  |  |  |
| Condition:              |  |  |  |
| New                     |  |  |  |
| Bench width:            |  |  |  |
| 70 cm - 200 cm          |  |  |  |
| Choose from parameter   |  |  |  |
|                         |  |  |  |
| Bench height:           |  |  |  |
| 40 cm - 50 cm           |  |  |  |
| Choose from parameter   |  |  |  |
|                         |  |  |  |
| Bench depth:            |  |  |  |
| 30 cm - 40 cm           |  |  |  |
| Choose from parameter   |  |  |  |
|                         |  |  |  |
| Number of hangers:      |  |  |  |
| 3 - 6                   |  |  |  |
| Choose from parameter   |  |  |  |
|                         |  |  |  |
| Type of fabric:         |  |  |  |
| Choose from parameter   |  |  |  |
|                         |  |  |  |
| Type of fabric (Photo): |  |  |  |
| HAMILTON-2811           |  |  |  |
|                         |  |  |  |
|                         |  |  |  |
|                         |  |  |  |