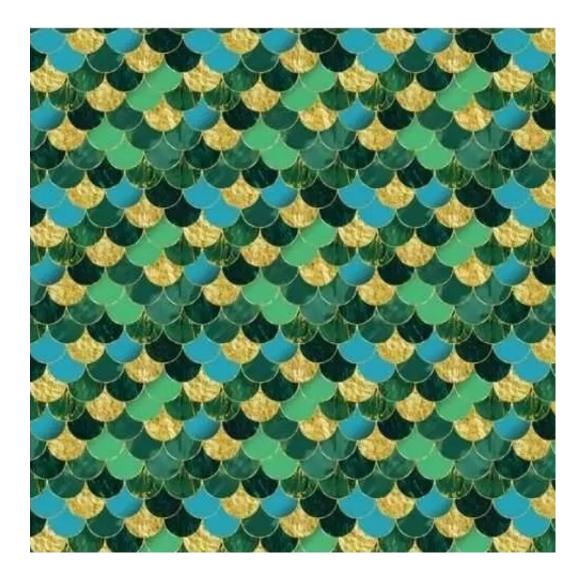

Product-Code:

| LGM-204                 |  |  |  |
|-------------------------|--|--|--|
| Catalogue number:       |  |  |  |
| 24371                   |  |  |  |
| Condition               |  |  |  |
| Condition:              |  |  |  |
| New                     |  |  |  |
| Bench width:            |  |  |  |
| 70 cm - 200 cm          |  |  |  |
| Choose from parameter   |  |  |  |
|                         |  |  |  |
| Bench height:           |  |  |  |
| 40 cm - 50 cm           |  |  |  |
| Choose from parameter   |  |  |  |
|                         |  |  |  |
| Bench depth:            |  |  |  |
| 30 cm - 40 cm           |  |  |  |
| Choose from parameter   |  |  |  |
|                         |  |  |  |
| Number of hangers:      |  |  |  |
| 3 - 6                   |  |  |  |
| Choose from parameter   |  |  |  |
|                         |  |  |  |
| Type of fabric:         |  |  |  |
| Choose from parameter   |  |  |  |
|                         |  |  |  |
| Type of fabric (Photo): |  |  |  |
| HAMILTON-2811           |  |  |  |
|                         |  |  |  |
|                         |  |  |  |
|                         |  |  |  |

FLORENCE-ECO-LEATHER

FLOWER-VELVET

FUSHION-ECO-LEATHER

**GEODY** 

**HAMILTON** 

**HEXAGON-VELVET** 

HOLD-ME

**HUSK-VELVET** 