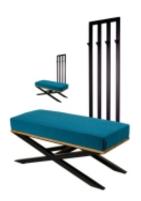

# Upholstered Bench with hanger Industrial style LGM-204 HAMILTON-2811

| Number        | 24371            |
|---------------|------------------|
| Producer code | LGM-204          |
| Manufacturer  | Emra Wood Design |

# **Product description**

Upholstered Bench with hanger Industrial style LGM-204 HAMILTON-2811  $\mid$  Width: 70 cm - 200 cm  $\mid$  Height: 40 cm - 50 cm  $\mid$  Depth: 30 cm - 40 cm  $\mid$ 

Technical data

## Upholstered Bench with hanger Industrial style LGM-204 HAMILTON-2811

- · A functional and practical bench for hallway, living room, bedroom, dressing room, bathroom, reception and office
- Some bench models have a practical shelf for shoes
- The frame and upholstery are made of the highest quality materials
- Production of the bench according to customer requirements

#### **Product features**

- Very high-quality and precise workmanship directly from the manufacturer
- The bench features an interchangeable seat to adapt the product to the future appearance of the room
- The bench does not require self-assembly and is delivered to the customer in its entirety
- Take a look at our fabric palette for more options
- We are at your disposal if you have any questions about the product
- By purchasing a product, you are buying a non-prefabricated item made according to specifications (selection of color, upholstery, materials, etc.)