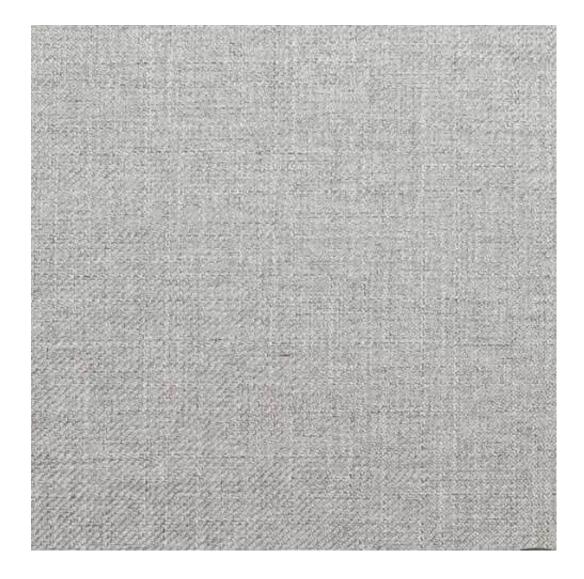

Product-Code:

| LGM-204                 |  |  |  |
|-------------------------|--|--|--|
| Catalogue number:       |  |  |  |
| 24371                   |  |  |  |
| Condition               |  |  |  |
| Condition:              |  |  |  |
| New                     |  |  |  |
| Bench width:            |  |  |  |
| 70 cm - 200 cm          |  |  |  |
| Choose from parameter   |  |  |  |
|                         |  |  |  |
| Bench height:           |  |  |  |
| 40 cm - 50 cm           |  |  |  |
| Choose from parameter   |  |  |  |
|                         |  |  |  |
| Bench depth:            |  |  |  |
| 30 cm - 40 cm           |  |  |  |
| Choose from parameter   |  |  |  |
|                         |  |  |  |
| Number of hangers:      |  |  |  |
| 3 - 6                   |  |  |  |
| Choose from parameter   |  |  |  |
|                         |  |  |  |
| Type of fabric:         |  |  |  |
| Choose from parameter   |  |  |  |
|                         |  |  |  |
| Type of fabric (Photo): |  |  |  |
| HAMILTON-2811           |  |  |  |
|                         |  |  |  |
|                         |  |  |  |
|                         |  |  |  |

Height: 40 cm , 45 cm , 50 cm Depth: 30 cm , 35 cm , 40 cm Hanger height: 190 cm Number of hangers: 3 , 4 , 5 , 6 Hanger panel side: Left , Right

Type of fabric: HAMILTON-2811 (Photo), ANDRE-1300, ANDRE-1301, ANDRE-1302, ANDRE-1303, ANDRE-1304, ANDRE-1305, ANDRE-1306, ANDRE-1307, ANDRE-1308, ANDRE-1309, ANDRE-1310, ART-DECO-VELVET-01, ART-DECO-VELVET-02, ART-DECO-VELVET-03, ART-DECO-VELVET-04, ART-DECO-VELVET-05, ART-DECO-VELVET-06, ART-DECO-VELVET-07, ART-DECO-VELVET-08, ART-DECO-VELVET-09, ART-DECO-VELVET-10...11 (write a comment in order), ATOS-111, ATOS-112, ATOS-113, ATOS-114, ATOS-115, ATOS-116, ATOS-117, ATOS-118, ATOS-119, ATOS-120...126 (write a comment in order), AURORA-2480, AURORA-2481, AURORA-2482, AURORA-2483, AURORA-2484, AURORA-2485, AURORA-2486, AURORA-2487, AURORA-2488, AURORA-2489...2505 (write a comment in order), BALOO-2071, BALOO-2072, BALOO-2073, BALOO-2074, BALOO-2076, BALOO-2077, BALOO-2078, BALOO-2079, BALOO-2081, BALOO-2082...2089 (write a comment in order), BLACK-WHITE-VELVET-01, BLACK-WHITE-VELVET-03, BLACK-WHITE-VELVET-03, BLACK-WHITE-VELVET-03, BLACK-WHITE-VELVET-07, BLACK-WHITE-VELVET-08,