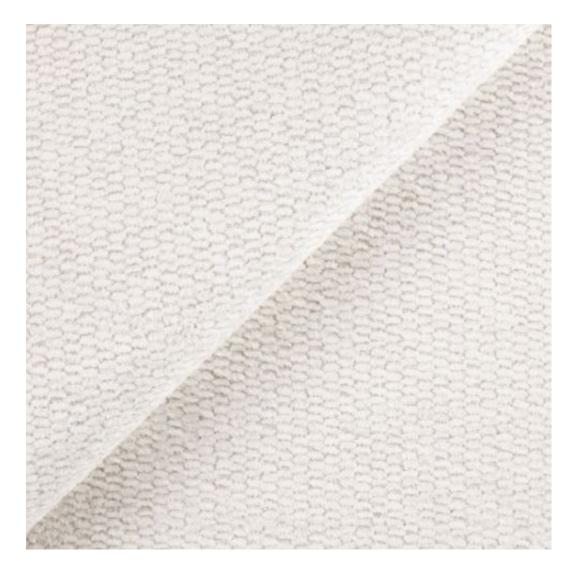

# **Product description**

Upholstered Bench with hanger Industrial style LGM-204 HAMILTON-2811  $\mid$  Width: 70 cm - 200 cm  $\mid$  Height: 40 cm - 50 cm  $\mid$  Depth: 30 cm - 40 cm  $\mid$ 

Technical data

Product-Code:

| LGM-204                 |  |  |  |
|-------------------------|--|--|--|
| Catalogue number:       |  |  |  |
| 24371                   |  |  |  |
| Condition               |  |  |  |
| Condition:              |  |  |  |
| New                     |  |  |  |
| Bench width:            |  |  |  |
| 70 cm - 200 cm          |  |  |  |
| Choose from parameter   |  |  |  |
|                         |  |  |  |
| Bench height:           |  |  |  |
| 40 cm - 50 cm           |  |  |  |
| Choose from parameter   |  |  |  |
|                         |  |  |  |
| Bench depth:            |  |  |  |
| 30 cm - 40 cm           |  |  |  |
| Choose from parameter   |  |  |  |
|                         |  |  |  |
| Number of hangers:      |  |  |  |
| 3 - 6                   |  |  |  |
| Choose from parameter   |  |  |  |
|                         |  |  |  |
| Type of fabric:         |  |  |  |
| Choose from parameter   |  |  |  |
|                         |  |  |  |
| Type of fabric (Photo): |  |  |  |
| HAMILTON-2811           |  |  |  |
|                         |  |  |  |
|                         |  |  |  |
|                         |  |  |  |