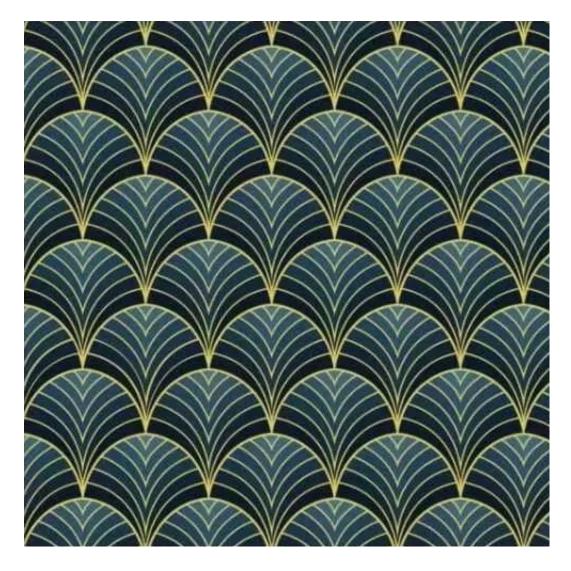

Product-Code:

| LGM-204                 |  |  |  |
|-------------------------|--|--|--|
| Catalogue number:       |  |  |  |
| 24371                   |  |  |  |
| Condition               |  |  |  |
| Condition:              |  |  |  |
| New                     |  |  |  |
| Bench width:            |  |  |  |
| 70 cm - 200 cm          |  |  |  |
| Choose from parameter   |  |  |  |
|                         |  |  |  |
| Bench height:           |  |  |  |
| 40 cm - 50 cm           |  |  |  |
| Choose from parameter   |  |  |  |
|                         |  |  |  |
| Bench depth:            |  |  |  |
| 30 cm - 40 cm           |  |  |  |
| Choose from parameter   |  |  |  |
|                         |  |  |  |
| Number of hangers:      |  |  |  |
| 3 - 6                   |  |  |  |
| Choose from parameter   |  |  |  |
|                         |  |  |  |
| Type of fabric:         |  |  |  |
| Choose from parameter   |  |  |  |
|                         |  |  |  |
| Type of fabric (Photo): |  |  |  |
| HAMILTON-2811           |  |  |  |
|                         |  |  |  |
|                         |  |  |  |
|                         |  |  |  |

Height: 40 cm , 45 cm , 50 cm Depth: 30 cm , 35 cm , 40 cm Hanger height: 190 cm Number of hangers: 3 , 4 , 5 , 6 Hanger panel side: Left , Right

Type of fabric: HAMILTON-2811 (Photo), ANDRE-1300, ANDRE-1301, ANDRE-1302, ANDRE-1303, ANDRE-1304, ANDRE-1305, ANDRE-1306, ANDRE-1307, ANDRE-1308, ANDRE-1309, ANDRE-1310, ART-DECO-VELVET-01, ART-DECO-VELVET-02, ART-DECO-VELVET-03, ART-DECO-VELVET-04, ART-DECO-VELVET-05, ART-DECO-VELVET-06, ART-DECO-VELVET-07, ART-DECO-VELVET-08, ART-DECO-VELVET-09, ART-DECO-VELVET-10...11 (write a comment in order), ATOS-111, ATOS-112, ATOS-113, ATOS-114, ATOS-115, ATOS-116, ATOS-117, ATOS-118, ATOS-119, ATOS-120...126 (write a comment in order), AURORA-2480, AURORA-2481, AURORA-2482, AURORA-2483, AURORA-2484, AURORA-2485, AURORA-2486, AURORA-2487, AURORA-2488, AURORA-2489...2505 (write a comment in order), BALOO-2071, BALOO-2072, BALOO-2073, BALOO-2074, BALOO-2076, BALOO-2077, BALOO-2078, BALOO-2079, BALOO-2081, BALOO-2082...2089 (write a comment in order), BLACK-WHITE-VELVET-01, BLACK-WHITE-VELVET-03, BLACK-WHITE-VELVET-03, BLACK-WHITE-VELVET-03, BLACK-WHITE-VELVET-07, BLACK-WHITE-VELVET-08,