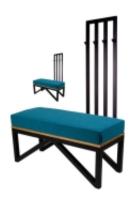

# Upholstered Bench with hanger Industrial style LGM-203 HAMILTON-2811

| Number        | 24370            |
|---------------|------------------|
| Producer code | LGM-203          |
| Manufacturer  | Emra Wood Design |

# **Product description**

Upholstered Bench with hanger Industrial style LGM-203 HAMILTON-2811  $\mid$  Width: 70 cm - 200 cm  $\mid$  Height: 40 cm - 50 cm  $\mid$  Depth: 30 cm - 40 cm  $\mid$ 

Technical data

## Upholstered Bench with hanger Industrial style LGM-203 HAMILTON-2811

- · A functional and practical bench for hallway, living room, bedroom, dressing room, bathroom, reception and office
- Some bench models have a practical shelf for shoes
- The frame and upholstery are made of the highest quality materials
- Production of the bench according to customer requirements

#### **Product features**

- Very high-quality and precise workmanship directly from the manufacturer
- The bench features an interchangeable seat to adapt the product to the future appearance of the room
- The bench does not require self-assembly and is delivered to the customer in its entirety
- Take a look at our fabric palette for more options
- We are at your disposal if you have any questions about the product
- By purchasing a product, you are buying a non-prefabricated item made according to specifications (selection of color, upholstery, materials, etc.)