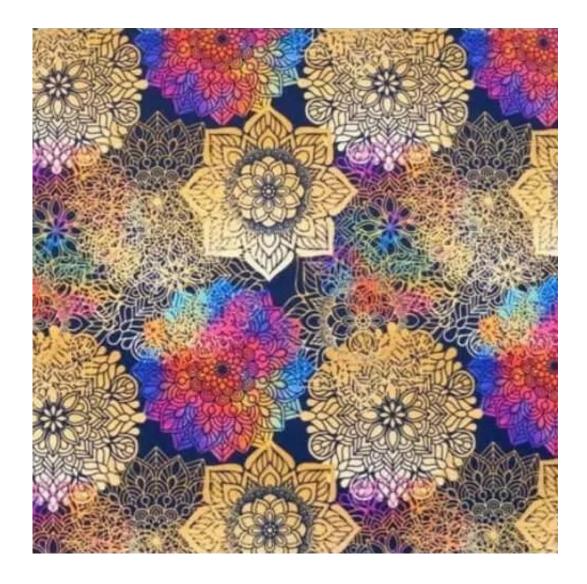

Product-Code:

| LGM-203                 |  |
|-------------------------|--|
| Catalogue number:       |  |
| 24370                   |  |
| Condition:              |  |
| New                     |  |
| Bench width:            |  |
| 70 cm - 200 cm          |  |
| Choose from parameter   |  |
| Bench height:           |  |
| 40 cm - 50 cm           |  |
| Choose from parameter   |  |
| Bench depth:            |  |
| 30 cm - 40 cm           |  |
| Choose from parameter   |  |
| Number of hangers:      |  |
| 3 - 6                   |  |
| Choose from parameter   |  |
| Type of fabric:         |  |
| Choose from parameter   |  |
| Type of fabric (Photo): |  |
| HAMILTON-2811           |  |
|                         |  |
|                         |  |

FLORENCE-ECO-LEATHER

FLOWER-VELVET

FUSHION-ECO-LEATHER

**GEODY** 

**HAMILTON** 

**HEXAGON-VELVET** 

HOLD-ME

**HUSK-VELVET** 

Height: 40 cm , 45 cm , 50 cm Depth: 30 cm , 35 cm , 40 cm Hanger height: 190 cm Number of hangers: 3 , 4 , 5 , 6 Hanger panel side: Left , Right

Type of fabric: HAMILTON-2811 (Photo), ANDRE-1300, ANDRE-1301, ANDRE-1302, ANDRE-1303, ANDRE-1304, ANDRE-1305, ANDRE-1306, ANDRE-1307, ANDRE-1308, ANDRE-1309, ANDRE-1310, ART-DECO-VELVET-01, ART-DECO-VELVET-02, ART-DECO-VELVET-03, ART-DECO-VELVET-04, ART-DECO-VELVET-05, ART-DECO-VELVET-06, ART-DECO-VELVET-07, ART-DECO-VELVET-08, ART-DECO-VELVET-09, ART-DECO-VELVET-10...11 (write a comment in order), ATOS-111, ATOS-112, ATOS-113, ATOS-114, ATOS-115, ATOS-116, ATOS-117, ATOS-118, ATOS-119, ATOS-120...126 (write a comment in order), AURORA-2480, AURORA-2481, AURORA-2482, AURORA-2483, AURORA-2484, AURORA-2485, AURORA-2486, AURORA-2487, AURORA-2488, AURORA-2489...2505 (write a comment in order), BALOO-2071, BALOO-2072, BALOO-2073, BALOO-2074, BALOO-2076, BALOO-2077, BALOO-2078, BALOO-2079, BALOO-2081, BALOO-2082...2089 (write a comment in order), BLACK-WHITE-VELVET-01, BLACK-WHITE-VELVET-03, BLACK-WHITE-VELVET-03, BLACK-WHITE-VELVET-03, BLACK-WHITE-VELVET-07, BLACK-WHITE-VELVET-08,