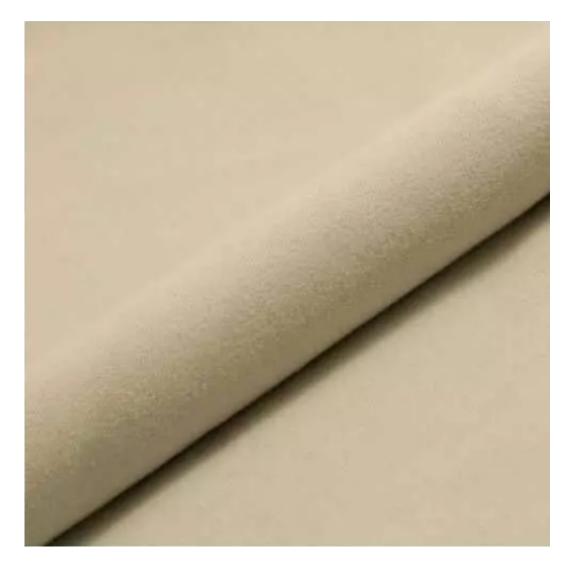

Product-Code:

| LGM-203                 |  |
|-------------------------|--|
| Catalogue number:       |  |
| 24370                   |  |
| Condition:              |  |
| New                     |  |
| Bench width:            |  |
| 70 cm - 200 cm          |  |
| Choose from parameter   |  |
| Bench height:           |  |
| 40 cm - 50 cm           |  |
| Choose from parameter   |  |
| Bench depth:            |  |
| 30 cm - 40 cm           |  |
| Choose from parameter   |  |
| Number of hangers:      |  |
| 3 - 6                   |  |
| Choose from parameter   |  |
| Type of fabric:         |  |
| Choose from parameter   |  |
| Type of fabric (Photo): |  |
| HAMILTON-2811           |  |
|                         |  |
|                         |  |

Height: 40 cm , 45 cm , 50 cm Depth: 30 cm , 35 cm , 40 cm Hanger height: 190 cm Number of hangers: 3 , 4 , 5 , 6 Hanger panel side: Left , Right

Type of fabric: HAMILTON-2811 (Photo), ANDRE-1300, ANDRE-1301, ANDRE-1302, ANDRE-1303, ANDRE-1304, ANDRE-1305, ANDRE-1306, ANDRE-1307, ANDRE-1308, ANDRE-1309, ANDRE-1310, ART-DECO-VELVET-01, ART-DECO-VELVET-02, ART-DECO-VELVET-03, ART-DECO-VELVET-04, ART-DECO-VELVET-05, ART-DECO-VELVET-06, ART-DECO-VELVET-07, ART-DECO-VELVET-08, ART-DECO-VELVET-09, ART-DECO-VELVET-10...11 (write a comment in order), ATOS-111, ATOS-112, ATOS-113, ATOS-114, ATOS-115, ATOS-116, ATOS-117, ATOS-118, ATOS-119, ATOS-120...126 (write a comment in order), AURORA-2480, AURORA-2481, AURORA-2482, AURORA-2483, AURORA-2484, AURORA-2485, AURORA-2486, AURORA-2487, AURORA-2488, AURORA-2489...2505 (write a comment in order), BALOO-2071, BALOO-2072, BALOO-2073, BALOO-2074, BALOO-2076, BALOO-2077, BALOO-2078, BALOO-2079, BALOO-2081, BALOO-2082...2089 (write a comment in order), BLACK-WHITE-VELVET-01, BLACK-WHITE-VELVET-03, BLACK-WHITE-VELVET-03, BLACK-WHITE-VELVET-03, BLACK-WHITE-VELVET-07, BLACK-WHITE-VELVET-08,