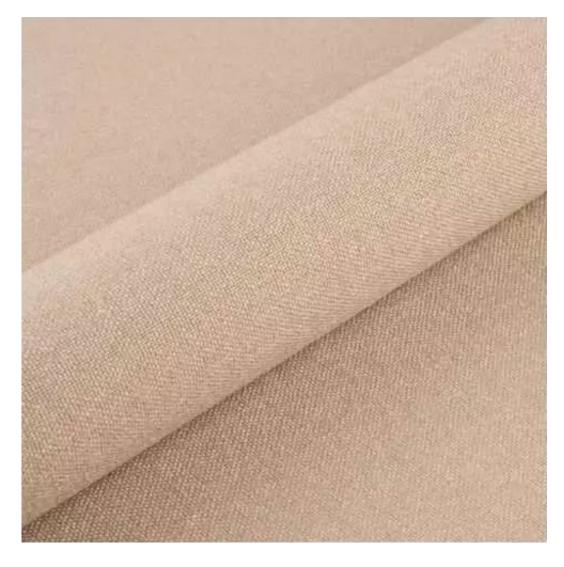

Product-Code:

| LGM-203                 |  |
|-------------------------|--|
| Catalogue number:       |  |
| 24370                   |  |
| Condition:              |  |
| New                     |  |
| Bench width:            |  |
| 70 cm - 200 cm          |  |
| Choose from parameter   |  |
| Bench height:           |  |
| 40 cm - 50 cm           |  |
| Choose from parameter   |  |
| Bench depth:            |  |
| 30 cm - 40 cm           |  |
| Choose from parameter   |  |
| Number of hangers:      |  |
| 3 - 6                   |  |
| Choose from parameter   |  |
| Type of fabric:         |  |
| Choose from parameter   |  |
| Type of fabric (Photo): |  |
| HAMILTON-2811           |  |
|                         |  |
|                         |  |

Height: 40 cm , 45 cm , 50 cm Depth: 30 cm , 35 cm , 40 cm Hanger height: 190 cm Number of hangers: 3 , 4 , 5 , 6 Hanger panel side: Left , Right

Type of fabric: HAMILTON-2811 (Photo), ANDRE-1300, ANDRE-1301, ANDRE-1302, ANDRE-1303, ANDRE-1304, ANDRE-1305, ANDRE-1306, ANDRE-1307, ANDRE-1308, ANDRE-1309, ANDRE-1310, ART-DECO-VELVET-01, ART-DECO-VELVET-02, ART-DECO-VELVET-03, ART-DECO-VELVET-04, ART-DECO-VELVET-05, ART-DECO-VELVET-06, ART-DECO-VELVET-07, ART-DECO-VELVET-08, ART-DECO-VELVET-09, ART-DECO-VELVET-10...11 (write a comment in order), ATOS-111, ATOS-112, ATOS-113, ATOS-114, ATOS-115, ATOS-116, ATOS-117, ATOS-118, ATOS-119, ATOS-120...126 (write a comment in order), AURORA-2480, AURORA-2481, AURORA-2482, AURORA-2483, AURORA-2484, AURORA-2485, AURORA-2486, AURORA-2487, AURORA-2488, AURORA-2489...2505 (write a comment in order), BALOO-2071, BALOO-2072, BALOO-2073, BALOO-2074, BALOO-2076, BALOO-2077, BALOO-2078, BALOO-2079, BALOO-2081, BALOO-2082...2089 (write a comment in order), BLACK-WHITE-VELVET-01, BLACK-WHITE-VELVET-03, BLACK-WHITE-VELVET-03, BLACK-WHITE-VELVET-03, BLACK-WHITE-VELVET-07, BLACK-WHITE-VELVET-08,