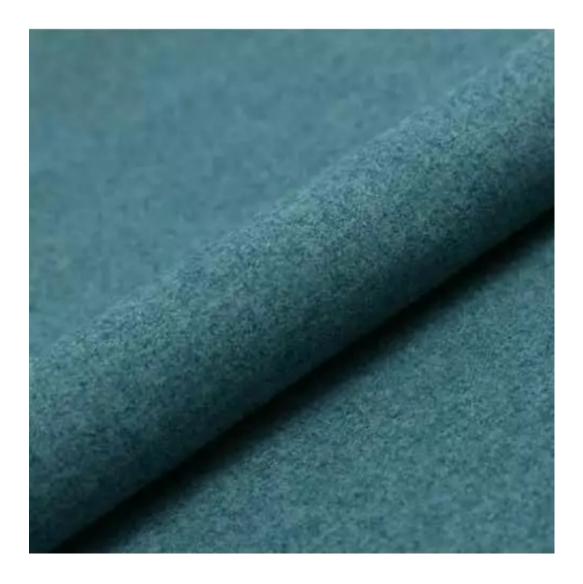

Product-Code:

| LGM-203                 |  |
|-------------------------|--|
| Catalogue number:       |  |
| 24370                   |  |
| Condition:              |  |
| New                     |  |
| Bench width:            |  |
| 70 cm - 200 cm          |  |
| Choose from parameter   |  |
| Bench height:           |  |
| 40 cm - 50 cm           |  |
| Choose from parameter   |  |
| Bench depth:            |  |
| 30 cm - 40 cm           |  |
| Choose from parameter   |  |
| Number of hangers:      |  |
| 3 - 6                   |  |
| Choose from parameter   |  |
| Type of fabric:         |  |
| Choose from parameter   |  |
| Type of fabric (Photo): |  |
| HAMILTON-2811           |  |
|                         |  |
|                         |  |

Height: 40 cm , 45 cm , 50 cm Depth: 30 cm , 35 cm , 40 cm Hanger height: 190 cm Number of hangers: 3 , 4 , 5 , 6 Hanger panel side: Left , Right

Type of fabric: HAMILTON-2811 (Photo), ANDRE-1300, ANDRE-1301, ANDRE-1302, ANDRE-1303, ANDRE-1304, ANDRE-1305, ANDRE-1306, ANDRE-1307, ANDRE-1308, ANDRE-1309, ANDRE-1310, ART-DECO-VELVET-01, ART-DECO-VELVET-02, ART-DECO-VELVET-03, ART-DECO-VELVET-04, ART-DECO-VELVET-05, ART-DECO-VELVET-06, ART-DECO-VELVET-07, ART-DECO-VELVET-08, ART-DECO-VELVET-09, ART-DECO-VELVET-10...11 (write a comment in order), ATOS-111, ATOS-112, ATOS-113, ATOS-114, ATOS-115, ATOS-116, ATOS-117, ATOS-118, ATOS-119, ATOS-120...126 (write a comment in order), AURORA-2480, AURORA-2481, AURORA-2482, AURORA-2483, AURORA-2484, AURORA-2485, AURORA-2486, AURORA-2487, AURORA-2488, AURORA-2489...2505 (write a comment in order), BALOO-2071, BALOO-2072, BALOO-2073, BALOO-2074, BALOO-2076, BALOO-2077, BALOO-2078, BALOO-2079, BALOO-2081, BALOO-2082...2089 (write a comment in order), BLACK-WHITE-VELVET-01, BLACK-WHITE-VELVET-03, BLACK-WHITE-VELVET-03, BLACK-WHITE-VELVET-03, BLACK-WHITE-VELVET-07, BLACK-WHITE-VELVET-08,