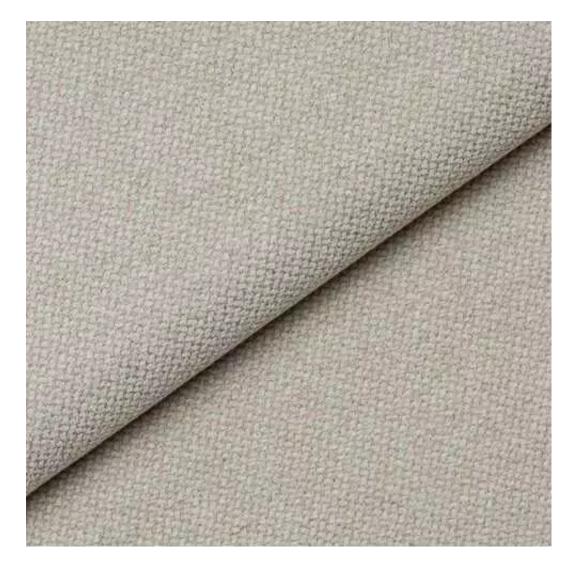

Product-Code:

| LGM-203                 |  |
|-------------------------|--|
| Catalogue number:       |  |
| 24370                   |  |
| Condition:              |  |
| New                     |  |
| Bench width:            |  |
| 70 cm - 200 cm          |  |
| Choose from parameter   |  |
| Bench height:           |  |
| 40 cm - 50 cm           |  |
| Choose from parameter   |  |
| Bench depth:            |  |
| 30 cm - 40 cm           |  |
| Choose from parameter   |  |
| Number of hangers:      |  |
| 3 - 6                   |  |
| Choose from parameter   |  |
| Type of fabric:         |  |
| Choose from parameter   |  |
| Type of fabric (Photo): |  |
| HAMILTON-2811           |  |
|                         |  |
|                         |  |

We offer the largest selection of seat fabrics!

Click on fabric name and discover all fabric selection.

ANDRE

ART-DECO-VELVET

ATOS-ECO-LEATHER

AURORA

BALOO

BLACK-WHITE-VELVET

FLORENCE-ECO-LEATHER

FLOWER-VELVET

FUSHION-ECO-LEATHER

**GEODY** 

**HAMILTON** 

**HEXAGON-VELVET** 

HOLD-ME

**HUSK-VELVET** 