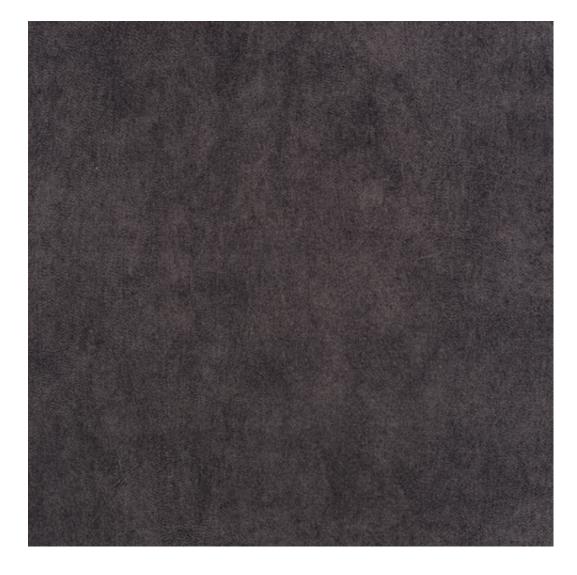

# **Product description**

Upholstered Bench with hanger Industrial style LGM-203 HAMILTON-2811  $\mid$  Width: 70 cm - 200 cm  $\mid$  Height: 40 cm - 50 cm  $\mid$  Depth: 30 cm - 40 cm  $\mid$ 

Technical data

Product-Code:

| LGM-203                 |  |
|-------------------------|--|
| Catalogue number:       |  |
| 24370                   |  |
| Condition:              |  |
| New                     |  |
| Bench width:            |  |
| 70 cm - 200 cm          |  |
| Choose from parameter   |  |
| Bench height:           |  |
| 40 cm - 50 cm           |  |
| Choose from parameter   |  |
| Bench depth:            |  |
| 30 cm - 40 cm           |  |
| Choose from parameter   |  |
| Number of hangers:      |  |
| 3 - 6                   |  |
| Choose from parameter   |  |
| Type of fabric:         |  |
| Choose from parameter   |  |
| Type of fabric (Photo): |  |
| HAMILTON-2811           |  |
|                         |  |
|                         |  |