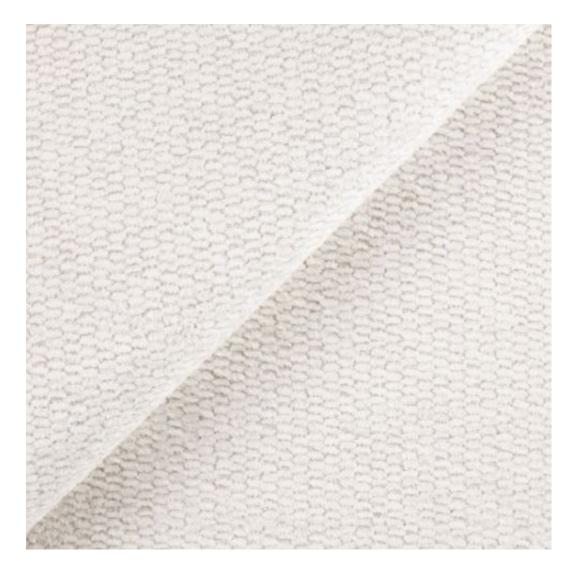

# **Product description**

Upholstered Bench with hanger Industrial style LGM-203 HAMILTON-2811  $\mid$  Width: 70 cm - 200 cm  $\mid$  Height: 40 cm - 50 cm  $\mid$  Depth: 30 cm - 40 cm  $\mid$ 

Technical data

Product-Code:

| LGM-203                 |  |
|-------------------------|--|
| Catalogue number:       |  |
| 24370                   |  |
| Condition:              |  |
| New                     |  |
| Bench width:            |  |
| 70 cm - 200 cm          |  |
| Choose from parameter   |  |
| Bench height:           |  |
| 40 cm - 50 cm           |  |
| Choose from parameter   |  |
| Bench depth:            |  |
| 30 cm - 40 cm           |  |
| Choose from parameter   |  |
| Number of hangers:      |  |
| 3 - 6                   |  |
| Choose from parameter   |  |
| Type of fabric:         |  |
| Choose from parameter   |  |
| Type of fabric (Photo): |  |
| HAMILTON-2811           |  |
|                         |  |
|                         |  |

Height: 40 cm , 45 cm , 50 cm Depth: 30 cm , 35 cm , 40 cm Hanger height: 190 cm Number of hangers: 3 , 4 , 5 , 6 Hanger panel side: Left , Right

Type of fabric: HAMILTON-2811 (Photo), ANDRE-1300, ANDRE-1301, ANDRE-1302, ANDRE-1303, ANDRE-1304, ANDRE-1305, ANDRE-1306, ANDRE-1307, ANDRE-1308, ANDRE-1309, ANDRE-1310, ART-DECO-VELVET-01, ART-DECO-VELVET-02, ART-DECO-VELVET-03, ART-DECO-VELVET-04, ART-DECO-VELVET-05, ART-DECO-VELVET-06, ART-DECO-VELVET-07, ART-DECO-VELVET-08, ART-DECO-VELVET-09, ART-DECO-VELVET-10...11 (write a comment in order), ATOS-111, ATOS-112, ATOS-113, ATOS-114, ATOS-115, ATOS-116, ATOS-117, ATOS-118, ATOS-119, ATOS-120...126 (write a comment in order), AURORA-2480, AURORA-2481, AURORA-2482, AURORA-2483, AURORA-2484, AURORA-2485, AURORA-2486, AURORA-2487, AURORA-2488, AURORA-2489...2505 (write a comment in order), BALOO-2071, BALOO-2072, BALOO-2073, BALOO-2074, BALOO-2076, BALOO-2077, BALOO-2078, BALOO-2079, BALOO-2081, BALOO-2082...2089 (write a comment in order), BLACK-WHITE-VELVET-01, BLACK-WHITE-VELVET-03, BLACK-WHITE-VELVET-03, BLACK-WHITE-VELVET-03, BLACK-WHITE-VELVET-07, BLACK-WHITE-VELVET-08,