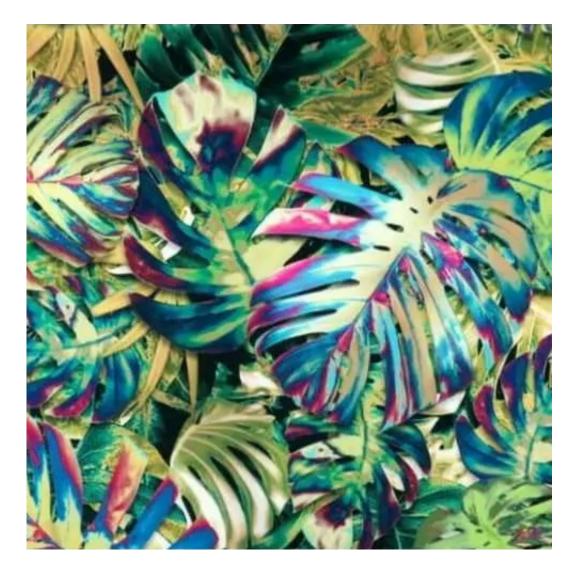

FLORENCE-ECO-LEATHER

FLOWER-VELVET

FUSHION-ECO-LEATHER

**GEODY** 

**HAMILTON** 

**HEXAGON-VELVET** 

HOLD-ME

**HUSK-VELVET** 

Height: 40 cm , 45 cm , 50 cm Depth: 30 cm , 35 cm , 40 cm Hanger height: 190 cm Number of hangers: 3 , 4 , 5 , 6 Hanger panel side: Left , Right

Type of fabric: HAMILTON-2811 (Photo), ANDRE-1300, ANDRE-1301, ANDRE-1302, ANDRE-1303, ANDRE-1304, ANDRE-1305, ANDRE-1306, ANDRE-1307, ANDRE-1308, ANDRE-1309, ANDRE-1310, ART-DECO-VELVET-01, ART-DECO-VELVET-02, ART-DECO-VELVET-03, ART-DECO-VELVET-04, ART-DECO-VELVET-05, ART-DECO-VELVET-06, ART-DECO-VELVET-07, ART-DECO-VELVET-08, ART-DECO-VELVET-09, ART-DECO-VELVET-10...11 (write a comment in order), ATOS-111, ATOS-112, ATOS-113, ATOS-114, ATOS-115, ATOS-116, ATOS-117, ATOS-118, ATOS-119, ATOS-120...126 (write a comment in order), AURORA-2480, AURORA-2481, AURORA-2482, AURORA-2483, AURORA-2484, AURORA-2485, AURORA-2486, AURORA-2487, AURORA-2488, AURORA-2489...2505 (write a comment in order), BALOO-2071, BALOO-2072, BALOO-2073, BALOO-2074, BALOO-2076, BALOO-2077, BALOO-2078, BALOO-2079, BALOO-2081, BALOO-2082...2089 (write a comment in order), BLACK-WHITE-VELVET-01, BLACK-WHITE-VELVET-03, BLACK-WHITE-VELVET-03, BLACK-WHITE-VELVET-03, BLACK-WHITE-VELVET-07, BLACK-WHITE-VELVET-08,