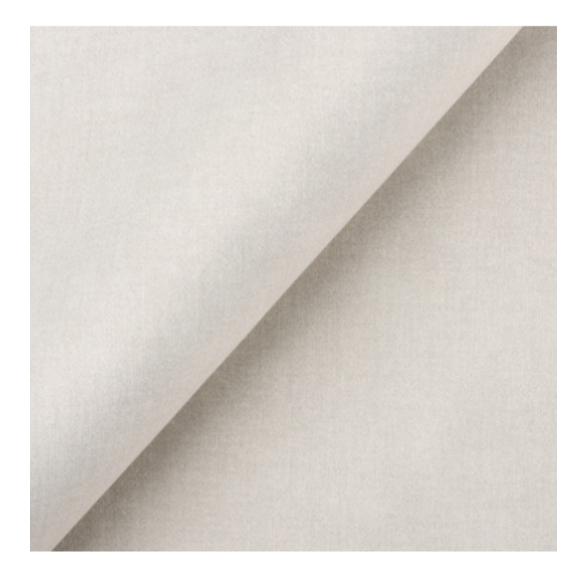

Product-Code:

| LGM-203                 |  |
|-------------------------|--|
| Catalogue number:       |  |
| 24370                   |  |
| Condition:              |  |
| New                     |  |
| Bench width:            |  |
| 70 cm - 200 cm          |  |
| Choose from parameter   |  |
| Bench height:           |  |
| 40 cm - 50 cm           |  |
| Choose from parameter   |  |
| Bench depth:            |  |
| 30 cm - 40 cm           |  |
| Choose from parameter   |  |
| Number of hangers:      |  |
| 3 - 6                   |  |
| Choose from parameter   |  |
| Type of fabric:         |  |
| Choose from parameter   |  |
| Type of fabric (Photo): |  |
| HAMILTON-2811           |  |
|                         |  |
|                         |  |

Height: 40 cm , 45 cm , 50 cm Depth: 30 cm , 35 cm , 40 cm Hanger height: 190 cm Number of hangers: 3 , 4 , 5 , 6 Hanger panel side: Left , Right

Type of fabric: HAMILTON-2811 (Photo), ANDRE-1300, ANDRE-1301, ANDRE-1302, ANDRE-1303, ANDRE-1304, ANDRE-1305, ANDRE-1306, ANDRE-1307, ANDRE-1308, ANDRE-1309, ANDRE-1310, ART-DECO-VELVET-01, ART-DECO-VELVET-02, ART-DECO-VELVET-03, ART-DECO-VELVET-04, ART-DECO-VELVET-05, ART-DECO-VELVET-06, ART-DECO-VELVET-07, ART-DECO-VELVET-08, ART-DECO-VELVET-09, ART-DECO-VELVET-10...11 (write a comment in order), ATOS-111, ATOS-112, ATOS-113, ATOS-114, ATOS-115, ATOS-116, ATOS-117, ATOS-118, ATOS-119, ATOS-120...126 (write a comment in order), AURORA-2480, AURORA-2481, AURORA-2482, AURORA-2483, AURORA-2484, AURORA-2485, AURORA-2486, AURORA-2487, AURORA-2488, AURORA-2489...2505 (write a comment in order), BALOO-2071, BALOO-2072, BALOO-2073, BALOO-2074, BALOO-2076, BALOO-2077, BALOO-2078, BALOO-2079, BALOO-2081, BALOO-2082...2089 (write a comment in order), BLACK-WHITE-VELVET-01, BLACK-WHITE-VELVET-03, BLACK-WHITE-VELVET-03, BLACK-WHITE-VELVET-03, BLACK-WHITE-VELVET-07, BLACK-WHITE-VELVET-08,