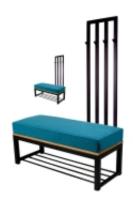

# Upholstered Bench with hanger Industrial style LGM-202 HAMILTON-2811

| Number        | 24369            |
|---------------|------------------|
| Producer code | LGM-202          |
| Manufacturer  | Emra Wood Design |

# **Product description**

Upholstered Bench with hanger Industrial style LGM-202 HAMILTON-2811  $\mid$  Width: 70 cm - 200 cm  $\mid$  Height: 40 cm - 50 cm  $\mid$  Depth: 30 cm - 40 cm  $\mid$ 

Technical data

### Upholstered Bench with hanger Industrial style LGM-202 HAMILTON-2811

- · A functional and practical bench for hallway, living room, bedroom, dressing room, bathroom, reception and office
- Some bench models have a practical shelf for shoes
- The frame and upholstery are made of the highest quality materials
- Production of the bench according to customer requirements

#### **Product features**

- $\bullet\,$  Very high-quality and precise workmanship directly from the manufacturer
- The bench features an interchangeable seat to adapt the product to the future appearance of the room
- The bench does not require self-assembly and is delivered to the customer in its entirety
- Take a look at our fabric palette for more options
- We are at your disposal if you have any questions about the product
- By purchasing a product, you are buying a non-prefabricated item made according to specifications (selection of color, upholstery, materials, etc.)