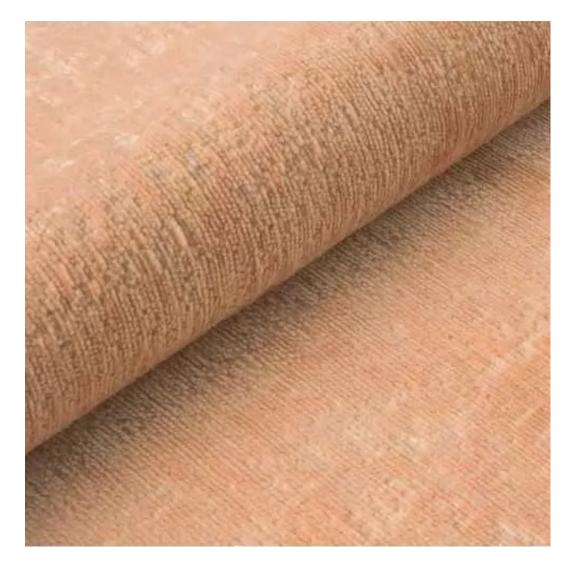

Product-Code:

| LGM-202                  |  |  |  |
|--------------------------|--|--|--|
| Catalogue number:        |  |  |  |
| 24369                    |  |  |  |
| Condition                |  |  |  |
| Condition:               |  |  |  |
| New                      |  |  |  |
| Bench width:             |  |  |  |
| 70 cm - 200 cm           |  |  |  |
| Choose from parameter    |  |  |  |
|                          |  |  |  |
| Bench height:            |  |  |  |
| 40 cm - 50 cm            |  |  |  |
| Choose from parameter    |  |  |  |
|                          |  |  |  |
| Bench depth:             |  |  |  |
| 30 cm - 40 cm            |  |  |  |
| Choose from parameter    |  |  |  |
|                          |  |  |  |
| Number of hangers:       |  |  |  |
| 3 - 6                    |  |  |  |
| Choose from parameter    |  |  |  |
|                          |  |  |  |
| Type of fabric:          |  |  |  |
| Choose from parameter    |  |  |  |
| Towns of falsein (Dhaha) |  |  |  |
| Type of fabric (Photo):  |  |  |  |
| HAMILTON-2811            |  |  |  |
|                          |  |  |  |
|                          |  |  |  |
|                          |  |  |  |

FLORENCE-ECO-LEATHER

FLOWER-VELVET

FUSHION-ECO-LEATHER

GEODY

**HAMILTON** 

**HEXAGON-VELVET** 

HOLD-ME

**HUSK-VELVET** 