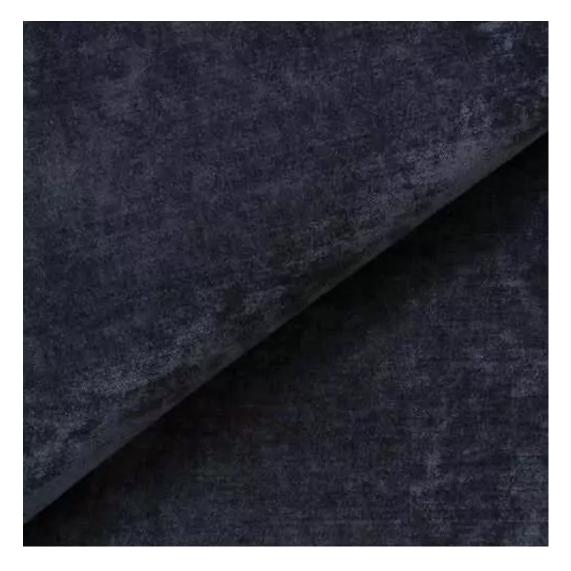

# **Product description**

Upholstered Bench with hanger Industrial style LGM-202 HAMILTON-2811  $\mid$  Width: 70 cm - 200 cm  $\mid$  Height: 40 cm - 50 cm  $\mid$  Depth: 30 cm - 40 cm  $\mid$ 

Technical data

Product-Code:

| LGM-202                  |  |  |  |
|--------------------------|--|--|--|
| Catalogue number:        |  |  |  |
| 24369                    |  |  |  |
| Condition                |  |  |  |
| Condition:               |  |  |  |
| New                      |  |  |  |
| Bench width:             |  |  |  |
| 70 cm - 200 cm           |  |  |  |
| Choose from parameter    |  |  |  |
|                          |  |  |  |
| Bench height:            |  |  |  |
| 40 cm - 50 cm            |  |  |  |
| Choose from parameter    |  |  |  |
|                          |  |  |  |
| Bench depth:             |  |  |  |
| 30 cm - 40 cm            |  |  |  |
| Choose from parameter    |  |  |  |
|                          |  |  |  |
| Number of hangers:       |  |  |  |
| 3 - 6                    |  |  |  |
| Choose from parameter    |  |  |  |
|                          |  |  |  |
| Type of fabric:          |  |  |  |
| Choose from parameter    |  |  |  |
| Towns of falsein (Dhaha) |  |  |  |
| Type of fabric (Photo):  |  |  |  |
| HAMILTON-2811            |  |  |  |
|                          |  |  |  |
|                          |  |  |  |
|                          |  |  |  |