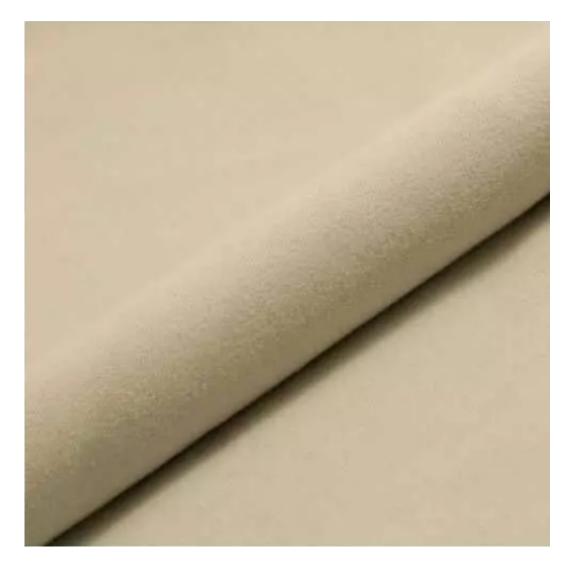

# **Product description**

Upholstered Bench with hanger Industrial style LGM-201 HAMILTON-2811  $\mid$  Width: 70 cm - 200 cm  $\mid$  Height: 40 cm - 50 cm  $\mid$  Depth: 30 cm - 40 cm  $\mid$ 

Technical data

Product-Code:

| LGM-201                 |  |
|-------------------------|--|
| Catalogue number:       |  |
| 24368                   |  |
| Condition:              |  |
| New .                   |  |
| New                     |  |
| Bench width:            |  |
| 70 cm - 200 cm          |  |
| Choose from parameter   |  |
|                         |  |
| Bench height:           |  |
| 40 cm - 50 cm           |  |
| Choose from parameter   |  |
|                         |  |
| Bench depth:            |  |
| 30 cm - 40 cm           |  |
| Choose from parameter   |  |
|                         |  |
| Number of hangers:      |  |
| 3 - 6                   |  |
| Choose from parameter   |  |
| Type of fabric:         |  |
| Choose from parameter   |  |
| ·                       |  |
| Type of fabric (Photo): |  |
| HAMILTON-2811           |  |
|                         |  |
|                         |  |
|                         |  |

Height: 40 cm , 45 cm , 50 cm Depth: 30 cm , 35 cm , 40 cm Hanger height: 190 cm Number of hangers: 3 , 4 , 5 , 6 Hanger panel side: Left , Right

Type of fabric: HAMILTON-2811 (Photo), ANDRE-1300, ANDRE-1301, ANDRE-1302, ANDRE-1303, ANDRE-1304, ANDRE-1305, ANDRE-1306, ANDRE-1307, ANDRE-1308, ANDRE-1309, ANDRE-1310, ART-DECO-VELVET-01, ART-DECO-VELVET-02, ART-DECO-VELVET-03, ART-DECO-VELVET-04, ART-DECO-VELVET-05, ART-DECO-VELVET-06, ART-DECO-VELVET-07, ART-DECO-VELVET-08, ART-DECO-VELVET-09, ART-DECO-VELVET-10...11 (write a comment in order), ATOS-111, ATOS-112, ATOS-113, ATOS-114, ATOS-115, ATOS-116, ATOS-117, ATOS-118, ATOS-119, ATOS-120...126 (write a comment in order), AURORA-2480, AURORA-2481, AURORA-2482, AURORA-2483, AURORA-2484, AURORA-2485, AURORA-2486, AURORA-2487, AURORA-2488, AURORA-2489...2505 (write a comment in order), BALOO-2071, BALOO-2072, BALOO-2073, BALOO-2074, BALOO-2076, BALOO-2077, BALOO-2078, BALOO-2079, BALOO-2081, BALOO-2082...2089 (write a comment in order), BLACK-WHITE-VELVET-01, BLACK-WHITE-VELVET-03, BLACK-WHITE-VELVET-03, BLACK-WHITE-VELVET-03, BLACK-WHITE-VELVET-07, BLACK-WHITE-VELVET-08,