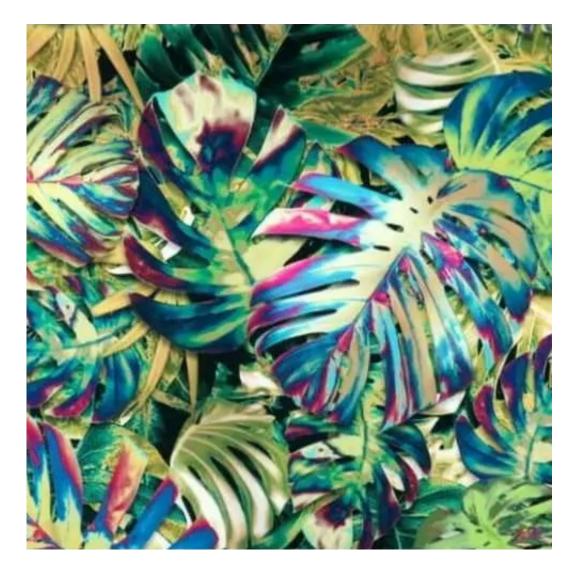

FLORENCE-ECO-LEATHER

FLOWER-VELVET

FUSHION-ECO-LEATHER

GEODY

**HAMILTON** 

**HEXAGON-VELVET** 

HOLD-ME

**HUSK-VELVET** 

Height: 40 cm , 45 cm , 50 cm Depth: 30 cm , 35 cm , 40 cm Hanger height: 190 cm Number of hangers: 3 , 4 , 5 , 6 Hanger panel side: Left , Right

Type of fabric: HAMILTON-2811 (Photo), ANDRE-1300, ANDRE-1301, ANDRE-1302, ANDRE-1303, ANDRE-1304, ANDRE-1305, ANDRE-1306, ANDRE-1307, ANDRE-1308, ANDRE-1309, ANDRE-1310, ART-DECO-VELVET-01, ART-DECO-VELVET-02, ART-DECO-VELVET-03, ART-DECO-VELVET-04, ART-DECO-VELVET-05, ART-DECO-VELVET-06, ART-DECO-VELVET-07, ART-DECO-VELVET-08, ART-DECO-VELVET-09, ART-DECO-VELVET-10...11 (write a comment in order), ATOS-111, ATOS-112, ATOS-113, ATOS-114, ATOS-115, ATOS-116, ATOS-117, ATOS-118, ATOS-119, ATOS-120...126 (write a comment in order), AURORA-2480, AURORA-2481, AURORA-2482, AURORA-2483, AURORA-2484, AURORA-2485, AURORA-2486, AURORA-2487, AURORA-2488, AURORA-2489...2505 (write a comment in order), BALOO-2071, BALOO-2072, BALOO-2073, BALOO-2074, BALOO-2076, BALOO-2077, BALOO-2078, BALOO-2079, BALOO-2081, BALOO-2082...2089 (write a comment in order), BLACK-WHITE-VELVET-01, BLACK-WHITE-VELVET-03, BLACK-WHITE-VELVET-03, BLACK-WHITE-VELVET-03, BLACK-WHITE-VELVET-07, BLACK-WHITE-VELVET-08,