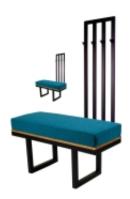

# Upholstered Bench with hanger Industrial style LGM-201 HAMILTON-2811

| Number        | 24368            |
|---------------|------------------|
| Producer code | LGM-201          |
| Manufacturer  | Emra Wood Design |

# **Product description**

Upholstered Bench with hanger Industrial style LGM-201 HAMILTON-2811  $\mid$  Width: 70 cm - 200 cm  $\mid$  Height: 40 cm - 50 cm  $\mid$  Depth: 30 cm - 40 cm  $\mid$ 

Technical data

### Upholstered Bench with hanger Industrial style LGM-201 HAMILTON-2811

- · A functional and practical bench for hallway, living room, bedroom, dressing room, bathroom, reception and office
- Some bench models have a practical shelf for shoes
- The frame and upholstery are made of the highest quality materials
- Production of the bench according to customer requirements

#### **Product features**

- Very high-quality and precise workmanship directly from the manufacturer
- The bench features an interchangeable seat to adapt the product to the future appearance of the room
- The bench does not require self-assembly and is delivered to the customer in its entirety
- Take a look at our fabric palette for more options
- We are at your disposal if you have any questions about the product
- By purchasing a product, you are buying a non-prefabricated item made according to specifications (selection of color, upholstery, materials, etc.)