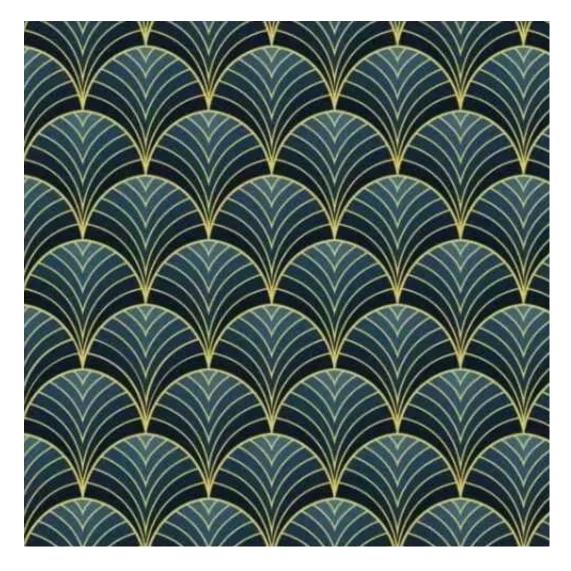

Product-Code:

| LGM-201                 |  |
|-------------------------|--|
| Catalogue number:       |  |
| 24368                   |  |
| Condition:              |  |
| New .                   |  |
| New                     |  |
| Bench width:            |  |
| 70 cm - 200 cm          |  |
| Choose from parameter   |  |
|                         |  |
| Bench height:           |  |
| 40 cm - 50 cm           |  |
| Choose from parameter   |  |
|                         |  |
| Bench depth:            |  |
| 30 cm - 40 cm           |  |
| Choose from parameter   |  |
|                         |  |
| Number of hangers:      |  |
| 3 - 6                   |  |
| Choose from parameter   |  |
| Type of fabric:         |  |
| Choose from parameter   |  |
| ·                       |  |
| Type of fabric (Photo): |  |
| HAMILTON-2811           |  |
|                         |  |
|                         |  |
|                         |  |

FLORENCE-ECO-LEATHER

FLOWER-VELVET

FUSHION-ECO-LEATHER

GEODY

**HAMILTON** 

**HEXAGON-VELVET** 

HOLD-ME

**HUSK-VELVET** 

Height: 40 cm , 45 cm , 50 cm Depth: 30 cm , 35 cm , 40 cm Hanger height: 190 cm Number of hangers: 3 , 4 , 5 , 6 Hanger panel side: Left , Right

Type of fabric: HAMILTON-2811 (Photo), ANDRE-1300, ANDRE-1301, ANDRE-1302, ANDRE-1303, ANDRE-1304, ANDRE-1305, ANDRE-1306, ANDRE-1307, ANDRE-1308, ANDRE-1309, ANDRE-1310, ART-DECO-VELVET-01, ART-DECO-VELVET-02, ART-DECO-VELVET-03, ART-DECO-VELVET-04, ART-DECO-VELVET-05, ART-DECO-VELVET-06, ART-DECO-VELVET-07, ART-DECO-VELVET-08, ART-DECO-VELVET-09, ART-DECO-VELVET-10...11 (write a comment in order), ATOS-111, ATOS-112, ATOS-113, ATOS-114, ATOS-115, ATOS-116, ATOS-117, ATOS-118, ATOS-119, ATOS-120...126 (write a comment in order), AURORA-2480, AURORA-2481, AURORA-2482, AURORA-2483, AURORA-2484, AURORA-2485, AURORA-2486, AURORA-2487, AURORA-2488, AURORA-2489...2505 (write a comment in order), BALOO-2071, BALOO-2072, BALOO-2073, BALOO-2074, BALOO-2076, BALOO-2077, BALOO-2078, BALOO-2079, BALOO-2081, BALOO-2082...2089 (write a comment in order), BLACK-WHITE-VELVET-01, BLACK-WHITE-VELVET-03, BLACK-WHITE-VELVET-03, BLACK-WHITE-VELVET-03, BLACK-WHITE-VELVET-07, BLACK-WHITE-VELVET-08,