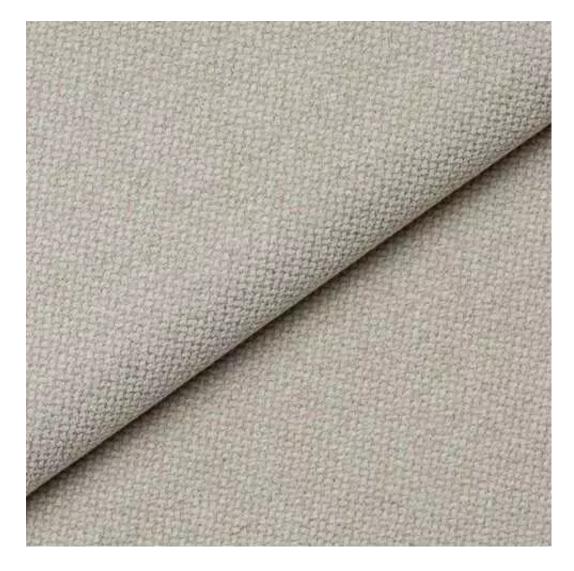

FLORENCE-ECO-LEATHER

FLOWER-VELVET

FUSHION-ECO-LEATHER

GEODY

**HAMILTON** 

**HEXAGON-VELVET** 

HOLD-ME

**HUSK-VELVET** 

Height: 40 cm , 45 cm , 50 cm Depth: 30 cm , 35 cm , 40 cm Hanger height: 190 cm Number of hangers: 3 , 4 , 5 , 6 Hanger panel side: Left , Right

Type of fabric: HAMILTON-2811 (Photo), ANDRE-1300, ANDRE-1301, ANDRE-1302, ANDRE-1303, ANDRE-1304, ANDRE-1305, ANDRE-1306, ANDRE-1307, ANDRE-1308, ANDRE-1309, ANDRE-1310, ART-DECO-VELVET-01, ART-DECO-VELVET-02, ART-DECO-VELVET-03, ART-DECO-VELVET-04, ART-DECO-VELVET-05, ART-DECO-VELVET-06, ART-DECO-VELVET-07, ART-DECO-VELVET-08, ART-DECO-VELVET-09, ART-DECO-VELVET-10...11 (write a comment in order), ATOS-111, ATOS-112, ATOS-113, ATOS-114, ATOS-115, ATOS-116, ATOS-117, ATOS-118, ATOS-119, ATOS-120...126 (write a comment in order), AURORA-2480, AURORA-2481, AURORA-2482, AURORA-2483, AURORA-2484, AURORA-2485, AURORA-2486, AURORA-2487, AURORA-2488, AURORA-2489...2505 (write a comment in order), BALOO-2071, BALOO-2072, BALOO-2073, BALOO-2074, BALOO-2076, BALOO-2077, BALOO-2078, BALOO-2079, BALOO-2081, BALOO-2082...2089 (write a comment in order), BLACK-WHITE-VELVET-01, BLACK-WHITE-VELVET-03, BLACK-WHITE-VELVET-03, BLACK-WHITE-VELVET-03, BLACK-WHITE-VELVET-07, BLACK-WHITE-VELVET-08,