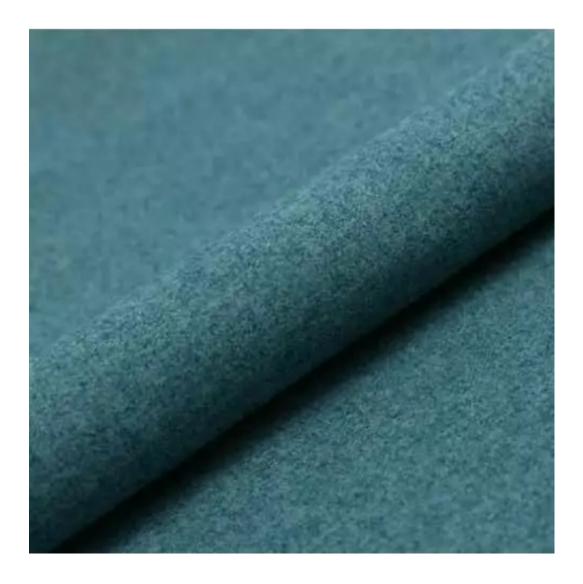

Product-Code:

| LGM-201                 |  |
|-------------------------|--|
| Catalogue number:       |  |
| 24368                   |  |
| Condition:              |  |
| New .                   |  |
| New                     |  |
| Bench width:            |  |
| 70 cm - 200 cm          |  |
| Choose from parameter   |  |
|                         |  |
| Bench height:           |  |
| 40 cm - 50 cm           |  |
| Choose from parameter   |  |
|                         |  |
| Bench depth:            |  |
| 30 cm - 40 cm           |  |
| Choose from parameter   |  |
|                         |  |
| Number of hangers:      |  |
| 3 - 6                   |  |
| Choose from parameter   |  |
| Type of fabric:         |  |
| Choose from parameter   |  |
| ·                       |  |
| Type of fabric (Photo): |  |
| HAMILTON-2811           |  |
|                         |  |
|                         |  |
|                         |  |

Height: 40 cm , 45 cm , 50 cm Depth: 30 cm , 35 cm , 40 cm Hanger height: 190 cm Number of hangers: 3 , 4 , 5 , 6 Hanger panel side: Left , Right

Type of fabric: HAMILTON-2811 (Photo), ANDRE-1300, ANDRE-1301, ANDRE-1302, ANDRE-1303, ANDRE-1304, ANDRE-1305, ANDRE-1306, ANDRE-1307, ANDRE-1308, ANDRE-1309, ANDRE-1310, ART-DECO-VELVET-01, ART-DECO-VELVET-02, ART-DECO-VELVET-03, ART-DECO-VELVET-04, ART-DECO-VELVET-05, ART-DECO-VELVET-06, ART-DECO-VELVET-07, ART-DECO-VELVET-08, ART-DECO-VELVET-09, ART-DECO-VELVET-10...11 (write a comment in order), ATOS-111, ATOS-112, ATOS-113, ATOS-114, ATOS-115, ATOS-116, ATOS-117, ATOS-118, ATOS-119, ATOS-120...126 (write a comment in order), AURORA-2480, AURORA-2481, AURORA-2482, AURORA-2483, AURORA-2484, AURORA-2485, AURORA-2486, AURORA-2487, AURORA-2488, AURORA-2489...2505 (write a comment in order), BALOO-2071, BALOO-2072, BALOO-2073, BALOO-2074, BALOO-2076, BALOO-2077, BALOO-2078, BALOO-2079, BALOO-2081, BALOO-2082...2089 (write a comment in order), BLACK-WHITE-VELVET-01, BLACK-WHITE-VELVET-03, BLACK-WHITE-VELVET-03, BLACK-WHITE-VELVET-03, BLACK-WHITE-VELVET-07, BLACK-WHITE-VELVET-08,