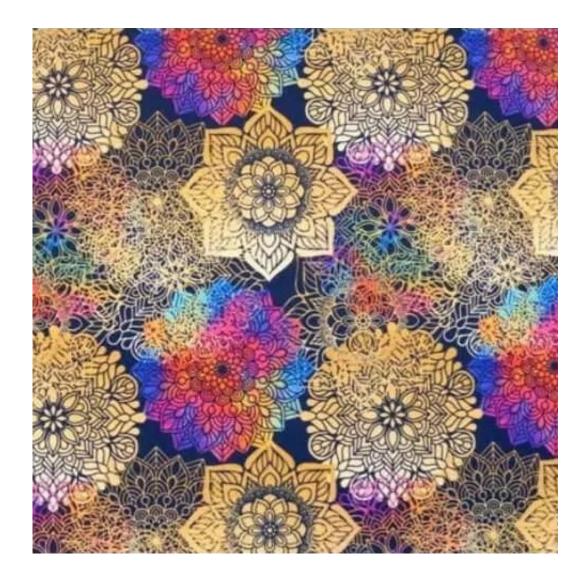

Product-Code:

| LGM-201                 |  |
|-------------------------|--|
| Catalogue number:       |  |
| 24368                   |  |
| Condition:              |  |
| New .                   |  |
| New                     |  |
| Bench width:            |  |
| 70 cm - 200 cm          |  |
| Choose from parameter   |  |
|                         |  |
| Bench height:           |  |
| 40 cm - 50 cm           |  |
| Choose from parameter   |  |
|                         |  |
| Bench depth:            |  |
| 30 cm - 40 cm           |  |
| Choose from parameter   |  |
|                         |  |
| Number of hangers:      |  |
| 3 - 6                   |  |
| Choose from parameter   |  |
| Type of fabric:         |  |
| Choose from parameter   |  |
| ·                       |  |
| Type of fabric (Photo): |  |
| HAMILTON-2811           |  |
|                         |  |
|                         |  |
|                         |  |

Height: 40 cm , 45 cm , 50 cm Depth: 30 cm , 35 cm , 40 cm Hanger height: 190 cm Number of hangers: 3 , 4 , 5 , 6 Hanger panel side: Left , Right

Type of fabric: HAMILTON-2811 (Photo), ANDRE-1300, ANDRE-1301, ANDRE-1302, ANDRE-1303, ANDRE-1304, ANDRE-1305, ANDRE-1306, ANDRE-1307, ANDRE-1308, ANDRE-1309, ANDRE-1310, ART-DECO-VELVET-01, ART-DECO-VELVET-02, ART-DECO-VELVET-03, ART-DECO-VELVET-04, ART-DECO-VELVET-05, ART-DECO-VELVET-06, ART-DECO-VELVET-07, ART-DECO-VELVET-08, ART-DECO-VELVET-09, ART-DECO-VELVET-10...11 (write a comment in order), ATOS-111, ATOS-112, ATOS-113, ATOS-114, ATOS-115, ATOS-116, ATOS-117, ATOS-118, ATOS-119, ATOS-120...126 (write a comment in order), AURORA-2480, AURORA-2481, AURORA-2482, AURORA-2483, AURORA-2484, AURORA-2485, AURORA-2486, AURORA-2487, AURORA-2488, AURORA-2489...2505 (write a comment in order), BALOO-2071, BALOO-2072, BALOO-2073, BALOO-2074, BALOO-2076, BALOO-2077, BALOO-2078, BALOO-2079, BALOO-2081, BALOO-2082...2089 (write a comment in order), BLACK-WHITE-VELVET-01, BLACK-WHITE-VELVET-03, BLACK-WHITE-VELVET-03, BLACK-WHITE-VELVET-03, BLACK-WHITE-VELVET-07, BLACK-WHITE-VELVET-08,