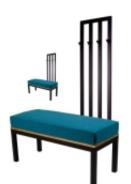

# Upholstered Bench with hanger Industrial style LGM-200 HAMILTON-2811

| Number        | 24367            |  |
|---------------|------------------|--|
| Producer code | LGM-200          |  |
| Manufacturer  | Emra Wood Design |  |

# **Product description**

Upholstered Bench with hanger Industrial style LGM-200 HAMILTON-2811 | Width: 70 cm - 200 cm | Height: 40 cm - 50 cm | Depth: 30 cm - 40 cm |

Technical data

Product-Code:

generated by the shopGold

#### Upholstered Bench with hanger Industrial style LGM-200 HAMILTON-2811

- A functional and practical bench for hallway, living room, bedroom, dressing room, bathroom, reception and office
- Some bench models have a practical shelf for shoes
- The frame and upholstery are made of the highest quality materials
- Production of the bench according to customer requirements

Product features

- Very high-quality and precise workmanship directly from the manufacturer
- The bench features an interchangeable seat to adapt the product to the future appearance of the room
- The bench does not require self-assembly and is delivered to the customer in its entirety
- Take a look at our fabric palette for more options
- We are at your disposal if you have any questions about the product
- By purchasing a product, you are buying a non-prefabricated item made according to specifications (selection of color, upholstery, materials, etc.)