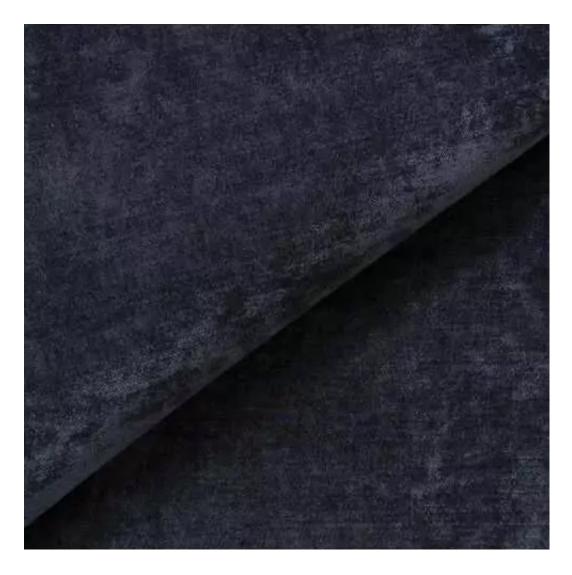

Choose from parameter

Type of fabric:

Choose from parameter

Type of fabric (Photo):

HAMILTON-2811

Product description

# **Product description**

Upholstered Bench with hanger Industrial style LGM-200 HAMILTON-2811 | Width: 70 cm - 200 cm | Height: 40 cm - 50 cm | Depth: 30 cm - 40 cm |

Technical data

Product-Code:

generated by the shopGold