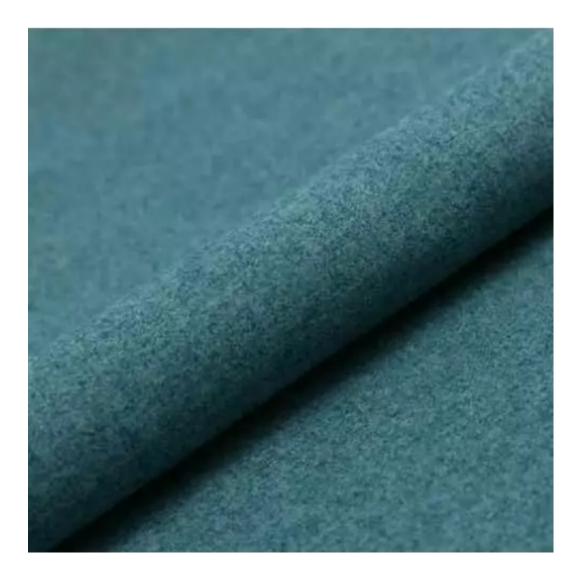

Choose from parameter

Type of fabric:

Choose from parameter

Type of fabric (Photo):

HAMILTON-2811

Product description

# This product has additional options:

Width: 70 cm , 75 cm , 80 cm , 85 cm , 90 cm , 95 cm , 100 cm , 105 cm , 110 cm , 115 cm , 120 cm , 125 cm , 130 cm , 135 cm , 140 cm , 145 cm , 150 cm , 155 cm , 160 cm , 165 cm , 170 cm , 175 cm , 180 cm , 185 cm , 190 cm , 195 cm , 200 cm Height: 40 cm , 45 cm , 50 cm Depth: 30 cm , 35 cm , 40 cm Hanger height: 190 cm Number of hangers: 3, 4, 5, 6 Hanger panel side: Left , Right Type of fabric: HAMILTON-2811 (Photo), ANDRE-1300, ANDRE-1301, ANDRE-1302, ANDRE-1303, ANDRE-1304, ANDRE-1305 , ANDRE-1306 , ANDRE-1307 , ANDRE-1308 , ANDRE-1309 , ANDRE-1310 , ART-DECO-VELVET-01 , ART-DECO-VELVET-02, ART-DECO-VELVET-03, ART-DECO-VELVET-04, ART-DECO-VELVET-05, ART-DECO-VELVET-06, ART-DECO-VELVET-07, ART-DECO-VELVET-08, ART-DECO-VELVET-09, ART-DECO-VELVET-10..11 (write a comment in order), ATOS-111, ATOS-112, ATOS-113, ATOS-114, ATOS-115, ATOS-116, ATOS-117, ATOS-118, ATOS-119, ATOS-120..126 (write a comment in order), AURORA-2480, AURORA-2481, AURORA-2482, AURORA-2483, AURORA-2484, AURORA-2485, AURORA-2486, AURORA-2487, AURORA-2488, AURORA-2489..2505 (write a comment in order), BALOO-2071, BALOO-2072 , BALOO-2073 , BALOO-2074 , BALOO-2076 , BALOO-2077 , BALOO-2078 , BALOO-2079 , BALOO-2081 , BALOO-2082..2089 (write a comment in order), BLACK-WHITE-VELVET-01, BLACK-WHITE-VELVET-02, BLACK-WHITE-VELVET-03, BLACK-WHITE-