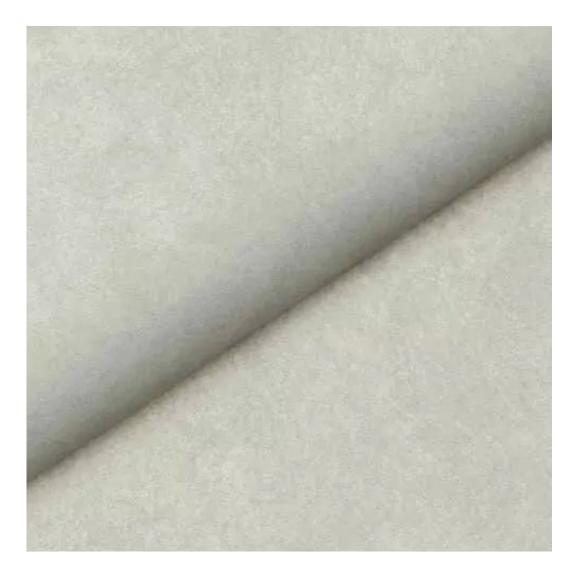

Product-Code:

| LGM-199                 |  |  |
|-------------------------|--|--|
| Catalogue number:       |  |  |
| 24365                   |  |  |
| Condition:              |  |  |
| New                     |  |  |
| Bench width:            |  |  |
| 70 cm - 200 cm          |  |  |
| Choose from parameter   |  |  |
| Bench height:           |  |  |
| 40 cm - 50 cm           |  |  |
| Choose from parameter   |  |  |
| Bench depth:            |  |  |
| 30 cm - 40 cm           |  |  |
| Choose from parameter   |  |  |
| Number of hangers:      |  |  |
| 3 - 6                   |  |  |
| Choose from parameter   |  |  |
| Type of fabric:         |  |  |
| Choose from parameter   |  |  |
| Type of fabric (Photo): |  |  |
| HAMILTON-2817           |  |  |
|                         |  |  |
|                         |  |  |

Height: 40 cm , 45 cm , 50 cm Depth: 30 cm , 35 cm , 40 cm Hanger height: 190 cm Number of hangers: 3 , 4 , 5 , 6 Hanger panel side: Left , Right

Type of fabric: HAMILTON-2817 (Photo), ANDRE-1300, ANDRE-1301, ANDRE-1302, ANDRE-1303, ANDRE-1304, ANDRE-1305, ANDRE-1306, ANDRE-1307, ANDRE-1308, ANDRE-1309, ANDRE-1310, ART-DECO-VELVET-01, ART-DECO-VELVET-02, ART-DECO-VELVET-03, ART-DECO-VELVET-04, ART-DECO-VELVET-05, ART-DECO-VELVET-06, ART-DECO-VELVET-07, ART-DECO-VELVET-08, ART-DECO-VELVET-09, ART-DECO-VELVET-10...11 (write a comment in order), ATOS-111, ATOS-112, ATOS-113, ATOS-114, ATOS-115, ATOS-116, ATOS-117, ATOS-118, ATOS-119, ATOS-120...126 (write a comment in order), AURORA-2480, AURORA-2481, AURORA-2482, AURORA-2483, AURORA-2484, AURORA-2485, AURORA-2486, AURORA-2487, AURORA-2488, AURORA-2489...2505 (write a comment in order), BALOO-2071, BALOO-2072, BALOO-2073, BALOO-2074, BALOO-2076, BALOO-2077, BALOO-2078, BALOO-2079, BALOO-2081, BALOO-2082...2089 (write a comment in order), BLACK-WHITE-VELVET-01, BLACK-WHITE-VELVET-03, BLACK-WHITE-VELVET-03, BLACK-WHITE-VELVET-03, BLACK-WHITE-VELVET-07, BLACK-WHITE-VELVET-08,