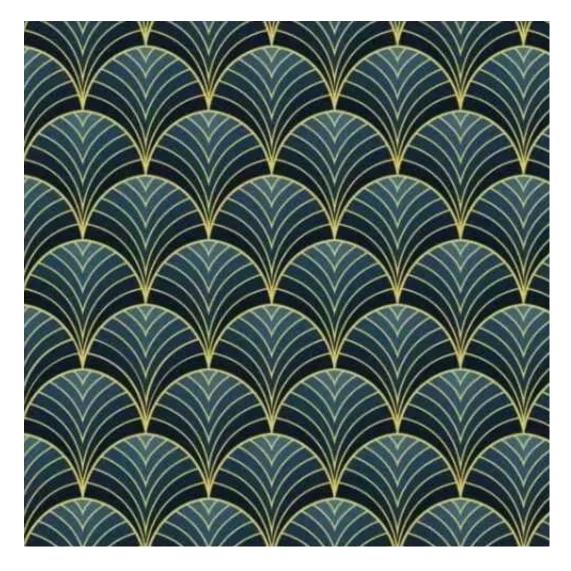

FLORENCE-ECO-LEATHER

FLOWER-VELVET

FUSHION-ECO-LEATHER

**GEODY** 

**HAMILTON** 

**HEXAGON-VELVET** 

HOLD-ME

**HUSK-VELVET** 

Height: 40 cm , 45 cm , 50 cm Depth: 30 cm , 35 cm , 40 cm Hanger height: 190 cm Number of hangers: 3 , 4 , 5 , 6 Hanger panel side: Left , Right

Type of fabric: HAMILTON-2817 (Photo), ANDRE-1300, ANDRE-1301, ANDRE-1302, ANDRE-1303, ANDRE-1304, ANDRE-1305, ANDRE-1306, ANDRE-1307, ANDRE-1308, ANDRE-1309, ANDRE-1310, ART-DECO-VELVET-01, ART-DECO-VELVET-02, ART-DECO-VELVET-03, ART-DECO-VELVET-04, ART-DECO-VELVET-05, ART-DECO-VELVET-06, ART-DECO-VELVET-07, ART-DECO-VELVET-08, ART-DECO-VELVET-09, ART-DECO-VELVET-10...11 (write a comment in order), ATOS-111, ATOS-112, ATOS-113, ATOS-114, ATOS-115, ATOS-116, ATOS-117, ATOS-118, ATOS-119, ATOS-120...126 (write a comment in order), AURORA-2480, AURORA-2481, AURORA-2482, AURORA-2483, AURORA-2484, AURORA-2485, AURORA-2486, AURORA-2487, AURORA-2488, AURORA-2489...2505 (write a comment in order), BALOO-2071, BALOO-2072, BALOO-2073, BALOO-2074, BALOO-2076, BALOO-2077, BALOO-2078, BALOO-2079, BALOO-2081, BALOO-2082...2089 (write a comment in order), BLACK-WHITE-VELVET-01, BLACK-WHITE-VELVET-03, BLACK-WHITE-VELVET-03, BLACK-WHITE-VELVET-03, BLACK-WHITE-VELVET-07, BLACK-WHITE-VELVET-08,