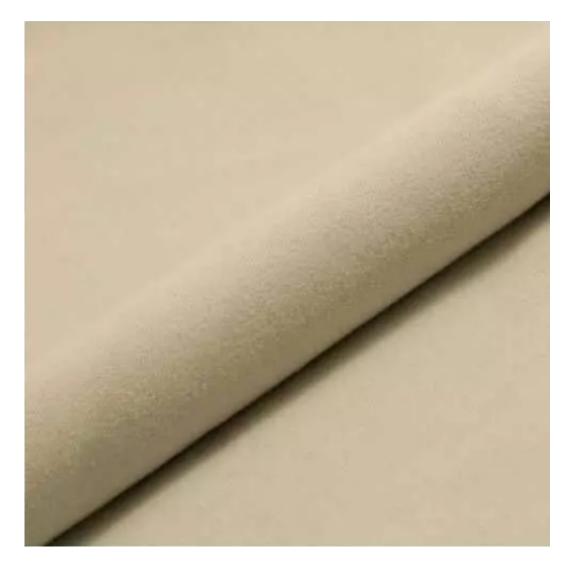

Product-Code:

| LGM-199                 |  |  |
|-------------------------|--|--|
| Catalogue number:       |  |  |
| 24365                   |  |  |
| Condition:              |  |  |
| New                     |  |  |
| Bench width:            |  |  |
| 70 cm - 200 cm          |  |  |
| Choose from parameter   |  |  |
| Bench height:           |  |  |
| 40 cm - 50 cm           |  |  |
| Choose from parameter   |  |  |
| Bench depth:            |  |  |
| 30 cm - 40 cm           |  |  |
| Choose from parameter   |  |  |
| Number of hangers:      |  |  |
| 3 - 6                   |  |  |
| Choose from parameter   |  |  |
| Type of fabric:         |  |  |
| Choose from parameter   |  |  |
| Type of fabric (Photo): |  |  |
| HAMILTON-2817           |  |  |
|                         |  |  |
|                         |  |  |

Height: 40 cm , 45 cm , 50 cm Depth: 30 cm , 35 cm , 40 cm Hanger height: 190 cm Number of hangers: 3 , 4 , 5 , 6 Hanger panel side: Left , Right

Type of fabric: HAMILTON-2817 (Photo), ANDRE-1300, ANDRE-1301, ANDRE-1302, ANDRE-1303, ANDRE-1304, ANDRE-1305, ANDRE-1306, ANDRE-1307, ANDRE-1308, ANDRE-1309, ANDRE-1310, ART-DECO-VELVET-01, ART-DECO-VELVET-02, ART-DECO-VELVET-03, ART-DECO-VELVET-04, ART-DECO-VELVET-05, ART-DECO-VELVET-06, ART-DECO-VELVET-07, ART-DECO-VELVET-08, ART-DECO-VELVET-09, ART-DECO-VELVET-10...11 (write a comment in order), ATOS-111, ATOS-112, ATOS-113, ATOS-114, ATOS-115, ATOS-116, ATOS-117, ATOS-118, ATOS-119, ATOS-120...126 (write a comment in order), AURORA-2480, AURORA-2481, AURORA-2482, AURORA-2483, AURORA-2484, AURORA-2485, AURORA-2486, AURORA-2487, AURORA-2488, AURORA-2489...2505 (write a comment in order), BALOO-2071, BALOO-2072, BALOO-2073, BALOO-2074, BALOO-2076, BALOO-2077, BALOO-2078, BALOO-2079, BALOO-2081, BALOO-2082...2089 (write a comment in order), BLACK-WHITE-VELVET-01, BLACK-WHITE-VELVET-03, BLACK-WHITE-VELVET-03, BLACK-WHITE-VELVET-03, BLACK-WHITE-VELVET-07, BLACK-WHITE-VELVET-08,