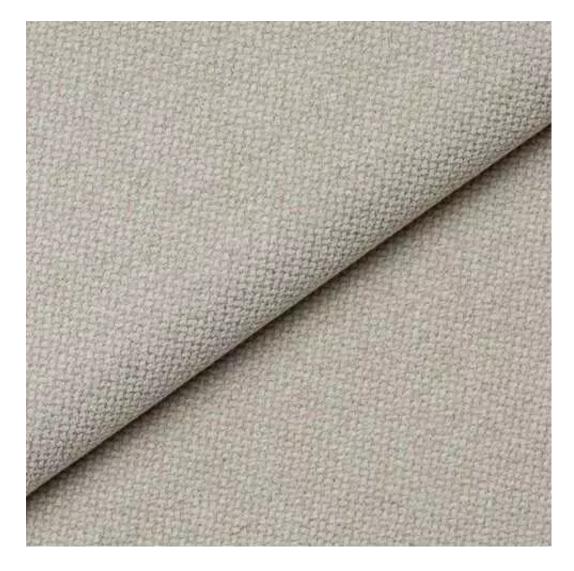

Product-Code:

| LGM-199                 |  |  |
|-------------------------|--|--|
| Catalogue number:       |  |  |
| 24365                   |  |  |
| Condition:              |  |  |
| New                     |  |  |
| Bench width:            |  |  |
| 70 cm - 200 cm          |  |  |
| Choose from parameter   |  |  |
| Bench height:           |  |  |
| 40 cm - 50 cm           |  |  |
| Choose from parameter   |  |  |
| Bench depth:            |  |  |
| 30 cm - 40 cm           |  |  |
| Choose from parameter   |  |  |
| Number of hangers:      |  |  |
| 3 - 6                   |  |  |
| Choose from parameter   |  |  |
| Type of fabric:         |  |  |
| Choose from parameter   |  |  |
| Type of fabric (Photo): |  |  |
| HAMILTON-2817           |  |  |
|                         |  |  |
|                         |  |  |

Height: 40 cm , 45 cm , 50 cm Depth: 30 cm , 35 cm , 40 cm Hanger height: 190 cm Number of hangers: 3 , 4 , 5 , 6 Hanger panel side: Left , Right

Type of fabric: HAMILTON-2817 (Photo), ANDRE-1300, ANDRE-1301, ANDRE-1302, ANDRE-1303, ANDRE-1304, ANDRE-1305, ANDRE-1306, ANDRE-1307, ANDRE-1308, ANDRE-1309, ANDRE-1310, ART-DECO-VELVET-01, ART-DECO-VELVET-02, ART-DECO-VELVET-03, ART-DECO-VELVET-04, ART-DECO-VELVET-05, ART-DECO-VELVET-06, ART-DECO-VELVET-07, ART-DECO-VELVET-08, ART-DECO-VELVET-09, ART-DECO-VELVET-10...11 (write a comment in order), ATOS-111, ATOS-112, ATOS-113, ATOS-114, ATOS-115, ATOS-116, ATOS-117, ATOS-118, ATOS-119, ATOS-120...126 (write a comment in order), AURORA-2480, AURORA-2481, AURORA-2482, AURORA-2483, AURORA-2484, AURORA-2485, AURORA-2486, AURORA-2487, AURORA-2488, AURORA-2489...2505 (write a comment in order), BALOO-2071, BALOO-2072, BALOO-2073, BALOO-2074, BALOO-2076, BALOO-2077, BALOO-2078, BALOO-2079, BALOO-2081, BALOO-2082...2089 (write a comment in order), BLACK-WHITE-VELVET-01, BLACK-WHITE-VELVET-03, BLACK-WHITE-VELVET-03, BLACK-WHITE-VELVET-03, BLACK-WHITE-VELVET-07, BLACK-WHITE-VELVET-08,