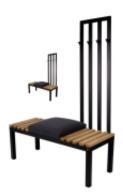

# Upholstered Bench with hanger Industrial style LGM-199 HAMILTON-2817

| Number        | 24365            |
|---------------|------------------|
| Producer code | LGM-199          |
| Manufacturer  | Emra Wood Design |

# **Product description**

Upholstered Bench with hanger Industrial style LGM-199 HAMILTON-2817  $\mid$  Width: 70 cm - 200 cm  $\mid$  Height: 40 cm - 50 cm  $\mid$  Depth: 30 cm - 40 cm  $\mid$ 

Technical data

Product-Code:

| LGM-199                 |  |  |
|-------------------------|--|--|
| Catalogue number:       |  |  |
| 24365                   |  |  |
| Condition:              |  |  |
| New                     |  |  |
| Bench width:            |  |  |
| 70 cm - 200 cm          |  |  |
| Choose from parameter   |  |  |
| Bench height:           |  |  |
| 40 cm - 50 cm           |  |  |
| Choose from parameter   |  |  |
| Bench depth:            |  |  |
| 30 cm - 40 cm           |  |  |
| Choose from parameter   |  |  |
| Number of hangers:      |  |  |
| 3 - 6                   |  |  |
| Choose from parameter   |  |  |
| Type of fabric:         |  |  |
| Choose from parameter   |  |  |
| Type of fabric (Photo): |  |  |
| HAMILTON-2817           |  |  |
|                         |  |  |
|                         |  |  |

## Upholstered Bench with hanger Industrial style LGM-199 HAMILTON-2817

- · A functional and practical bench for hallway, living room, bedroom, dressing room, bathroom, reception and office
- Some bench models have a practical shelf for shoes
- The frame and upholstery are made of the highest quality materials
- Production of the bench according to customer requirements

#### **Product features**

- Very high-quality and precise workmanship directly from the manufacturer
- The bench features an interchangeable seat to adapt the product to the future appearance of the room
- The bench does not require self-assembly and is delivered to the customer in its entirety
- Take a look at our fabric palette for more options
- We are at your disposal if you have any questions about the product
- By purchasing a product, you are buying a non-prefabricated item made according to specifications (selection of color, upholstery, materials, etc.)