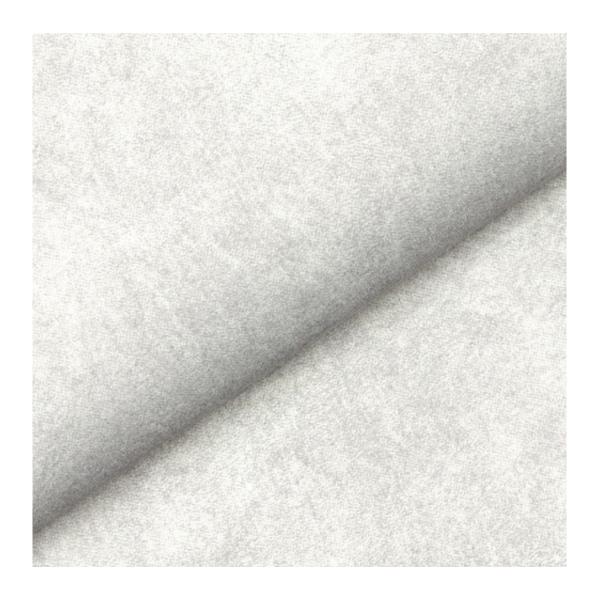

Product-Code:

| LGM-199                 |  |  |
|-------------------------|--|--|
| Catalogue number:       |  |  |
| 24365                   |  |  |
| Condition:              |  |  |
| New                     |  |  |
| Bench width:            |  |  |
| 70 cm - 200 cm          |  |  |
| Choose from parameter   |  |  |
| Bench height:           |  |  |
| 40 cm - 50 cm           |  |  |
| Choose from parameter   |  |  |
| Bench depth:            |  |  |
| 30 cm - 40 cm           |  |  |
| Choose from parameter   |  |  |
| Number of hangers:      |  |  |
| 3 - 6                   |  |  |
| Choose from parameter   |  |  |
| Type of fabric:         |  |  |
| Choose from parameter   |  |  |
| Type of fabric (Photo): |  |  |
| HAMILTON-2817           |  |  |
|                         |  |  |
|                         |  |  |

Height: 40 cm , 45 cm , 50 cm Depth: 30 cm , 35 cm , 40 cm Hanger height: 190 cm Number of hangers: 3 , 4 , 5 , 6 Hanger panel side: Left , Right

Type of fabric: HAMILTON-2817 (Photo), ANDRE-1300, ANDRE-1301, ANDRE-1302, ANDRE-1303, ANDRE-1304, ANDRE-1305, ANDRE-1306, ANDRE-1307, ANDRE-1308, ANDRE-1309, ANDRE-1310, ART-DECO-VELVET-01, ART-DECO-VELVET-02, ART-DECO-VELVET-03, ART-DECO-VELVET-04, ART-DECO-VELVET-05, ART-DECO-VELVET-06, ART-DECO-VELVET-07, ART-DECO-VELVET-08, ART-DECO-VELVET-09, ART-DECO-VELVET-10...11 (write a comment in order), ATOS-111, ATOS-112, ATOS-113, ATOS-114, ATOS-115, ATOS-116, ATOS-117, ATOS-118, ATOS-119, ATOS-120...126 (write a comment in order), AURORA-2480, AURORA-2481, AURORA-2482, AURORA-2483, AURORA-2484, AURORA-2485, AURORA-2486, AURORA-2487, AURORA-2488, AURORA-2489...2505 (write a comment in order), BALOO-2071, BALOO-2072, BALOO-2073, BALOO-2074, BALOO-2076, BALOO-2077, BALOO-2078, BALOO-2079, BALOO-2081, BALOO-2082...2089 (write a comment in order), BLACK-WHITE-VELVET-01, BLACK-WHITE-VELVET-03, BLACK-WHITE-VELVET-03, BLACK-WHITE-VELVET-03, BLACK-WHITE-VELVET-07, BLACK-WHITE-VELVET-08,