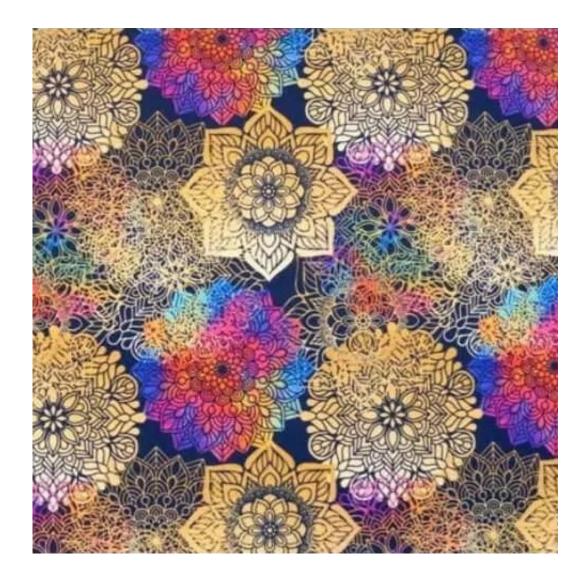

# **Product description**

Upholstered Bench with hanger Industrial style LGM-199 HAMILTON-2817  $\mid$  Width: 70 cm - 200 cm  $\mid$  Height: 40 cm - 50 cm  $\mid$  Depth: 30 cm - 40 cm  $\mid$ 

Technical data

Product-Code:

| LGM-199                 |  |  |
|-------------------------|--|--|
| Catalogue number:       |  |  |
| 24365                   |  |  |
| Condition:              |  |  |
| New                     |  |  |
| Bench width:            |  |  |
| 70 cm - 200 cm          |  |  |
| Choose from parameter   |  |  |
| Bench height:           |  |  |
| 40 cm - 50 cm           |  |  |
| Choose from parameter   |  |  |
| Bench depth:            |  |  |
| 30 cm - 40 cm           |  |  |
| Choose from parameter   |  |  |
| Number of hangers:      |  |  |
| 3 - 6                   |  |  |
| Choose from parameter   |  |  |
| Type of fabric:         |  |  |
| Choose from parameter   |  |  |
| Type of fabric (Photo): |  |  |
| HAMILTON-2817           |  |  |
|                         |  |  |
|                         |  |  |

## Upholstered Bench with hanger Industrial style LGM-199 HAMILTON-2817

- · A functional and practical bench for hallway, living room, bedroom, dressing room, bathroom, reception and office
- Some bench models have a practical shelf for shoes
- The frame and upholstery are made of the highest quality materials
- Production of the bench according to customer requirements