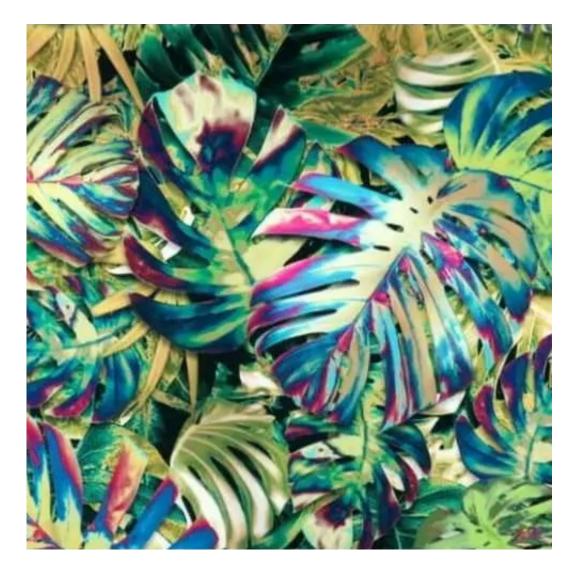

FLORENCE-ECO-LEATHER

FLOWER-VELVET

FUSHION-ECO-LEATHER

**GEODY** 

**HAMILTON** 

**HEXAGON-VELVET** 

HOLD-ME

**HUSK-VELVET** 

Height: 40 cm , 45 cm , 50 cm Depth: 30 cm , 35 cm , 40 cm Hanger height: 190 cm Number of hangers: 3 , 4 , 5 , 6 Hanger panel side: Left , Right

Type of fabric: HAMILTON-2817 (Photo), ANDRE-1300, ANDRE-1301, ANDRE-1302, ANDRE-1303, ANDRE-1304, ANDRE-1305, ANDRE-1306, ANDRE-1307, ANDRE-1308, ANDRE-1309, ANDRE-1310, ART-DECO-VELVET-01, ART-DECO-VELVET-02, ART-DECO-VELVET-03, ART-DECO-VELVET-04, ART-DECO-VELVET-05, ART-DECO-VELVET-06, ART-DECO-VELVET-07, ART-DECO-VELVET-08, ART-DECO-VELVET-09, ART-DECO-VELVET-10...11 (write a comment in order), ATOS-111, ATOS-112, ATOS-113, ATOS-114, ATOS-115, ATOS-116, ATOS-117, ATOS-118, ATOS-119, ATOS-120...126 (write a comment in order), AURORA-2480, AURORA-2481, AURORA-2482, AURORA-2483, AURORA-2484, AURORA-2485, AURORA-2486, AURORA-2487, AURORA-2488, AURORA-2489...2505 (write a comment in order), BALOO-2071, BALOO-2072, BALOO-2073, BALOO-2074, BALOO-2076, BALOO-2077, BALOO-2078, BALOO-2079, BALOO-2081, BALOO-2082...2089 (write a comment in order), BLACK-WHITE-VELVET-01, BLACK-WHITE-VELVET-03, BLACK-WHITE-VELVET-03, BLACK-WHITE-VELVET-03, BLACK-WHITE-VELVET-07, BLACK-WHITE-VELVET-08,