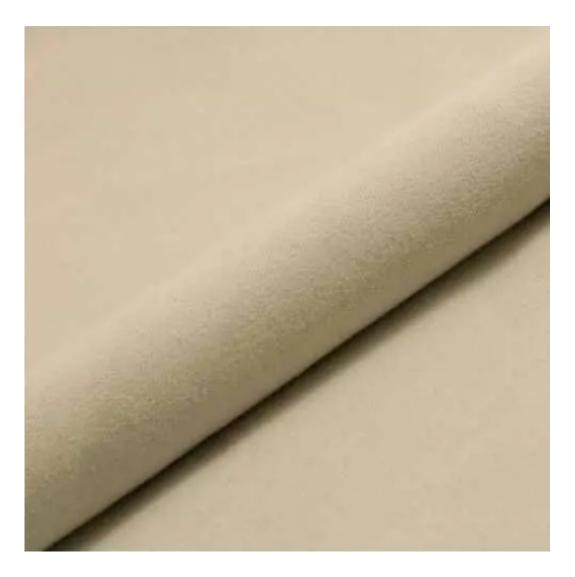

Choose from parameter

Type of fabric:

Choose from parameter

Type of fabric (Photo):

HAMILTON-2811

Product description

#### GEODY

HAMILTON

HEXAGON-VELVET

HOLD-ME

HUSK-VELVET

HYGGE

LEAF-VELVET

LIKE-ME