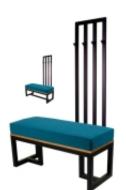

# Upholstered Bench with hanger Industrial style LGM-198 HAMILTON-2811

| Number        | 24366            |  |
|---------------|------------------|--|
| Producer code | LGM-198          |  |
| Manufacturer  | Emra Wood Design |  |

## **Product description**

Upholstered Bench with hanger Industrial style LGM-198 HAMILTON-2811 | Width: 70 cm - 200 cm | Height: 40 cm - 50 cm | Depth: 30 cm - 40 cm |

Technical data

Product-Code:

generated by the shopGold

#### Upholstered Bench with hanger Industrial style LGM-198 HAMILTON-2811

- A functional and practical bench for hallway, living room, bedroom, dressing room, bathroom, reception and office
- Some bench models have a practical shelf for shoes
- The frame and upholstery are made of the highest quality materials
- Production of the bench according to customer requirements

Product features

- Very high-quality and precise workmanship directly from the manufacturer
- The bench features an interchangeable seat to adapt the product to the future appearance of the room
- The bench does not require self-assembly and is delivered to the customer in its entirety
- Take a look at our fabric palette for more options
- We are at your disposal if you have any questions about the product
- By purchasing a product, you are buying a non-prefabricated item made according to specifications (selection of color, upholstery, materials, etc.)