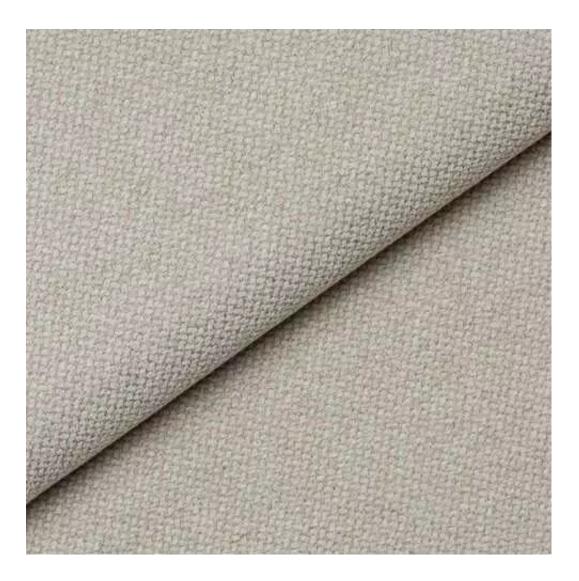

Choose from parameter

Type of fabric:

Choose from parameter

Type of fabric (Photo):

HAMILTON-2811

Product description

#### GEODY

HAMILTON

HEXAGON-VELVET

HOLD-ME

HUSK-VELVET

HYGGE

LEAF-VELVET

LIKE-ME

### This product has additional options:

Width: 70 cm , 75 cm , 80 cm , 85 cm , 90 cm , 95 cm , 100 cm , 105 cm , 110 cm , 115 cm , 120 cm , 125 cm , 130 cm , 135 cm , 140 cm , 145 cm , 150 cm , 155 cm , 160 cm , 165 cm , 170 cm , 175 cm , 180 cm , 185 cm , 190 cm , 195 cm , 200 cm Height: 40 cm , 45 cm , 50 cm Depth: 30 cm , 35 cm , 40 cm Hanger height: 190 cm Number of hangers: 3, 4, 5, 6 Hanger panel side: Left , Right Type of fabric: HAMILTON-2811 (Photo), ANDRE-1300, ANDRE-1301, ANDRE-1302, ANDRE-1303, ANDRE-1304, ANDRE-1305 , ANDRE-1306 , ANDRE-1307 , ANDRE-1308 , ANDRE-1309 , ANDRE-1310 , ART-DECO-VELVET-01 , ART-DECO-VELVET-02, ART-DECO-VELVET-03, ART-DECO-VELVET-04, ART-DECO-VELVET-05, ART-DECO-VELVET-06, ART-DECO-VELVET-07, ART-DECO-VELVET-08, ART-DECO-VELVET-09, ART-DECO-VELVET-10..11 (write a comment in order), ATOS-111, ATOS-112, ATOS-113, ATOS-114, ATOS-115, ATOS-116, ATOS-117, ATOS-118, ATOS-119, ATOS-120..126 (write a comment in order), AURORA-2480, AURORA-2481, AURORA-2482, AURORA-2483, AURORA-2484, AURORA-2485, AURORA-2486, AURORA-2487, AURORA-2488, AURORA-2489..2505 (write a comment in order), BALOO-2071, BALOO-2072 , BALOO-2073 , BALOO-2074 , BALOO-2076 , BALOO-2077 , BALOO-2078 , BALOO-2079 , BALOO-2081 , BALOO-2082..2089 (write a comment in order), BLACK-WHITE-VELVET-01, BLACK-WHITE-VELVET-02, BLACK-WHITE-VELVET-03, BLACK-WHITE-