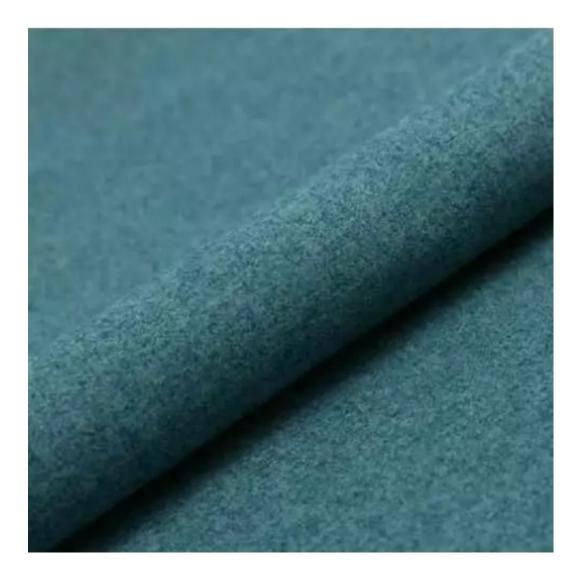

Choose from parameter

Type of fabric:

Choose from parameter

Type of fabric (Photo):

HAMILTON-2811

Product description

#### GEODY

HAMILTON

HEXAGON-VELVET

HOLD-ME

HUSK-VELVET

HYGGE

LEAF-VELVET

LIKE-ME

### This product has additional options:

Width: 70 cm , 75 cm , 80 cm , 85 cm , 90 cm , 95 cm , 100 cm , 105 cm , 110 cm , 115 cm , 120 cm , 125 cm , 130 cm , 135 cm , 140 cm , 145 cm , 150 cm , 155 cm , 160 cm , 165 cm , 170 cm , 175 cm , 180 cm , 185 cm , 190 cm , 195 cm , 200 cm Height: 40 cm , 45 cm , 50 cm Depth: 30 cm , 35 cm , 40 cm Hanger height: 190 cm Number of hangers: 3, 4, 5, 6 Hanger panel side: Left , Right Type of fabric: HAMILTON-2811 (Photo), ANDRE-1300, ANDRE-1301, ANDRE-1302, ANDRE-1303, ANDRE-1304, ANDRE-1305 , ANDRE-1306 , ANDRE-1307 , ANDRE-1308 , ANDRE-1309 , ANDRE-1310 , ART-DECO-VELVET-01 , ART-DECO-VELVET-02, ART-DECO-VELVET-03, ART-DECO-VELVET-04, ART-DECO-VELVET-05, ART-DECO-VELVET-06, ART-DECO-VELVET-07, ART-DECO-VELVET-08, ART-DECO-VELVET-09, ART-DECO-VELVET-10..11 (write a comment in order), ATOS-111, ATOS-112, ATOS-113, ATOS-114, ATOS-115, ATOS-116, ATOS-117, ATOS-118, ATOS-119, ATOS-120..126 (write a comment in order), AURORA-2480, AURORA-2481, AURORA-2482, AURORA-2483, AURORA-2484, AURORA-2485, AURORA-2486, AURORA-2487, AURORA-2488, AURORA-2489..2505 (write a comment in order), BALOO-2071, BALOO-2072 , BALOO-2073 , BALOO-2074 , BALOO-2076 , BALOO-2077 , BALOO-2078 , BALOO-2079 , BALOO-2081 , BALOO-2082..2089 (write a comment in order), BLACK-WHITE-VELVET-01, BLACK-WHITE-VELVET-02, BLACK-WHITE-VELVET-03, BLACK-WHITE-