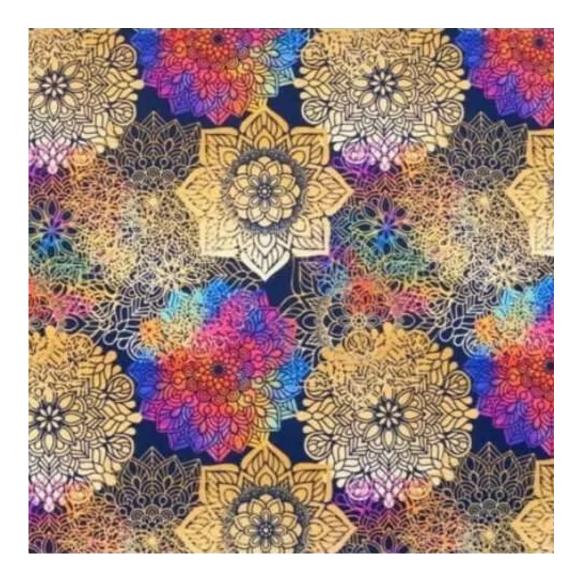

Choose from parameter

Type of fabric:

Choose from parameter

Type of fabric (Photo):

HAMILTON-2811

Product description

#### MANDALA-VELVET

MAYA