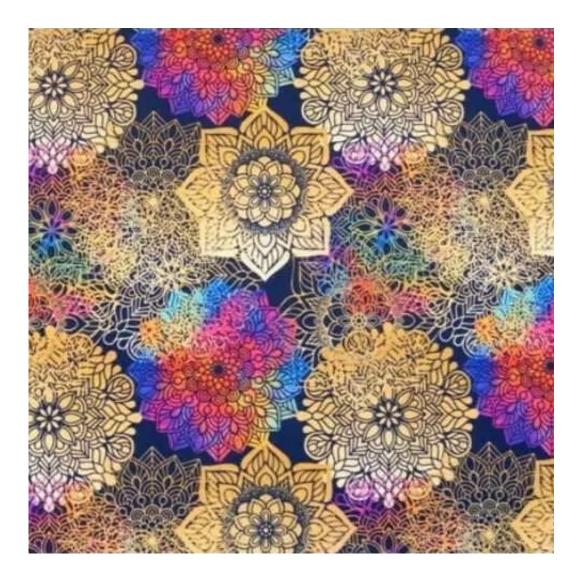

# **Product description**

Upholstered Bench with hanger Industrial style LGM-197 PATTERN-VELVET-30 | Width: 70 cm - 200 cm | Height: 40 cm - 50 cm | Depth: 30 cm - 40 cm |

Technical data

Product-Code:

Choose from parameter

Type of fabric:

Choose from parameter

Type of fabric (Photo):

PATTERN-VELVET-30

# PATTERN-VELVET

PIANO

ROSSA

SPELLO

STRONG

TIERRA

VENUS

VERA