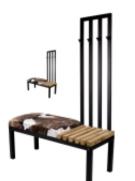

# Upholstered Bench with hanger Industrial style LGM-197 PATTERN-VELVET-30

| Number        | 24364            |  |
|---------------|------------------|--|
| Producer code | LGM-197          |  |
| Manufacturer  | Emra Wood Design |  |

# **Product description**

Upholstered Bench with hanger Industrial style LGM-197 PATTERN-VELVET-30 | Width: 70 cm - 200 cm | Height: 40 cm - 50 cm | Depth: 30 cm - 40 cm |

Technical data

Product-Code:

#### Upholstered Bench with hanger Industrial style LGM-197 PATTERN-VELVET-30

- A functional and practical bench for hallway, living room, bedroom, dressing room, bathroom, reception and office
- Some bench models have a practical shelf for shoes
- The frame and upholstery are made of the highest quality materials
- Production of the bench according to customer requirements