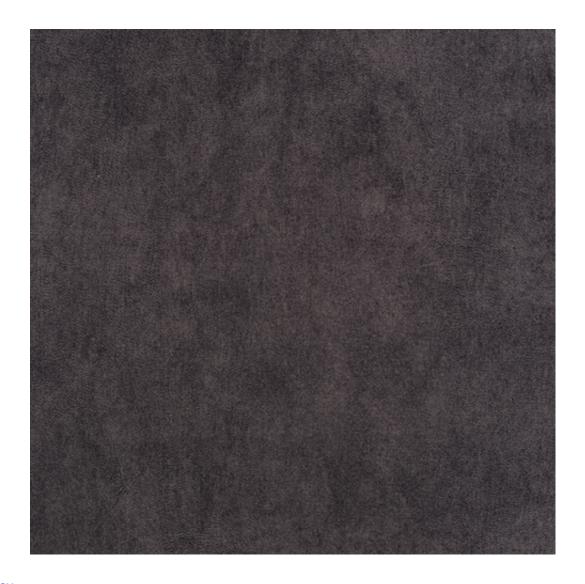

# **Product description**

Upholstered Bench with hanger Industrial style LGM-197 PATTERN-VELVET-30 | Width: 70 cm - 200 cm | Height: 40 cm - 50 cm | Depth: 30 cm - 40 cm |

Technical data

Product-Code:

Choose from parameter

Type of fabric:

Choose from parameter

Type of fabric (Photo):

PATTERN-VELVET-30

# PATTERN-VELVET

PIANO

ROSSA

SPELLO

STRONG

TIERRA

VENUS

VERA