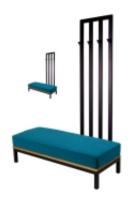

# Upholstered Bench with hanger Industrial style LGM-196 HAMILTON-2811

| Number        | 24363            |
|---------------|------------------|
| Producer code | LGM-196          |
| Manufacturer  | Emra Wood Design |

# **Product description**

Upholstered Bench with hanger Industrial style LGM-196 HAMILTON-2811  $\mid$  Width: 70 cm - 200 cm  $\mid$  Height: 40 cm - 50 cm  $\mid$  Depth: 30 cm - 40 cm  $\mid$ 

Technical data

## Upholstered Bench with hanger Industrial style LGM-196 HAMILTON-2811

- · A functional and practical bench for hallway, living room, bedroom, dressing room, bathroom, reception and office
- Some bench models have a practical shelf for shoes
- The frame and upholstery are made of the highest quality materials
- Production of the bench according to customer requirements

#### **Product features**

- Very high-quality and precise workmanship directly from the manufacturer
- The bench features an interchangeable seat to adapt the product to the future appearance of the room
- The bench does not require self-assembly and is delivered to the customer in its entirety
- Take a look at our fabric palette for more options
- We are at your disposal if you have any questions about the product
- By purchasing a product, you are buying a non-prefabricated item made according to specifications (selection of color, upholstery, materials, etc.)