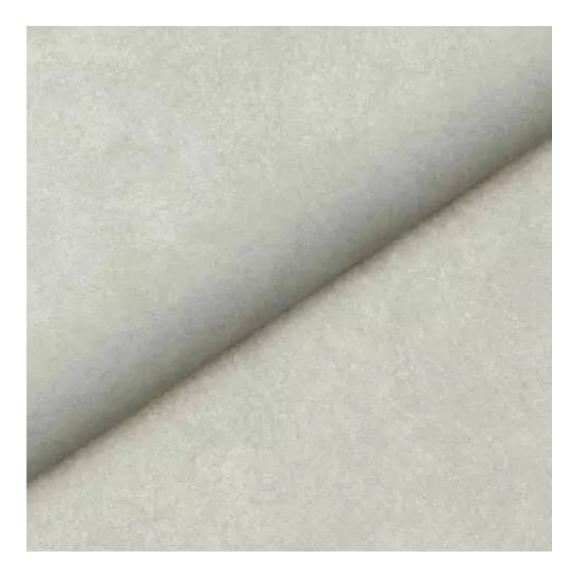

Product-Code:

| LGM-196                 |  |  |  |
|-------------------------|--|--|--|
| Catalogue number:       |  |  |  |
| 24363                   |  |  |  |
| Condition:              |  |  |  |
| New                     |  |  |  |
| Bench width:            |  |  |  |
| 70 cm - 200 cm          |  |  |  |
| Choose from parameter   |  |  |  |
| Bench height:           |  |  |  |
| 40 cm - 50 cm           |  |  |  |
| Choose from parameter   |  |  |  |
| Bench depth:            |  |  |  |
| 30 cm - 40 cm           |  |  |  |
| Choose from parameter   |  |  |  |
| Number of hangers:      |  |  |  |
| 3 - 6                   |  |  |  |
| Choose from parameter   |  |  |  |
| Type of fabric:         |  |  |  |
| Choose from parameter   |  |  |  |
| Type of fabric (Photo): |  |  |  |
| HAMILTON-2811           |  |  |  |
|                         |  |  |  |
|                         |  |  |  |
|                         |  |  |  |

Height: 40 cm , 45 cm , 50 cm Depth: 30 cm , 35 cm , 40 cm Hanger height: 190 cm Number of hangers: 3 , 4 , 5 , 6 Hanger panel side: Left , Right

Type of fabric: HAMILTON-2811 (Photo), ANDRE-1300, ANDRE-1301, ANDRE-1302, ANDRE-1303, ANDRE-1304, ANDRE-1305, ANDRE-1306, ANDRE-1307, ANDRE-1308, ANDRE-1309, ANDRE-1310, ART-DECO-VELVET-01, ART-DECO-VELVET-02, ART-DECO-VELVET-03, ART-DECO-VELVET-04, ART-DECO-VELVET-05, ART-DECO-VELVET-06, ART-DECO-VELVET-07, ART-DECO-VELVET-08, ART-DECO-VELVET-09, ART-DECO-VELVET-10...11 (write a comment in order), ATOS-111, ATOS-112, ATOS-113, ATOS-114, ATOS-115, ATOS-116, ATOS-117, ATOS-118, ATOS-119, ATOS-120...126 (write a comment in order), AURORA-2480, AURORA-2481, AURORA-2482, AURORA-2483, AURORA-2484, AURORA-2485, AURORA-2486, AURORA-2487, AURORA-2488, AURORA-2489...2505 (write a comment in order), BALOO-2071, BALOO-2072, BALOO-2073, BALOO-2074, BALOO-2076, BALOO-2077, BALOO-2078, BALOO-2079, BALOO-2081, BALOO-2082...2089 (write a comment in order), BLACK-WHITE-VELVET-01, BLACK-WHITE-VELVET-03, BLACK-WHITE-VELVET-03, BLACK-WHITE-VELVET-03, BLACK-WHITE-VELVET-07, BLACK-WHITE-VELVET-08,