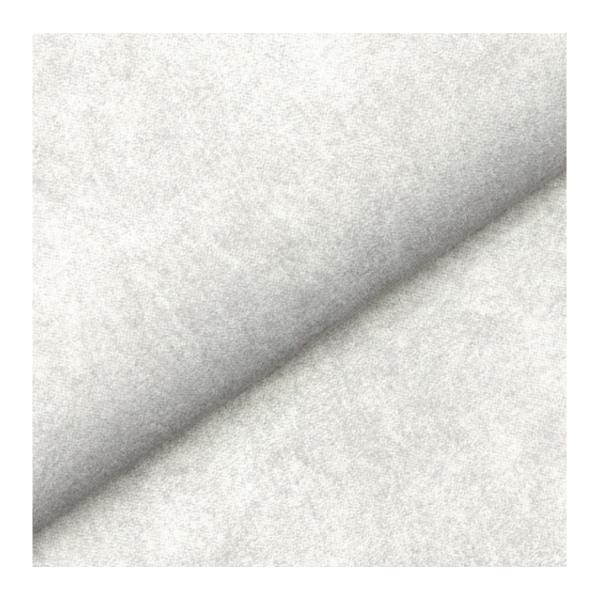

Product-Code:

| LGM-196                 |  |  |  |
|-------------------------|--|--|--|
| Catalogue number:       |  |  |  |
| 24363                   |  |  |  |
| Condition:              |  |  |  |
| New                     |  |  |  |
| Bench width:            |  |  |  |
| 70 cm - 200 cm          |  |  |  |
| Choose from parameter   |  |  |  |
| Bench height:           |  |  |  |
| 40 cm - 50 cm           |  |  |  |
| Choose from parameter   |  |  |  |
| Bench depth:            |  |  |  |
| 30 cm - 40 cm           |  |  |  |
| Choose from parameter   |  |  |  |
| Number of hangers:      |  |  |  |
| 3 - 6                   |  |  |  |
| Choose from parameter   |  |  |  |
| Type of fabric:         |  |  |  |
| Choose from parameter   |  |  |  |
| Type of fabric (Photo): |  |  |  |
| HAMILTON-2811           |  |  |  |
|                         |  |  |  |
|                         |  |  |  |
|                         |  |  |  |

Height: 40 cm , 45 cm , 50 cm Depth: 30 cm , 35 cm , 40 cm Hanger height: 190 cm Number of hangers: 3 , 4 , 5 , 6 Hanger panel side: Left , Right

Type of fabric: HAMILTON-2811 (Photo), ANDRE-1300, ANDRE-1301, ANDRE-1302, ANDRE-1303, ANDRE-1304, ANDRE-1305, ANDRE-1306, ANDRE-1307, ANDRE-1308, ANDRE-1309, ANDRE-1310, ART-DECO-VELVET-01, ART-DECO-VELVET-02, ART-DECO-VELVET-03, ART-DECO-VELVET-04, ART-DECO-VELVET-05, ART-DECO-VELVET-06, ART-DECO-VELVET-07, ART-DECO-VELVET-08, ART-DECO-VELVET-09, ART-DECO-VELVET-10...11 (write a comment in order), ATOS-111, ATOS-112, ATOS-113, ATOS-114, ATOS-115, ATOS-116, ATOS-117, ATOS-118, ATOS-119, ATOS-120...126 (write a comment in order), AURORA-2480, AURORA-2481, AURORA-2482, AURORA-2483, AURORA-2484, AURORA-2485, AURORA-2486, AURORA-2487, AURORA-2488, AURORA-2489...2505 (write a comment in order), BALOO-2071, BALOO-2072, BALOO-2073, BALOO-2074, BALOO-2076, BALOO-2077, BALOO-2078, BALOO-2079, BALOO-2081, BALOO-2082...2089 (write a comment in order), BLACK-WHITE-VELVET-01, BLACK-WHITE-VELVET-03, BLACK-WHITE-VELVET-03, BLACK-WHITE-VELVET-03, BLACK-WHITE-VELVET-07, BLACK-WHITE-VELVET-08,