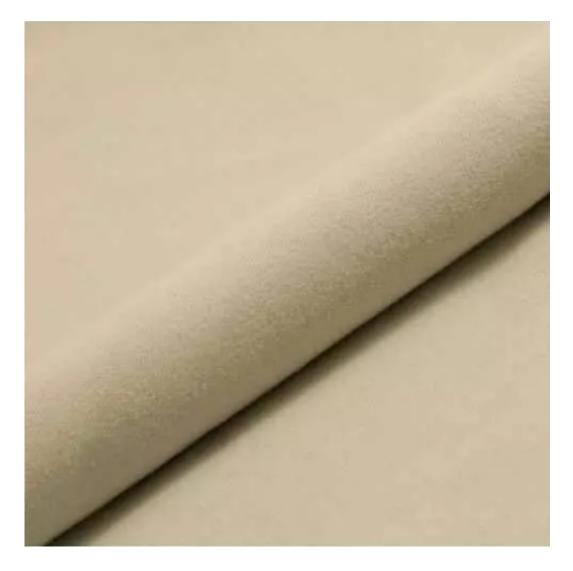

Product-Code:

| LGM-196                 |  |  |  |
|-------------------------|--|--|--|
| Catalogue number:       |  |  |  |
| 24363                   |  |  |  |
| Condition:              |  |  |  |
| New                     |  |  |  |
| Bench width:            |  |  |  |
| 70 cm - 200 cm          |  |  |  |
| Choose from parameter   |  |  |  |
| Bench height:           |  |  |  |
| 40 cm - 50 cm           |  |  |  |
| Choose from parameter   |  |  |  |
| Bench depth:            |  |  |  |
| 30 cm - 40 cm           |  |  |  |
| Choose from parameter   |  |  |  |
| Number of hangers:      |  |  |  |
| 3 - 6                   |  |  |  |
| Choose from parameter   |  |  |  |
| Type of fabric:         |  |  |  |
| Choose from parameter   |  |  |  |
| Type of fabric (Photo): |  |  |  |
| HAMILTON-2811           |  |  |  |
|                         |  |  |  |
|                         |  |  |  |
|                         |  |  |  |

Height: 40 cm , 45 cm , 50 cm Depth: 30 cm , 35 cm , 40 cm Hanger height: 190 cm Number of hangers: 3 , 4 , 5 , 6 Hanger panel side: Left , Right

Type of fabric: HAMILTON-2811 (Photo), ANDRE-1300, ANDRE-1301, ANDRE-1302, ANDRE-1303, ANDRE-1304, ANDRE-1305, ANDRE-1306, ANDRE-1307, ANDRE-1308, ANDRE-1309, ANDRE-1310, ART-DECO-VELVET-01, ART-DECO-VELVET-02, ART-DECO-VELVET-03, ART-DECO-VELVET-04, ART-DECO-VELVET-05, ART-DECO-VELVET-06, ART-DECO-VELVET-07, ART-DECO-VELVET-08, ART-DECO-VELVET-09, ART-DECO-VELVET-10...11 (write a comment in order), ATOS-111, ATOS-112, ATOS-113, ATOS-114, ATOS-115, ATOS-116, ATOS-117, ATOS-118, ATOS-119, ATOS-120...126 (write a comment in order), AURORA-2480, AURORA-2481, AURORA-2482, AURORA-2483, AURORA-2484, AURORA-2485, AURORA-2486, AURORA-2487, AURORA-2488, AURORA-2489...2505 (write a comment in order), BALOO-2071, BALOO-2072, BALOO-2073, BALOO-2074, BALOO-2076, BALOO-2077, BALOO-2078, BALOO-2079, BALOO-2081, BALOO-2082...2089 (write a comment in order), BLACK-WHITE-VELVET-01, BLACK-WHITE-VELVET-03, BLACK-WHITE-VELVET-03, BLACK-WHITE-VELVET-03, BLACK-WHITE-VELVET-07, BLACK-WHITE-VELVET-08,