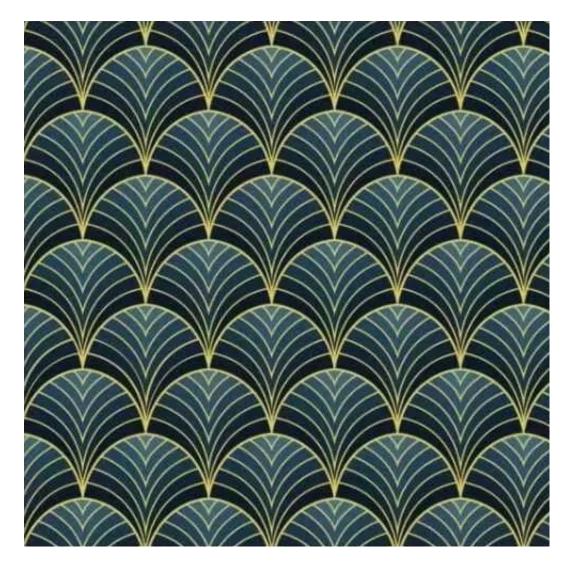

Product-Code:

| LGM-196                 |  |  |  |
|-------------------------|--|--|--|
| Catalogue number:       |  |  |  |
| 24363                   |  |  |  |
| Condition:              |  |  |  |
| New                     |  |  |  |
| Bench width:            |  |  |  |
| 70 cm - 200 cm          |  |  |  |
| Choose from parameter   |  |  |  |
| Bench height:           |  |  |  |
| 40 cm - 50 cm           |  |  |  |
| Choose from parameter   |  |  |  |
| Bench depth:            |  |  |  |
| 30 cm - 40 cm           |  |  |  |
| Choose from parameter   |  |  |  |
| Number of hangers:      |  |  |  |
| 3 - 6                   |  |  |  |
| Choose from parameter   |  |  |  |
| Type of fabric:         |  |  |  |
| Choose from parameter   |  |  |  |
| Type of fabric (Photo): |  |  |  |
| HAMILTON-2811           |  |  |  |
|                         |  |  |  |
|                         |  |  |  |
|                         |  |  |  |

FLORENCE-ECO-LEATHER

FLOWER-VELVET

FUSHION-ECO-LEATHER

**GEODY** 

**HAMILTON** 

**HEXAGON-VELVET** 

HOLD-ME

**HUSK-VELVET** 

Height: 40 cm , 45 cm , 50 cm Depth: 30 cm , 35 cm , 40 cm Hanger height: 190 cm Number of hangers: 3 , 4 , 5 , 6 Hanger panel side: Left , Right

Type of fabric: HAMILTON-2811 (Photo), ANDRE-1300, ANDRE-1301, ANDRE-1302, ANDRE-1303, ANDRE-1304, ANDRE-1305, ANDRE-1306, ANDRE-1307, ANDRE-1308, ANDRE-1309, ANDRE-1310, ART-DECO-VELVET-01, ART-DECO-VELVET-02, ART-DECO-VELVET-03, ART-DECO-VELVET-04, ART-DECO-VELVET-05, ART-DECO-VELVET-06, ART-DECO-VELVET-07, ART-DECO-VELVET-08, ART-DECO-VELVET-09, ART-DECO-VELVET-10...11 (write a comment in order), ATOS-111, ATOS-112, ATOS-113, ATOS-114, ATOS-115, ATOS-116, ATOS-117, ATOS-118, ATOS-119, ATOS-120...126 (write a comment in order), AURORA-2480, AURORA-2481, AURORA-2482, AURORA-2483, AURORA-2484, AURORA-2485, AURORA-2486, AURORA-2487, AURORA-2488, AURORA-2489...2505 (write a comment in order), BALOO-2071, BALOO-2072, BALOO-2073, BALOO-2074, BALOO-2076, BALOO-2077, BALOO-2078, BALOO-2079, BALOO-2081, BALOO-2082...2089 (write a comment in order), BLACK-WHITE-VELVET-01, BLACK-WHITE-VELVET-03, BLACK-WHITE-VELVET-03, BLACK-WHITE-VELVET-03, BLACK-WHITE-VELVET-07, BLACK-WHITE-VELVET-08,