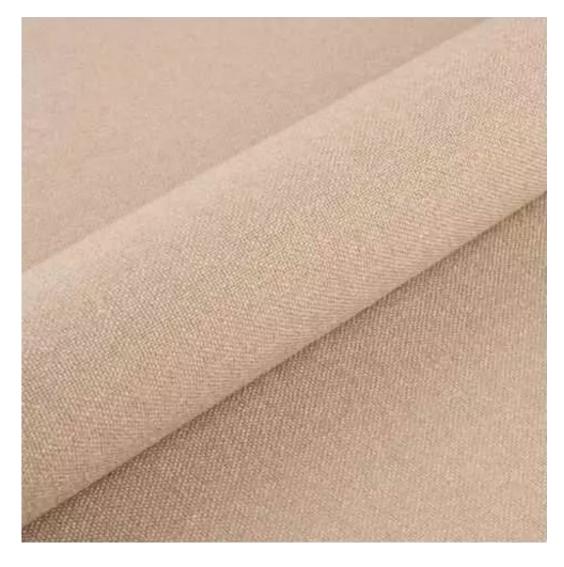

Product-Code:

| LGM-196                 |  |  |  |
|-------------------------|--|--|--|
| Catalogue number:       |  |  |  |
| 24363                   |  |  |  |
| Condition:              |  |  |  |
| New                     |  |  |  |
| Bench width:            |  |  |  |
| 70 cm - 200 cm          |  |  |  |
| Choose from parameter   |  |  |  |
| Bench height:           |  |  |  |
| 40 cm - 50 cm           |  |  |  |
| Choose from parameter   |  |  |  |
| Bench depth:            |  |  |  |
| 30 cm - 40 cm           |  |  |  |
| Choose from parameter   |  |  |  |
| Number of hangers:      |  |  |  |
| 3 - 6                   |  |  |  |
| Choose from parameter   |  |  |  |
| Type of fabric:         |  |  |  |
| Choose from parameter   |  |  |  |
| Type of fabric (Photo): |  |  |  |
| HAMILTON-2811           |  |  |  |
|                         |  |  |  |
|                         |  |  |  |
|                         |  |  |  |

Height: 40 cm , 45 cm , 50 cm Depth: 30 cm , 35 cm , 40 cm Hanger height: 190 cm Number of hangers: 3 , 4 , 5 , 6 Hanger panel side: Left , Right

Type of fabric: HAMILTON-2811 (Photo), ANDRE-1300, ANDRE-1301, ANDRE-1302, ANDRE-1303, ANDRE-1304, ANDRE-1305, ANDRE-1306, ANDRE-1307, ANDRE-1308, ANDRE-1309, ANDRE-1310, ART-DECO-VELVET-01, ART-DECO-VELVET-02, ART-DECO-VELVET-03, ART-DECO-VELVET-04, ART-DECO-VELVET-05, ART-DECO-VELVET-06, ART-DECO-VELVET-07, ART-DECO-VELVET-08, ART-DECO-VELVET-09, ART-DECO-VELVET-10...11 (write a comment in order), ATOS-111, ATOS-112, ATOS-113, ATOS-114, ATOS-115, ATOS-116, ATOS-117, ATOS-118, ATOS-119, ATOS-120...126 (write a comment in order), AURORA-2480, AURORA-2481, AURORA-2482, AURORA-2483, AURORA-2484, AURORA-2485, AURORA-2486, AURORA-2487, AURORA-2488, AURORA-2489...2505 (write a comment in order), BALOO-2071, BALOO-2072, BALOO-2073, BALOO-2074, BALOO-2076, BALOO-2077, BALOO-2078, BALOO-2079, BALOO-2081, BALOO-2082...2089 (write a comment in order), BLACK-WHITE-VELVET-01, BLACK-WHITE-VELVET-03, BLACK-WHITE-VELVET-03, BLACK-WHITE-VELVET-03, BLACK-WHITE-VELVET-07, BLACK-WHITE-VELVET-08,