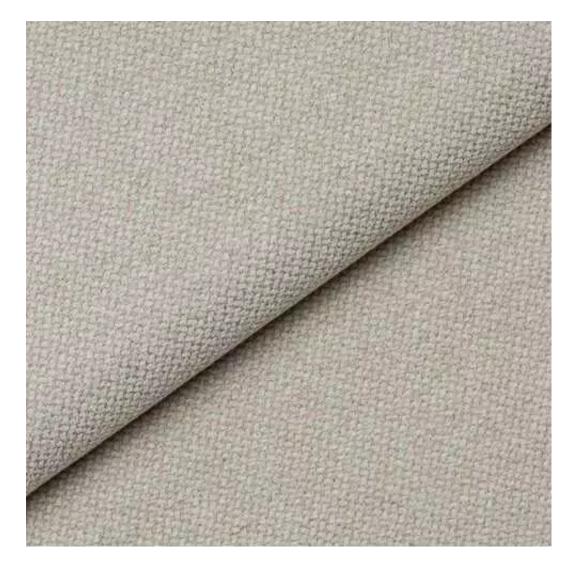

Product-Code:

| LGM-196                 |  |  |  |
|-------------------------|--|--|--|
| Catalogue number:       |  |  |  |
| 24363                   |  |  |  |
| Condition:              |  |  |  |
| New                     |  |  |  |
| Bench width:            |  |  |  |
| 70 cm - 200 cm          |  |  |  |
| Choose from parameter   |  |  |  |
| Bench height:           |  |  |  |
| 40 cm - 50 cm           |  |  |  |
| Choose from parameter   |  |  |  |
| Bench depth:            |  |  |  |
| 30 cm - 40 cm           |  |  |  |
| Choose from parameter   |  |  |  |
| Number of hangers:      |  |  |  |
| 3 - 6                   |  |  |  |
| Choose from parameter   |  |  |  |
| Type of fabric:         |  |  |  |
| Choose from parameter   |  |  |  |
| Type of fabric (Photo): |  |  |  |
| HAMILTON-2811           |  |  |  |
|                         |  |  |  |
|                         |  |  |  |
|                         |  |  |  |

Height: 40 cm , 45 cm , 50 cm Depth: 30 cm , 35 cm , 40 cm Hanger height: 190 cm Number of hangers: 3 , 4 , 5 , 6 Hanger panel side: Left , Right

Type of fabric: HAMILTON-2811 (Photo), ANDRE-1300, ANDRE-1301, ANDRE-1302, ANDRE-1303, ANDRE-1304, ANDRE-1305, ANDRE-1306, ANDRE-1307, ANDRE-1308, ANDRE-1309, ANDRE-1310, ART-DECO-VELVET-01, ART-DECO-VELVET-02, ART-DECO-VELVET-03, ART-DECO-VELVET-04, ART-DECO-VELVET-05, ART-DECO-VELVET-06, ART-DECO-VELVET-07, ART-DECO-VELVET-08, ART-DECO-VELVET-09, ART-DECO-VELVET-10...11 (write a comment in order), ATOS-111, ATOS-112, ATOS-113, ATOS-114, ATOS-115, ATOS-116, ATOS-117, ATOS-118, ATOS-119, ATOS-120...126 (write a comment in order), AURORA-2480, AURORA-2481, AURORA-2482, AURORA-2483, AURORA-2484, AURORA-2485, AURORA-2486, AURORA-2487, AURORA-2488, AURORA-2489...2505 (write a comment in order), BALOO-2071, BALOO-2072, BALOO-2073, BALOO-2074, BALOO-2076, BALOO-2077, BALOO-2078, BALOO-2079, BALOO-2081, BALOO-2082...2089 (write a comment in order), BLACK-WHITE-VELVET-01, BLACK-WHITE-VELVET-03, BLACK-WHITE-VELVET-03, BLACK-WHITE-VELVET-03, BLACK-WHITE-VELVET-07, BLACK-WHITE-VELVET-08,