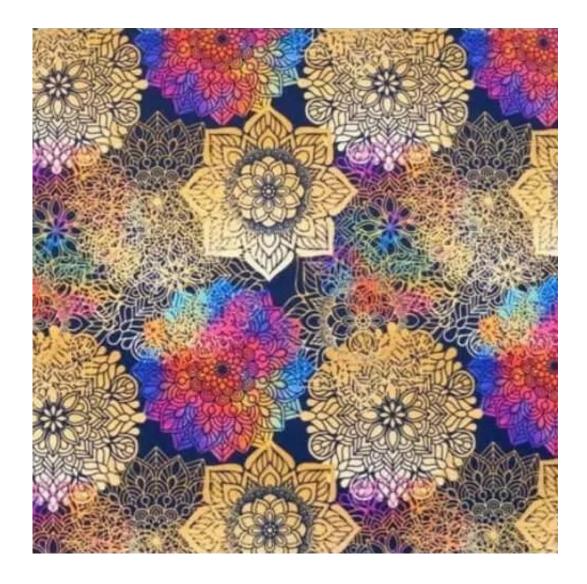

Product-Code:

| LGM-196                 |  |  |  |
|-------------------------|--|--|--|
| Catalogue number:       |  |  |  |
| 24363                   |  |  |  |
| Condition:              |  |  |  |
| New                     |  |  |  |
| Bench width:            |  |  |  |
| 70 cm - 200 cm          |  |  |  |
| Choose from parameter   |  |  |  |
| Bench height:           |  |  |  |
| 40 cm - 50 cm           |  |  |  |
| Choose from parameter   |  |  |  |
| Bench depth:            |  |  |  |
| 30 cm - 40 cm           |  |  |  |
| Choose from parameter   |  |  |  |
| Number of hangers:      |  |  |  |
| 3 - 6                   |  |  |  |
| Choose from parameter   |  |  |  |
| Type of fabric:         |  |  |  |
| Choose from parameter   |  |  |  |
| Type of fabric (Photo): |  |  |  |
| HAMILTON-2811           |  |  |  |
|                         |  |  |  |
|                         |  |  |  |
|                         |  |  |  |

Height: 40 cm , 45 cm , 50 cm Depth: 30 cm , 35 cm , 40 cm Hanger height: 190 cm Number of hangers: 3 , 4 , 5 , 6 Hanger panel side: Left , Right

Type of fabric: HAMILTON-2811 (Photo), ANDRE-1300, ANDRE-1301, ANDRE-1302, ANDRE-1303, ANDRE-1304, ANDRE-1305, ANDRE-1306, ANDRE-1307, ANDRE-1308, ANDRE-1309, ANDRE-1310, ART-DECO-VELVET-01, ART-DECO-VELVET-02, ART-DECO-VELVET-03, ART-DECO-VELVET-04, ART-DECO-VELVET-05, ART-DECO-VELVET-06, ART-DECO-VELVET-07, ART-DECO-VELVET-08, ART-DECO-VELVET-09, ART-DECO-VELVET-10...11 (write a comment in order), ATOS-111, ATOS-112, ATOS-113, ATOS-114, ATOS-115, ATOS-116, ATOS-117, ATOS-118, ATOS-119, ATOS-120...126 (write a comment in order), AURORA-2480, AURORA-2481, AURORA-2482, AURORA-2483, AURORA-2484, AURORA-2485, AURORA-2486, AURORA-2487, AURORA-2488, AURORA-2489...2505 (write a comment in order), BALOO-2071, BALOO-2072, BALOO-2073, BALOO-2074, BALOO-2076, BALOO-2077, BALOO-2078, BALOO-2079, BALOO-2081, BALOO-2082...2089 (write a comment in order), BLACK-WHITE-VELVET-01, BLACK-WHITE-VELVET-03, BLACK-WHITE-VELVET-03, BLACK-WHITE-VELVET-03, BLACK-WHITE-VELVET-07, BLACK-WHITE-VELVET-08,