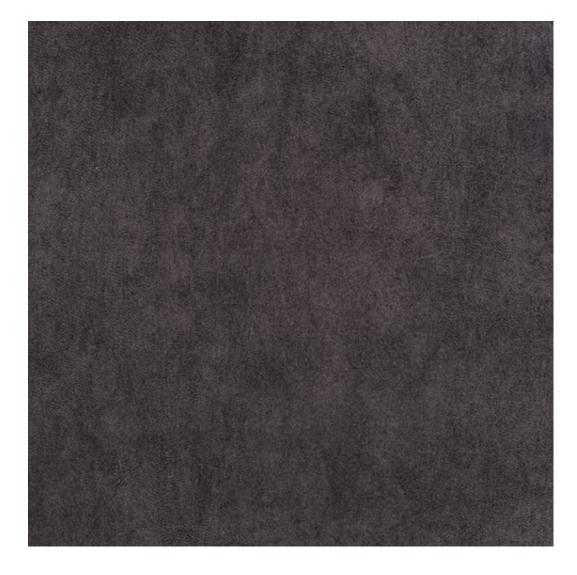

# **Product description**

Upholstered Bench with hanger Industrial style LGM-196 HAMILTON-2811  $\mid$  Width: 70 cm - 200 cm  $\mid$  Height: 40 cm - 50 cm  $\mid$  Depth: 30 cm - 40 cm  $\mid$ 

Technical data

Product-Code:

| LGM-196                 |  |  |  |
|-------------------------|--|--|--|
| Catalogue number:       |  |  |  |
| 24363                   |  |  |  |
| Condition:              |  |  |  |
| New                     |  |  |  |
| Bench width:            |  |  |  |
| 70 cm - 200 cm          |  |  |  |
| Choose from parameter   |  |  |  |
| Bench height:           |  |  |  |
| 40 cm - 50 cm           |  |  |  |
| Choose from parameter   |  |  |  |
| Bench depth:            |  |  |  |
| 30 cm - 40 cm           |  |  |  |
| Choose from parameter   |  |  |  |
| Number of hangers:      |  |  |  |
| 3 - 6                   |  |  |  |
| Choose from parameter   |  |  |  |
| Type of fabric:         |  |  |  |
| Choose from parameter   |  |  |  |
| Type of fabric (Photo): |  |  |  |
| HAMILTON-2811           |  |  |  |
|                         |  |  |  |
|                         |  |  |  |
|                         |  |  |  |

## Upholstered Bench with hanger Industrial style LGM-196 HAMILTON-2811

- · A functional and practical bench for hallway, living room, bedroom, dressing room, bathroom, reception and office
- Some bench models have a practical shelf for shoes
- The frame and upholstery are made of the highest quality materials
- Production of the bench according to customer requirements