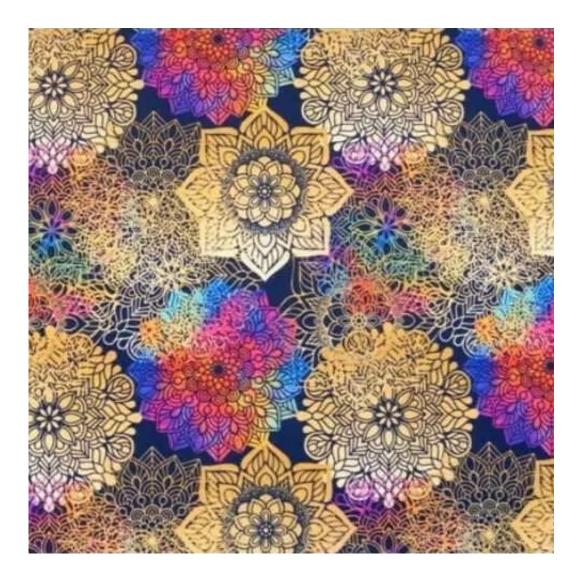

tial expectations. The products we manufacture are functional, aesthetic and made from the highest quality materials.

|             | 60 | 200  |
|-------------|----|------|
| <b>E</b> .U | 11 | US., |
|             | 2  | 100  |

<u>.</u>92

Discover upholstery fabrics for this product

We offer the largest selection of seat fabrics!

Click on fabric name and discover all fabric selection.

ANDRE



ART-DECO-VELVET



#### ATOS-ECO-LEATHER



#### AURORA



BALOO



BLACK-WHITE-VELVET



#### BLOOM



BRAID



CASABLANCA



CHARM-ME



## CHILL-ME



CRUSH



DREAM-VELVET



FLASH



FLORENCE-ECO-LEATHER



#### FLOWER-VELVET



## FUSHION-ECO-LEATHER



#### GEODY



HAMILTON



HEXAGON-VELVET



HOLD-ME



HUSK-VELVET



HYGGE



LEAF-VELVET



LIKE-ME



LINEA



#### MANDALA-VELVET



MAYA



## MILTON-NEW



MIU



MONSTERA-VELVET



## PATTERN-VELVET



PIANO



ROSSA



SPELLO



STRONG



TIERRA



VENUS



VERA



## VIENNA-ECO-LEATHER



ZOYA



## This product has additional options:

Width: 70 cm , 75 cm , 80 cm , 85 cm , 90 cm , 95 cm , 100 cm , 105 cm , 110 cm , 115 cm , 120 cm , 125 cm , 130 cm , 135 cm , 140 cm , 145 cm , 150 cm , 155 cm , 160 cm , 165 cm , 170 cm , 175 cm , 180 cm , 185 cm , 190 cm , 195 cm , 200 cm Height: 40 cm , 45 cm , 50 cm Depth: 30 cm , 35 cm , 40 cm Hanger height: 190 cm Number of hangers: 3 , 4 , 5 , 6 Hanger panel side: Left , Right Type of fabric: BLACK-WHITE-VELVET-01 (Photo) , ANDRE-1300 , ANDRE-1301 , ANDRE-1302 , ANDRE-1303 , ANDRE-1304 , ANDRE-1305 , ANDRE-1306 , ANDRE-1307 , ANDRE-1308 , ANDRE-1309 , ANDRE-1310 , ART-DECO