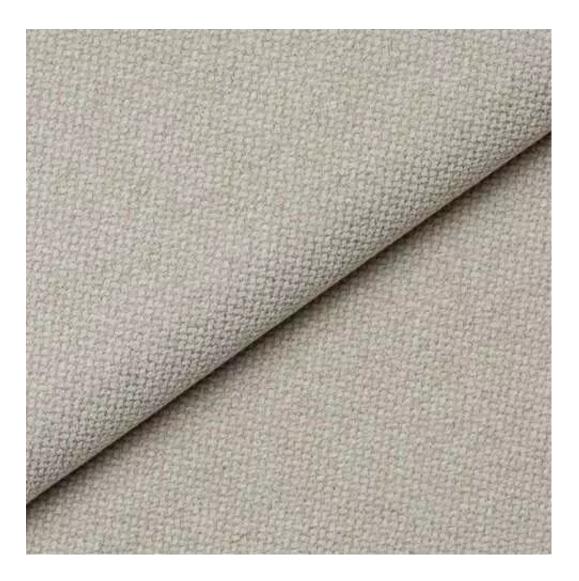

Choose from parameter

Type of fabric:

Choose from parameter

Type of fabric (Photo):

BLACK-WHITE-VELVET-01

Product description

#### AURORA

BALOO

BLACK-WHITE-VELVET

BALOO-2073, BALOO-2074, BALOO-2076, BALOO-2077, BALOO-2078, BALOO-2079, BALOO-2081, BALOO-2082...2089 (write a comment in order), BLACK-WHITE-VELVET-01, BLACK-WHITE-VELVET-02, BLACK-WHITE-VELVET-03, BLACK-WHITE-VELVET-04, BLACK-WHITE-VELVET-05, BLACK-WHITE-VELVET-06, BLACK-WHITE-VELVET-07, BLACK-WHITE-VELVET-08,