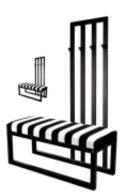

# Upholstered Bench with hanger Industrial style LGM-195 BLACK-WHITE-VELVET-01

| Number        | 24362            |  |
|---------------|------------------|--|
| Producer code | LGM-195          |  |
| Manufacturer  | Emra Wood Design |  |

## **Product description**

Upholstered Bench with hanger Industrial style LGM-195 BLACK-WHITE-VELVET-01 | Width: 70 cm - 200 cm | Height: 40 cm - 50 cm | Depth: 30 cm - 40 cm |

Technical data

Product-Code:

#### Upholstered Bench with hanger Industrial style LGM-195 BLACK-WHITE-VELVET-01

- A functional and practical bench for hallway, living room, bedroom, dressing room, bathroom, reception and office
- Some bench models have a practical shelf for shoes
- The frame and upholstery are made of the highest quality materials
- Production of the bench according to customer requirements

Product features

- Very high-quality and precise workmanship directly from the manufacturer
- The bench features an interchangeable seat to adapt the product to the future appearance of the room
- The bench does not require self-assembly and is delivered to the customer in its entirety
- Take a look at our fabric palette for more options
- We are at your disposal if you have any questions about the product
- By purchasing a product, you are buying a non-prefabricated item made according to specifications (selection of color, upholstery, materials, etc.)