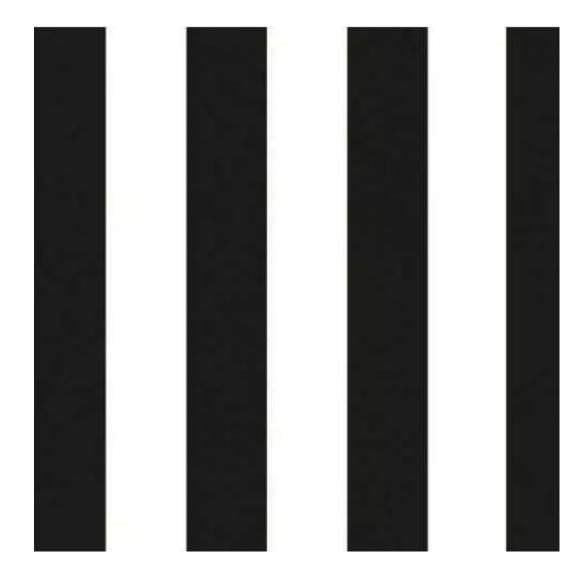

Choose from parameter

Type of fabric:

Choose from parameter

Type of fabric (Photo):

BLACK-WHITE-VELVET-01

Product description

#### AURORA

BALOO

BLACK-WHITE-VELVET