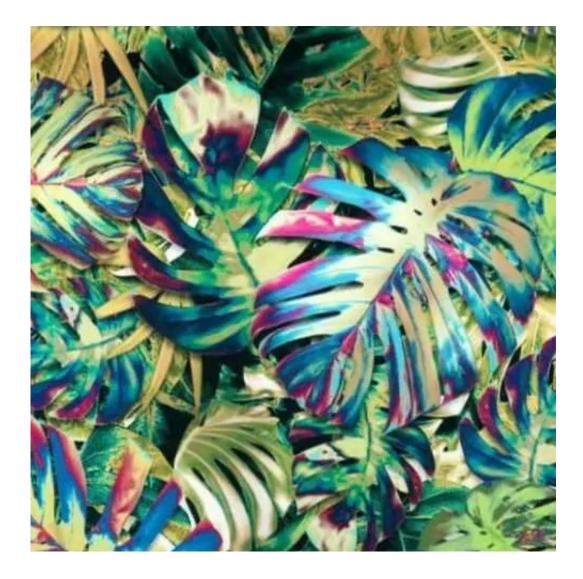

functional, aesthetic and made from the highest quality materials.

|             | 60 | 200  |
|-------------|----|------|
| <b>E</b> .U | 11 | US., |
|             | 2  | 100  |

<u>.</u>92

Discover upholstery fabrics for this product

We offer the largest selection of seat fabrics!

Click on fabric name and discover all fabric selection.

ANDRE



ART-DECO-VELVET



#### ATOS-ECO-LEATHER



#### AURORA



BALOO



BLACK-WHITE-VELVET



#### BLOOM



BRAID



CASABLANCA



CHARM-ME



## CHILL-ME



CRUSH



DREAM-VELVET



FLASH



FLORENCE-ECO-LEATHER



#### FLOWER-VELVET



## FUSHION-ECO-LEATHER



#### GEODY



HAMILTON



HEXAGON-VELVET



HOLD-ME



HUSK-VELVET



HYGGE



LEAF-VELVET



LIKE-ME



LINEA



#### MANDALA-VELVET



MAYA



## MILTON-NEW



MIU



MONSTERA-VELVET



## PATTERN-VELVET



PIANO



ROSSA



SPELLO



STRONG



TIERRA



VENUS



VERA



## VIENNA-ECO-LEATHER



ZOYA



## This product has additional options:

Width: 70 cm , 75 cm , 80 cm , 85 cm , 90 cm , 95 cm , 100 cm , 105 cm , 110 cm , 115 cm , 120 cm , 125 cm , 130 cm , 135 cm , 140 cm , 145 cm , 150 cm , 155 cm , 160 cm , 165 cm , 170 cm , 175 cm , 180 cm , 185 cm , 190 cm , 195 cm , 200 cm Height: 40 cm , 45 cm , 50 cm Depth: 30 cm , 35 cm , 40 cm Hanger height: 190 cm Number of hangers: 3 , 4 , 5 , 6 Hanger panel side: Left , Right Type of fabric: BLACK-WHITE-VELVET-01 (Photo) , ANDRE-1300 , ANDRE-1301 , ANDRE-1302 , ANDRE-1303 , ANDRE-1304 , ANDRE-1305 , ANDRE-1306 , ANDRE-1307 , ANDRE-1308 , ANDRE-1309 , ANDRE-1310 , ART-DECO-VELVET-01 , ART-DECO-VELVET-02 , ART-DECO-VELVET-0