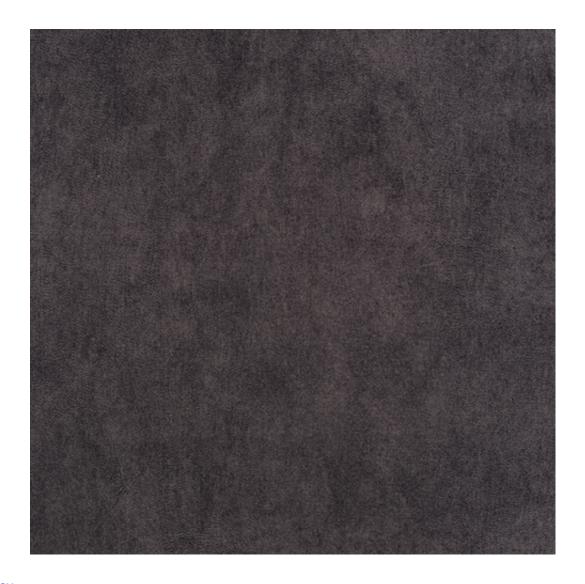

Choose from parameter

Type of fabric:

Choose from parameter

Type of fabric (Photo):

BLACK-WHITE-VELVET-01

Product description

#### AURORA

BALOO

BLACK-WHITE-VELVET

BALOO-2073, BALOO-2074, BALOO-2076, BALOO-2077, BALOO-2078, BALOO-2079, BALOO-2081, BALOO-2082...2089 (write a comment in order), BLACK-WHITE-VELVET-01, BLACK-WHITE-VELVET-02, BLACK-WHITE-VELVET-03, BLACK-WHITE-VELVET-04, BLACK-WHITE-VELVET-05, BLACK-WHITE-VELVET-06, BLACK-WHITE-VELVET-07, BLACK-WHITE-VELVET-08,