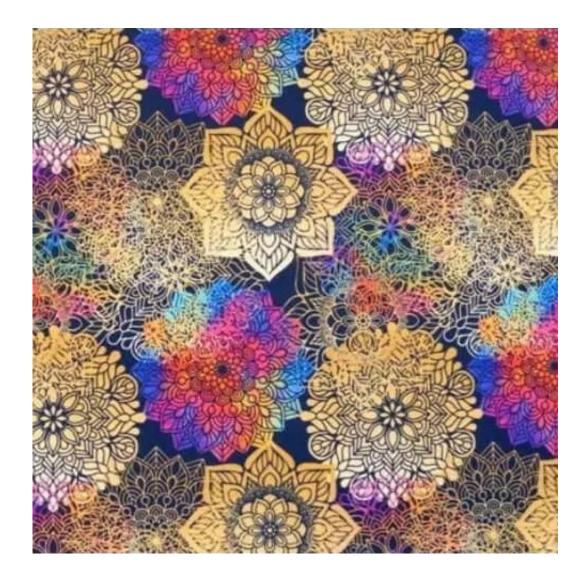

# **Product description**

Upholstered Bench with hanger Industrial style LGM-194 ART-DECO-VELVET-11  $\mid$  Width: 70 cm - 200 cm  $\mid$  Height: 40 cm - 50 cm  $\mid$  Depth: 30 cm - 40 cm  $\mid$ 

Technical data

Product-Code:

| LGM-194                 |  |
|-------------------------|--|
| Catalogue number:       |  |
| 24361                   |  |
| Condition               |  |
| Condition:              |  |
| New                     |  |
| Bench width:            |  |
| 70 cm - 200 cm          |  |
| Choose from parameter   |  |
|                         |  |
| Bench height:           |  |
| 40 cm - 50 cm           |  |
| Choose from parameter   |  |
|                         |  |
| Bench depth:            |  |
| 30 cm - 40 cm           |  |
| Choose from parameter   |  |
| Number of hangers:      |  |
| 3 - 6                   |  |
| Choose from parameter   |  |
|                         |  |
| Type of fabric:         |  |
| Choose from parameter   |  |
|                         |  |
| Type of fabric (Photo): |  |
| ART-DECO-VELVET-11      |  |
|                         |  |
|                         |  |
|                         |  |

## Upholstered Bench with hanger Industrial style LGM-194 ART-DECO-VELVET-11

- · A functional and practical bench for hallway, living room, bedroom, dressing room, bathroom, reception and office
- Some bench models have a practical shelf for shoes
- The frame and upholstery are made of the highest quality materials
- Production of the bench according to customer requirements