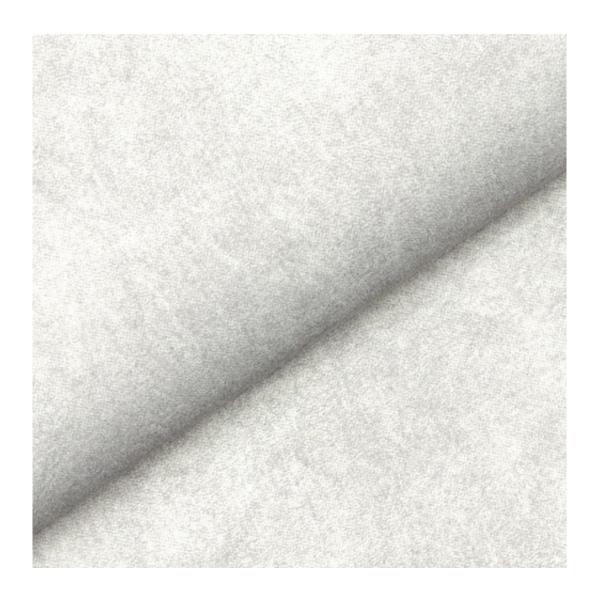

# **Product description**

Upholstered Bench with hanger Industrial style LGM-194 ART-DECO-VELVET-11  $\mid$  Width: 70 cm - 200 cm  $\mid$  Height: 40 cm - 50 cm  $\mid$  Depth: 30 cm - 40 cm  $\mid$ 

Technical data

Product-Code:

| LGM-194                 |  |
|-------------------------|--|
| Catalogue number:       |  |
| 24361                   |  |
| Condition               |  |
| Condition:              |  |
| New                     |  |
| Bench width:            |  |
| 70 cm - 200 cm          |  |
| Choose from parameter   |  |
|                         |  |
| Bench height:           |  |
| 40 cm - 50 cm           |  |
| Choose from parameter   |  |
|                         |  |
| Bench depth:            |  |
| 30 cm - 40 cm           |  |
| Choose from parameter   |  |
| Number of hangers:      |  |
| 3 - 6                   |  |
| Choose from parameter   |  |
|                         |  |
| Type of fabric:         |  |
| Choose from parameter   |  |
|                         |  |
| Type of fabric (Photo): |  |
| ART-DECO-VELVET-11      |  |
|                         |  |
|                         |  |
|                         |  |