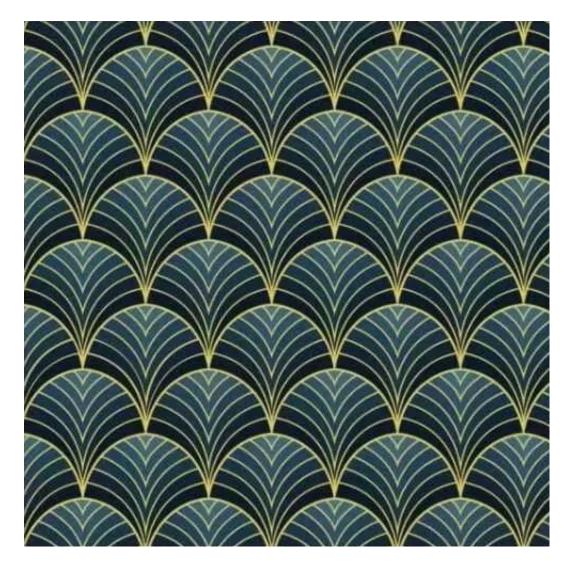

# **Product description**

Upholstered Bench with hanger Industrial style LGM-194 ART-DECO-VELVET-11  $\mid$  Width: 70 cm - 200 cm  $\mid$  Height: 40 cm - 50 cm  $\mid$  Depth: 30 cm - 40 cm  $\mid$ 

Technical data

Product-Code:

| LGM-194                 |  |
|-------------------------|--|
| Catalogue number:       |  |
| 24361                   |  |
| Condition               |  |
| Condition:              |  |
| New                     |  |
| Bench width:            |  |
| 70 cm - 200 cm          |  |
| Choose from parameter   |  |
|                         |  |
| Bench height:           |  |
| 40 cm - 50 cm           |  |
| Choose from parameter   |  |
|                         |  |
| Bench depth:            |  |
| 30 cm - 40 cm           |  |
| Choose from parameter   |  |
| Number of hangers:      |  |
| 3 - 6                   |  |
| Choose from parameter   |  |
|                         |  |
| Type of fabric:         |  |
| Choose from parameter   |  |
|                         |  |
| Type of fabric (Photo): |  |
| ART-DECO-VELVET-11      |  |
|                         |  |
|                         |  |
|                         |  |

Height: 40 cm , 45 cm , 50 cm Depth: 30 cm , 35 cm , 40 cm Hanger height: 190 cm Number of hangers: 3 , 4 , 5 , 6 Hanger panel side: Left , Right

Type of fabric: ART-DECO-VELVET-11 (Photo), ANDRE-1300, ANDRE-1301, ANDRE-1302, ANDRE-1303, ANDRE-1304, ANDRE-1305, ANDRE-1306, ANDRE-1307, ANDRE-1308, ANDRE-1309, ANDRE-1310, ART-DECO-VELVET-01, ART-DECO-VELVET-02, ART-DECO-VELVET-03, ART-DECO-VELVET-04, ART-DECO-VELVET-05, ART-DECO-VELVET-06, ART-DECO-VELVET-07, ART-DECO-VELVET-08, ART-DECO-VELVET-09, ART-DECO-VELVET-10...11 (write a comment in order), ATOS-111, ATOS-112, ATOS-113, ATOS-114, ATOS-115, ATOS-116, ATOS-117, ATOS-118, ATOS-119, ATOS-120...126 (write a comment in order), AURORA-2480, AURORA-2481, AURORA-2482, AURORA-2483, AURORA-2484, AURORA-2485, AURORA-2486, AURORA-2487, AURORA-2488, AURORA-2489...2505 (write a comment in order), BALOO-2071, BALOO-2072, BALOO-2073, BALOO-2074, BALOO-2076, BALOO-2077, BALOO-2078, BALOO-2079, BALOO-2081, BALOO-2082...2089 (write a comment in order), BLACK-WHITE-VELVET-01, BLACK-WHITE-VELVET-03, BLACK-WHITE-VELVET-03, BLACK-WHITE-VELVET-03, BLACK-WHITE-VELVET-07, BLACK-WHITE-VELVET-08,