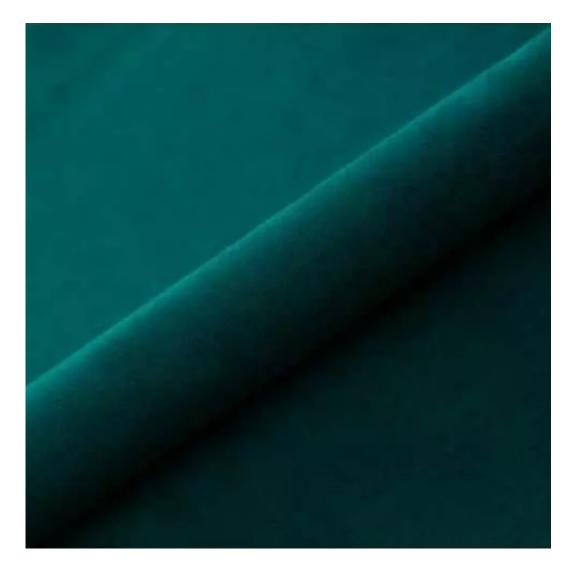

We offer the largest selection of seat fabrics!

Click on fabric name and discover all fabric selection.

ANDRE

ART-DECO-VELVET

ATOS-ECO-LEATHER

AURORA

BALOO

BLACK-WHITE-VELVET

Height: 40 cm , 45 cm , 50 cm Depth: 30 cm , 35 cm , 40 cm Hanger height: 190 cm Number of hangers: 3 , 4 , 5 , 6 Hanger panel side: Left , Right

Type of fabric: ART-DECO-VELVET-11 (Photo), ANDRE-1300, ANDRE-1301, ANDRE-1302, ANDRE-1303, ANDRE-1304, ANDRE-1305, ANDRE-1306, ANDRE-1307, ANDRE-1308, ANDRE-1309, ANDRE-1310, ART-DECO-VELVET-01, ART-DECO-VELVET-02, ART-DECO-VELVET-03, ART-DECO-VELVET-04, ART-DECO-VELVET-05, ART-DECO-VELVET-06, ART-DECO-VELVET-07, ART-DECO-VELVET-08, ART-DECO-VELVET-09, ART-DECO-VELVET-10...11 (write a comment in order), ATOS-111, ATOS-112, ATOS-113, ATOS-114, ATOS-115, ATOS-116, ATOS-117, ATOS-118, ATOS-119, ATOS-120...126 (write a comment in order), AURORA-2480, AURORA-2481, AURORA-2482, AURORA-2483, AURORA-2484, AURORA-2485, AURORA-2486, AURORA-2487, AURORA-2488, AURORA-2489...2505 (write a comment in order), BALOO-2071, BALOO-2072, BALOO-2073, BALOO-2074, BALOO-2076, BALOO-2077, BALOO-2078, BALOO-2079, BALOO-2081, BALOO-2082...2089 (write a comment in order), BLACK-WHITE-VELVET-01, BLACK-WHITE-VELVET-03, BLACK-WHITE-VELVET-03, BLACK-WHITE-VELVET-03, BLACK-WHITE-VELVET-07, BLACK-WHITE-VELVET-08,