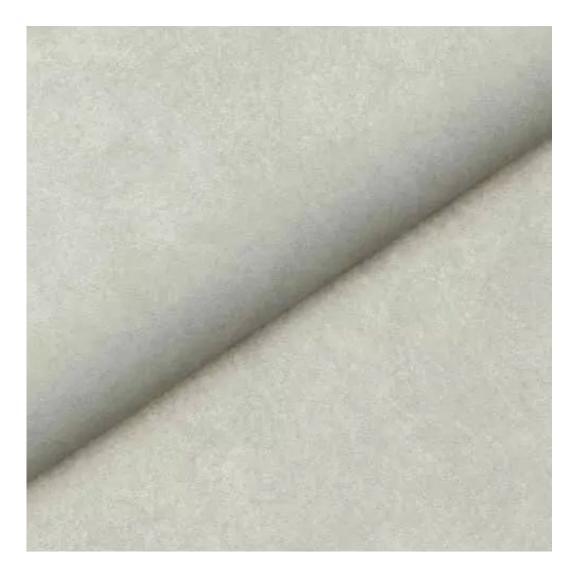

# **Product description**

Upholstered Bench with hanger Industrial style LGM-194 ART-DECO-VELVET-11  $\mid$  Width: 70 cm - 200 cm  $\mid$  Height: 40 cm - 50 cm  $\mid$  Depth: 30 cm - 40 cm  $\mid$ 

Technical data

Product-Code:

| LGM-194                 |  |
|-------------------------|--|
| Catalogue number:       |  |
| 24361                   |  |
| Condition               |  |
| Condition:              |  |
| New                     |  |
| Bench width:            |  |
| 70 cm - 200 cm          |  |
| Choose from parameter   |  |
|                         |  |
| Bench height:           |  |
| 40 cm - 50 cm           |  |
| Choose from parameter   |  |
|                         |  |
| Bench depth:            |  |
| 30 cm - 40 cm           |  |
| Choose from parameter   |  |
| Number of hangers:      |  |
| 3 - 6                   |  |
| Choose from parameter   |  |
|                         |  |
| Type of fabric:         |  |
| Choose from parameter   |  |
|                         |  |
| Type of fabric (Photo): |  |
| ART-DECO-VELVET-11      |  |
|                         |  |
|                         |  |
|                         |  |