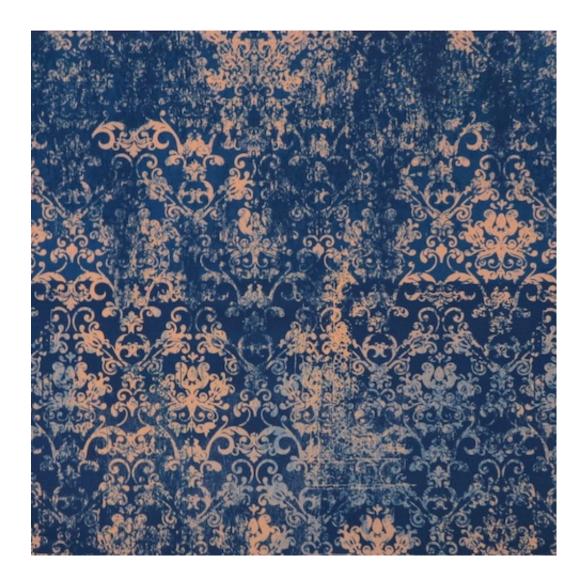

Product-Code:

| LGM-194                 |  |
|-------------------------|--|
| Catalogue number:       |  |
| 24361                   |  |
| Condition               |  |
| Condition:              |  |
| New                     |  |
| Bench width:            |  |
| 70 cm - 200 cm          |  |
| Choose from parameter   |  |
|                         |  |
| Bench height:           |  |
| 40 cm - 50 cm           |  |
| Choose from parameter   |  |
|                         |  |
| Bench depth:            |  |
| 30 cm - 40 cm           |  |
| Choose from parameter   |  |
| Number of hangers:      |  |
| 3 - 6                   |  |
| Choose from parameter   |  |
|                         |  |
| Type of fabric:         |  |
| Choose from parameter   |  |
|                         |  |
| Type of fabric (Photo): |  |
| ART-DECO-VELVET-11      |  |
|                         |  |
|                         |  |
|                         |  |

Height: 40 cm , 45 cm , 50 cm Depth: 30 cm , 35 cm , 40 cm Hanger height: 190 cm Number of hangers: 3 , 4 , 5 , 6 Hanger panel side: Left , Right

Type of fabric: ART-DECO-VELVET-11 (Photo), ANDRE-1300, ANDRE-1301, ANDRE-1302, ANDRE-1303, ANDRE-1304, ANDRE-1305, ANDRE-1306, ANDRE-1307, ANDRE-1308, ANDRE-1309, ANDRE-1310, ART-DECO-VELVET-01, ART-DECO-VELVET-02, ART-DECO-VELVET-03, ART-DECO-VELVET-04, ART-DECO-VELVET-05, ART-DECO-VELVET-06, ART-DECO-VELVET-07, ART-DECO-VELVET-08, ART-DECO-VELVET-09, ART-DECO-VELVET-10...11 (write a comment in order), ATOS-111, ATOS-112, ATOS-113, ATOS-114, ATOS-115, ATOS-116, ATOS-117, ATOS-118, ATOS-119, ATOS-120...126 (write a comment in order), AURORA-2480, AURORA-2481, AURORA-2482, AURORA-2483, AURORA-2484, AURORA-2485, AURORA-2486, AURORA-2487, AURORA-2488, AURORA-2489...2505 (write a comment in order), BALOO-2071, BALOO-2072, BALOO-2073, BALOO-2074, BALOO-2076, BALOO-2077, BALOO-2078, BALOO-2079, BALOO-2081, BALOO-2082...2089 (write a comment in order), BLACK-WHITE-VELVET-01, BLACK-WHITE-VELVET-03, BLACK-WHITE-VELVET-03, BLACK-WHITE-VELVET-03, BLACK-WHITE-VELVET-07, BLACK-WHITE-VELVET-08,