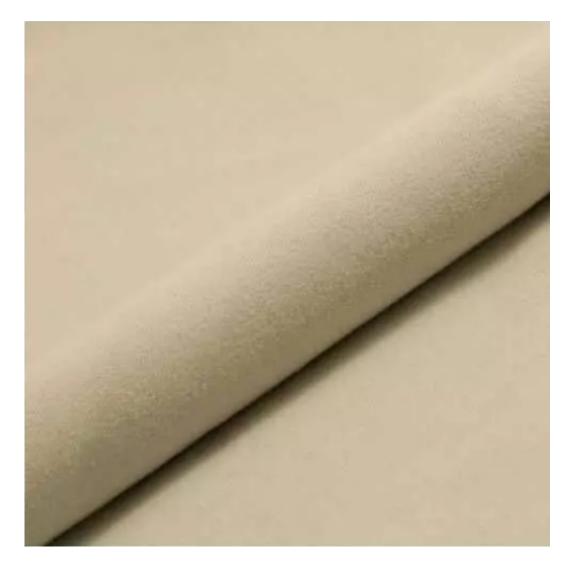

# **Product description**

Upholstered Bench with hanger Industrial style LGM-194 ART-DECO-VELVET-11  $\mid$  Width: 70 cm - 200 cm  $\mid$  Height: 40 cm - 50 cm  $\mid$  Depth: 30 cm - 40 cm  $\mid$ 

Technical data

Product-Code:

| LGM-194                 |  |
|-------------------------|--|
| Catalogue number:       |  |
| 24361                   |  |
| Condition               |  |
| Condition:              |  |
| New                     |  |
| Bench width:            |  |
| 70 cm - 200 cm          |  |
| Choose from parameter   |  |
|                         |  |
| Bench height:           |  |
| 40 cm - 50 cm           |  |
| Choose from parameter   |  |
|                         |  |
| Bench depth:            |  |
| 30 cm - 40 cm           |  |
| Choose from parameter   |  |
| Number of hangers:      |  |
| 3 - 6                   |  |
| Choose from parameter   |  |
|                         |  |
| Type of fabric:         |  |
| Choose from parameter   |  |
|                         |  |
| Type of fabric (Photo): |  |
| ART-DECO-VELVET-11      |  |
|                         |  |
|                         |  |
|                         |  |