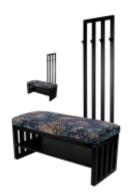

# Upholstered Bench with hanger Industrial style LGM-194 ART-DECO-VELVET-11

| Number        | 24361            |
|---------------|------------------|
| Producer code | LGM-194          |
| Manufacturer  | Emra Wood Design |

# **Product description**

Upholstered Bench with hanger Industrial style LGM-194 ART-DECO-VELVET-11  $\mid$  Width: 70 cm - 200 cm  $\mid$  Height: 40 cm - 50 cm  $\mid$  Depth: 30 cm - 40 cm  $\mid$ 

Technical data

## Upholstered Bench with hanger Industrial style LGM-194 ART-DECO-VELVET-11

- · A functional and practical bench for hallway, living room, bedroom, dressing room, bathroom, reception and office
- Some bench models have a practical shelf for shoes
- The frame and upholstery are made of the highest quality materials
- Production of the bench according to customer requirements

#### **Product features**

- Very high-quality and precise workmanship directly from the manufacturer
- The bench features an interchangeable seat to adapt the product to the future appearance of the room
- The bench does not require self-assembly and is delivered to the customer in its entirety
- Take a look at our fabric palette for more options
- We are at your disposal if you have any questions about the product
- By purchasing a product, you are buying a non-prefabricated item made according to specifications (selection of color, upholstery, materials, etc.)