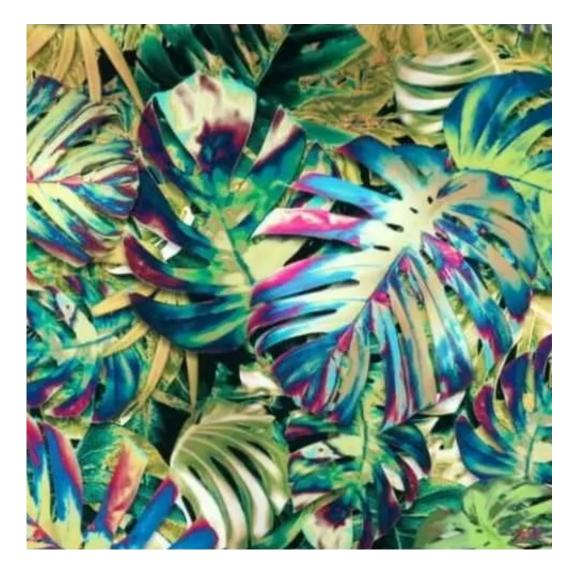

# **Product description**

Upholstered Bench with hanger Industrial style LGM-194 ART-DECO-VELVET-11  $\mid$  Width: 70 cm - 200 cm  $\mid$  Height: 40 cm - 50 cm  $\mid$  Depth: 30 cm - 40 cm  $\mid$ 

Technical data

Product-Code:

| LGM-194                 |  |
|-------------------------|--|
| Catalogue number:       |  |
| 24361                   |  |
| Condition               |  |
| Condition:              |  |
| New                     |  |
| Bench width:            |  |
| 70 cm - 200 cm          |  |
| Choose from parameter   |  |
|                         |  |
| Bench height:           |  |
| 40 cm - 50 cm           |  |
| Choose from parameter   |  |
|                         |  |
| Bench depth:            |  |
| 30 cm - 40 cm           |  |
| Choose from parameter   |  |
| Number of hangers:      |  |
| 3 - 6                   |  |
| Choose from parameter   |  |
|                         |  |
| Type of fabric:         |  |
| Choose from parameter   |  |
|                         |  |
| Type of fabric (Photo): |  |
| ART-DECO-VELVET-11      |  |
|                         |  |
|                         |  |
|                         |  |