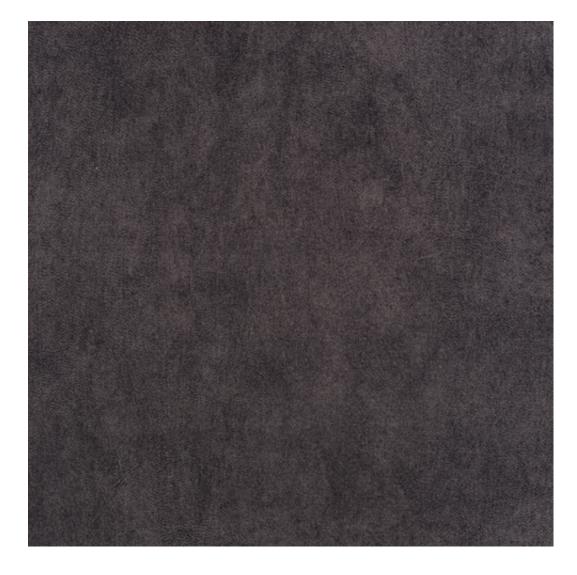

# **Product description**

Upholstered Bench with hanger Industrial style LGM-194 ART-DECO-VELVET-11  $\mid$  Width: 70 cm - 200 cm  $\mid$  Height: 40 cm - 50 cm  $\mid$  Depth: 30 cm - 40 cm  $\mid$ 

Technical data

Product-Code:

| LGM-194                 |  |
|-------------------------|--|
| Catalogue number:       |  |
| 24361                   |  |
| Condition               |  |
| Condition:              |  |
| New                     |  |
| Bench width:            |  |
| 70 cm - 200 cm          |  |
| Choose from parameter   |  |
|                         |  |
| Bench height:           |  |
| 40 cm - 50 cm           |  |
| Choose from parameter   |  |
|                         |  |
| Bench depth:            |  |
| 30 cm - 40 cm           |  |
| Choose from parameter   |  |
| Number of hangers:      |  |
| 3 - 6                   |  |
| Choose from parameter   |  |
|                         |  |
| Type of fabric:         |  |
| Choose from parameter   |  |
|                         |  |
| Type of fabric (Photo): |  |
| ART-DECO-VELVET-11      |  |
|                         |  |
|                         |  |
|                         |  |