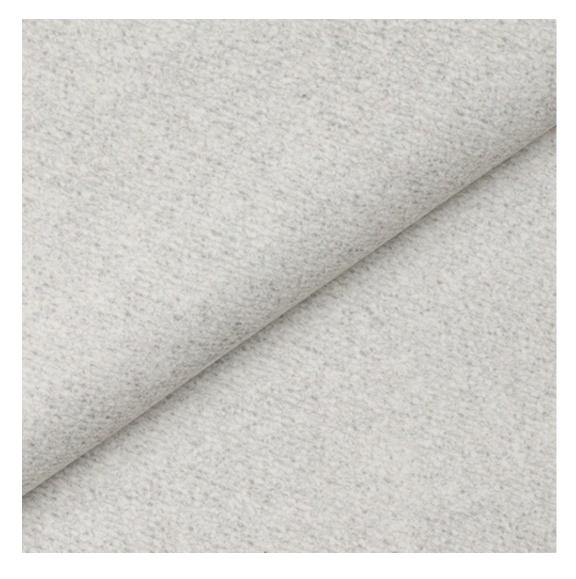

We offer the largest selection of seat fabrics!

Click on fabric name and discover all fabric selection.

ANDRE

ART-DECO-VELVET

ATOS-ECO-LEATHER

AURORA

BALOO

BLACK-WHITE-VELVET

Height: 40 cm , 45 cm , 50 cm Depth: 30 cm , 35 cm , 40 cm Hanger height: 190 cm Number of hangers: 3 , 4 , 5 , 6 Hanger panel side: Left , Right

Type of fabric: ART-DECO-VELVET-11 (Photo), ANDRE-1300, ANDRE-1301, ANDRE-1302, ANDRE-1303, ANDRE-1304, ANDRE-1305, ANDRE-1306, ANDRE-1307, ANDRE-1308, ANDRE-1309, ANDRE-1310, ART-DECO-VELVET-01, ART-DECO-VELVET-02, ART-DECO-VELVET-03, ART-DECO-VELVET-04, ART-DECO-VELVET-05, ART-DECO-VELVET-06, ART-DECO-VELVET-07, ART-DECO-VELVET-08, ART-DECO-VELVET-09, ART-DECO-VELVET-10...11 (write a comment in order), ATOS-111, ATOS-112, ATOS-113, ATOS-114, ATOS-115, ATOS-116, ATOS-117, ATOS-118, ATOS-119, ATOS-120...126 (write a comment in order), AURORA-2480, AURORA-2481, AURORA-2482, AURORA-2483, AURORA-2484, AURORA-2485, AURORA-2486, AURORA-2487, AURORA-2488, AURORA-2489...2505 (write a comment in order), BALOO-2071, BALOO-2072, BALOO-2073, BALOO-2074, BALOO-2076, BALOO-2077, BALOO-2078, BALOO-2079, BALOO-2081, BALOO-2082...2089 (write a comment in order), BLACK-WHITE-VELVET-01, BLACK-WHITE-VELVET-03, BLACK-WHITE-VELVET-03, BLACK-WHITE-VELVET-03, BLACK-WHITE-VELVET-07, BLACK-WHITE-VELVET-08,