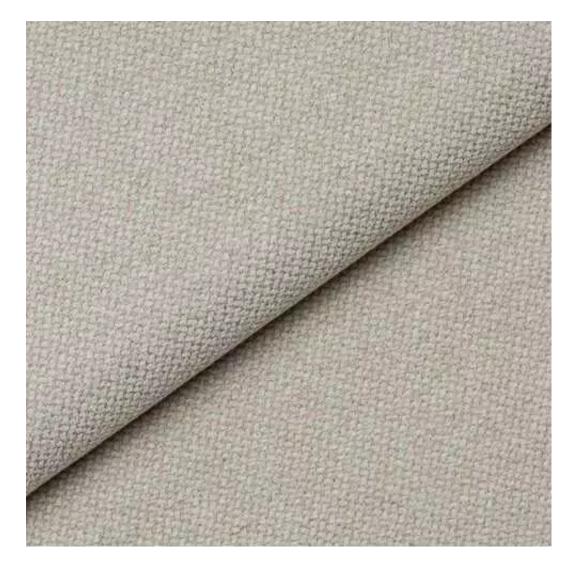

We offer the largest selection of seat fabrics!

Click on fabric name and discover all fabric selection.

ANDRE

ART-DECO-VELVET

ATOS-ECO-LEATHER

AURORA

BALOO

BLACK-WHITE-VELVET

Height: 40 cm , 45 cm , 50 cm Depth: 30 cm , 35 cm , 40 cm Hanger height: 190 cm Number of hangers: 3 , 4 , 5 , 6 Hanger panel side: Left , Right

Type of fabric: ART-DECO-VELVET-11 (Photo), ANDRE-1300, ANDRE-1301, ANDRE-1302, ANDRE-1303, ANDRE-1304, ANDRE-1305, ANDRE-1306, ANDRE-1307, ANDRE-1308, ANDRE-1309, ANDRE-1310, ART-DECO-VELVET-01, ART-DECO-VELVET-02, ART-DECO-VELVET-03, ART-DECO-VELVET-04, ART-DECO-VELVET-05, ART-DECO-VELVET-06, ART-DECO-VELVET-07, ART-DECO-VELVET-08, ART-DECO-VELVET-09, ART-DECO-VELVET-10...11 (write a comment in order), ATOS-111, ATOS-112, ATOS-113, ATOS-114, ATOS-115, ATOS-116, ATOS-117, ATOS-118, ATOS-119, ATOS-120...126 (write a comment in order), AURORA-2480, AURORA-2481, AURORA-2482, AURORA-2483, AURORA-2484, AURORA-2485, AURORA-2486, AURORA-2487, AURORA-2488, AURORA-2489...2505 (write a comment in order), BALOO-2071, BALOO-2072, BALOO-2073, BALOO-2074, BALOO-2076, BALOO-2077, BALOO-2078, BALOO-2079, BALOO-2081, BALOO-2082...2089 (write a comment in order), BLACK-WHITE-VELVET-01, BLACK-WHITE-VELVET-03, BLACK-WHITE-VELVET-03, BLACK-WHITE-VELVET-03, BLACK-WHITE-VELVET-07, BLACK-WHITE-VELVET-08,