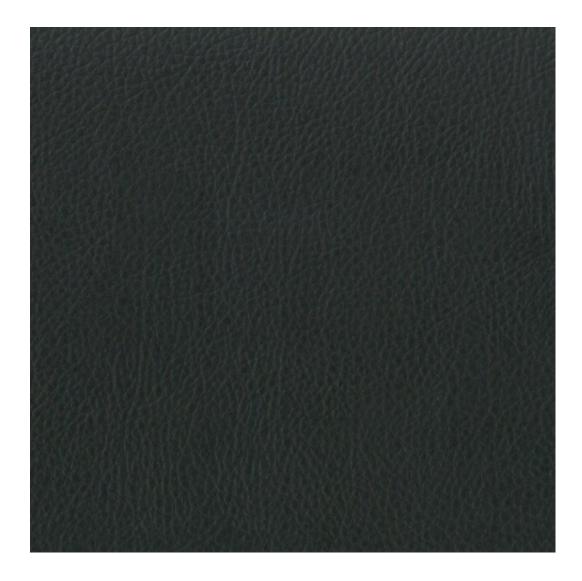

Choose from parameter

Type of fabric:

Choose from parameter

Type of fabric (Photo):

FLORENCE-2528

Product description

## This product has additional options:

Width: 70 cm, 75 cm, 80 cm, 85 cm, 90 cm, 95 cm, 100 cm, 105 cm, 110 cm, 115 cm, 120 cm, 125 cm, 130 cm, 135 cm, 140 cm, 145 cm, 150 cm, 155 cm, 160 cm, 165 cm, 170 cm, 175 cm, 180 cm, 185 cm, 190 cm, 195 cm, 200 cm Height: 40 cm, 45 cm, 50 cm Depth: 30 cm, 35 cm, 40 cm Hanger height: 190 cm Number of hangers: 3, 4, 5, 6 Hanger panel side: Left, Right Type of fabric: FLORENCE-2528 (Photo), ANDRE-1300, ANDRE-1301, ANDRE-1302, ANDRE-1303, ANDRE-1304, ANDRE-1305, ANDRE-1306, ANDRE-1307, ANDRE-1308, ANDRE-1309, ANDRE-1310, ART-DECO-VELVET-01, ART-DECO-VELVET-02, ART-DECO-VELVET-03, ART-DECO-VELVET-04, ART-DECO-VELVET-05, ART-DECO-VELVET-06, ART-DECO-VELVET-07, ART-DECO-VELVET-08, ART-DECO-VELVET-09, ART-DECO-VELVET-10..11 (write a comment in order), ATOS-111, ATOS-112, ATOS-113, ATOS-114, ATOS-115, ATOS-116, ATOS-117, ATOS-118, ATOS-119, ATOS-120...126 (write a comment in order), AURORA-2480, AURORA-2481, AURORA-2482, AURORA-2483, AURORA-2484, AURORA-2485, AURORA-2486, AURORA-2487, AURORA-2488, AURORA-2489...2505 (write a comment in order), BALOO-2071, BALOO-2072, BALOO-2073, BALOO-2074, BALOO-2076, BALOO-2077, BALOO-2078, BALOO-2079, BALOO-2081, BALOO-2082...2089