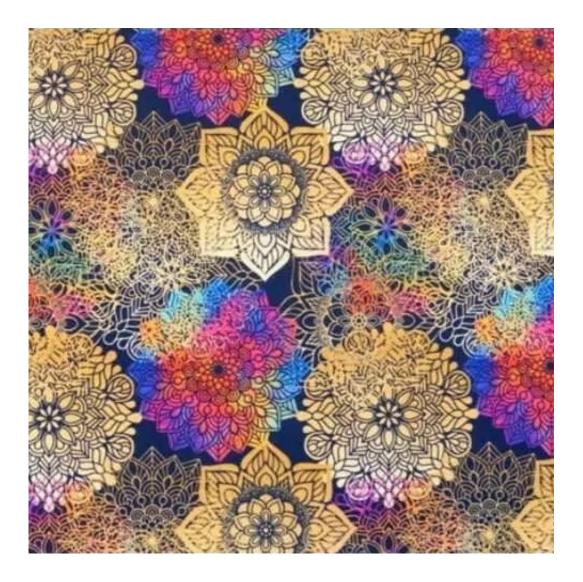

Choose from parameter

Type of fabric:

Choose from parameter

Type of fabric (Photo):

FLORENCE-2528

Product description

## CHILL-ME

CRUSH

DREAM-VELVET

FLASH

FLORENCE-ECO-LEATHER

#### MANDALA-VELVET

MAYA