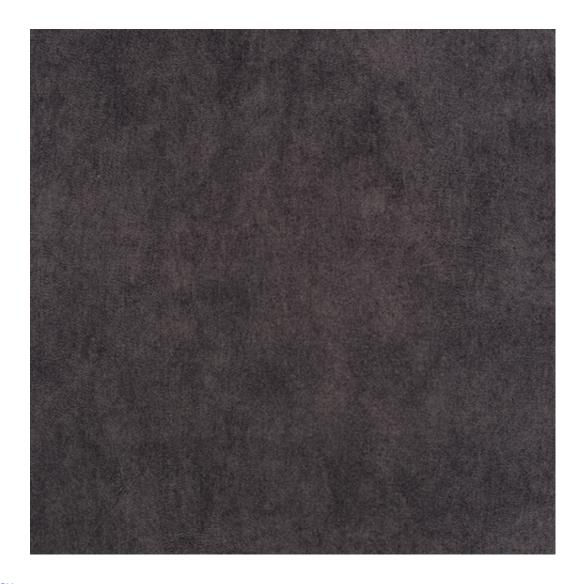

Choose from parameter

Type of fabric:

Choose from parameter

Type of fabric (Photo):

FLORENCE-2528

Product description

## This product has additional options:

Width: 70 cm, 75 cm, 80 cm, 85 cm, 90 cm, 95 cm, 100 cm, 105 cm, 110 cm, 115 cm, 120 cm, 125 cm, 130 cm, 135 cm, 140 cm, 145 cm, 150 cm, 155 cm, 160 cm, 165 cm, 170 cm, 175 cm, 180 cm, 185 cm, 190 cm, 195 cm, 200 cm Height: 40 cm, 45 cm, 50 cm Depth: 30 cm, 35 cm, 40 cm Hanger height: 190 cm Number of hangers: 3, 4, 5, 6 Hanger panel side: Left, Right Type of fabric: FLORENCE-2528 (Photo), ANDRE-1300, ANDRE-1301, ANDRE-1302, ANDRE-1303, ANDRE-1304, ANDRE-1305, ANDRE-1306, ANDRE-1307, ANDRE-1308, ANDRE-1309, ANDRE-1310, ART-DECO-VELVET-01, ART-DECO-VELVET-02, ART-DECO-VELVET-03, ART-DECO-VELVET-04, ART-DECO-VELVET-05, ART-DECO-VELVET-06, ART-DECO-VELVET-07, ART-DECO-VELVET-08, ART-DECO-VELVET-09, ART-DECO-VELVET-10..11 (write a comment in order), ATOS-111, ATOS-112, ATOS-113, ATOS-114, ATOS-115, ATOS-116, ATOS-117, ATOS-118, ATOS-119, ATOS-120...126 (write a comment in order), AURORA-2480, AURORA-2481, AURORA-2482, AURORA-2483, AURORA-2484, AURORA-2485, AURORA-2486, AURORA-2487, AURORA-2488, AURORA-2489...2505 (write a comment in order), BALOO-2071, BALOO-2072, BALOO-2073, BALOO-2074, BALOO-2076, BALOO-2077, BALOO-2078, BALOO-2079, BALOO-2081, BALOO-2082...2089