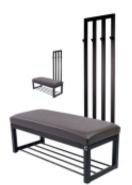

# Upholstered Bench with hanger Industrial style LGM-193 FLORENCE-2528

| Number        | 24360            |  |
|---------------|------------------|--|
| Producer code | LGM-193          |  |
| Manufacturer  | Emra Wood Design |  |

## **Product description**

Upholstered Bench with hanger Industrial style LGM-193 FLORENCE-2528 | Width: 70 cm - 200 cm | Height: 40 cm - 50 cm | Depth: 30 cm - 40 cm |

Technical data

Product-Code:

generated by the shopGold

#### Upholstered Bench with hanger Industrial style LGM-193 FLORENCE-2528

- A functional and practical bench for hallway, living room, bedroom, dressing room, bathroom, reception and office
- Some bench models have a practical shelf for shoes
- The frame and upholstery are made of the highest quality materials
- Production of the bench according to customer requirements

Product features

- Very high-quality and precise workmanship directly from the manufacturer
- The bench features an interchangeable seat to adapt the product to the future appearance of the room
- The bench does not require self-assembly and is delivered to the customer in its entirety
- Take a look at our fabric palette for more options
- We are at your disposal if you have any questions about the product
- By purchasing a product, you are buying a non-prefabricated item made according to specifications (selection of color, upholstery, materials, etc.)