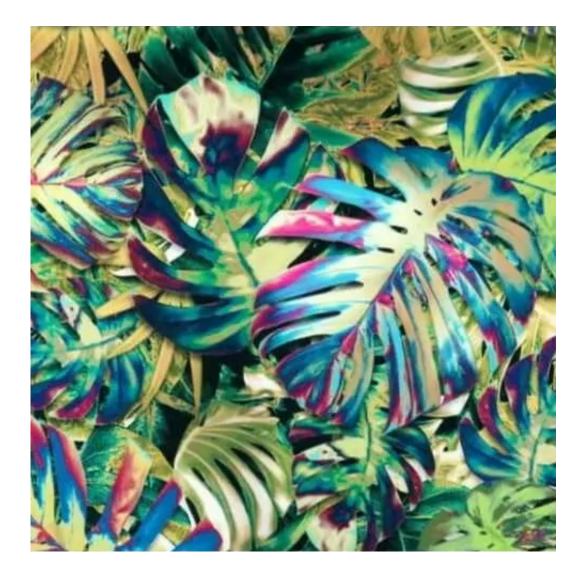

Choose from parameter

Type of fabric:

Choose from parameter

Type of fabric (Photo):

FLORENCE-2528

Product description

## CHILL-ME

CRUSH

DREAM-VELVET

FLASH

FLORENCE-ECO-LEATHER

## This product has additional options:

Width: 70 cm, 75 cm, 80 cm, 85 cm, 90 cm, 95 cm, 100 cm, 105 cm, 110 cm, 115 cm, 120 cm, 125 cm, 130 cm, 135 cm, 140 cm, 145 cm, 150 cm, 155 cm, 160 cm, 165 cm, 170 cm, 175 cm, 180 cm, 185 cm, 190 cm, 195 cm, 200 cm Height: 40 cm, 45 cm, 50 cm Depth: 30 cm, 35 cm, 40 cm Hanger height: 190 cm Number of hangers: 3, 4, 5, 6 Hanger panel side: Left, Right Type of fabric: FLORENCE-2528 (Photo), ANDRE-1300, ANDRE-1301, ANDRE-1302, ANDRE-1303, ANDRE-1304, ANDRE-1305, ANDRE-1306, ANDRE-1307, ANDRE-1308, ANDRE-1309, ANDRE-1310, ART-DECO-VELVET-01, ART-DECO-VELVET-02, ART-DECO-VELVET-03, ART-DECO-VELVET-04, ART-DECO-VELVET-05, ART-DECO-VELVET-06, ART-DECO-VELVET-07, ART-DECO-VELVET-08, ART-DECO-VELVET-09, ART-DECO-VELVET-10..11 (write a comment in order), ATOS-111, ATOS-112, ATOS-113, ATOS-114, ATOS-115, ATOS-116, ATOS-117, ATOS-118, ATOS-119, ATOS-120...126 (write a comment in order), AURORA-2480, AURORA-2481, AURORA-2482, AURORA-2483, AURORA-2484, AURORA-2485, AURORA-2486, AURORA-2487, AURORA-2488, AURORA-2489...2505 (write a comment in order), BALOO-2071, BALOO-2072, BALOO-2073, BALOO-2074, BALOO-2076, BALOO-2077, BALOO-2078, BALOO-2079, BALOO-2081, BALOO-2082...2089