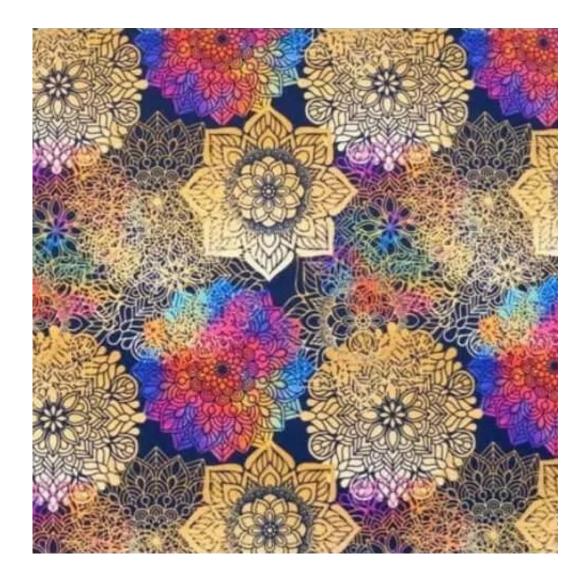

# **Product description**

Upholstered Bench with hanger Industrial style LGM-192 PATTERN-VELVET-30  $\mid$  Width: 70 cm - 200 cm  $\mid$  Height: 40 cm - 50 cm  $\mid$  Depth: 30 cm - 40 cm  $\mid$ 

Technical data

Product-Code:

| LGM-192                 |  |  |  |
|-------------------------|--|--|--|
| Catalogue number:       |  |  |  |
| 24327                   |  |  |  |
| Condition:              |  |  |  |
| New                     |  |  |  |
| Bench width:            |  |  |  |
| 70 cm - 200 cm          |  |  |  |
| Choose from parameter   |  |  |  |
| Bench height:           |  |  |  |
| 40 cm - 50 cm           |  |  |  |
| Choose from parameter   |  |  |  |
| Bench depth:            |  |  |  |
| 30 cm - 40 cm           |  |  |  |
| Choose from parameter   |  |  |  |
| Number of hangers:      |  |  |  |
| 3 - 6                   |  |  |  |
| Choose from parameter   |  |  |  |
| Type of fabric:         |  |  |  |
| Choose from parameter   |  |  |  |
| Type of fabric (Photo): |  |  |  |
| PATTERN-VELVET-30       |  |  |  |
|                         |  |  |  |
|                         |  |  |  |
|                         |  |  |  |