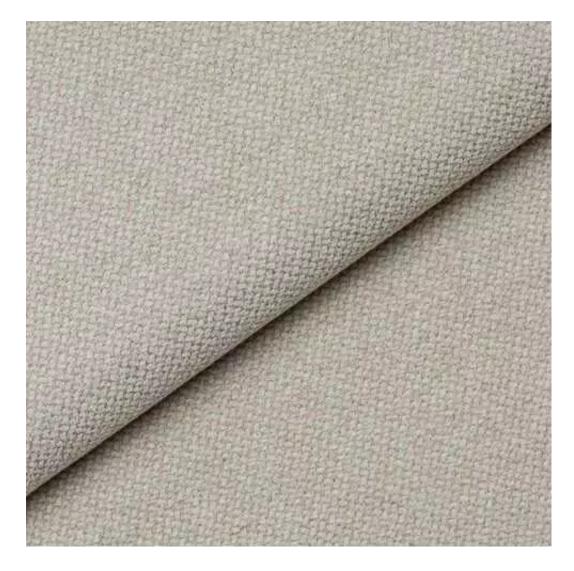

# **Product description**

Upholstered Bench with hanger Industrial style LGM-192 PATTERN-VELVET-30  $\mid$  Width: 70 cm - 200 cm  $\mid$  Height: 40 cm - 50 cm  $\mid$  Depth: 30 cm - 40 cm  $\mid$ 

Technical data

Product-Code:

| LGM-192                 |  |  |  |
|-------------------------|--|--|--|
| Catalogue number:       |  |  |  |
| 24327                   |  |  |  |
| Condition:              |  |  |  |
| New                     |  |  |  |
| Bench width:            |  |  |  |
| 70 cm - 200 cm          |  |  |  |
| Choose from parameter   |  |  |  |
| Bench height:           |  |  |  |
| 40 cm - 50 cm           |  |  |  |
| Choose from parameter   |  |  |  |
| Bench depth:            |  |  |  |
| 30 cm - 40 cm           |  |  |  |
| Choose from parameter   |  |  |  |
| Number of hangers:      |  |  |  |
| 3 - 6                   |  |  |  |
| Choose from parameter   |  |  |  |
| Type of fabric:         |  |  |  |
| Choose from parameter   |  |  |  |
| Type of fabric (Photo): |  |  |  |
| PATTERN-VELVET-30       |  |  |  |
|                         |  |  |  |
|                         |  |  |  |
|                         |  |  |  |