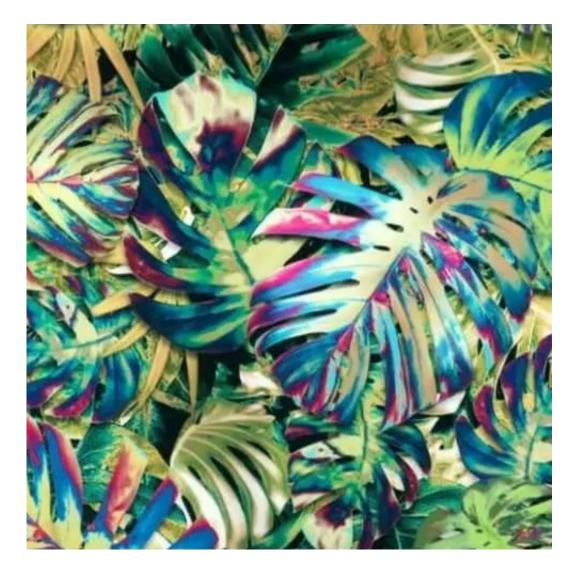

# **Product description**

Upholstered Bench with hanger Industrial style LGM-192 PATTERN-VELVET-30  $\mid$  Width: 70 cm - 200 cm  $\mid$  Height: 40 cm - 50 cm  $\mid$  Depth: 30 cm - 40 cm  $\mid$ 

Technical data

Product-Code:

| LGM-192                 |  |  |  |
|-------------------------|--|--|--|
| Catalogue number:       |  |  |  |
| 24327                   |  |  |  |
| Condition:              |  |  |  |
| New                     |  |  |  |
| Bench width:            |  |  |  |
| 70 cm - 200 cm          |  |  |  |
| Choose from parameter   |  |  |  |
| Bench height:           |  |  |  |
| 40 cm - 50 cm           |  |  |  |
| Choose from parameter   |  |  |  |
| Bench depth:            |  |  |  |
| 30 cm - 40 cm           |  |  |  |
| Choose from parameter   |  |  |  |
| Number of hangers:      |  |  |  |
| 3 - 6                   |  |  |  |
| Choose from parameter   |  |  |  |
| Type of fabric:         |  |  |  |
| Choose from parameter   |  |  |  |
| Type of fabric (Photo): |  |  |  |
| PATTERN-VELVET-30       |  |  |  |
|                         |  |  |  |
|                         |  |  |  |
|                         |  |  |  |

MONSTERA-VELVET

PATTERN-VELVET

PIANO

ROSSA

**SPELLO** 

STRONG

TIERRA

**VENUS** 