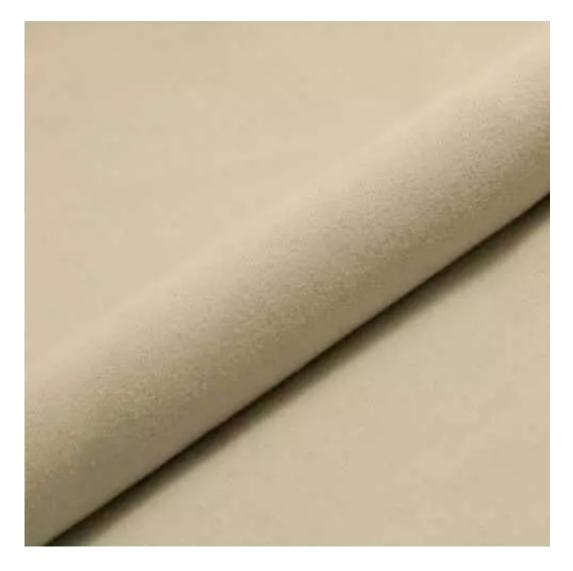

# **Product description**

Upholstered Bench with hanger Industrial style LGM-192 PATTERN-VELVET-30  $\mid$  Width: 70 cm - 200 cm  $\mid$  Height: 40 cm - 50 cm  $\mid$  Depth: 30 cm - 40 cm  $\mid$ 

Technical data

Product-Code:

| LGM-192                 |  |  |  |
|-------------------------|--|--|--|
| Catalogue number:       |  |  |  |
| 24327                   |  |  |  |
| Condition:              |  |  |  |
| New                     |  |  |  |
| Bench width:            |  |  |  |
| 70 cm - 200 cm          |  |  |  |
| Choose from parameter   |  |  |  |
| Bench height:           |  |  |  |
| 40 cm - 50 cm           |  |  |  |
| Choose from parameter   |  |  |  |
| Bench depth:            |  |  |  |
| 30 cm - 40 cm           |  |  |  |
| Choose from parameter   |  |  |  |
| Number of hangers:      |  |  |  |
| 3 - 6                   |  |  |  |
| Choose from parameter   |  |  |  |
| Type of fabric:         |  |  |  |
| Choose from parameter   |  |  |  |
| Type of fabric (Photo): |  |  |  |
| PATTERN-VELVET-30       |  |  |  |
|                         |  |  |  |
|                         |  |  |  |
|                         |  |  |  |