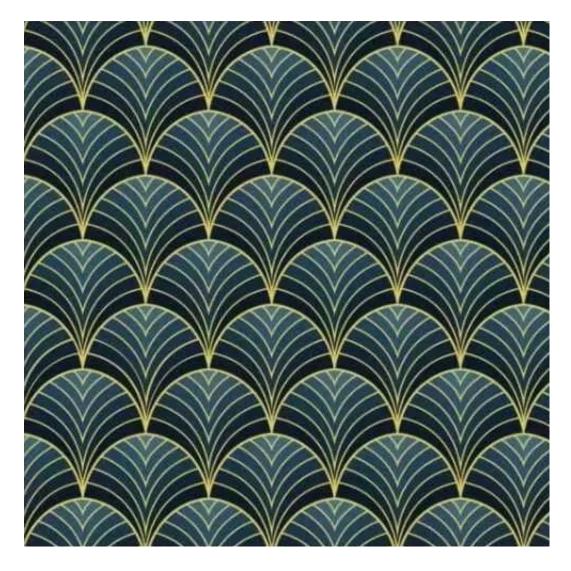

# **Product description**

Upholstered Bench with hanger Industrial style LGM-192 PATTERN-VELVET-30  $\mid$  Width: 70 cm - 200 cm  $\mid$  Height: 40 cm - 50 cm  $\mid$  Depth: 30 cm - 40 cm  $\mid$ 

Technical data

Product-Code:

| LGM-192                 |  |  |  |
|-------------------------|--|--|--|
| Catalogue number:       |  |  |  |
| 24327                   |  |  |  |
| Condition:              |  |  |  |
| New                     |  |  |  |
| Bench width:            |  |  |  |
| 70 cm - 200 cm          |  |  |  |
| Choose from parameter   |  |  |  |
| Bench height:           |  |  |  |
| 40 cm - 50 cm           |  |  |  |
| Choose from parameter   |  |  |  |
| Bench depth:            |  |  |  |
| 30 cm - 40 cm           |  |  |  |
| Choose from parameter   |  |  |  |
| Number of hangers:      |  |  |  |
| 3 - 6                   |  |  |  |
| Choose from parameter   |  |  |  |
| Type of fabric:         |  |  |  |
| Choose from parameter   |  |  |  |
| Type of fabric (Photo): |  |  |  |
| PATTERN-VELVET-30       |  |  |  |
|                         |  |  |  |
|                         |  |  |  |
|                         |  |  |  |

MONSTERA-VELVET

PATTERN-VELVET

PIANO

ROSSA

**SPELLO** 

STRONG

TIERRA

**VENUS** 