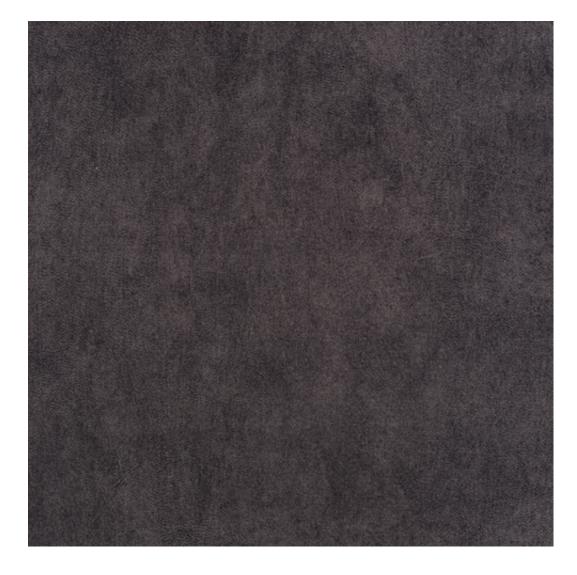

# **Product description**

Upholstered Bench with hanger Industrial style LGM-192 PATTERN-VELVET-30  $\mid$  Width: 70 cm - 200 cm  $\mid$  Height: 40 cm - 50 cm  $\mid$  Depth: 30 cm - 40 cm  $\mid$ 

Technical data

Product-Code:

| LGM-192                 |  |  |  |
|-------------------------|--|--|--|
| Catalogue number:       |  |  |  |
| 24327                   |  |  |  |
| Condition:              |  |  |  |
| New                     |  |  |  |
| Bench width:            |  |  |  |
| 70 cm - 200 cm          |  |  |  |
| Choose from parameter   |  |  |  |
| Bench height:           |  |  |  |
| 40 cm - 50 cm           |  |  |  |
| Choose from parameter   |  |  |  |
| Bench depth:            |  |  |  |
| 30 cm - 40 cm           |  |  |  |
| Choose from parameter   |  |  |  |
| Number of hangers:      |  |  |  |
| 3 - 6                   |  |  |  |
| Choose from parameter   |  |  |  |
| Type of fabric:         |  |  |  |
| Choose from parameter   |  |  |  |
| Type of fabric (Photo): |  |  |  |
| PATTERN-VELVET-30       |  |  |  |
|                         |  |  |  |
|                         |  |  |  |
|                         |  |  |  |