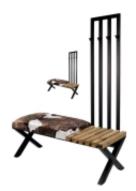

# Upholstered Bench with hanger Industrial style LGM-192 PATTERN-VELVET-30

| Number        | 24327            |
|---------------|------------------|
| Producer code | LGM-192          |
| Manufacturer  | Emra Wood Design |

# **Product description**

Upholstered Bench with hanger Industrial style LGM-192 PATTERN-VELVET-30  $\mid$  Width: 70 cm - 200 cm  $\mid$  Height: 40 cm - 50 cm  $\mid$  Depth: 30 cm - 40 cm  $\mid$ 

Technical data

## Upholstered Bench with hanger Industrial style LGM-192 PATTERN-VELVET-30

- · A functional and practical bench for hallway, living room, bedroom, dressing room, bathroom, reception and office
- Some bench models have a practical shelf for shoes
- The frame and upholstery are made of the highest quality materials
- Production of the bench according to customer requirements

#### **Product features**

- Very high-quality and precise workmanship directly from the manufacturer
- The bench features an interchangeable seat to adapt the product to the future appearance of the room
- The bench does not require self-assembly and is delivered to the customer in its entirety
- Take a look at our fabric palette for more options
- We are at your disposal if you have any questions about the product
- By purchasing a product, you are buying a non-prefabricated item made according to specifications (selection of color, upholstery, materials, etc.)