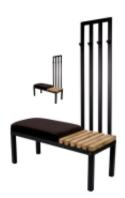

# Upholstered Bench with hanger Industrial style LGM-192 CASABLANCA-2316

| Number        | 24328            |
|---------------|------------------|
| Producer code | LGM-192          |
| Manufacturer  | Emra Wood Design |

## **Product description**

Upholstered Bench with hanger Industrial style LGM-192 CASABLANCA-2316  $\mid$  Width: 70 cm - 200 cm  $\mid$  Height: 40 cm - 50 cm  $\mid$  Depth: 30 cm - 40 cm  $\mid$ 

Technical data

#### Upholstered Bench with hanger Industrial style LGM-192 CASABLANCA-2316

- · A functional and practical bench for hallway, living room, bedroom, dressing room, bathroom, reception and office
- Some bench models have a practical shelf for shoes
- The frame and upholstery are made of the highest quality materials
- Production of the bench according to customer requirements

#### **Product features**

- Very high-quality and precise workmanship directly from the manufacturer
- The bench features an interchangeable seat to adapt the product to the future appearance of the room
- The bench does not require self-assembly and is delivered to the customer in its entirety
- Take a look at our fabric palette for more options
- We are at your disposal if you have any questions about the product
- By purchasing a product, you are buying a non-prefabricated item made according to specifications (selection of color, upholstery, materials, etc.)