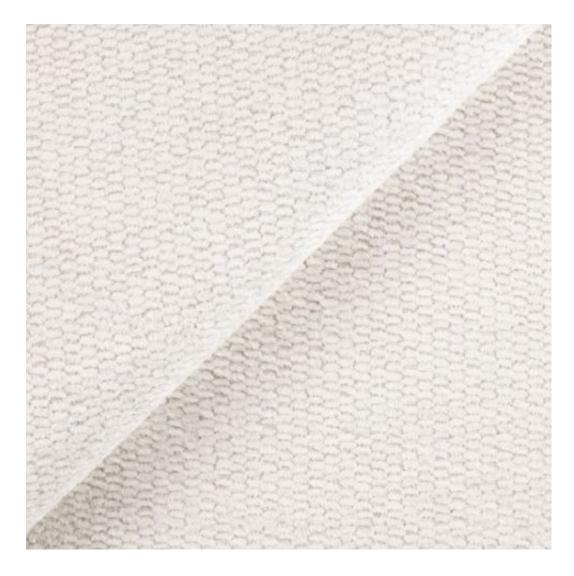

## **Product description**

Upholstered Bench with hanger Industrial style LGM-192 CASABLANCA-2316  $\mid$  Width: 70 cm - 200 cm  $\mid$  Height: 40 cm - 50 cm  $\mid$  Depth: 30 cm - 40 cm  $\mid$ 

Technical data

Product-Code:

| LGM-192                 |  |  |  |
|-------------------------|--|--|--|
| Catalogue number:       |  |  |  |
| 24328                   |  |  |  |
| Condition:              |  |  |  |
| New                     |  |  |  |
| Bench width:            |  |  |  |
| 70 cm - 200 cm          |  |  |  |
| Choose from parameter   |  |  |  |
| Bench height:           |  |  |  |
| 40 cm - 50 cm           |  |  |  |
| Choose from parameter   |  |  |  |
| Bench depth:            |  |  |  |
| 30 cm - 40 cm           |  |  |  |
| Choose from parameter   |  |  |  |
| Number of hangers:      |  |  |  |
| 3 - 6                   |  |  |  |
| Choose from parameter   |  |  |  |
| Type of fabric:         |  |  |  |
| Choose from parameter   |  |  |  |
| Type of fabric (Photo): |  |  |  |
| CASABLANCA-2316         |  |  |  |
|                         |  |  |  |
|                         |  |  |  |

CASABLANCA

CHARM-ME

CHILL-ME

CRUSH

DREAM-VELVET

FLASH

FLORENCE-ECO-LEATHER

FLOWER-VELVET