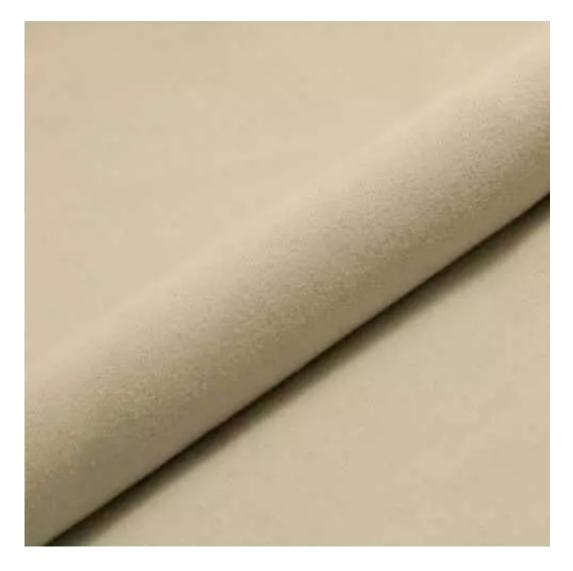

# **Product description**

Upholstered Bench with hanger Industrial style LGM-191 HAMILTON-2811  $\mid$  Width: 70 cm - 200 cm  $\mid$  Height: 40 cm - 50 cm  $\mid$  Depth: 30 cm - 40 cm  $\mid$ 

Technical data

Product-Code:

| LGM-191                 |  |  |  |
|-------------------------|--|--|--|
| Catalogue number:       |  |  |  |
| 24326                   |  |  |  |
| Condition:              |  |  |  |
| New                     |  |  |  |
| Bench width:            |  |  |  |
| 70 cm - 200 cm          |  |  |  |
| Choose from parameter   |  |  |  |
| Bench height:           |  |  |  |
| 40 cm - 50 cm           |  |  |  |
| Choose from parameter   |  |  |  |
| Bench depth:            |  |  |  |
| 30 cm - 40 cm           |  |  |  |
| Choose from parameter   |  |  |  |
| Number of hangers:      |  |  |  |
| 3 - 6                   |  |  |  |
| Choose from parameter   |  |  |  |
| Type of fabric:         |  |  |  |
| Choose from parameter   |  |  |  |
| Type of fabric (Photo): |  |  |  |
| HAMILTON-2811           |  |  |  |
|                         |  |  |  |
|                         |  |  |  |
|                         |  |  |  |