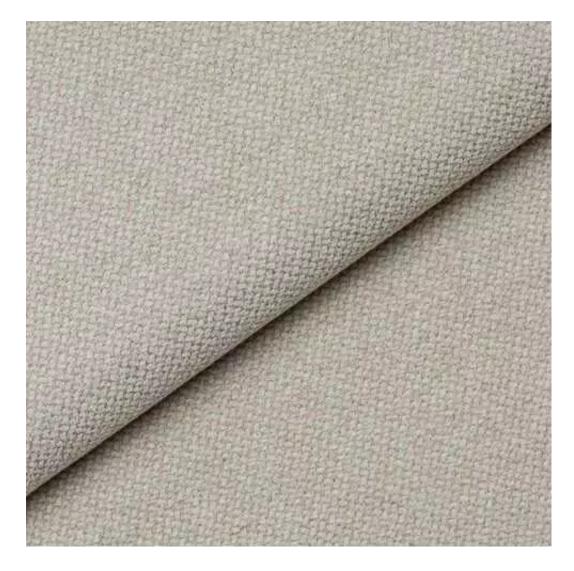

Product-Code:

| LGM-191                 |  |  |  |
|-------------------------|--|--|--|
| Catalogue number:       |  |  |  |
| 24326                   |  |  |  |
| Condition:              |  |  |  |
| New                     |  |  |  |
| Bench width:            |  |  |  |
| 70 cm - 200 cm          |  |  |  |
| Choose from parameter   |  |  |  |
| Bench height:           |  |  |  |
| 40 cm - 50 cm           |  |  |  |
| Choose from parameter   |  |  |  |
| Bench depth:            |  |  |  |
| 30 cm - 40 cm           |  |  |  |
| Choose from parameter   |  |  |  |
| Number of hangers:      |  |  |  |
| 3 - 6                   |  |  |  |
| Choose from parameter   |  |  |  |
| Type of fabric:         |  |  |  |
| Choose from parameter   |  |  |  |
| Type of fabric (Photo): |  |  |  |
| HAMILTON-2811           |  |  |  |
|                         |  |  |  |
|                         |  |  |  |
|                         |  |  |  |

FLORENCE-ECO-LEATHER

FLOWER-VELVET

FUSHION-ECO-LEATHER

GEODY

**HAMILTON** 

**HEXAGON-VELVET** 

HOLD-ME

**HUSK-VELVET** 