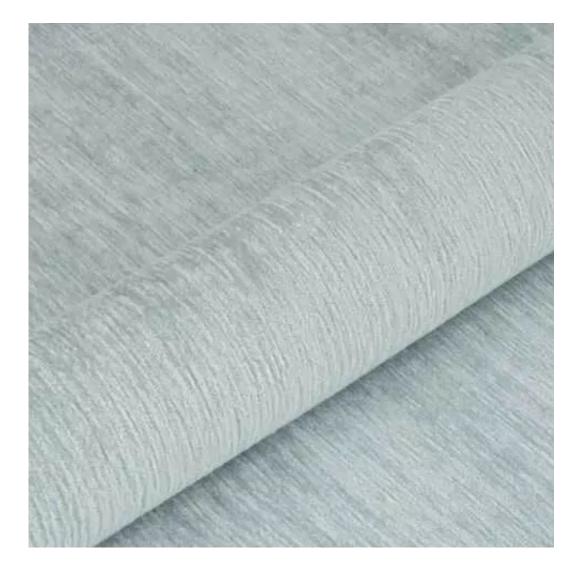

Product-Code:

| LGM-191                 |  |  |  |
|-------------------------|--|--|--|
| Catalogue number:       |  |  |  |
| 24326                   |  |  |  |
| Condition:              |  |  |  |
| New                     |  |  |  |
| Bench width:            |  |  |  |
| 70 cm - 200 cm          |  |  |  |
| Choose from parameter   |  |  |  |
| Bench height:           |  |  |  |
| 40 cm - 50 cm           |  |  |  |
| Choose from parameter   |  |  |  |
| Bench depth:            |  |  |  |
| 30 cm - 40 cm           |  |  |  |
| Choose from parameter   |  |  |  |
| Number of hangers:      |  |  |  |
| 3 - 6                   |  |  |  |
| Choose from parameter   |  |  |  |
| Type of fabric:         |  |  |  |
| Choose from parameter   |  |  |  |
| Type of fabric (Photo): |  |  |  |
| HAMILTON-2811           |  |  |  |
|                         |  |  |  |
|                         |  |  |  |
|                         |  |  |  |

Height: 40 cm , 45 cm , 50 cm Depth: 30 cm , 35 cm , 40 cm Hanger height: 190 cm Number of hangers: 3 , 4 , 5 , 6 Hanger panel side: Left , Right

Type of fabric: HAMILTON-2811 (Photo), ANDRE-1300, ANDRE-1301, ANDRE-1302, ANDRE-1303, ANDRE-1304, ANDRE-1305, ANDRE-1306, ANDRE-1307, ANDRE-1308, ANDRE-1309, ANDRE-1310, ART-DECO-VELVET-01, ART-DECO-VELVET-02, ART-DECO-VELVET-03, ART-DECO-VELVET-04, ART-DECO-VELVET-05, ART-DECO-VELVET-06, ART-DECO-VELVET-07, ART-DECO-VELVET-08, ART-DECO-VELVET-09, ART-DECO-VELVET-10...11 (write a comment in order), ATOS-111, ATOS-112, ATOS-113, ATOS-114, ATOS-115, ATOS-116, ATOS-117, ATOS-118, ATOS-119, ATOS-120...126 (write a comment in order), AURORA-2480, AURORA-2481, AURORA-2482, AURORA-2483, AURORA-2484, AURORA-2485, AURORA-2486, AURORA-2487, AURORA-2488, AURORA-2489...2505 (write a comment in order), BALOO-2071, BALOO-2072, BALOO-2073, BALOO-2074, BALOO-2076, BALOO-2077, BALOO-2078, BALOO-2079, BALOO-2081, BALOO-2082...2089 (write a comment in order), BLACK-WHITE-VELVET-01, BLACK-WHITE-VELVET-03, BLACK-WHITE-VELVET-03, BLACK-WHITE-VELVET-03, BLACK-WHITE-VELVET-07, BLACK-WHITE-VELVET-08,