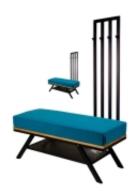

# Upholstered Bench with hanger Industrial style LGM-191 HAMILTON-2811

| Number        | 24326            |
|---------------|------------------|
| Producer code | LGM-191          |
| Manufacturer  | Emra Wood Design |

# **Product description**

Upholstered Bench with hanger Industrial style LGM-191 HAMILTON-2811  $\mid$  Width: 70 cm - 200 cm  $\mid$  Height: 40 cm - 50 cm  $\mid$  Depth: 30 cm - 40 cm  $\mid$ 

Technical data

### Upholstered Bench with hanger Industrial style LGM-191 HAMILTON-2811

- · A functional and practical bench for hallway, living room, bedroom, dressing room, bathroom, reception and office
- Some bench models have a practical shelf for shoes
- The frame and upholstery are made of the highest quality materials
- Production of the bench according to customer requirements

#### **Product features**

- Very high-quality and precise workmanship directly from the manufacturer
- The bench features an interchangeable seat to adapt the product to the future appearance of the room
- The bench does not require self-assembly and is delivered to the customer in its entirety
- Take a look at our fabric palette for more options
- We are at your disposal if you have any questions about the product
- By purchasing a product, you are buying a non-prefabricated item made according to specifications (selection of color, upholstery, materials, etc.)