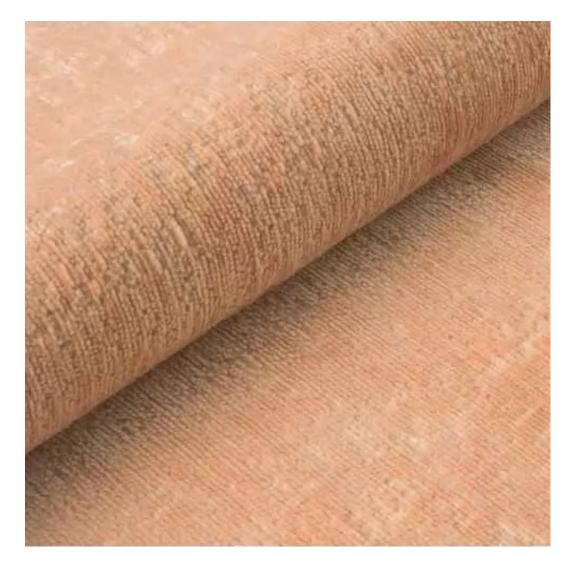

Product-Code:

| LGM-191                 |  |  |  |
|-------------------------|--|--|--|
| Catalogue number:       |  |  |  |
| 24326                   |  |  |  |
| Condition:              |  |  |  |
| New                     |  |  |  |
| Bench width:            |  |  |  |
| 70 cm - 200 cm          |  |  |  |
| Choose from parameter   |  |  |  |
| Bench height:           |  |  |  |
| 40 cm - 50 cm           |  |  |  |
| Choose from parameter   |  |  |  |
| Bench depth:            |  |  |  |
| 30 cm - 40 cm           |  |  |  |
| Choose from parameter   |  |  |  |
| Number of hangers:      |  |  |  |
| 3 - 6                   |  |  |  |
| Choose from parameter   |  |  |  |
| Type of fabric:         |  |  |  |
| Choose from parameter   |  |  |  |
| Type of fabric (Photo): |  |  |  |
| HAMILTON-2811           |  |  |  |
|                         |  |  |  |
|                         |  |  |  |
|                         |  |  |  |

FLORENCE-ECO-LEATHER

FLOWER-VELVET

FUSHION-ECO-LEATHER

GEODY

**HAMILTON** 

**HEXAGON-VELVET** 

HOLD-ME

**HUSK-VELVET** 