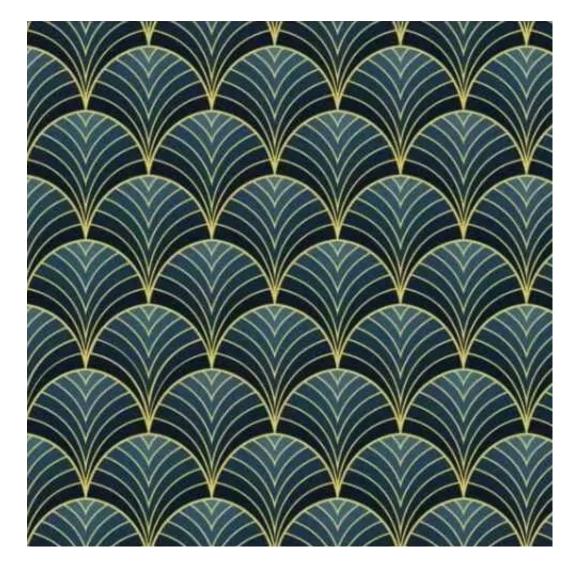

Choose from parameter

Type of fabric:

Choose from parameter

Type of fabric (Photo):

HAMILTON-2811

Product description

## GEODY

HAMILTON

HEXAGON-VELVET

HOLD-ME

HUSK-VELVET

HYGGE

LEAF-VELVET

LIKE-ME