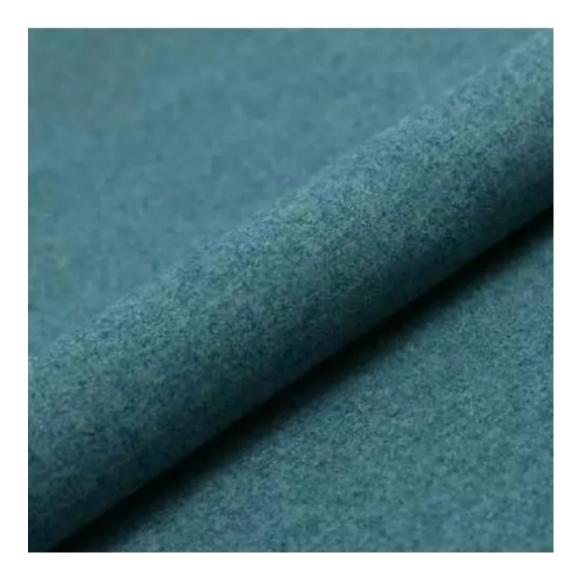

Choose from parameter

Type of fabric:

Choose from parameter

Type of fabric (Photo):

HAMILTON-2811

Product description

|             | 60 | 200  |
|-------------|----|------|
| <b>E</b> .U | 11 | US., |
|             | 2  | 100  |

<u>.</u>92

Discover upholstery fabrics for this product

We offer the largest selection of seat fabrics!

Click on fabric name and discover all fabric selection.

ANDRE

ART-DECO-VELVET