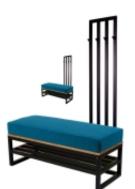

# Upholstered Bench with hanger Industrial style LGM-190 HAMILTON-2811

| Number        | 24325            |  |
|---------------|------------------|--|
| Producer code | LGM-190          |  |
| Manufacturer  | Emra Wood Design |  |

# **Product description**

Upholstered Bench with hanger Industrial style LGM-190 HAMILTON-2811 | Width: 70 cm - 200 cm | Height: 40 cm - 50 cm | Depth: 30 cm - 40 cm |

Technical data

Product-Code:

#### Upholstered Bench with hanger Industrial style LGM-190 HAMILTON-2811

- A functional and practical bench for hallway, living room, bedroom, dressing room, bathroom, reception and office
- Some bench models have a practical shelf for shoes
- The frame and upholstery are made of the highest quality materials
- Production of the bench according to customer requirements

Product features

- Very high-quality and precise workmanship directly from the manufacturer
- The bench features an interchangeable seat to adapt the product to the future appearance of the room
- The bench does not require self-assembly and is delivered to the customer in its entirety
- Take a look at our fabric palette for more options
- We are at your disposal if you have any questions about the product
- By purchasing a product, you are buying a non-prefabricated item made according to specifications (selection of color, upholstery, materials, etc.)