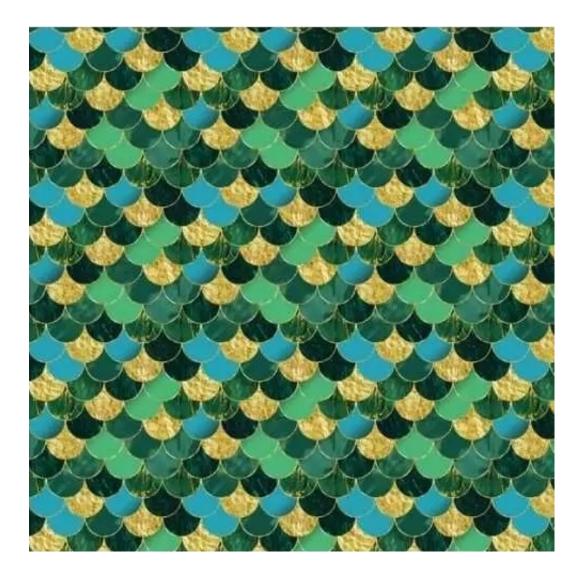

Choose from parameter

Type of fabric:

Choose from parameter

Type of fabric (Photo):

HAMILTON-2811

Product description

## GEODY

HAMILTON

HEXAGON-VELVET

HOLD-ME

HUSK-VELVET

HYGGE

LEAF-VELVET

LIKE-ME

# This product has additional options:

Width: 70 cm , 75 cm , 80 cm , 85 cm , 90 cm , 95 cm , 100 cm , 105 cm , 110 cm , 115 cm , 120 cm , 125 cm , 130 cm , 135 cm , 140 cm , 145 cm , 150 cm , 155 cm , 160 cm , 165 cm , 170 cm , 175 cm , 180 cm , 185 cm , 190 cm , 195 cm , 200 cm Height: 40 cm , 45 cm , 50 cm Depth: 30 cm , 35 cm , 40 cm Hanger height: 190 cm Number of hangers: 3, 4, 5, 6 Hanger panel side: Left , Right Type of fabric: HAMILTON-2811 (Photo), ANDRE-1300, ANDRE-1301, ANDRE-1302, ANDRE-1303, ANDRE-1304, ANDRE-1305 , ANDRE-1306 , ANDRE-1307 , ANDRE-1308 , ANDRE-1309 , ANDRE-1310 , ART-DECO-VELVET-01 , ART-DECO-VELVET-02, ART-DECO-VELVET-03, ART-DECO-VELVET-04, ART-DECO-VELVET-05, ART-DECO-VELVET-06, ART-DECO-VELVET-07, ART-DECO-VELVET-08, ART-DECO-VELVET-09, ART-DECO-VELVET-10..11 (write a comment in order), ATOS-111, ATOS-112, ATOS-113, ATOS-114, ATOS-115, ATOS-116, ATOS-117, ATOS-118, ATOS-119, ATOS-120..126 (write a comment in order), AURORA-2480, AURORA-2481, AURORA-2482, AURORA-2483, AURORA-2484, AURORA-2485, AURORA-2486, AURORA-2487, AURORA-2488, AURORA-2489..2505 (write a comment in order), BALOO-2071, BALOO-2072 , BALOO-2073 , BALOO-2074 , BALOO-2076 , BALOO-2077 , BALOO-2078 , BALOO-2079 , BALOO-2081 , BALOO-2082..2089 (write a comment in order), BLACK-WHITE-VELVET-01, BLACK-WHITE-VELVET-02, BLACK-WHITE-VELVET-03, BLACK-WHITE-