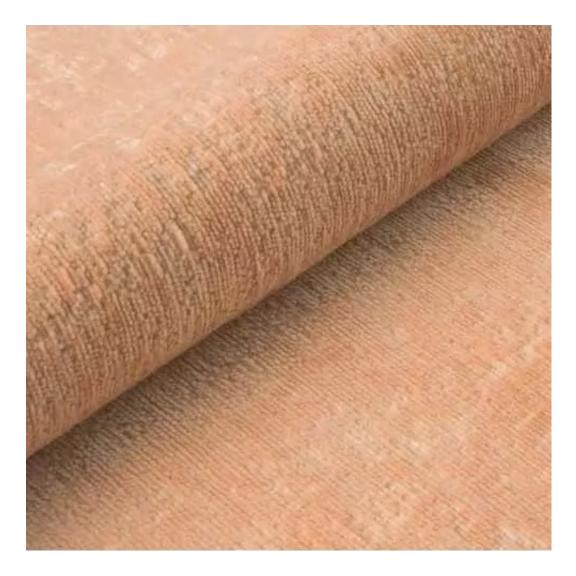

Choose from parameter

Type of fabric:

Choose from parameter

Type of fabric (Photo):

HAMILTON-2811

Product description

## GEODY

HAMILTON

HEXAGON-VELVET

HOLD-ME

HUSK-VELVET

HYGGE

LEAF-VELVET

LIKE-ME

# This product has additional options:

Width: 70 cm , 75 cm , 80 cm , 85 cm , 90 cm , 95 cm , 100 cm , 105 cm , 110 cm , 115 cm , 120 cm , 125 cm , 130 cm , 135 cm , 140 cm , 145 cm , 150 cm , 155 cm , 160 cm , 165 cm , 170 cm , 175 cm , 180 cm , 185 cm , 190 cm , 195 cm , 200 cm Height: 40 cm , 45 cm , 50 cm Depth: 30 cm , 35 cm , 40 cm Hanger height: 190 cm Number of hangers: 3, 4, 5, 6 Hanger panel side: Left , Right Type of fabric: HAMILTON-2811 (Photo), ANDRE-1300, ANDRE-1301, ANDRE-1302, ANDRE-1303, ANDRE-1304, ANDRE-1305 , ANDRE-1306 , ANDRE-1307 , ANDRE-1308 , ANDRE-1309 , ANDRE-1310 , ART-DECO-VELVET-01 , ART-DECO-VELVET-02, ART-DECO-VELVET-03, ART-DECO-VELVET-04, ART-DECO-VELVET-05, ART-DECO-VELVET-06, ART-DECO-VELVET-07, ART-DECO-VELVET-08, ART-DECO-VELVET-09, ART-DECO-VELVET-10..11 (write a comment in order), ATOS-111, ATOS-112, ATOS-113, ATOS-114, ATOS-115, ATOS-116, ATOS-117, ATOS-118, ATOS-119, ATOS-120..126 (write a comment in order), AURORA-2480, AURORA-2481, AURORA-2482, AURORA-2483, AURORA-2484, AURORA-2485, AURORA-2486, AURORA-2487, AURORA-2488, AURORA-2489..2505 (write a comment in order), BALOO-2071, BALOO-2072 , BALOO-2073 , BALOO-2074 , BALOO-2076 , BALOO-2077 , BALOO-2078 , BALOO-2079 , BALOO-2081 , BALOO-2082..2089 (write a comment in order), BLACK-WHITE-VELVET-01, BLACK-WHITE-VELVET-02, BLACK-WHITE-VELVET-03, BLACK-WHITE-