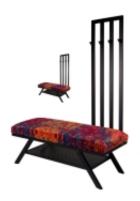

# Upholstered Bench with hanger Industrial style LGM-189 PATTERN-VELVET-12

| Number        | 24375            |
|---------------|------------------|
| Producer code | LGM-189          |
| Manufacturer  | Emra Wood Design |

# **Product description**

Upholstered Bench with hanger Industrial style LGM-189 PATTERN-VELVET-12  $\mid$  Width: 70 cm - 200 cm  $\mid$  Height: 40 cm - 50 cm  $\mid$  Depth: 30 cm - 40 cm  $\mid$ 

Technical data

### Upholstered Bench with hanger Industrial style LGM-189 PATTERN-VELVET-12

- · A functional and practical bench for hallway, living room, bedroom, dressing room, bathroom, reception and office
- Some bench models have a practical shelf for shoes
- The frame and upholstery are made of the highest quality materials
- Production of the bench according to customer requirements

#### **Product features**

- Very high-quality and precise workmanship directly from the manufacturer
- The bench features an interchangeable seat to adapt the product to the future appearance of the room
- The bench does not require self-assembly and is delivered to the customer in its entirety
- Take a look at our fabric palette for more options
- We are at your disposal if you have any questions about the product
- By purchasing a product, you are buying a non-prefabricated item made according to specifications (selection of color, upholstery, materials, etc.)