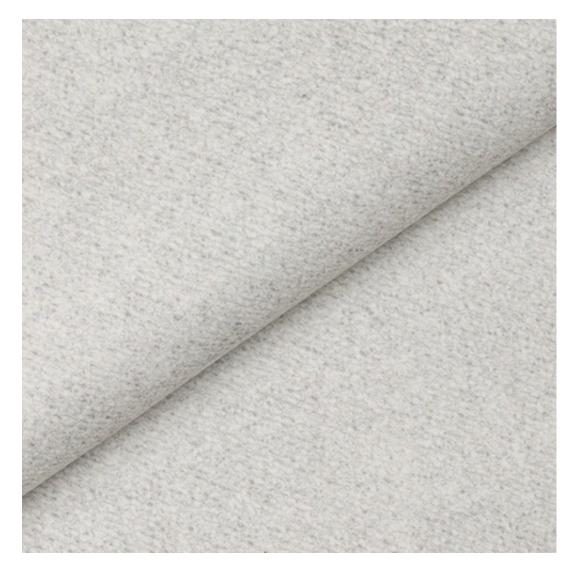

# **Product description**

Upholstered Bench with hanger Industrial style LGM-189 PATTERN-VELVET-12  $\mid$  Width: 70 cm - 200 cm  $\mid$  Height: 40 cm - 50 cm  $\mid$  Depth: 30 cm - 40 cm  $\mid$ 

Technical data

Product-Code:

| LGM-189                 |  |  |  |
|-------------------------|--|--|--|
| Catalogue number:       |  |  |  |
| 24375                   |  |  |  |
| Condition:              |  |  |  |
| New                     |  |  |  |
| Bench width:            |  |  |  |
| 70 cm - 200 cm          |  |  |  |
| Choose from parameter   |  |  |  |
| Bench height:           |  |  |  |
| 40 cm - 50 cm           |  |  |  |
| Choose from parameter   |  |  |  |
| Bench depth:            |  |  |  |
| 30 cm - 40 cm           |  |  |  |
| Choose from parameter   |  |  |  |
| Number of hangers:      |  |  |  |
| 3 - 6                   |  |  |  |
| Choose from parameter   |  |  |  |
| Type of fabric:         |  |  |  |
| Choose from parameter   |  |  |  |
| Type of fabric (Photo): |  |  |  |
| PATTERN-VELVET-12       |  |  |  |
|                         |  |  |  |
|                         |  |  |  |
|                         |  |  |  |