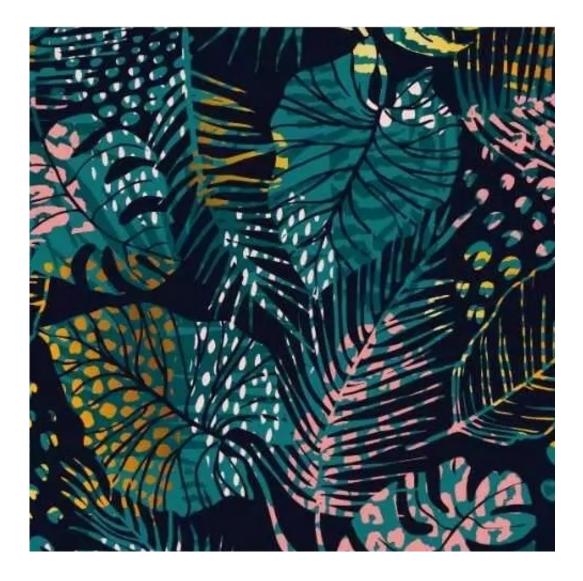

# **Product description**

Upholstered Bench with hanger Industrial style LGM-189 PATTERN-VELVET-12  $\mid$  Width: 70 cm - 200 cm  $\mid$  Height: 40 cm - 50 cm  $\mid$  Depth: 30 cm - 40 cm  $\mid$ 

Technical data

Product-Code:

| LGM-189                 |  |  |  |
|-------------------------|--|--|--|
| Catalogue number:       |  |  |  |
| 24375                   |  |  |  |
| Condition:              |  |  |  |
| New                     |  |  |  |
| Bench width:            |  |  |  |
| 70 cm - 200 cm          |  |  |  |
| Choose from parameter   |  |  |  |
| Bench height:           |  |  |  |
| 40 cm - 50 cm           |  |  |  |
| Choose from parameter   |  |  |  |
| Bench depth:            |  |  |  |
| 30 cm - 40 cm           |  |  |  |
| Choose from parameter   |  |  |  |
| Number of hangers:      |  |  |  |
| 3 - 6                   |  |  |  |
| Choose from parameter   |  |  |  |
| Type of fabric:         |  |  |  |
| Choose from parameter   |  |  |  |
| Type of fabric (Photo): |  |  |  |
| PATTERN-VELVET-12       |  |  |  |
|                         |  |  |  |
|                         |  |  |  |
|                         |  |  |  |