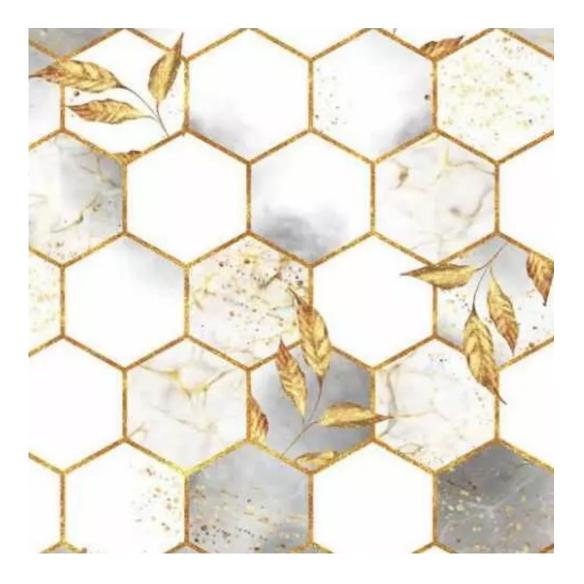

MONSTERA-VELVET

PATTERN-VELVET

PIANO

ROSSA

**SPELLO** 

STRONG

TIERRA

**VENUS** 

Height: 40 cm , 45 cm , 50 cm Depth: 30 cm , 35 cm , 40 cm Hanger height: 190 cm Number of hangers: 3 , 4 , 5 , 6 Hanger panel side: Left , Right

Type of fabric: PATTERN-VELVET-12 (Photo), ANDRE-1300, ANDRE-1301, ANDRE-1302, ANDRE-1303, ANDRE-1304, ANDRE-1305, ANDRE-1306, ANDRE-1307, ANDRE-1308, ANDRE-1309, ANDRE-1310, ART-DECO-VELVET-01, ART-DECO-VELVET-02, ART-DECO-VELVET-03, ART-DECO-VELVET-04, ART-DECO-VELVET-05, ART-DECO-VELVET-06, ART-DECO-VELVET-07, ART-DECO-VELVET-08, ART-DECO-VELVET-09, ART-DECO-VELVET-10...11 (write a comment in order), ATOS-111, ATOS-112, ATOS-113, ATOS-114, ATOS-115, ATOS-116, ATOS-117, ATOS-118, ATOS-119, ATOS-120...126 (write a comment in order), AURORA-2480, AURORA-2481, AURORA-2482, AURORA-2483, AURORA-2484, AURORA-2485, AURORA-2486, AURORA-2487, AURORA-2488, AURORA-2489...2505 (write a comment in order), BALOO-2071, BALOO-2072, BALOO-2073, BALOO-2074, BALOO-2076, BALOO-2077, BALOO-2078, BALOO-2079, BALOO-2081, BALOO-2082...2089 (write a comment in order), BLACK-WHITE-VELVET-01, BLACK-WHITE-VELVET-02, BLACK-WHITE-VELVET-03, BLACK-WHITE-VELVET-03, BLACK-WHITE-VELVET-07, BLACK-WHITE-VELVET-08,