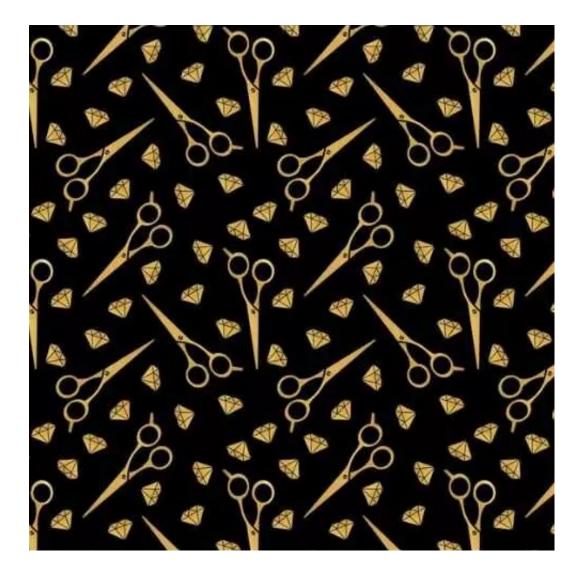

# **Product description**

Upholstered Bench with hanger Industrial style LGM-189 PATTERN-VELVET-12  $\mid$  Width: 70 cm - 200 cm  $\mid$  Height: 40 cm - 50 cm  $\mid$  Depth: 30 cm - 40 cm  $\mid$ 

Technical data

Product-Code:

| LGM-189                 |  |  |  |
|-------------------------|--|--|--|
| Catalogue number:       |  |  |  |
| 24375                   |  |  |  |
| Condition:              |  |  |  |
| New                     |  |  |  |
| Bench width:            |  |  |  |
| 70 cm - 200 cm          |  |  |  |
| Choose from parameter   |  |  |  |
| Bench height:           |  |  |  |
| 40 cm - 50 cm           |  |  |  |
| Choose from parameter   |  |  |  |
| Bench depth:            |  |  |  |
| 30 cm - 40 cm           |  |  |  |
| Choose from parameter   |  |  |  |
| Number of hangers:      |  |  |  |
| 3 - 6                   |  |  |  |
| Choose from parameter   |  |  |  |
| Type of fabric:         |  |  |  |
| Choose from parameter   |  |  |  |
| Type of fabric (Photo): |  |  |  |
| PATTERN-VELVET-12       |  |  |  |
|                         |  |  |  |
|                         |  |  |  |
|                         |  |  |  |