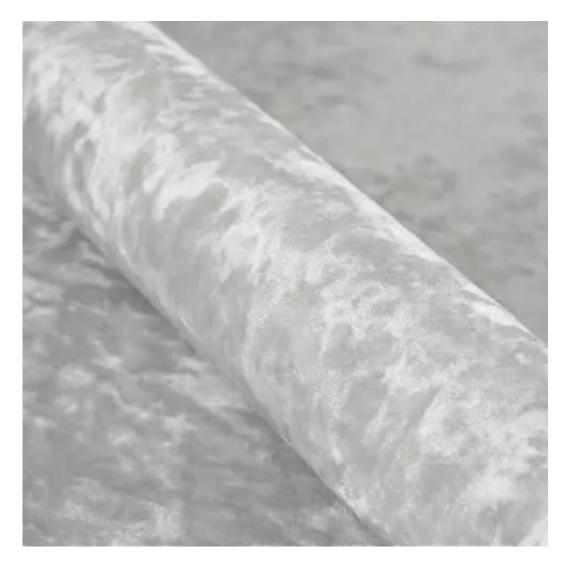

# **Product description**

Upholstered Bench with hanger Industrial style LGM-189 PATTERN-VELVET-12  $\mid$  Width: 70 cm - 200 cm  $\mid$  Height: 40 cm - 50 cm  $\mid$  Depth: 30 cm - 40 cm  $\mid$ 

Technical data

Product-Code:

| LGM-189                 |  |  |  |
|-------------------------|--|--|--|
| Catalogue number:       |  |  |  |
| 24375                   |  |  |  |
| Condition:              |  |  |  |
| New                     |  |  |  |
| Bench width:            |  |  |  |
| 70 cm - 200 cm          |  |  |  |
| Choose from parameter   |  |  |  |
| Bench height:           |  |  |  |
| 40 cm - 50 cm           |  |  |  |
| Choose from parameter   |  |  |  |
| Bench depth:            |  |  |  |
| 30 cm - 40 cm           |  |  |  |
| Choose from parameter   |  |  |  |
| Number of hangers:      |  |  |  |
| 3 - 6                   |  |  |  |
| Choose from parameter   |  |  |  |
| Type of fabric:         |  |  |  |
| Choose from parameter   |  |  |  |
| Type of fabric (Photo): |  |  |  |
| PATTERN-VELVET-12       |  |  |  |
|                         |  |  |  |
|                         |  |  |  |
|                         |  |  |  |