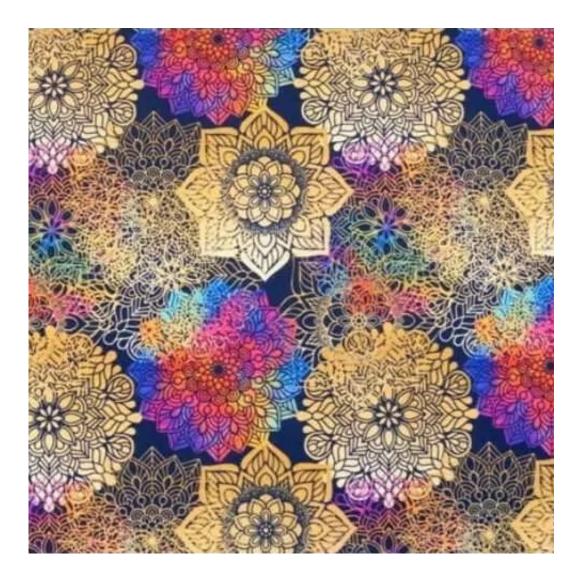

Choose from parameter

Type of fabric:

Choose from parameter

Type of fabric (Photo):

HAMILTON-2812

Product description

## MANDALA-VELVET

MAYA