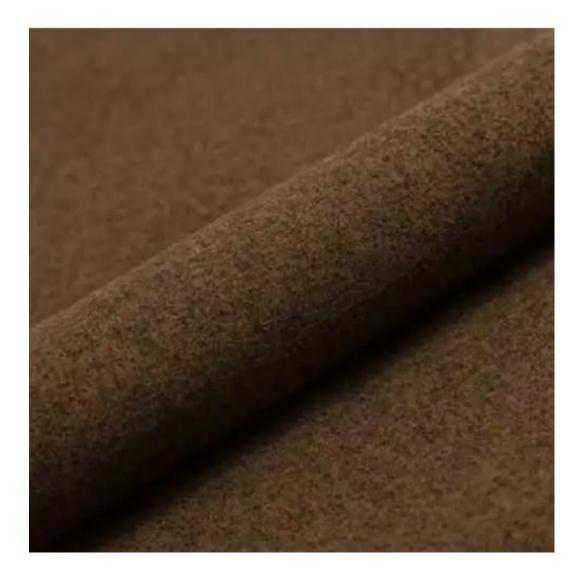

Choose from parameter

Type of fabric:

Choose from parameter

Type of fabric (Photo):

HAMILTON-2812

Product description

|             | 60 | 200  |
|-------------|----|------|
| <b>E</b> .U | 11 | US., |
|             | 2  | 100  |

<u>.</u>92

Discover upholstery fabrics for this product

We offer the largest selection of seat fabrics!

Click on fabric name and discover all fabric selection.

ANDRE

ART-DECO-VELVET