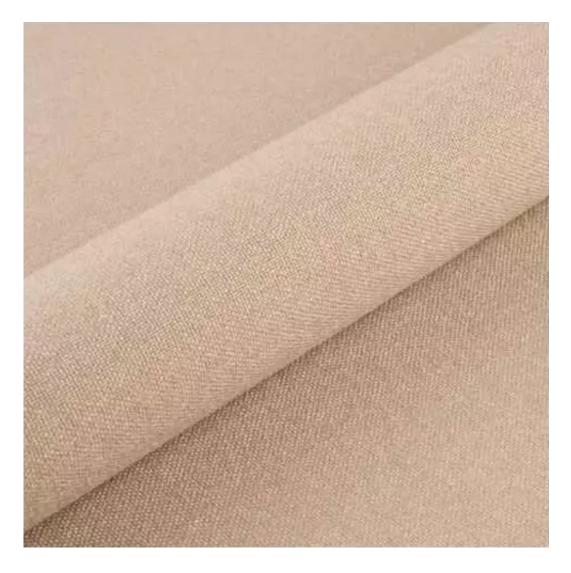

Choose from parameter

Type of fabric:

Choose from parameter

Type of fabric (Photo):

HAMILTON-2812

Product description

## GEODY

HAMILTON

HEXAGON-VELVET

HOLD-ME

HUSK-VELVET

HYGGE

LEAF-VELVET

LIKE-ME

## This product has additional options:

Width: 70 cm , 75 cm , 80 cm , 85 cm , 90 cm , 95 cm , 100 cm , 105 cm , 110 cm , 115 cm , 120 cm , 125 cm , 130 cm , 135 cm , 140 cm , 145 cm , 150 cm , 155 cm , 160 cm , 165 cm , 170 cm , 175 cm , 180 cm , 185 cm , 190 cm , 195 cm , 200 cm Height: 40 cm , 45 cm , 50 cm Depth: 30 cm , 35 cm , 40 cm Hanger height: 190 cm Number of hangers: 3, 4, 5, 6 Hanger panel side: Left , Right Type of fabric: HAMILTON-2812 (Photo), ANDRE-1300, ANDRE-1301, ANDRE-1302, ANDRE-1303, ANDRE-1304, ANDRE-1305 , ANDRE-1306 , ANDRE-1307 , ANDRE-1308 , ANDRE-1309 , ANDRE-1310 , ART-DECO-VELVET-01 , ART-DECO-VELVET-02, ART-DECO-VELVET-03, ART-DECO-VELVET-04, ART-DECO-VELVET-05, ART-DECO-VELVET-06, ART-DECO-VELVET-07, ART-DECO-VELVET-08, ART-DECO-VELVET-09, ART-DECO-VELVET-10..11 (write a comment in order), ATOS-111, ATOS-112, ATOS-113, ATOS-114, ATOS-115, ATOS-116, ATOS-117, ATOS-118, ATOS-119, ATOS-120..126 (write a comment in order), AURORA-2480, AURORA-2481, AURORA-2482, AURORA-2483, AURORA-2484, AURORA-2485, AURORA-2486, AURORA-2487, AURORA-2488, AURORA-2489..2505 (write a comment in order), BALOO-2071, BALOO-2072 , BALOO-2073 , BALOO-2074 , BALOO-2076 , BALOO-2077 , BALOO-2078 , BALOO-2079 , BALOO-2081 , BALOO-2082..2089 (write a comment in order), BLACK-WHITE-VELVET-01, BLACK-WHITE-VELVET-02, BLACK-WHITE-VELVET-03, BLACK-WHITE-