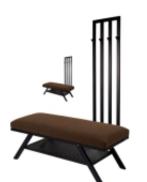

# Upholstered Bench with hanger Industrial style LGM-189 HAMILTON-2812

| Number        | 24323            |  |
|---------------|------------------|--|
| Producer code | LGM-189          |  |
| Manufacturer  | Emra Wood Design |  |

# **Product description**

Upholstered Bench with hanger Industrial style LGM-189 HAMILTON-2812 | Width: 70 cm - 200 cm | Height: 40 cm - 50 cm | Depth: 30 cm - 40 cm |

Technical data

Product-Code:

generated by the shopGold

#### Upholstered Bench with hanger Industrial style LGM-189 HAMILTON-2812

- A functional and practical bench for hallway, living room, bedroom, dressing room, bathroom, reception and office
- Some bench models have a practical shelf for shoes
- The frame and upholstery are made of the highest quality materials
- Production of the bench according to customer requirements

Product features

- Very high-quality and precise workmanship directly from the manufacturer
- The bench features an interchangeable seat to adapt the product to the future appearance of the room
- The bench does not require self-assembly and is delivered to the customer in its entirety
- Take a look at our fabric palette for more options
- We are at your disposal if you have any questions about the product
- By purchasing a product, you are buying a non-prefabricated item made according to specifications (selection of color, upholstery, materials, etc.)