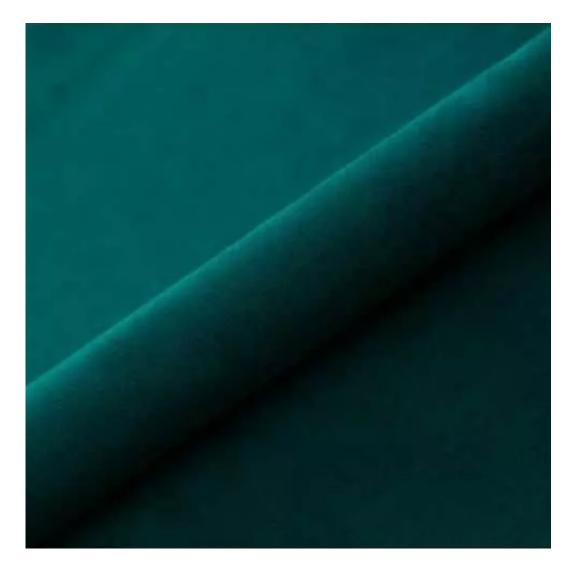

Product-Code:

| LGM-188                 |  |  |  |
|-------------------------|--|--|--|
| Catalogue number:       |  |  |  |
| 24322                   |  |  |  |
| Condition:              |  |  |  |
| New                     |  |  |  |
| Bench width:            |  |  |  |
| 70 cm - 200 cm          |  |  |  |
| Choose from parameter   |  |  |  |
| Bench height:           |  |  |  |
| 40 cm - 50 cm           |  |  |  |
| Choose from parameter   |  |  |  |
| Bench depth:            |  |  |  |
| 30 cm - 40 cm           |  |  |  |
| Choose from parameter   |  |  |  |
| Number of hangers:      |  |  |  |
| 3 - 6                   |  |  |  |
| Choose from parameter   |  |  |  |
| Type of fabric:         |  |  |  |
| Choose from parameter   |  |  |  |
| Type of fabric (Photo): |  |  |  |
| HAMILTON-2811           |  |  |  |
|                         |  |  |  |
|                         |  |  |  |
|                         |  |  |  |