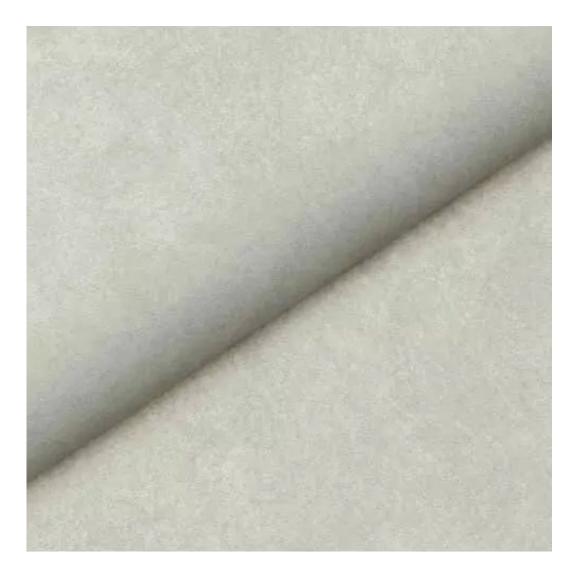

Product-Code:

| LGM-188                 |  |  |  |
|-------------------------|--|--|--|
| Catalogue number:       |  |  |  |
| 24322                   |  |  |  |
| Condition:              |  |  |  |
| New                     |  |  |  |
| Bench width:            |  |  |  |
| 70 cm - 200 cm          |  |  |  |
| Choose from parameter   |  |  |  |
| Bench height:           |  |  |  |
| 40 cm - 50 cm           |  |  |  |
| Choose from parameter   |  |  |  |
| Bench depth:            |  |  |  |
| 30 cm - 40 cm           |  |  |  |
| Choose from parameter   |  |  |  |
| Number of hangers:      |  |  |  |
| 3 - 6                   |  |  |  |
| Choose from parameter   |  |  |  |
| Type of fabric:         |  |  |  |
| Choose from parameter   |  |  |  |
| Type of fabric (Photo): |  |  |  |
| HAMILTON-2811           |  |  |  |
|                         |  |  |  |
|                         |  |  |  |
|                         |  |  |  |