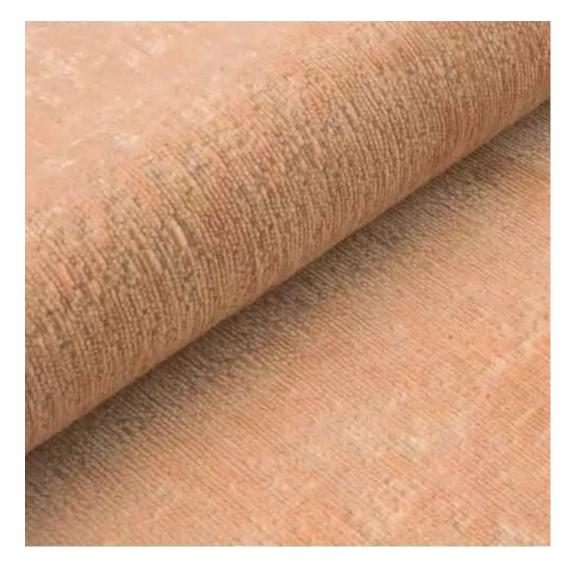

Product-Code:

| LGM-188                 |  |  |  |
|-------------------------|--|--|--|
| Catalogue number:       |  |  |  |
| 24322                   |  |  |  |
| Condition:              |  |  |  |
| New                     |  |  |  |
| Bench width:            |  |  |  |
| 70 cm - 200 cm          |  |  |  |
| Choose from parameter   |  |  |  |
| Bench height:           |  |  |  |
| 40 cm - 50 cm           |  |  |  |
| Choose from parameter   |  |  |  |
| Bench depth:            |  |  |  |
| 30 cm - 40 cm           |  |  |  |
| Choose from parameter   |  |  |  |
| Number of hangers:      |  |  |  |
| 3 - 6                   |  |  |  |
| Choose from parameter   |  |  |  |
| Type of fabric:         |  |  |  |
| Choose from parameter   |  |  |  |
| Type of fabric (Photo): |  |  |  |
| HAMILTON-2811           |  |  |  |
|                         |  |  |  |
|                         |  |  |  |
|                         |  |  |  |

Height: 40 cm , 45 cm , 50 cm Depth: 30 cm , 35 cm , 40 cm Hanger height: 190 cm Number of hangers: 3 , 4 , 5 , 6 Hanger panel side: Left , Right

Type of fabric: HAMILTON-2811 (Photo), ANDRE-1300, ANDRE-1301, ANDRE-1302, ANDRE-1303, ANDRE-1304, ANDRE-1305, ANDRE-1306, ANDRE-1307, ANDRE-1308, ANDRE-1309, ANDRE-1310, ART-DECO-VELVET-01, ART-DECO-VELVET-02, ART-DECO-VELVET-03, ART-DECO-VELVET-04, ART-DECO-VELVET-05, ART-DECO-VELVET-06, ART-DECO-VELVET-07, ART-DECO-VELVET-08, ART-DECO-VELVET-09, ART-DECO-VELVET-10...11 (write a comment in order), ATOS-111, ATOS-112, ATOS-113, ATOS-114, ATOS-115, ATOS-116, ATOS-117, ATOS-118, ATOS-119, ATOS-120...126 (write a comment in order), AURORA-2480, AURORA-2481, AURORA-2482, AURORA-2483, AURORA-2484, AURORA-2485, AURORA-2486, AURORA-2487, AURORA-2488, AURORA-2489...2505 (write a comment in order), BALOO-2071, BALOO-2072, BALOO-2073, BALOO-2074, BALOO-2076, BALOO-2077, BALOO-2078, BALOO-2079, BALOO-2081, BALOO-2082...2089 (write a comment in order), BLACK-WHITE-VELVET-01, BLACK-WHITE-VELVET-03, BLACK-WHITE-VELVET-03, BLACK-WHITE-VELVET-03, BLACK-WHITE-VELVET-07, BLACK-WHITE-VELVET-08,