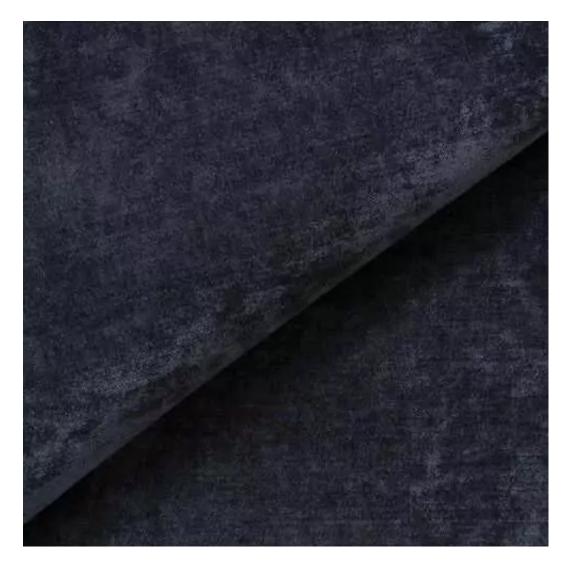

# **Product description**

Upholstered Bench with hanger Industrial style LGM-188 HAMILTON-2811  $\mid$  Width: 70 cm - 200 cm  $\mid$  Height: 40 cm - 50 cm  $\mid$  Depth: 30 cm - 40 cm  $\mid$ 

Technical data

Product-Code:

| LGM-188                 |  |  |  |
|-------------------------|--|--|--|
| Catalogue number:       |  |  |  |
| 24322                   |  |  |  |
| Condition:              |  |  |  |
| New                     |  |  |  |
| Bench width:            |  |  |  |
| 70 cm - 200 cm          |  |  |  |
| Choose from parameter   |  |  |  |
| Bench height:           |  |  |  |
| 40 cm - 50 cm           |  |  |  |
| Choose from parameter   |  |  |  |
| Bench depth:            |  |  |  |
| 30 cm - 40 cm           |  |  |  |
| Choose from parameter   |  |  |  |
| Number of hangers:      |  |  |  |
| 3 - 6                   |  |  |  |
| Choose from parameter   |  |  |  |
| Type of fabric:         |  |  |  |
| Choose from parameter   |  |  |  |
| Type of fabric (Photo): |  |  |  |
| HAMILTON-2811           |  |  |  |
|                         |  |  |  |
|                         |  |  |  |
|                         |  |  |  |