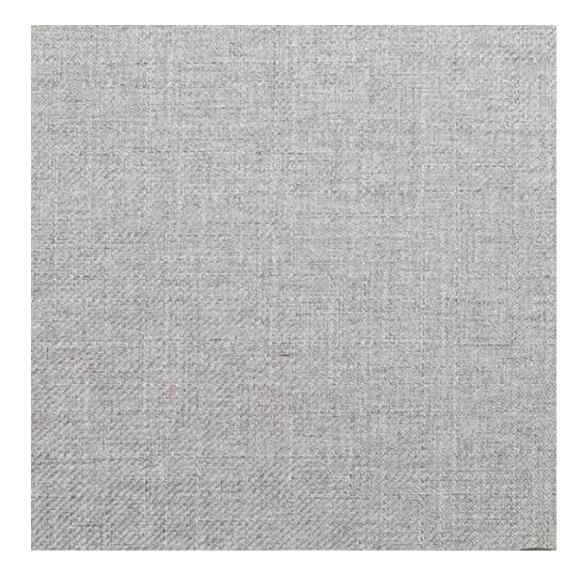

Product-Code:

| LGM-188                 |  |  |  |
|-------------------------|--|--|--|
| Catalogue number:       |  |  |  |
| 24322                   |  |  |  |
| Condition:              |  |  |  |
| New                     |  |  |  |
| Bench width:            |  |  |  |
| 70 cm - 200 cm          |  |  |  |
| Choose from parameter   |  |  |  |
| Bench height:           |  |  |  |
| 40 cm - 50 cm           |  |  |  |
| Choose from parameter   |  |  |  |
| Bench depth:            |  |  |  |
| 30 cm - 40 cm           |  |  |  |
| Choose from parameter   |  |  |  |
| Number of hangers:      |  |  |  |
| 3 - 6                   |  |  |  |
| Choose from parameter   |  |  |  |
| Type of fabric:         |  |  |  |
| Choose from parameter   |  |  |  |
| Type of fabric (Photo): |  |  |  |
| HAMILTON-2811           |  |  |  |
|                         |  |  |  |
|                         |  |  |  |
|                         |  |  |  |

Height: 40 cm , 45 cm , 50 cm Depth: 30 cm , 35 cm , 40 cm Hanger height: 190 cm Number of hangers: 3 , 4 , 5 , 6 Hanger panel side: Left , Right

Type of fabric: HAMILTON-2811 (Photo), ANDRE-1300, ANDRE-1301, ANDRE-1302, ANDRE-1303, ANDRE-1304, ANDRE-1305, ANDRE-1306, ANDRE-1307, ANDRE-1308, ANDRE-1309, ANDRE-1310, ART-DECO-VELVET-01, ART-DECO-VELVET-02, ART-DECO-VELVET-03, ART-DECO-VELVET-04, ART-DECO-VELVET-05, ART-DECO-VELVET-06, ART-DECO-VELVET-07, ART-DECO-VELVET-08, ART-DECO-VELVET-09, ART-DECO-VELVET-10...11 (write a comment in order), ATOS-111, ATOS-112, ATOS-113, ATOS-114, ATOS-115, ATOS-116, ATOS-117, ATOS-118, ATOS-119, ATOS-120...126 (write a comment in order), AURORA-2480, AURORA-2481, AURORA-2482, AURORA-2483, AURORA-2484, AURORA-2485, AURORA-2486, AURORA-2487, AURORA-2488, AURORA-2489...2505 (write a comment in order), BALOO-2071, BALOO-2072, BALOO-2073, BALOO-2074, BALOO-2076, BALOO-2077, BALOO-2078, BALOO-2079, BALOO-2081, BALOO-2082...2089 (write a comment in order), BLACK-WHITE-VELVET-01, BLACK-WHITE-VELVET-03, BLACK-WHITE-VELVET-03, BLACK-WHITE-VELVET-03, BLACK-WHITE-VELVET-07, BLACK-WHITE-VELVET-08,