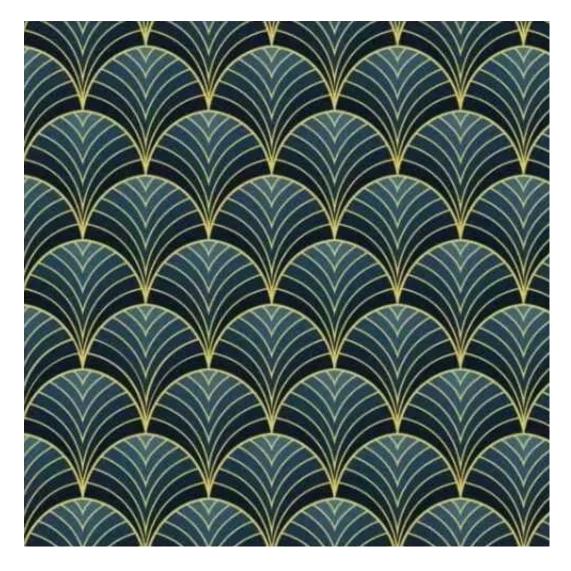

Product-Code:

| LGM-188                 |  |  |  |
|-------------------------|--|--|--|
| Catalogue number:       |  |  |  |
| 24322                   |  |  |  |
| Condition:              |  |  |  |
| New                     |  |  |  |
| Bench width:            |  |  |  |
| 70 cm - 200 cm          |  |  |  |
| Choose from parameter   |  |  |  |
| Bench height:           |  |  |  |
| 40 cm - 50 cm           |  |  |  |
| Choose from parameter   |  |  |  |
| Bench depth:            |  |  |  |
| 30 cm - 40 cm           |  |  |  |
| Choose from parameter   |  |  |  |
| Number of hangers:      |  |  |  |
| 3 - 6                   |  |  |  |
| Choose from parameter   |  |  |  |
| Type of fabric:         |  |  |  |
| Choose from parameter   |  |  |  |
| Type of fabric (Photo): |  |  |  |
| HAMILTON-2811           |  |  |  |
|                         |  |  |  |
|                         |  |  |  |
|                         |  |  |  |

Height: 40 cm , 45 cm , 50 cm Depth: 30 cm , 35 cm , 40 cm Hanger height: 190 cm Number of hangers: 3 , 4 , 5 , 6 Hanger panel side: Left , Right

Type of fabric: HAMILTON-2811 (Photo), ANDRE-1300, ANDRE-1301, ANDRE-1302, ANDRE-1303, ANDRE-1304, ANDRE-1305, ANDRE-1306, ANDRE-1307, ANDRE-1308, ANDRE-1309, ANDRE-1310, ART-DECO-VELVET-01, ART-DECO-VELVET-02, ART-DECO-VELVET-03, ART-DECO-VELVET-04, ART-DECO-VELVET-05, ART-DECO-VELVET-06, ART-DECO-VELVET-07, ART-DECO-VELVET-08, ART-DECO-VELVET-09, ART-DECO-VELVET-10...11 (write a comment in order), ATOS-111, ATOS-112, ATOS-113, ATOS-114, ATOS-115, ATOS-116, ATOS-117, ATOS-118, ATOS-119, ATOS-120...126 (write a comment in order), AURORA-2480, AURORA-2481, AURORA-2482, AURORA-2483, AURORA-2484, AURORA-2485, AURORA-2486, AURORA-2487, AURORA-2488, AURORA-2489...2505 (write a comment in order), BALOO-2071, BALOO-2072, BALOO-2073, BALOO-2074, BALOO-2076, BALOO-2077, BALOO-2078, BALOO-2079, BALOO-2081, BALOO-2082...2089 (write a comment in order), BLACK-WHITE-VELVET-01, BLACK-WHITE-VELVET-03, BLACK-WHITE-VELVET-03, BLACK-WHITE-VELVET-03, BLACK-WHITE-VELVET-07, BLACK-WHITE-VELVET-08,