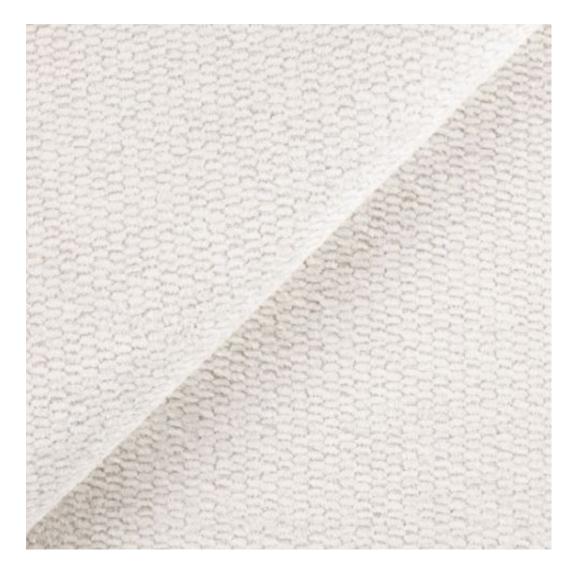

Product-Code:

| LGM-188                 |  |  |  |
|-------------------------|--|--|--|
| Catalogue number:       |  |  |  |
| 24322                   |  |  |  |
| Condition:              |  |  |  |
| New                     |  |  |  |
| Bench width:            |  |  |  |
| 70 cm - 200 cm          |  |  |  |
| Choose from parameter   |  |  |  |
| Bench height:           |  |  |  |
| 40 cm - 50 cm           |  |  |  |
| Choose from parameter   |  |  |  |
| Bench depth:            |  |  |  |
| 30 cm - 40 cm           |  |  |  |
| Choose from parameter   |  |  |  |
| Number of hangers:      |  |  |  |
| 3 - 6                   |  |  |  |
| Choose from parameter   |  |  |  |
| Type of fabric:         |  |  |  |
| Choose from parameter   |  |  |  |
| Type of fabric (Photo): |  |  |  |
| HAMILTON-2811           |  |  |  |
|                         |  |  |  |
|                         |  |  |  |
|                         |  |  |  |

Height: 40 cm , 45 cm , 50 cm Depth: 30 cm , 35 cm , 40 cm Hanger height: 190 cm Number of hangers: 3 , 4 , 5 , 6 Hanger panel side: Left , Right

Type of fabric: HAMILTON-2811 (Photo), ANDRE-1300, ANDRE-1301, ANDRE-1302, ANDRE-1303, ANDRE-1304, ANDRE-1305, ANDRE-1306, ANDRE-1307, ANDRE-1308, ANDRE-1309, ANDRE-1310, ART-DECO-VELVET-01, ART-DECO-VELVET-02, ART-DECO-VELVET-03, ART-DECO-VELVET-04, ART-DECO-VELVET-05, ART-DECO-VELVET-06, ART-DECO-VELVET-07, ART-DECO-VELVET-08, ART-DECO-VELVET-09, ART-DECO-VELVET-10...11 (write a comment in order), ATOS-111, ATOS-112, ATOS-113, ATOS-114, ATOS-115, ATOS-116, ATOS-117, ATOS-118, ATOS-119, ATOS-120...126 (write a comment in order), AURORA-2480, AURORA-2481, AURORA-2482, AURORA-2483, AURORA-2484, AURORA-2485, AURORA-2486, AURORA-2487, AURORA-2488, AURORA-2489...2505 (write a comment in order), BALOO-2071, BALOO-2072, BALOO-2073, BALOO-2074, BALOO-2076, BALOO-2077, BALOO-2078, BALOO-2079, BALOO-2081, BALOO-2082...2089 (write a comment in order), BLACK-WHITE-VELVET-01, BLACK-WHITE-VELVET-03, BLACK-WHITE-VELVET-03, BLACK-WHITE-VELVET-03, BLACK-WHITE-VELVET-07, BLACK-WHITE-VELVET-08,