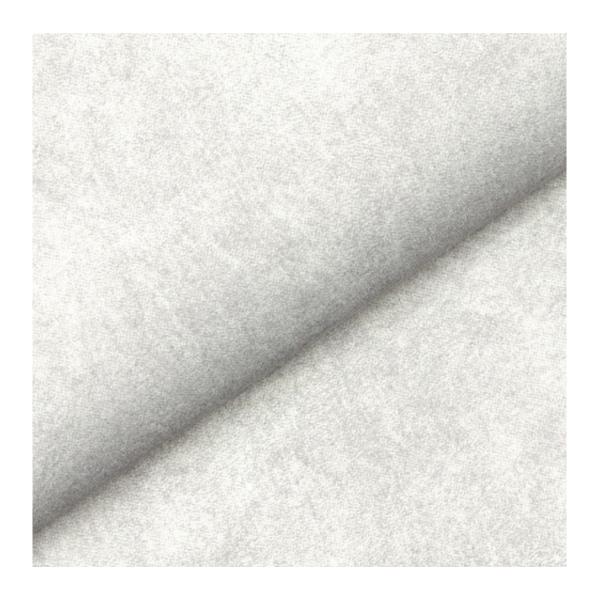

Product-Code:

| LGM-188                 |  |  |  |
|-------------------------|--|--|--|
| Catalogue number:       |  |  |  |
| 24322                   |  |  |  |
| Condition:              |  |  |  |
| New                     |  |  |  |
| Bench width:            |  |  |  |
| 70 cm - 200 cm          |  |  |  |
| Choose from parameter   |  |  |  |
| Bench height:           |  |  |  |
| 40 cm - 50 cm           |  |  |  |
| Choose from parameter   |  |  |  |
| Bench depth:            |  |  |  |
| 30 cm - 40 cm           |  |  |  |
| Choose from parameter   |  |  |  |
| Number of hangers:      |  |  |  |
| 3 - 6                   |  |  |  |
| Choose from parameter   |  |  |  |
| Type of fabric:         |  |  |  |
| Choose from parameter   |  |  |  |
| Type of fabric (Photo): |  |  |  |
| HAMILTON-2811           |  |  |  |
|                         |  |  |  |
|                         |  |  |  |
|                         |  |  |  |