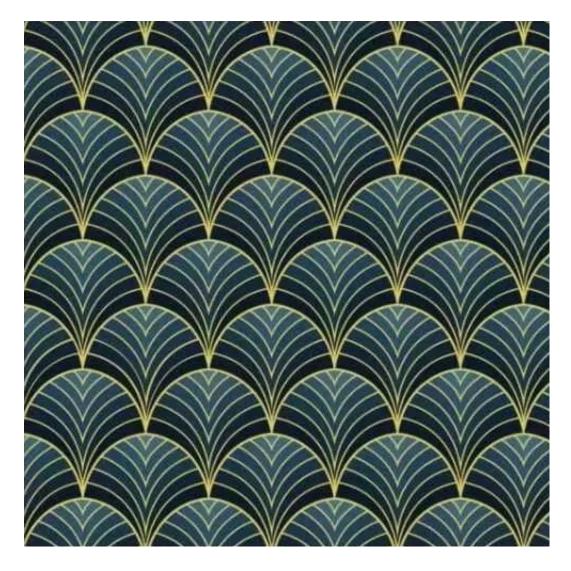

Product-Code:

| LGM-187                 |  |  |  |
|-------------------------|--|--|--|
| Catalogue number:       |  |  |  |
| 24321                   |  |  |  |
| Condition:              |  |  |  |
|                         |  |  |  |
| New                     |  |  |  |
| Bench width:            |  |  |  |
| 70 cm - 200 cm          |  |  |  |
| Choose from parameter   |  |  |  |
|                         |  |  |  |
| Bench height:           |  |  |  |
| 40 cm - 50 cm           |  |  |  |
| Choose from parameter   |  |  |  |
|                         |  |  |  |
| Bench depth:            |  |  |  |
| 30 cm - 40 cm           |  |  |  |
| Choose from parameter   |  |  |  |
|                         |  |  |  |
| Number of hangers:      |  |  |  |
| 3 - 6                   |  |  |  |
| Choose from parameter   |  |  |  |
|                         |  |  |  |
| Type of fabric:         |  |  |  |
| Choose from parameter   |  |  |  |
|                         |  |  |  |
| Type of fabric (Photo): |  |  |  |
| HAMILTON-2811           |  |  |  |
|                         |  |  |  |
|                         |  |  |  |
|                         |  |  |  |

Height: 40 cm , 45 cm , 50 cm Depth: 30 cm , 35 cm , 40 cm Hanger height: 190 cm Number of hangers: 3 , 4 , 5 , 6 Hanger panel side: Left , Right

Type of fabric: HAMILTON-2811 (Photo), ANDRE-1300, ANDRE-1301, ANDRE-1302, ANDRE-1303, ANDRE-1304, ANDRE-1305, ANDRE-1306, ANDRE-1307, ANDRE-1308, ANDRE-1309, ANDRE-1310, ART-DECO-VELVET-01, ART-DECO-VELVET-02, ART-DECO-VELVET-03, ART-DECO-VELVET-04, ART-DECO-VELVET-05, ART-DECO-VELVET-06, ART-DECO-VELVET-07, ART-DECO-VELVET-08, ART-DECO-VELVET-09, ART-DECO-VELVET-10...11 (write a comment in order), ATOS-111, ATOS-112, ATOS-113, ATOS-114, ATOS-115, ATOS-116, ATOS-117, ATOS-118, ATOS-119, ATOS-120...126 (write a comment in order), AURORA-2480, AURORA-2481, AURORA-2482, AURORA-2483, AURORA-2484, AURORA-2485, AURORA-2486, AURORA-2487, AURORA-2488, AURORA-2489...2505 (write a comment in order), BALOO-2071, BALOO-2072, BALOO-2073, BALOO-2074, BALOO-2076, BALOO-2077, BALOO-2078, BALOO-2079, BALOO-2081, BALOO-2082...2089 (write a comment in order), BLACK-WHITE-VELVET-01, BLACK-WHITE-VELVET-03, BLACK-WHITE-VELVET-03, BLACK-WHITE-VELVET-03, BLACK-WHITE-VELVET-07, BLACK-WHITE-VELVET-08,