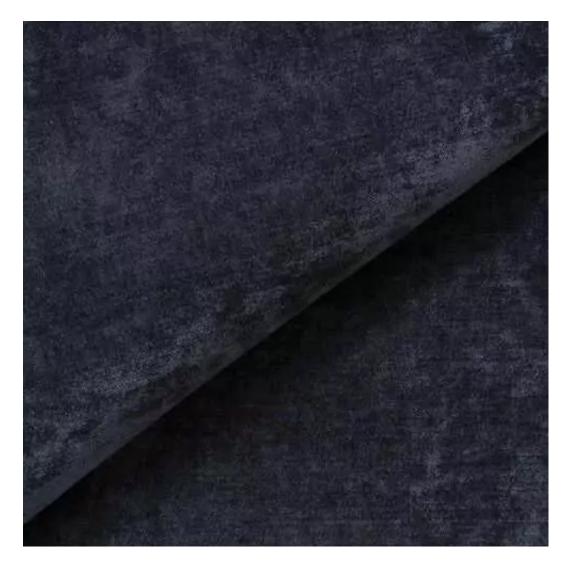

# **Product description**

Upholstered Bench with hanger Industrial style LGM-187 HAMILTON-2811  $\mid$  Width: 70 cm - 200 cm  $\mid$  Height: 40 cm - 50 cm  $\mid$  Depth: 30 cm - 40 cm  $\mid$ 

Technical data

Product-Code:

| LGM-187                 |  |  |  |
|-------------------------|--|--|--|
| Catalogue number:       |  |  |  |
| 24321                   |  |  |  |
| Condition:              |  |  |  |
|                         |  |  |  |
| New                     |  |  |  |
| Bench width:            |  |  |  |
| 70 cm - 200 cm          |  |  |  |
| Choose from parameter   |  |  |  |
|                         |  |  |  |
| Bench height:           |  |  |  |
| 40 cm - 50 cm           |  |  |  |
| Choose from parameter   |  |  |  |
|                         |  |  |  |
| Bench depth:            |  |  |  |
| 30 cm - 40 cm           |  |  |  |
| Choose from parameter   |  |  |  |
|                         |  |  |  |
| Number of hangers:      |  |  |  |
| 3 - 6                   |  |  |  |
| Choose from parameter   |  |  |  |
|                         |  |  |  |
| Type of fabric:         |  |  |  |
| Choose from parameter   |  |  |  |
|                         |  |  |  |
| Type of fabric (Photo): |  |  |  |
| HAMILTON-2811           |  |  |  |
|                         |  |  |  |
|                         |  |  |  |
|                         |  |  |  |

Height: 40 cm , 45 cm , 50 cm Depth: 30 cm , 35 cm , 40 cm Hanger height: 190 cm Number of hangers: 3 , 4 , 5 , 6 Hanger panel side: Left , Right

Type of fabric: HAMILTON-2811 (Photo), ANDRE-1300, ANDRE-1301, ANDRE-1302, ANDRE-1303, ANDRE-1304, ANDRE-1305, ANDRE-1306, ANDRE-1307, ANDRE-1308, ANDRE-1309, ANDRE-1310, ART-DECO-VELVET-01, ART-DECO-VELVET-02, ART-DECO-VELVET-03, ART-DECO-VELVET-04, ART-DECO-VELVET-05, ART-DECO-VELVET-06, ART-DECO-VELVET-07, ART-DECO-VELVET-08, ART-DECO-VELVET-09, ART-DECO-VELVET-10...11 (write a comment in order), ATOS-111, ATOS-112, ATOS-113, ATOS-114, ATOS-115, ATOS-116, ATOS-117, ATOS-118, ATOS-119, ATOS-120...126 (write a comment in order), AURORA-2480, AURORA-2481, AURORA-2482, AURORA-2483, AURORA-2484, AURORA-2485, AURORA-2486, AURORA-2487, AURORA-2488, AURORA-2489...2505 (write a comment in order), BALOO-2071, BALOO-2072, BALOO-2073, BALOO-2074, BALOO-2076, BALOO-2077, BALOO-2078, BALOO-2079, BALOO-2081, BALOO-2082...2089 (write a comment in order), BLACK-WHITE-VELVET-01, BLACK-WHITE-VELVET-03, BLACK-WHITE-VELVET-03, BLACK-WHITE-VELVET-03, BLACK-WHITE-VELVET-07, BLACK-WHITE-VELVET-08,