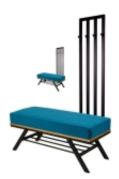

# Upholstered Bench with hanger Industrial style LGM-187 HAMILTON-2811

| Number        | 24321            |
|---------------|------------------|
| Producer code | LGM-187          |
| Manufacturer  | Emra Wood Design |

# **Product description**

Upholstered Bench with hanger Industrial style LGM-187 HAMILTON-2811  $\mid$  Width: 70 cm - 200 cm  $\mid$  Height: 40 cm - 50 cm  $\mid$  Depth: 30 cm - 40 cm  $\mid$ 

Technical data

Product-Code:

| LGM-187                 |  |  |  |
|-------------------------|--|--|--|
| Catalogue number:       |  |  |  |
| 24321                   |  |  |  |
| Condition:              |  |  |  |
|                         |  |  |  |
| New                     |  |  |  |
| Bench width:            |  |  |  |
| 70 cm - 200 cm          |  |  |  |
| Choose from parameter   |  |  |  |
|                         |  |  |  |
| Bench height:           |  |  |  |
| 40 cm - 50 cm           |  |  |  |
| Choose from parameter   |  |  |  |
|                         |  |  |  |
| Bench depth:            |  |  |  |
| 30 cm - 40 cm           |  |  |  |
| Choose from parameter   |  |  |  |
|                         |  |  |  |
| Number of hangers:      |  |  |  |
| 3 - 6                   |  |  |  |
| Choose from parameter   |  |  |  |
|                         |  |  |  |
| Type of fabric:         |  |  |  |
| Choose from parameter   |  |  |  |
|                         |  |  |  |
| Type of fabric (Photo): |  |  |  |
| HAMILTON-2811           |  |  |  |
|                         |  |  |  |
|                         |  |  |  |
|                         |  |  |  |

## Upholstered Bench with hanger Industrial style LGM-187 HAMILTON-2811

- · A functional and practical bench for hallway, living room, bedroom, dressing room, bathroom, reception and office
- Some bench models have a practical shelf for shoes
- The frame and upholstery are made of the highest quality materials
- Production of the bench according to customer requirements

#### **Product features**

- Very high-quality and precise workmanship directly from the manufacturer
- The bench features an interchangeable seat to adapt the product to the future appearance of the room
- The bench does not require self-assembly and is delivered to the customer in its entirety
- Take a look at our fabric palette for more options
- We are at your disposal if you have any questions about the product
- By purchasing a product, you are buying a non-prefabricated item made according to specifications (selection of color, upholstery, materials, etc.)