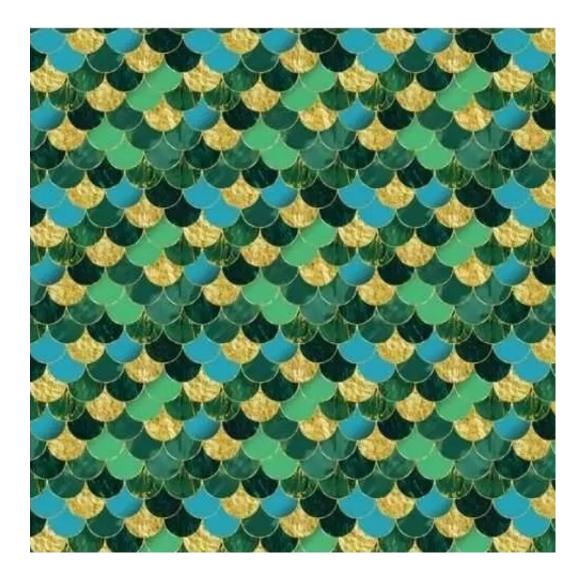

Product-Code:

| LGM-187                 |  |  |  |
|-------------------------|--|--|--|
| Catalogue number:       |  |  |  |
| 24321                   |  |  |  |
| Condition:              |  |  |  |
|                         |  |  |  |
| New                     |  |  |  |
| Bench width:            |  |  |  |
| 70 cm - 200 cm          |  |  |  |
| Choose from parameter   |  |  |  |
|                         |  |  |  |
| Bench height:           |  |  |  |
| 40 cm - 50 cm           |  |  |  |
| Choose from parameter   |  |  |  |
|                         |  |  |  |
| Bench depth:            |  |  |  |
| 30 cm - 40 cm           |  |  |  |
| Choose from parameter   |  |  |  |
|                         |  |  |  |
| Number of hangers:      |  |  |  |
| 3 - 6                   |  |  |  |
| Choose from parameter   |  |  |  |
|                         |  |  |  |
| Type of fabric:         |  |  |  |
| Choose from parameter   |  |  |  |
|                         |  |  |  |
| Type of fabric (Photo): |  |  |  |
| HAMILTON-2811           |  |  |  |
|                         |  |  |  |
|                         |  |  |  |
|                         |  |  |  |

Height: 40 cm , 45 cm , 50 cm Depth: 30 cm , 35 cm , 40 cm Hanger height: 190 cm Number of hangers: 3 , 4 , 5 , 6 Hanger panel side: Left , Right

Type of fabric: HAMILTON-2811 (Photo), ANDRE-1300, ANDRE-1301, ANDRE-1302, ANDRE-1303, ANDRE-1304, ANDRE-1305, ANDRE-1306, ANDRE-1307, ANDRE-1308, ANDRE-1309, ANDRE-1310, ART-DECO-VELVET-01, ART-DECO-VELVET-02, ART-DECO-VELVET-03, ART-DECO-VELVET-04, ART-DECO-VELVET-05, ART-DECO-VELVET-06, ART-DECO-VELVET-07, ART-DECO-VELVET-08, ART-DECO-VELVET-09, ART-DECO-VELVET-10...11 (write a comment in order), ATOS-111, ATOS-112, ATOS-113, ATOS-114, ATOS-115, ATOS-116, ATOS-117, ATOS-118, ATOS-119, ATOS-120...126 (write a comment in order), AURORA-2480, AURORA-2481, AURORA-2482, AURORA-2483, AURORA-2484, AURORA-2485, AURORA-2486, AURORA-2487, AURORA-2488, AURORA-2489...2505 (write a comment in order), BALOO-2071, BALOO-2072, BALOO-2073, BALOO-2074, BALOO-2076, BALOO-2077, BALOO-2078, BALOO-2079, BALOO-2081, BALOO-2082...2089 (write a comment in order), BLACK-WHITE-VELVET-01, BLACK-WHITE-VELVET-03, BLACK-WHITE-VELVET-03, BLACK-WHITE-VELVET-03, BLACK-WHITE-VELVET-07, BLACK-WHITE-VELVET-08,