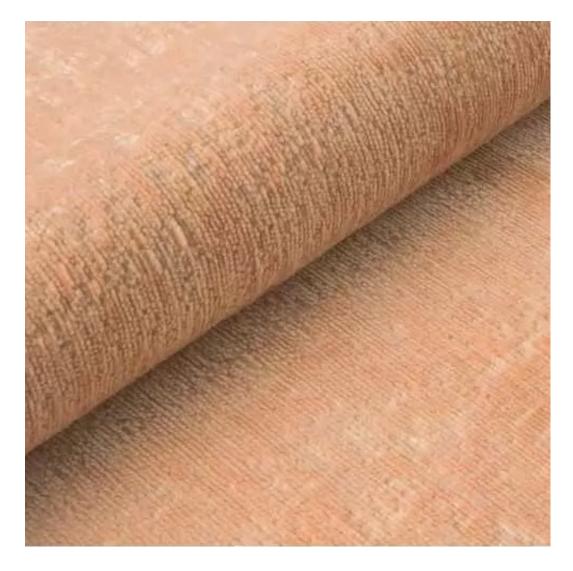

# **Product description**

Upholstered Bench with hanger Industrial style LGM-187 HAMILTON-2811  $\mid$  Width: 70 cm - 200 cm  $\mid$  Height: 40 cm - 50 cm  $\mid$  Depth: 30 cm - 40 cm  $\mid$ 

Technical data

Product-Code:

| LGM-187                 |  |  |  |
|-------------------------|--|--|--|
| Catalogue number:       |  |  |  |
| 24321                   |  |  |  |
| Condition:              |  |  |  |
|                         |  |  |  |
| New                     |  |  |  |
| Bench width:            |  |  |  |
| 70 cm - 200 cm          |  |  |  |
| Choose from parameter   |  |  |  |
|                         |  |  |  |
| Bench height:           |  |  |  |
| 40 cm - 50 cm           |  |  |  |
| Choose from parameter   |  |  |  |
|                         |  |  |  |
| Bench depth:            |  |  |  |
| 30 cm - 40 cm           |  |  |  |
| Choose from parameter   |  |  |  |
|                         |  |  |  |
| Number of hangers:      |  |  |  |
| 3 - 6                   |  |  |  |
| Choose from parameter   |  |  |  |
|                         |  |  |  |
| Type of fabric:         |  |  |  |
| Choose from parameter   |  |  |  |
|                         |  |  |  |
| Type of fabric (Photo): |  |  |  |
| HAMILTON-2811           |  |  |  |
|                         |  |  |  |
|                         |  |  |  |
|                         |  |  |  |