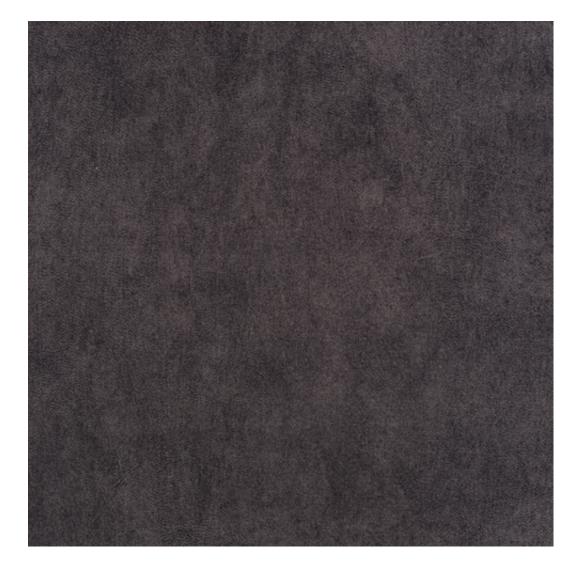

# **Product description**

Upholstered Bench with hanger Industrial style LGM-186 PATTERN-VELVET-12  $\mid$  Width: 70 cm - 200 cm  $\mid$  Height: 40 cm - 50 cm  $\mid$  Depth: 30 cm - 40 cm  $\mid$ 

Technical data

Product-Code:

| LGM-186                 |  |  |  |
|-------------------------|--|--|--|
| Catalogue number:       |  |  |  |
| 24324                   |  |  |  |
| Condition:              |  |  |  |
| New                     |  |  |  |
| Bench width:            |  |  |  |
| 70 cm - 200 cm          |  |  |  |
| Choose from parameter   |  |  |  |
| Bench height:           |  |  |  |
| 40 cm - 50 cm           |  |  |  |
| Choose from parameter   |  |  |  |
| Bench depth:            |  |  |  |
| 30 cm - 40 cm           |  |  |  |
| Choose from parameter   |  |  |  |
| Number of hangers:      |  |  |  |
| 3 - 6                   |  |  |  |
| Choose from parameter   |  |  |  |
| Type of fabric:         |  |  |  |
| Choose from parameter   |  |  |  |
| Type of fabric (Photo): |  |  |  |
| PATTERN-VELVET-12       |  |  |  |
|                         |  |  |  |
|                         |  |  |  |
|                         |  |  |  |