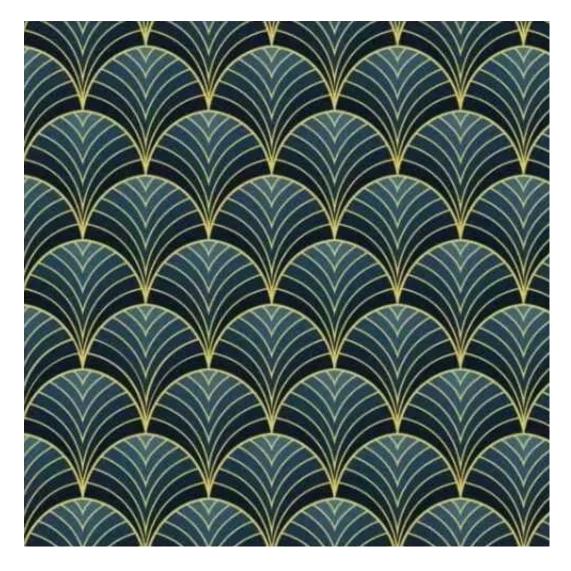

# **Product description**

Upholstered Bench with hanger Industrial style LGM-186 PATTERN-VELVET-12  $\mid$  Width: 70 cm - 200 cm  $\mid$  Height: 40 cm - 50 cm  $\mid$  Depth: 30 cm - 40 cm  $\mid$ 

Technical data

Product-Code:

| LGM-186                 |  |  |  |
|-------------------------|--|--|--|
| Catalogue number:       |  |  |  |
| 24324                   |  |  |  |
| Condition:              |  |  |  |
| New                     |  |  |  |
| Bench width:            |  |  |  |
| 70 cm - 200 cm          |  |  |  |
| Choose from parameter   |  |  |  |
| Bench height:           |  |  |  |
| 40 cm - 50 cm           |  |  |  |
| Choose from parameter   |  |  |  |
| Bench depth:            |  |  |  |
| 30 cm - 40 cm           |  |  |  |
| Choose from parameter   |  |  |  |
| Number of hangers:      |  |  |  |
| 3 - 6                   |  |  |  |
| Choose from parameter   |  |  |  |
| Type of fabric:         |  |  |  |
| Choose from parameter   |  |  |  |
| Type of fabric (Photo): |  |  |  |
| PATTERN-VELVET-12       |  |  |  |
|                         |  |  |  |
|                         |  |  |  |
|                         |  |  |  |

Height: 40 cm , 45 cm , 50 cm Depth: 30 cm , 35 cm , 40 cm Hanger height: 190 cm Number of hangers: 3 , 4 , 5 , 6 Hanger panel side: Left , Right

Type of fabric: PATTERN-VELVET-12 (Photo), ANDRE-1300, ANDRE-1301, ANDRE-1302, ANDRE-1303, ANDRE-1304, ANDRE-1305, ANDRE-1306, ANDRE-1307, ANDRE-1308, ANDRE-1309, ANDRE-1310, ART-DECO-VELVET-01, ART-DECO-VELVET-02, ART-DECO-VELVET-03, ART-DECO-VELVET-04, ART-DECO-VELVET-05, ART-DECO-VELVET-06, ART-DECO-VELVET-07, ART-DECO-VELVET-08, ART-DECO-VELVET-09, ART-DECO-VELVET-10...11 (write a comment in order), ATOS-111, ATOS-112, ATOS-113, ATOS-114, ATOS-115, ATOS-116, ATOS-117, ATOS-118, ATOS-119, ATOS-120...126 (write a comment in order), AURORA-2480, AURORA-2481, AURORA-2482, AURORA-2483, AURORA-2484, AURORA-2485, AURORA-2486, AURORA-2487, AURORA-2488, AURORA-2489...2505 (write a comment in order), BALOO-2071, BALOO-2072, BALOO-2073, BALOO-2074, BALOO-2076, BALOO-2077, BALOO-2078, BALOO-2079, BALOO-2081, BALOO-2082...2089 (write a comment in order), BLACK-WHITE-VELVET-01, BLACK-WHITE-VELVET-02, BLACK-WHITE-VELVET-03, BLACK-WHITE-VELVET-03, BLACK-WHITE-VELVET-07, BLACK-WHITE-VELVET-08,