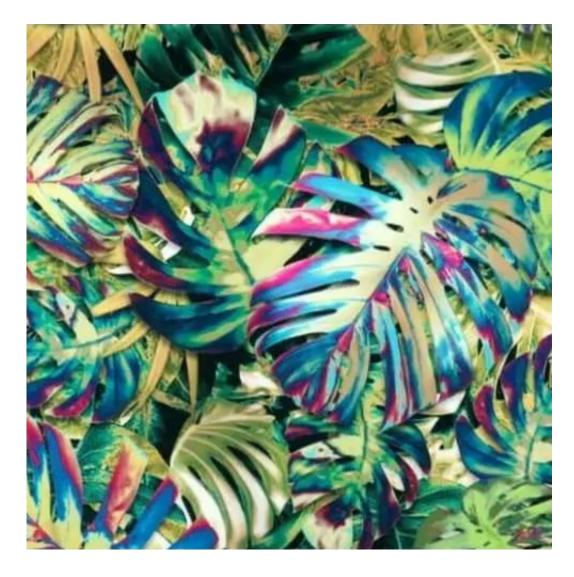

# **Product description**

Upholstered Bench with hanger Industrial style LGM-186 PATTERN-VELVET-12  $\mid$  Width: 70 cm - 200 cm  $\mid$  Height: 40 cm - 50 cm  $\mid$  Depth: 30 cm - 40 cm  $\mid$ 

Technical data

Product-Code:

| LGM-186                 |  |  |  |
|-------------------------|--|--|--|
| Catalogue number:       |  |  |  |
| 24324                   |  |  |  |
| Condition:              |  |  |  |
| New                     |  |  |  |
| Bench width:            |  |  |  |
| 70 cm - 200 cm          |  |  |  |
| Choose from parameter   |  |  |  |
| Bench height:           |  |  |  |
| 40 cm - 50 cm           |  |  |  |
| Choose from parameter   |  |  |  |
| Bench depth:            |  |  |  |
| 30 cm - 40 cm           |  |  |  |
| Choose from parameter   |  |  |  |
| Number of hangers:      |  |  |  |
| 3 - 6                   |  |  |  |
| Choose from parameter   |  |  |  |
| Type of fabric:         |  |  |  |
| Choose from parameter   |  |  |  |
| Type of fabric (Photo): |  |  |  |
| PATTERN-VELVET-12       |  |  |  |
|                         |  |  |  |
|                         |  |  |  |
|                         |  |  |  |

Height: 40 cm , 45 cm , 50 cm Depth: 30 cm , 35 cm , 40 cm Hanger height: 190 cm Number of hangers: 3 , 4 , 5 , 6 Hanger panel side: Left , Right

Type of fabric: PATTERN-VELVET-12 (Photo), ANDRE-1300, ANDRE-1301, ANDRE-1302, ANDRE-1303, ANDRE-1304, ANDRE-1305, ANDRE-1306, ANDRE-1307, ANDRE-1308, ANDRE-1309, ANDRE-1310, ART-DECO-VELVET-01, ART-DECO-VELVET-02, ART-DECO-VELVET-03, ART-DECO-VELVET-04, ART-DECO-VELVET-05, ART-DECO-VELVET-06, ART-DECO-VELVET-07, ART-DECO-VELVET-08, ART-DECO-VELVET-09, ART-DECO-VELVET-10...11 (write a comment in order), ATOS-111, ATOS-112, ATOS-113, ATOS-114, ATOS-115, ATOS-116, ATOS-117, ATOS-118, ATOS-119, ATOS-120...126 (write a comment in order), AURORA-2480, AURORA-2481, AURORA-2482, AURORA-2483, AURORA-2484, AURORA-2485, AURORA-2486, AURORA-2487, AURORA-2488, AURORA-2489...2505 (write a comment in order), BALOO-2071, BALOO-2072, BALOO-2073, BALOO-2074, BALOO-2076, BALOO-2077, BALOO-2078, BALOO-2079, BALOO-2081, BALOO-2082...2089 (write a comment in order), BLACK-WHITE-VELVET-01, BLACK-WHITE-VELVET-02, BLACK-WHITE-VELVET-03, BLACK-WHITE-VELVET-03, BLACK-WHITE-VELVET-07, BLACK-WHITE-VELVET-08,