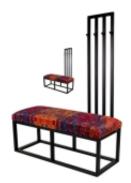

# Upholstered Bench with hanger Industrial style LGM-186 PATTERN-VELVET-12

| Number        | 24324            |
|---------------|------------------|
| Producer code | LGM-186          |
| Manufacturer  | Emra Wood Design |

# **Product description**

Upholstered Bench with hanger Industrial style LGM-186 PATTERN-VELVET-12  $\mid$  Width: 70 cm - 200 cm  $\mid$  Height: 40 cm - 50 cm  $\mid$  Depth: 30 cm - 40 cm  $\mid$ 

Technical data

### Upholstered Bench with hanger Industrial style LGM-186 PATTERN-VELVET-12

- · A functional and practical bench for hallway, living room, bedroom, dressing room, bathroom, reception and office
- Some bench models have a practical shelf for shoes
- The frame and upholstery are made of the highest quality materials
- Production of the bench according to customer requirements

#### **Product features**

- Very high-quality and precise workmanship directly from the manufacturer
- The bench features an interchangeable seat to adapt the product to the future appearance of the room
- The bench does not require self-assembly and is delivered to the customer in its entirety
- Take a look at our fabric palette for more options
- We are at your disposal if you have any questions about the product
- By purchasing a product, you are buying a non-prefabricated item made according to specifications (selection of color, upholstery, materials, etc.)