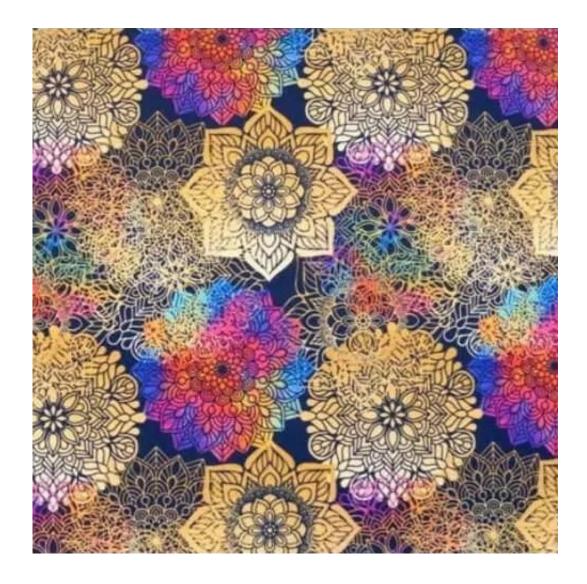

# **Product description**

Upholstered Bench with hanger Industrial style LGM-186 PATTERN-VELVET-12  $\mid$  Width: 70 cm - 200 cm  $\mid$  Height: 40 cm - 50 cm  $\mid$  Depth: 30 cm - 40 cm  $\mid$ 

Technical data

Product-Code:

| LGM-186                 |  |  |  |
|-------------------------|--|--|--|
| Catalogue number:       |  |  |  |
| 24324                   |  |  |  |
| Condition:              |  |  |  |
| New                     |  |  |  |
| Bench width:            |  |  |  |
| 70 cm - 200 cm          |  |  |  |
| Choose from parameter   |  |  |  |
| Bench height:           |  |  |  |
| 40 cm - 50 cm           |  |  |  |
| Choose from parameter   |  |  |  |
| Bench depth:            |  |  |  |
| 30 cm - 40 cm           |  |  |  |
| Choose from parameter   |  |  |  |
| Number of hangers:      |  |  |  |
| 3 - 6                   |  |  |  |
| Choose from parameter   |  |  |  |
| Type of fabric:         |  |  |  |
| Choose from parameter   |  |  |  |
| Type of fabric (Photo): |  |  |  |
| PATTERN-VELVET-12       |  |  |  |
|                         |  |  |  |
|                         |  |  |  |
|                         |  |  |  |