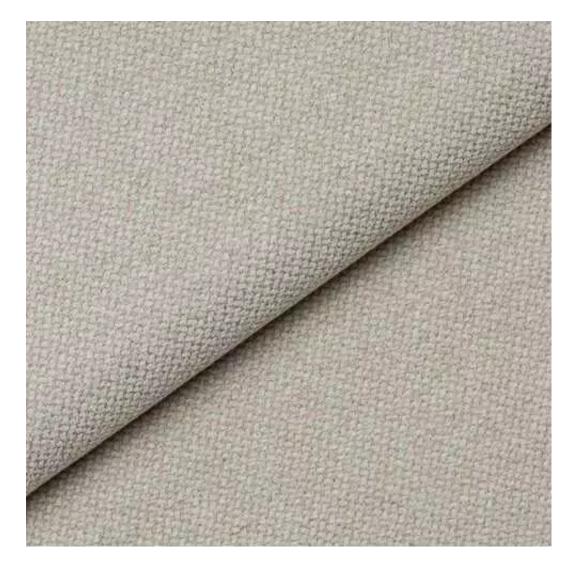

# **Product description**

Upholstered Bench with hanger Industrial style LGM-186 PATTERN-VELVET-12  $\mid$  Width: 70 cm - 200 cm  $\mid$  Height: 40 cm - 50 cm  $\mid$  Depth: 30 cm - 40 cm  $\mid$ 

Technical data

Product-Code:

| LGM-186                 |  |  |  |
|-------------------------|--|--|--|
| Catalogue number:       |  |  |  |
| 24324                   |  |  |  |
| Condition:              |  |  |  |
| New                     |  |  |  |
| Bench width:            |  |  |  |
| 70 cm - 200 cm          |  |  |  |
| Choose from parameter   |  |  |  |
| Bench height:           |  |  |  |
| 40 cm - 50 cm           |  |  |  |
| Choose from parameter   |  |  |  |
| Bench depth:            |  |  |  |
| 30 cm - 40 cm           |  |  |  |
| Choose from parameter   |  |  |  |
| Number of hangers:      |  |  |  |
| 3 - 6                   |  |  |  |
| Choose from parameter   |  |  |  |
| Type of fabric:         |  |  |  |
| Choose from parameter   |  |  |  |
| Type of fabric (Photo): |  |  |  |
| PATTERN-VELVET-12       |  |  |  |
|                         |  |  |  |
|                         |  |  |  |
|                         |  |  |  |