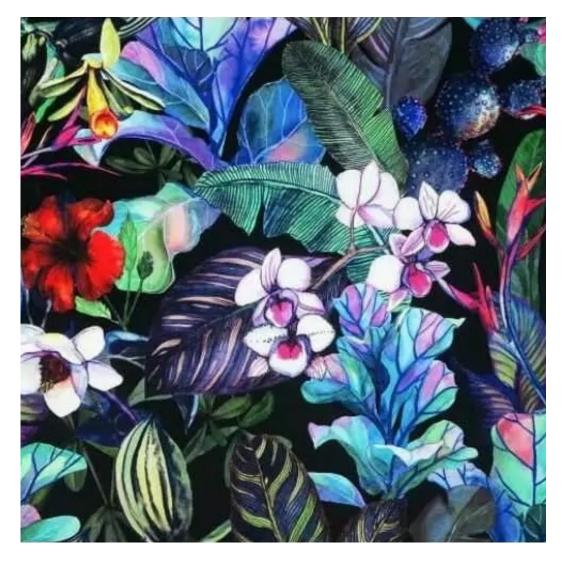

# **Product description**

Upholstered Bench with hanger Industrial style LGM-186 PATTERN-VELVET-12  $\mid$  Width: 70 cm - 200 cm  $\mid$  Height: 40 cm - 50 cm  $\mid$  Depth: 30 cm - 40 cm  $\mid$ 

Technical data

Product-Code:

| LGM-186                 |  |  |  |
|-------------------------|--|--|--|
| Catalogue number:       |  |  |  |
| 24324                   |  |  |  |
| Condition:              |  |  |  |
| New                     |  |  |  |
| Bench width:            |  |  |  |
| 70 cm - 200 cm          |  |  |  |
| Choose from parameter   |  |  |  |
| Bench height:           |  |  |  |
| 40 cm - 50 cm           |  |  |  |
| Choose from parameter   |  |  |  |
| Bench depth:            |  |  |  |
| 30 cm - 40 cm           |  |  |  |
| Choose from parameter   |  |  |  |
| Number of hangers:      |  |  |  |
| 3 - 6                   |  |  |  |
| Choose from parameter   |  |  |  |
| Type of fabric:         |  |  |  |
| Choose from parameter   |  |  |  |
| Type of fabric (Photo): |  |  |  |
| PATTERN-VELVET-12       |  |  |  |
|                         |  |  |  |
|                         |  |  |  |
|                         |  |  |  |

Height: 40 cm , 45 cm , 50 cm Depth: 30 cm , 35 cm , 40 cm Hanger height: 190 cm Number of hangers: 3 , 4 , 5 , 6 Hanger panel side: Left , Right

Type of fabric: PATTERN-VELVET-12 (Photo), ANDRE-1300, ANDRE-1301, ANDRE-1302, ANDRE-1303, ANDRE-1304, ANDRE-1305, ANDRE-1306, ANDRE-1307, ANDRE-1308, ANDRE-1309, ANDRE-1310, ART-DECO-VELVET-01, ART-DECO-VELVET-02, ART-DECO-VELVET-03, ART-DECO-VELVET-04, ART-DECO-VELVET-05, ART-DECO-VELVET-06, ART-DECO-VELVET-07, ART-DECO-VELVET-08, ART-DECO-VELVET-09, ART-DECO-VELVET-10...11 (write a comment in order), ATOS-111, ATOS-112, ATOS-113, ATOS-114, ATOS-115, ATOS-116, ATOS-117, ATOS-118, ATOS-119, ATOS-120...126 (write a comment in order), AURORA-2480, AURORA-2481, AURORA-2482, AURORA-2483, AURORA-2484, AURORA-2485, AURORA-2486, AURORA-2487, AURORA-2488, AURORA-2489...2505 (write a comment in order), BALOO-2071, BALOO-2072, BALOO-2073, BALOO-2074, BALOO-2076, BALOO-2077, BALOO-2078, BALOO-2079, BALOO-2081, BALOO-2082...2089 (write a comment in order), BLACK-WHITE-VELVET-01, BLACK-WHITE-VELVET-02, BLACK-WHITE-VELVET-03, BLACK-WHITE-VELVET-03, BLACK-WHITE-VELVET-07, BLACK-WHITE-VELVET-08,