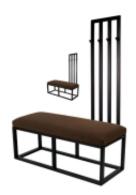

# Upholstered Bench with hanger Industrial style LGM-186 HAMILTON-2812

| Number        | 24320            |
|---------------|------------------|
| Producer code | LGM-186          |
| Manufacturer  | Emra Wood Design |

# **Product description**

Upholstered Bench with hanger Industrial style LGM-186 HAMILTON-2812  $\mid$  Width: 70 cm - 200 cm  $\mid$  Height: 40 cm - 50 cm  $\mid$  Depth: 30 cm - 40 cm  $\mid$ 

Technical data

### Upholstered Bench with hanger Industrial style LGM-186 HAMILTON-2812

- · A functional and practical bench for hallway, living room, bedroom, dressing room, bathroom, reception and office
- Some bench models have a practical shelf for shoes
- The frame and upholstery are made of the highest quality materials
- Production of the bench according to customer requirements

#### **Product features**

- Very high-quality and precise workmanship directly from the manufacturer
- The bench features an interchangeable seat to adapt the product to the future appearance of the room
- The bench does not require self-assembly and is delivered to the customer in its entirety
- Take a look at our fabric palette for more options
- We are at your disposal if you have any questions about the product
- By purchasing a product, you are buying a non-prefabricated item made according to specifications (selection of color, upholstery, materials, etc.)