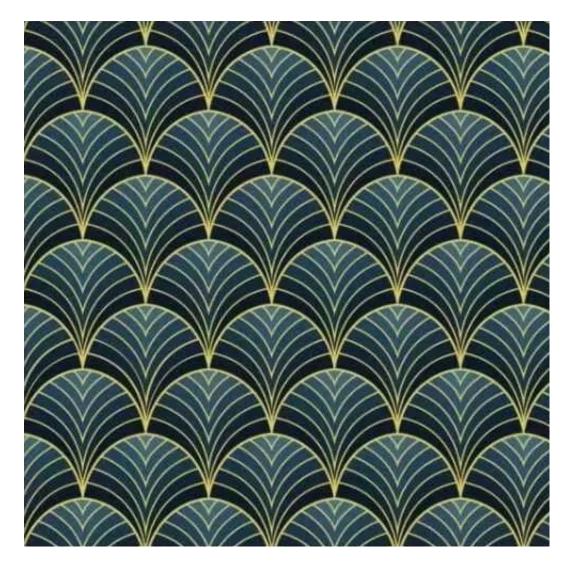

Product-Code:

| LGM-186                 |  |
|-------------------------|--|
| Catalogue number:       |  |
| 24320                   |  |
| Condition:              |  |
| New .                   |  |
|                         |  |
| Bench width:            |  |
| 70 cm - 200 cm          |  |
| Choose from parameter   |  |
|                         |  |
| Bench height:           |  |
| 40 cm - 50 cm           |  |
| Choose from parameter   |  |
|                         |  |
| Bench depth:            |  |
| 30 cm - 40 cm           |  |
| Choose from parameter   |  |
| Number of hangers:      |  |
| 3 - 6                   |  |
| Choose from parameter   |  |
|                         |  |
| Type of fabric:         |  |
| Choose from parameter   |  |
| Type of fabric (Photo): |  |
| HAMILTON-2812           |  |
|                         |  |
|                         |  |
|                         |  |

Height: 40 cm , 45 cm , 50 cm Depth: 30 cm , 35 cm , 40 cm Hanger height: 190 cm Number of hangers: 3 , 4 , 5 , 6 Hanger panel side: Left , Right

Type of fabric: HAMILTON-2812 (Photo), ANDRE-1300, ANDRE-1301, ANDRE-1302, ANDRE-1303, ANDRE-1304, ANDRE-1305, ANDRE-1306, ANDRE-1307, ANDRE-1308, ANDRE-1309, ANDRE-1310, ART-DECO-VELVET-01, ART-DECO-VELVET-02, ART-DECO-VELVET-03, ART-DECO-VELVET-04, ART-DECO-VELVET-05, ART-DECO-VELVET-06, ART-DECO-VELVET-07, ART-DECO-VELVET-08, ART-DECO-VELVET-09, ART-DECO-VELVET-10...11 (write a comment in order), ATOS-111, ATOS-112, ATOS-113, ATOS-114, ATOS-115, ATOS-116, ATOS-117, ATOS-118, ATOS-119, ATOS-120...126 (write a comment in order), AURORA-2480, AURORA-2481, AURORA-2482, AURORA-2483, AURORA-2484, AURORA-2485, AURORA-2486, AURORA-2487, AURORA-2488, AURORA-2489...2505 (write a comment in order), BALOO-2071, BALOO-2072, BALOO-2073, BALOO-2074, BALOO-2076, BALOO-2077, BALOO-2078, BALOO-2079, BALOO-2081, BALOO-2082...2089 (write a comment in order), BLACK-WHITE-VELVET-01, BLACK-WHITE-VELVET-03, BLACK-WHITE-VELVET-03, BLACK-WHITE-VELVET-03, BLACK-WHITE-VELVET-07, BLACK-WHITE-VELVET-08,