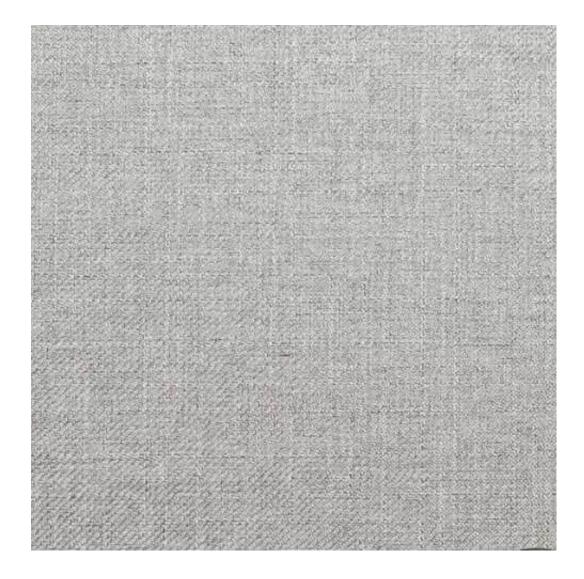

Product-Code:

| LGM-186                 |  |
|-------------------------|--|
| Catalogue number:       |  |
| 24320                   |  |
| Condition:              |  |
| New .                   |  |
|                         |  |
| Bench width:            |  |
| 70 cm - 200 cm          |  |
| Choose from parameter   |  |
|                         |  |
| Bench height:           |  |
| 40 cm - 50 cm           |  |
| Choose from parameter   |  |
|                         |  |
| Bench depth:            |  |
| 30 cm - 40 cm           |  |
| Choose from parameter   |  |
| Number of hangers:      |  |
| 3 - 6                   |  |
| Choose from parameter   |  |
|                         |  |
| Type of fabric:         |  |
| Choose from parameter   |  |
| Type of fabric (Photo): |  |
| HAMILTON-2812           |  |
|                         |  |
|                         |  |
|                         |  |

Height: 40 cm , 45 cm , 50 cm Depth: 30 cm , 35 cm , 40 cm Hanger height: 190 cm Number of hangers: 3 , 4 , 5 , 6 Hanger panel side: Left , Right

Type of fabric: HAMILTON-2812 (Photo), ANDRE-1300, ANDRE-1301, ANDRE-1302, ANDRE-1303, ANDRE-1304, ANDRE-1305, ANDRE-1306, ANDRE-1307, ANDRE-1308, ANDRE-1309, ANDRE-1310, ART-DECO-VELVET-01, ART-DECO-VELVET-02, ART-DECO-VELVET-03, ART-DECO-VELVET-04, ART-DECO-VELVET-05, ART-DECO-VELVET-06, ART-DECO-VELVET-07, ART-DECO-VELVET-08, ART-DECO-VELVET-09, ART-DECO-VELVET-10...11 (write a comment in order), ATOS-111, ATOS-112, ATOS-113, ATOS-114, ATOS-115, ATOS-116, ATOS-117, ATOS-118, ATOS-119, ATOS-120...126 (write a comment in order), AURORA-2480, AURORA-2481, AURORA-2482, AURORA-2483, AURORA-2484, AURORA-2485, AURORA-2486, AURORA-2487, AURORA-2488, AURORA-2489...2505 (write a comment in order), BALOO-2071, BALOO-2072, BALOO-2073, BALOO-2074, BALOO-2076, BALOO-2077, BALOO-2078, BALOO-2079, BALOO-2081, BALOO-2082...2089 (write a comment in order), BLACK-WHITE-VELVET-01, BLACK-WHITE-VELVET-03, BLACK-WHITE-VELVET-03, BLACK-WHITE-VELVET-03, BLACK-WHITE-VELVET-07, BLACK-WHITE-VELVET-08,