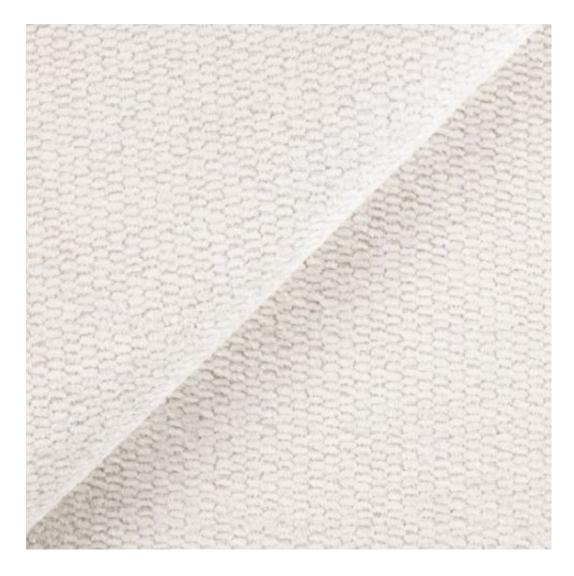

# **Product description**

Upholstered Bench with hanger Industrial style LGM-186 HAMILTON-2812  $\mid$  Width: 70 cm - 200 cm  $\mid$  Height: 40 cm - 50 cm  $\mid$  Depth: 30 cm - 40 cm  $\mid$ 

Technical data

Product-Code:

| LGM-186                 |  |
|-------------------------|--|
| Catalogue number:       |  |
| 24320                   |  |
| Condition:              |  |
| New .                   |  |
|                         |  |
| Bench width:            |  |
| 70 cm - 200 cm          |  |
| Choose from parameter   |  |
|                         |  |
| Bench height:           |  |
| 40 cm - 50 cm           |  |
| Choose from parameter   |  |
|                         |  |
| Bench depth:            |  |
| 30 cm - 40 cm           |  |
| Choose from parameter   |  |
| Number of hangers:      |  |
| 3 - 6                   |  |
| Choose from parameter   |  |
|                         |  |
| Type of fabric:         |  |
| Choose from parameter   |  |
| Type of fabric (Photo): |  |
| HAMILTON-2812           |  |
|                         |  |
|                         |  |
|                         |  |

Height: 40 cm , 45 cm , 50 cm Depth: 30 cm , 35 cm , 40 cm Hanger height: 190 cm Number of hangers: 3 , 4 , 5 , 6 Hanger panel side: Left , Right

Type of fabric: HAMILTON-2812 (Photo), ANDRE-1300, ANDRE-1301, ANDRE-1302, ANDRE-1303, ANDRE-1304, ANDRE-1305, ANDRE-1306, ANDRE-1307, ANDRE-1308, ANDRE-1309, ANDRE-1310, ART-DECO-VELVET-01, ART-DECO-VELVET-02, ART-DECO-VELVET-03, ART-DECO-VELVET-04, ART-DECO-VELVET-05, ART-DECO-VELVET-06, ART-DECO-VELVET-07, ART-DECO-VELVET-08, ART-DECO-VELVET-09, ART-DECO-VELVET-10...11 (write a comment in order), ATOS-111, ATOS-112, ATOS-113, ATOS-114, ATOS-115, ATOS-116, ATOS-117, ATOS-118, ATOS-119, ATOS-120...126 (write a comment in order), AURORA-2480, AURORA-2481, AURORA-2482, AURORA-2483, AURORA-2484, AURORA-2485, AURORA-2486, AURORA-2487, AURORA-2488, AURORA-2489...2505 (write a comment in order), BALOO-2071, BALOO-2072, BALOO-2073, BALOO-2074, BALOO-2076, BALOO-2077, BALOO-2078, BALOO-2079, BALOO-2081, BALOO-2082...2089 (write a comment in order), BLACK-WHITE-VELVET-01, BLACK-WHITE-VELVET-03, BLACK-WHITE-VELVET-03, BLACK-WHITE-VELVET-03, BLACK-WHITE-VELVET-07, BLACK-WHITE-VELVET-08,