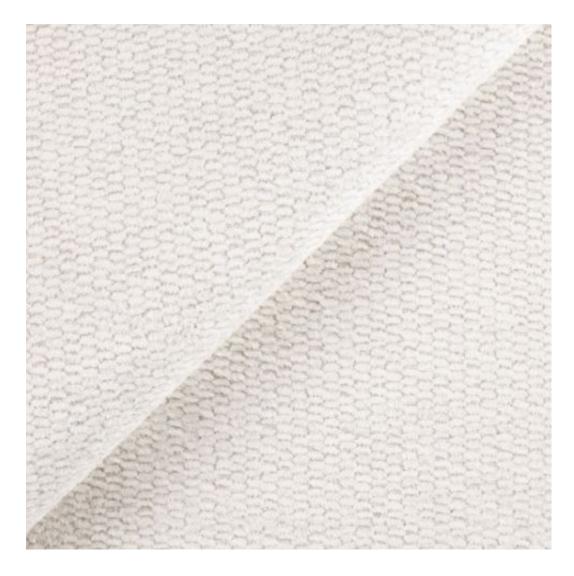

# **Product description**

Upholstered Bench with hanger Industrial style LGM-185 HAMILTON-2811  $\mid$  Width: 70 cm - 200 cm  $\mid$  Height: 40 cm - 50 cm  $\mid$  Depth: 30 cm - 40 cm  $\mid$ 

Technical data

Product-Code:

| LGM-185                 |  |  |  |
|-------------------------|--|--|--|
| Catalogue number:       |  |  |  |
| 24319                   |  |  |  |
| Condition:              |  |  |  |
|                         |  |  |  |
| New                     |  |  |  |
| Bench width:            |  |  |  |
| 70 cm - 200 cm          |  |  |  |
| Choose from parameter   |  |  |  |
|                         |  |  |  |
| Bench height:           |  |  |  |
| 40 cm - 50 cm           |  |  |  |
| Choose from parameter   |  |  |  |
|                         |  |  |  |
| Bench depth:            |  |  |  |
| 30 cm - 40 cm           |  |  |  |
| Choose from parameter   |  |  |  |
|                         |  |  |  |
| Number of hangers:      |  |  |  |
| 3 - 6                   |  |  |  |
| Choose from parameter   |  |  |  |
|                         |  |  |  |
| Type of fabric:         |  |  |  |
| Choose from parameter   |  |  |  |
|                         |  |  |  |
| Type of fabric (Photo): |  |  |  |
| HAMILTON-2811           |  |  |  |
|                         |  |  |  |
|                         |  |  |  |
|                         |  |  |  |