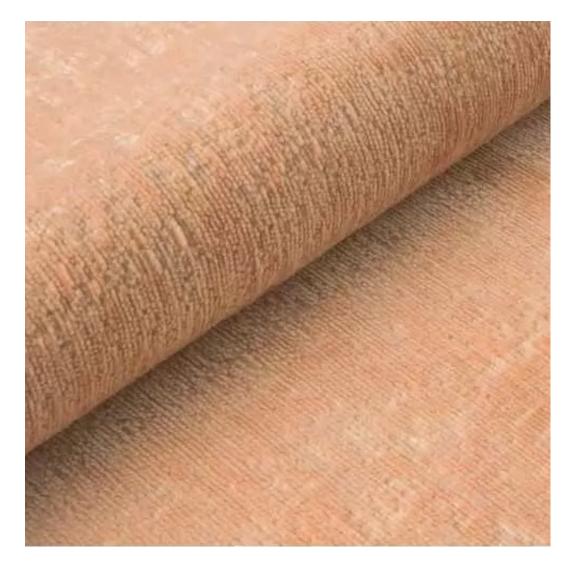

# **Product description**

Upholstered Bench with hanger Industrial style LGM-185 HAMILTON-2811  $\mid$  Width: 70 cm - 200 cm  $\mid$  Height: 40 cm - 50 cm  $\mid$  Depth: 30 cm - 40 cm  $\mid$ 

Technical data

Product-Code:

| LGM-185                 |  |  |  |
|-------------------------|--|--|--|
| Catalogue number:       |  |  |  |
| 24319                   |  |  |  |
| Condition:              |  |  |  |
|                         |  |  |  |
| New                     |  |  |  |
| Bench width:            |  |  |  |
| 70 cm - 200 cm          |  |  |  |
| Choose from parameter   |  |  |  |
|                         |  |  |  |
| Bench height:           |  |  |  |
| 40 cm - 50 cm           |  |  |  |
| Choose from parameter   |  |  |  |
|                         |  |  |  |
| Bench depth:            |  |  |  |
| 30 cm - 40 cm           |  |  |  |
| Choose from parameter   |  |  |  |
|                         |  |  |  |
| Number of hangers:      |  |  |  |
| 3 - 6                   |  |  |  |
| Choose from parameter   |  |  |  |
|                         |  |  |  |
| Type of fabric:         |  |  |  |
| Choose from parameter   |  |  |  |
|                         |  |  |  |
| Type of fabric (Photo): |  |  |  |
| HAMILTON-2811           |  |  |  |
|                         |  |  |  |
|                         |  |  |  |
|                         |  |  |  |

Height: 40 cm , 45 cm , 50 cm Depth: 30 cm , 35 cm , 40 cm Hanger height: 190 cm Number of hangers: 3 , 4 , 5 , 6 Hanger panel side: Left , Right

Type of fabric: HAMILTON-2811 (Photo), ANDRE-1300, ANDRE-1301, ANDRE-1302, ANDRE-1303, ANDRE-1304, ANDRE-1305, ANDRE-1306, ANDRE-1307, ANDRE-1308, ANDRE-1309, ANDRE-1310, ART-DECO-VELVET-01, ART-DECO-VELVET-02, ART-DECO-VELVET-03, ART-DECO-VELVET-04, ART-DECO-VELVET-05, ART-DECO-VELVET-06, ART-DECO-VELVET-07, ART-DECO-VELVET-08, ART-DECO-VELVET-09, ART-DECO-VELVET-10...11 (write a comment in order), ATOS-111, ATOS-112, ATOS-113, ATOS-114, ATOS-115, ATOS-116, ATOS-117, ATOS-118, ATOS-119, ATOS-120...126 (write a comment in order), AURORA-2480, AURORA-2481, AURORA-2482, AURORA-2483, AURORA-2484, AURORA-2485, AURORA-2486, AURORA-2487, AURORA-2488, AURORA-2489...2505 (write a comment in order), BALOO-2071, BALOO-2072, BALOO-2073, BALOO-2074, BALOO-2076, BALOO-2077, BALOO-2078, BALOO-2079, BALOO-2081, BALOO-2082...2089 (write a comment in order), BLACK-WHITE-VELVET-01, BLACK-WHITE-VELVET-03, BLACK-WHITE-VELVET-03, BLACK-WHITE-VELVET-03, BLACK-WHITE-VELVET-07, BLACK-WHITE-VELVET-08,