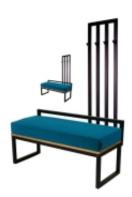

# Upholstered Bench with hanger Industrial style LGM-185 HAMILTON-2811

| Number        | 24319            |
|---------------|------------------|
| Producer code | LGM-185          |
| Manufacturer  | Emra Wood Design |

# **Product description**

Upholstered Bench with hanger Industrial style LGM-185 HAMILTON-2811  $\mid$  Width: 70 cm - 200 cm  $\mid$  Height: 40 cm - 50 cm  $\mid$  Depth: 30 cm - 40 cm  $\mid$ 

Technical data

Product-Code:

| LGM-185                 |  |  |  |
|-------------------------|--|--|--|
| Catalogue number:       |  |  |  |
| 24319                   |  |  |  |
| Condition:              |  |  |  |
|                         |  |  |  |
| New                     |  |  |  |
| Bench width:            |  |  |  |
| 70 cm - 200 cm          |  |  |  |
| Choose from parameter   |  |  |  |
|                         |  |  |  |
| Bench height:           |  |  |  |
| 40 cm - 50 cm           |  |  |  |
| Choose from parameter   |  |  |  |
|                         |  |  |  |
| Bench depth:            |  |  |  |
| 30 cm - 40 cm           |  |  |  |
| Choose from parameter   |  |  |  |
|                         |  |  |  |
| Number of hangers:      |  |  |  |
| 3 - 6                   |  |  |  |
| Choose from parameter   |  |  |  |
|                         |  |  |  |
| Type of fabric:         |  |  |  |
| Choose from parameter   |  |  |  |
|                         |  |  |  |
| Type of fabric (Photo): |  |  |  |
| HAMILTON-2811           |  |  |  |
|                         |  |  |  |
|                         |  |  |  |
|                         |  |  |  |

### Upholstered Bench with hanger Industrial style LGM-185 HAMILTON-2811

- · A functional and practical bench for hallway, living room, bedroom, dressing room, bathroom, reception and office
- Some bench models have a practical shelf for shoes
- The frame and upholstery are made of the highest quality materials
- Production of the bench according to customer requirements

#### **Product features**

- Very high-quality and precise workmanship directly from the manufacturer
- The bench features an interchangeable seat to adapt the product to the future appearance of the room
- The bench does not require self-assembly and is delivered to the customer in its entirety
- Take a look at our fabric palette for more options
- We are at your disposal if you have any questions about the product
- By purchasing a product, you are buying a non-prefabricated item made according to specifications (selection of color, upholstery, materials, etc.)