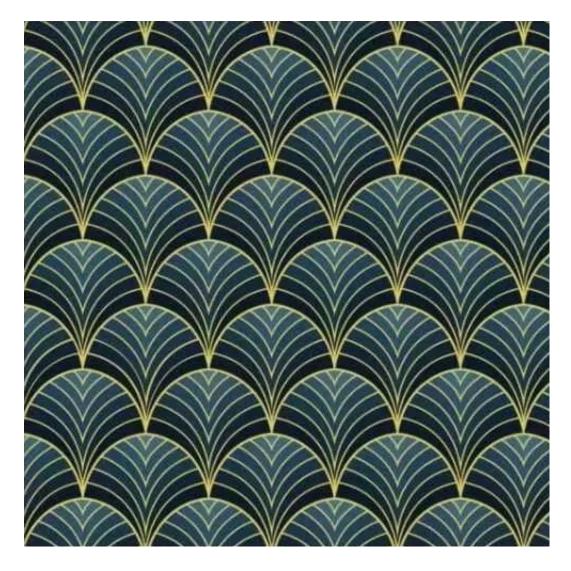

# **Product description**

Upholstered Bench with hanger Industrial style LGM-185 HAMILTON-2811  $\mid$  Width: 70 cm - 200 cm  $\mid$  Height: 40 cm - 50 cm  $\mid$  Depth: 30 cm - 40 cm  $\mid$ 

Technical data

Product-Code:

| LGM-185                 |  |  |  |
|-------------------------|--|--|--|
| Catalogue number:       |  |  |  |
| 24319                   |  |  |  |
| Condition:              |  |  |  |
|                         |  |  |  |
| New                     |  |  |  |
| Bench width:            |  |  |  |
| 70 cm - 200 cm          |  |  |  |
| Choose from parameter   |  |  |  |
|                         |  |  |  |
| Bench height:           |  |  |  |
| 40 cm - 50 cm           |  |  |  |
| Choose from parameter   |  |  |  |
|                         |  |  |  |
| Bench depth:            |  |  |  |
| 30 cm - 40 cm           |  |  |  |
| Choose from parameter   |  |  |  |
|                         |  |  |  |
| Number of hangers:      |  |  |  |
| 3 - 6                   |  |  |  |
| Choose from parameter   |  |  |  |
|                         |  |  |  |
| Type of fabric:         |  |  |  |
| Choose from parameter   |  |  |  |
|                         |  |  |  |
| Type of fabric (Photo): |  |  |  |
| HAMILTON-2811           |  |  |  |
|                         |  |  |  |
|                         |  |  |  |
|                         |  |  |  |

Height: 40 cm , 45 cm , 50 cm Depth: 30 cm , 35 cm , 40 cm Hanger height: 190 cm Number of hangers: 3 , 4 , 5 , 6 Hanger panel side: Left , Right

Type of fabric: HAMILTON-2811 (Photo), ANDRE-1300, ANDRE-1301, ANDRE-1302, ANDRE-1303, ANDRE-1304, ANDRE-1305, ANDRE-1306, ANDRE-1307, ANDRE-1308, ANDRE-1309, ANDRE-1310, ART-DECO-VELVET-01, ART-DECO-VELVET-02, ART-DECO-VELVET-03, ART-DECO-VELVET-04, ART-DECO-VELVET-05, ART-DECO-VELVET-06, ART-DECO-VELVET-07, ART-DECO-VELVET-08, ART-DECO-VELVET-09, ART-DECO-VELVET-10...11 (write a comment in order), ATOS-111, ATOS-112, ATOS-113, ATOS-114, ATOS-115, ATOS-116, ATOS-117, ATOS-118, ATOS-119, ATOS-120...126 (write a comment in order), AURORA-2480, AURORA-2481, AURORA-2482, AURORA-2483, AURORA-2484, AURORA-2485, AURORA-2486, AURORA-2487, AURORA-2488, AURORA-2489...2505 (write a comment in order), BALOO-2071, BALOO-2072, BALOO-2073, BALOO-2074, BALOO-2076, BALOO-2077, BALOO-2078, BALOO-2079, BALOO-2081, BALOO-2082...2089 (write a comment in order), BLACK-WHITE-VELVET-01, BLACK-WHITE-VELVET-03, BLACK-WHITE-VELVET-03, BLACK-WHITE-VELVET-03, BLACK-WHITE-VELVET-07, BLACK-WHITE-VELVET-08,