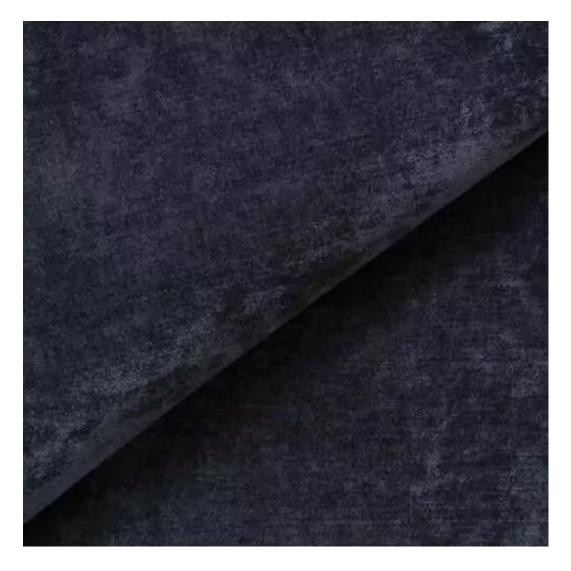

# **Product description**

Upholstered Bench with hanger Industrial style LGM-185 HAMILTON-2811  $\mid$  Width: 70 cm - 200 cm  $\mid$  Height: 40 cm - 50 cm  $\mid$  Depth: 30 cm - 40 cm  $\mid$ 

Technical data

Product-Code:

| LGM-185                 |  |  |  |
|-------------------------|--|--|--|
| Catalogue number:       |  |  |  |
| 24319                   |  |  |  |
| Condition:              |  |  |  |
|                         |  |  |  |
| New                     |  |  |  |
| Bench width:            |  |  |  |
| 70 cm - 200 cm          |  |  |  |
| Choose from parameter   |  |  |  |
|                         |  |  |  |
| Bench height:           |  |  |  |
| 40 cm - 50 cm           |  |  |  |
| Choose from parameter   |  |  |  |
|                         |  |  |  |
| Bench depth:            |  |  |  |
| 30 cm - 40 cm           |  |  |  |
| Choose from parameter   |  |  |  |
|                         |  |  |  |
| Number of hangers:      |  |  |  |
| 3 - 6                   |  |  |  |
| Choose from parameter   |  |  |  |
|                         |  |  |  |
| Type of fabric:         |  |  |  |
| Choose from parameter   |  |  |  |
|                         |  |  |  |
| Type of fabric (Photo): |  |  |  |
| HAMILTON-2811           |  |  |  |
|                         |  |  |  |
|                         |  |  |  |
|                         |  |  |  |

Height: 40 cm , 45 cm , 50 cm Depth: 30 cm , 35 cm , 40 cm Hanger height: 190 cm Number of hangers: 3 , 4 , 5 , 6 Hanger panel side: Left , Right

Type of fabric: HAMILTON-2811 (Photo), ANDRE-1300, ANDRE-1301, ANDRE-1302, ANDRE-1303, ANDRE-1304, ANDRE-1305, ANDRE-1306, ANDRE-1307, ANDRE-1308, ANDRE-1309, ANDRE-1310, ART-DECO-VELVET-01, ART-DECO-VELVET-02, ART-DECO-VELVET-03, ART-DECO-VELVET-04, ART-DECO-VELVET-05, ART-DECO-VELVET-06, ART-DECO-VELVET-07, ART-DECO-VELVET-08, ART-DECO-VELVET-09, ART-DECO-VELVET-10...11 (write a comment in order), ATOS-111, ATOS-112, ATOS-113, ATOS-114, ATOS-115, ATOS-116, ATOS-117, ATOS-118, ATOS-119, ATOS-120...126 (write a comment in order), AURORA-2480, AURORA-2481, AURORA-2482, AURORA-2483, AURORA-2484, AURORA-2485, AURORA-2486, AURORA-2487, AURORA-2488, AURORA-2489...2505 (write a comment in order), BALOO-2071, BALOO-2072, BALOO-2073, BALOO-2074, BALOO-2076, BALOO-2077, BALOO-2078, BALOO-2079, BALOO-2081, BALOO-2082...2089 (write a comment in order), BLACK-WHITE-VELVET-01, BLACK-WHITE-VELVET-03, BLACK-WHITE-VELVET-03, BLACK-WHITE-VELVET-03, BLACK-WHITE-VELVET-07, BLACK-WHITE-VELVET-08,