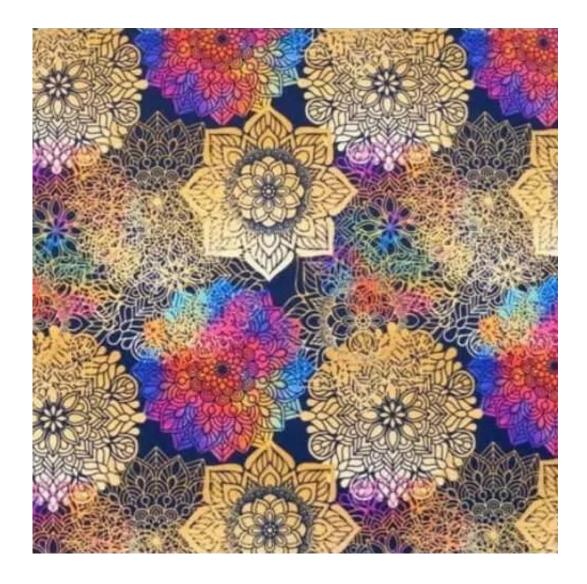

# **Product description**

Upholstered Bench with hanger Industrial style LGM-183 PATTERN-VELVET-12  $\mid$  Width: 70 cm - 200 cm  $\mid$  Height: 40 cm - 50 cm  $\mid$  Depth: 30 cm - 40 cm  $\mid$ 

Technical data

Product-Code:

| LGM-183                 |  |
|-------------------------|--|
| Catalogue number:       |  |
| 24317                   |  |
| Condition:              |  |
| New                     |  |
| Bench width:            |  |
| 70 cm - 200 cm          |  |
| Choose from parameter   |  |
| Bench height:           |  |
| 40 cm - 50 cm           |  |
| Choose from parameter   |  |
|                         |  |
| Bench depth:            |  |
| 30 cm - 40 cm           |  |
| Choose from parameter   |  |
| Number of hangers:      |  |
| 3 - 6                   |  |
| Choose from parameter   |  |
| Type of fabric:         |  |
| Choose from parameter   |  |
| Type of fabric (Photo): |  |
| PATTERN-VELVET-12       |  |
| ·····                   |  |
|                         |  |
|                         |  |

Height: 40 cm , 45 cm , 50 cm Depth: 30 cm , 35 cm , 40 cm Hanger height: 190 cm Number of hangers: 3 , 4 , 5 , 6 Hanger panel side: Left , Right

Type of fabric: PATTERN-VELVET-12 (Photo), ANDRE-1300, ANDRE-1301, ANDRE-1302, ANDRE-1303, ANDRE-1304, ANDRE-1305, ANDRE-1306, ANDRE-1307, ANDRE-1308, ANDRE-1309, ANDRE-1310, ART-DECO-VELVET-01, ART-DECO-VELVET-02, ART-DECO-VELVET-03, ART-DECO-VELVET-04, ART-DECO-VELVET-05, ART-DECO-VELVET-06, ART-DECO-VELVET-07, ART-DECO-VELVET-08, ART-DECO-VELVET-09, ART-DECO-VELVET-10...11 (write a comment in order), ATOS-111, ATOS-112, ATOS-113, ATOS-114, ATOS-115, ATOS-116, ATOS-117, ATOS-118, ATOS-119, ATOS-120...126 (write a comment in order), AURORA-2480, AURORA-2481, AURORA-2482, AURORA-2483, AURORA-2484, AURORA-2485, AURORA-2486, AURORA-2487, AURORA-2488, AURORA-2489...2505 (write a comment in order), BALOO-2071, BALOO-2072, BALOO-2073, BALOO-2074, BALOO-2076, BALOO-2077, BALOO-2078, BALOO-2079, BALOO-2081, BALOO-2082...2089 (write a comment in order), BLACK-WHITE-VELVET-01, BLACK-WHITE-VELVET-02, BLACK-WHITE-VELVET-03, BLACK-WHITE-VELVET-03, BLACK-WHITE-VELVET-07, BLACK-WHITE-VELVET-08,