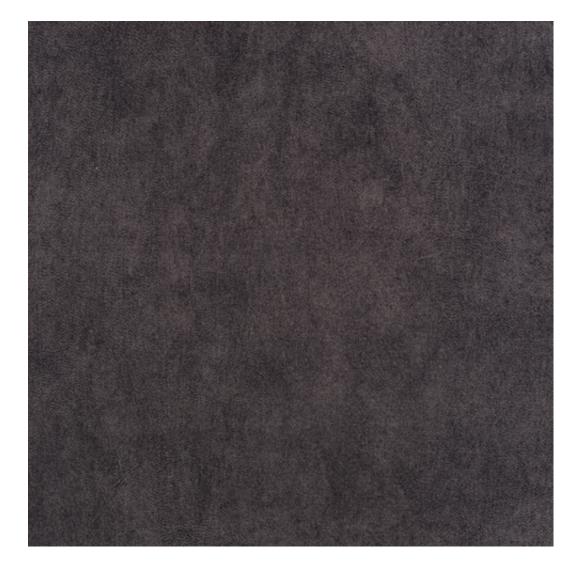

# **Product description**

Upholstered Bench with hanger Industrial style LGM-183 PATTERN-VELVET-12  $\mid$  Width: 70 cm - 200 cm  $\mid$  Height: 40 cm - 50 cm  $\mid$  Depth: 30 cm - 40 cm  $\mid$ 

Technical data

Product-Code:

| LGM-183                 |  |
|-------------------------|--|
| Catalogue number:       |  |
| 24317                   |  |
| Condition:              |  |
| New                     |  |
| Bench width:            |  |
| 70 cm - 200 cm          |  |
| Choose from parameter   |  |
| Bench height:           |  |
| 40 cm - 50 cm           |  |
| Choose from parameter   |  |
|                         |  |
| Bench depth:            |  |
| 30 cm - 40 cm           |  |
| Choose from parameter   |  |
| Number of hangers:      |  |
| 3 - 6                   |  |
| Choose from parameter   |  |
| Type of fabric:         |  |
| Choose from parameter   |  |
| Type of fabric (Photo): |  |
| PATTERN-VELVET-12       |  |
| ·····                   |  |
|                         |  |
|                         |  |