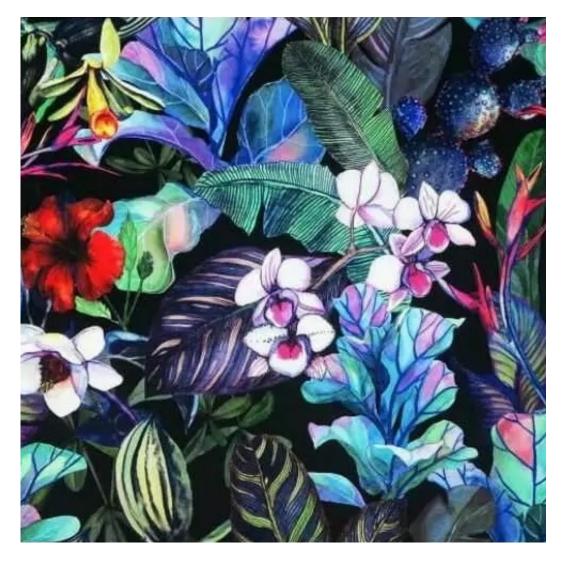

# **Product description**

Upholstered Bench with hanger Industrial style LGM-183 PATTERN-VELVET-12  $\mid$  Width: 70 cm - 200 cm  $\mid$  Height: 40 cm - 50 cm  $\mid$  Depth: 30 cm - 40 cm  $\mid$ 

Technical data

Product-Code:

| LGM-183                 |  |
|-------------------------|--|
| Catalogue number:       |  |
| 24317                   |  |
| Condition:              |  |
| New                     |  |
| Bench width:            |  |
| 70 cm - 200 cm          |  |
| Choose from parameter   |  |
| Bench height:           |  |
| 40 cm - 50 cm           |  |
| Choose from parameter   |  |
|                         |  |
| Bench depth:            |  |
| 30 cm - 40 cm           |  |
| Choose from parameter   |  |
| Number of hangers:      |  |
| 3 - 6                   |  |
| Choose from parameter   |  |
| Type of fabric:         |  |
| Choose from parameter   |  |
| Type of fabric (Photo): |  |
| PATTERN-VELVET-12       |  |
| ·····                   |  |
|                         |  |
|                         |  |

Height: 40 cm , 45 cm , 50 cm Depth: 30 cm , 35 cm , 40 cm Hanger height: 190 cm Number of hangers: 3 , 4 , 5 , 6 Hanger panel side: Left , Right

Type of fabric: PATTERN-VELVET-12 (Photo), ANDRE-1300, ANDRE-1301, ANDRE-1302, ANDRE-1303, ANDRE-1304, ANDRE-1305, ANDRE-1306, ANDRE-1307, ANDRE-1308, ANDRE-1309, ANDRE-1310, ART-DECO-VELVET-01, ART-DECO-VELVET-02, ART-DECO-VELVET-03, ART-DECO-VELVET-04, ART-DECO-VELVET-05, ART-DECO-VELVET-06, ART-DECO-VELVET-07, ART-DECO-VELVET-08, ART-DECO-VELVET-09, ART-DECO-VELVET-10...11 (write a comment in order), ATOS-111, ATOS-112, ATOS-113, ATOS-114, ATOS-115, ATOS-116, ATOS-117, ATOS-118, ATOS-119, ATOS-120...126 (write a comment in order), AURORA-2480, AURORA-2481, AURORA-2482, AURORA-2483, AURORA-2484, AURORA-2485, AURORA-2486, AURORA-2487, AURORA-2488, AURORA-2489...2505 (write a comment in order), BALOO-2071, BALOO-2072, BALOO-2073, BALOO-2074, BALOO-2076, BALOO-2077, BALOO-2078, BALOO-2079, BALOO-2081, BALOO-2082...2089 (write a comment in order), BLACK-WHITE-VELVET-01, BLACK-WHITE-VELVET-02, BLACK-WHITE-VELVET-03, BLACK-WHITE-VELVET-03, BLACK-WHITE-VELVET-07, BLACK-WHITE-VELVET-08,