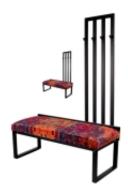

# Upholstered Bench with hanger Industrial style LGM-183 PATTERN-VELVET-12

| Number        | 24317            |
|---------------|------------------|
| Producer code | LGM-183          |
| Manufacturer  | Emra Wood Design |

# **Product description**

Upholstered Bench with hanger Industrial style LGM-183 PATTERN-VELVET-12  $\mid$  Width: 70 cm - 200 cm  $\mid$  Height: 40 cm - 50 cm  $\mid$  Depth: 30 cm - 40 cm  $\mid$ 

Technical data

### Upholstered Bench with hanger Industrial style LGM-183 PATTERN-VELVET-12

- · A functional and practical bench for hallway, living room, bedroom, dressing room, bathroom, reception and office
- Some bench models have a practical shelf for shoes
- The frame and upholstery are made of the highest quality materials
- Production of the bench according to customer requirements

#### **Product features**

- Very high-quality and precise workmanship directly from the manufacturer
- The bench features an interchangeable seat to adapt the product to the future appearance of the room
- The bench does not require self-assembly and is delivered to the customer in its entirety
- Take a look at our fabric palette for more options
- We are at your disposal if you have any questions about the product
- By purchasing a product, you are buying a non-prefabricated item made according to specifications (selection of color, upholstery, materials, etc.)