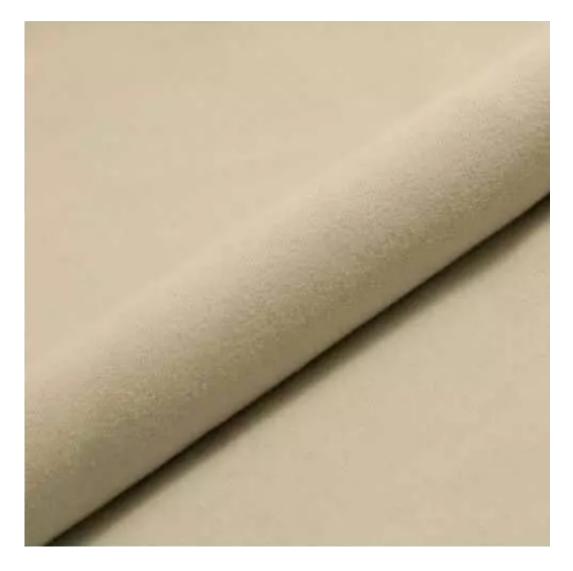

# **Product description**

Upholstered Bench with hanger Industrial style LGM-183 PATTERN-VELVET-12  $\mid$  Width: 70 cm - 200 cm  $\mid$  Height: 40 cm - 50 cm  $\mid$  Depth: 30 cm - 40 cm  $\mid$ 

Technical data

Product-Code:

| LGM-183                 |  |
|-------------------------|--|
| Catalogue number:       |  |
| 24317                   |  |
| Condition:              |  |
| New                     |  |
| Bench width:            |  |
| 70 cm - 200 cm          |  |
| Choose from parameter   |  |
| Bench height:           |  |
| 40 cm - 50 cm           |  |
| Choose from parameter   |  |
|                         |  |
| Bench depth:            |  |
| 30 cm - 40 cm           |  |
| Choose from parameter   |  |
| Number of hangers:      |  |
| 3 - 6                   |  |
| Choose from parameter   |  |
| Type of fabric:         |  |
| Choose from parameter   |  |
| Type of fabric (Photo): |  |
| PATTERN-VELVET-12       |  |
| ·····                   |  |
|                         |  |
|                         |  |