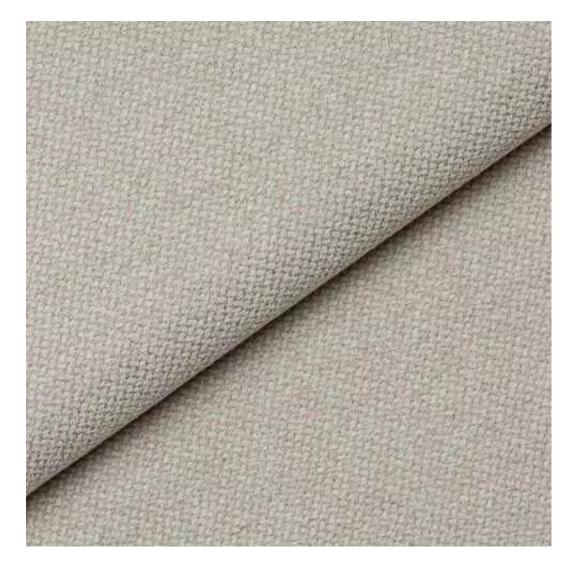

# **Product description**

Upholstered Bench with hanger Industrial style LGM-183 PATTERN-VELVET-12  $\mid$  Width: 70 cm - 200 cm  $\mid$  Height: 40 cm - 50 cm  $\mid$  Depth: 30 cm - 40 cm  $\mid$ 

Technical data

Product-Code:

| LGM-183                 |  |
|-------------------------|--|
| Catalogue number:       |  |
| 24317                   |  |
| Condition:              |  |
| New                     |  |
| Bench width:            |  |
| 70 cm - 200 cm          |  |
| Choose from parameter   |  |
| Bench height:           |  |
| 40 cm - 50 cm           |  |
| Choose from parameter   |  |
|                         |  |
| Bench depth:            |  |
| 30 cm - 40 cm           |  |
| Choose from parameter   |  |
| Number of hangers:      |  |
| 3 - 6                   |  |
| Choose from parameter   |  |
| Type of fabric:         |  |
| Choose from parameter   |  |
| Type of fabric (Photo): |  |
| PATTERN-VELVET-12       |  |
| ·····                   |  |
|                         |  |
|                         |  |

We offer the largest selection of seat fabrics!

Click on fabric name and discover all fabric selection.

ANDRE

ART-DECO-VELVET

ATOS-ECO-LEATHER

AURORA

BALOO

BLACK-WHITE-VELVET

MONSTERA-VELVET

PATTERN-VELVET

PIANO

ROSSA

**SPELLO** 

STRONG

TIERRA

**VENUS** 