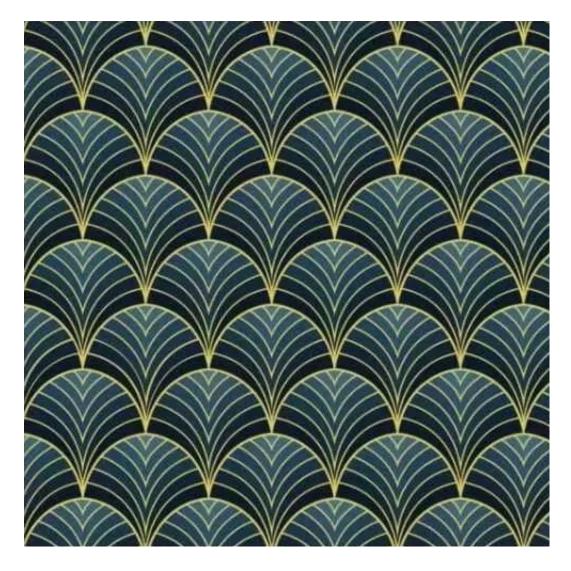

# **Product description**

Upholstered Bench with hanger Industrial style LGM-183 PATTERN-VELVET-12  $\mid$  Width: 70 cm - 200 cm  $\mid$  Height: 40 cm - 50 cm  $\mid$  Depth: 30 cm - 40 cm  $\mid$ 

Technical data

Product-Code:

| LGM-183                 |  |
|-------------------------|--|
| Catalogue number:       |  |
| 24317                   |  |
| Condition:              |  |
| New                     |  |
| Bench width:            |  |
| 70 cm - 200 cm          |  |
| Choose from parameter   |  |
| Bench height:           |  |
| 40 cm - 50 cm           |  |
| Choose from parameter   |  |
|                         |  |
| Bench depth:            |  |
| 30 cm - 40 cm           |  |
| Choose from parameter   |  |
| Number of hangers:      |  |
| 3 - 6                   |  |
| Choose from parameter   |  |
| Type of fabric:         |  |
| Choose from parameter   |  |
| Type of fabric (Photo): |  |
| PATTERN-VELVET-12       |  |
| ·····                   |  |
|                         |  |
|                         |  |

Height: 40 cm , 45 cm , 50 cm Depth: 30 cm , 35 cm , 40 cm Hanger height: 190 cm Number of hangers: 3 , 4 , 5 , 6 Hanger panel side: Left , Right

Type of fabric: PATTERN-VELVET-12 (Photo), ANDRE-1300, ANDRE-1301, ANDRE-1302, ANDRE-1303, ANDRE-1304, ANDRE-1305, ANDRE-1306, ANDRE-1307, ANDRE-1308, ANDRE-1309, ANDRE-1310, ART-DECO-VELVET-01, ART-DECO-VELVET-02, ART-DECO-VELVET-03, ART-DECO-VELVET-04, ART-DECO-VELVET-05, ART-DECO-VELVET-06, ART-DECO-VELVET-07, ART-DECO-VELVET-08, ART-DECO-VELVET-09, ART-DECO-VELVET-10...11 (write a comment in order), ATOS-111, ATOS-112, ATOS-113, ATOS-114, ATOS-115, ATOS-116, ATOS-117, ATOS-118, ATOS-119, ATOS-120...126 (write a comment in order), AURORA-2480, AURORA-2481, AURORA-2482, AURORA-2483, AURORA-2484, AURORA-2485, AURORA-2486, AURORA-2487, AURORA-2488, AURORA-2489...2505 (write a comment in order), BALOO-2071, BALOO-2072, BALOO-2073, BALOO-2074, BALOO-2076, BALOO-2077, BALOO-2078, BALOO-2079, BALOO-2081, BALOO-2082...2089 (write a comment in order), BLACK-WHITE-VELVET-01, BLACK-WHITE-VELVET-02, BLACK-WHITE-VELVET-03, BLACK-WHITE-VELVET-03, BLACK-WHITE-VELVET-07, BLACK-WHITE-VELVET-08,