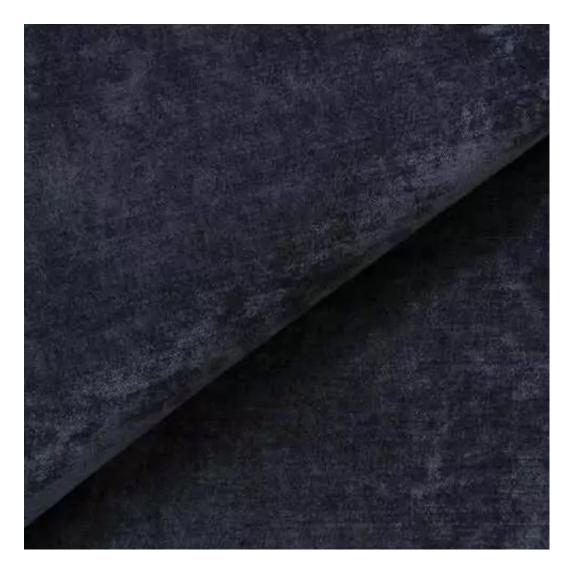

Choose from parameter

Type of fabric:

Choose from parameter

Type of fabric (Photo):

HAMILTON-2812

Product description

## This product has additional options:

Width: 70 cm , 75 cm , 80 cm , 85 cm , 90 cm , 95 cm , 100 cm , 105 cm , 110 cm , 115 cm , 120 cm , 125 cm , 130 cm , 135 cm , 140 cm , 145 cm , 150 cm , 155 cm , 160 cm , 165 cm , 170 cm , 175 cm , 180 cm , 185 cm , 190 cm , 195 cm , 200 cm Height: 40 cm , 45 cm , 50 cm Depth: 30 cm , 35 cm , 40 cm Hanger height: 190 cm Number of hangers: 3, 4, 5, 6 Hanger panel side: Left , Right Type of fabric: HAMILTON-2812 (Photo), ANDRE-1300, ANDRE-1301, ANDRE-1302, ANDRE-1303, ANDRE-1304, ANDRE-1305 , ANDRE-1306 , ANDRE-1307 , ANDRE-1308 , ANDRE-1309 , ANDRE-1310 , ART-DECO-VELVET-01 , ART-DECO-VELVET-02, ART-DECO-VELVET-03, ART-DECO-VELVET-04, ART-DECO-VELVET-05, ART-DECO-VELVET-06, ART-DECO-VELVET-07, ART-DECO-VELVET-08, ART-DECO-VELVET-09, ART-DECO-VELVET-10..11 (write a comment in order), ATOS-111, ATOS-112, ATOS-113, ATOS-114, ATOS-115, ATOS-116, ATOS-117, ATOS-118, ATOS-119, ATOS-120..126 (write a comment in order), AURORA-2480, AURORA-2481, AURORA-2482, AURORA-2483, AURORA-2484, AURORA-2485, AURORA-2486, AURORA-2487, AURORA-2488, AURORA-2489..2505 (write a comment in order), BALOO-2071, BALOO-2072 , BALOO-2073 , BALOO-2074 , BALOO-2076 , BALOO-2077 , BALOO-2078 , BALOO-2079 , BALOO-2081 , BALOO-2082..2089 (write a comment in order), BLACK-WHITE-VELVET-01, BLACK-WHITE-VELVET-02, BLACK-WHITE-VELVET-03, BLACK-WHITE-