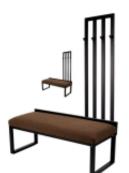

# Upholstered Bench with hanger Industrial style LGM-183 HAMILTON-2812

| Number        | 24316            |  |
|---------------|------------------|--|
| Producer code | LGM-183          |  |
| Manufacturer  | Emra Wood Design |  |

# **Product description**

Upholstered Bench with hanger Industrial style LGM-183 HAMILTON-2812 | Width: 70 cm - 200 cm | Height: 40 cm - 50 cm | Depth: 30 cm - 40 cm |

Technical data

Product-Code:

generated by the shopGold

#### Upholstered Bench with hanger Industrial style LGM-183 HAMILTON-2812

- A functional and practical bench for hallway, living room, bedroom, dressing room, bathroom, reception and office
- Some bench models have a practical shelf for shoes
- The frame and upholstery are made of the highest quality materials
- Production of the bench according to customer requirements

Product features

- Very high-quality and precise workmanship directly from the manufacturer
- The bench features an interchangeable seat to adapt the product to the future appearance of the room
- The bench does not require self-assembly and is delivered to the customer in its entirety
- Take a look at our fabric palette for more options
- We are at your disposal if you have any questions about the product
- By purchasing a product, you are buying a non-prefabricated item made according to specifications (selection of color, upholstery, materials, etc.)