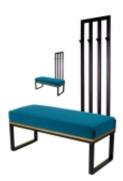

# Upholstered Bench with hanger Industrial style LGM-182 HAMILTON-2811

| Number        | 24315            |
|---------------|------------------|
| Producer code | LGM-182          |
| Manufacturer  | Emra Wood Design |

# **Product description**

Upholstered Bench with hanger Industrial style LGM-182 HAMILTON-2811  $\mid$  Width: 70 cm - 200 cm  $\mid$  Height: 40 cm - 50 cm  $\mid$  Depth: 30 cm - 40 cm  $\mid$ 

Technical data

## Upholstered Bench with hanger Industrial style LGM-182 HAMILTON-2811

- · A functional and practical bench for hallway, living room, bedroom, dressing room, bathroom, reception and office
- Some bench models have a practical shelf for shoes
- The frame and upholstery are made of the highest quality materials
- Production of the bench according to customer requirements

#### **Product features**

- Very high-quality and precise workmanship directly from the manufacturer
- The bench features an interchangeable seat to adapt the product to the future appearance of the room
- The bench does not require self-assembly and is delivered to the customer in its entirety
- Take a look at our fabric palette for more options
- We are at your disposal if you have any questions about the product
- By purchasing a product, you are buying a non-prefabricated item made according to specifications (selection of color, upholstery, materials, etc.)