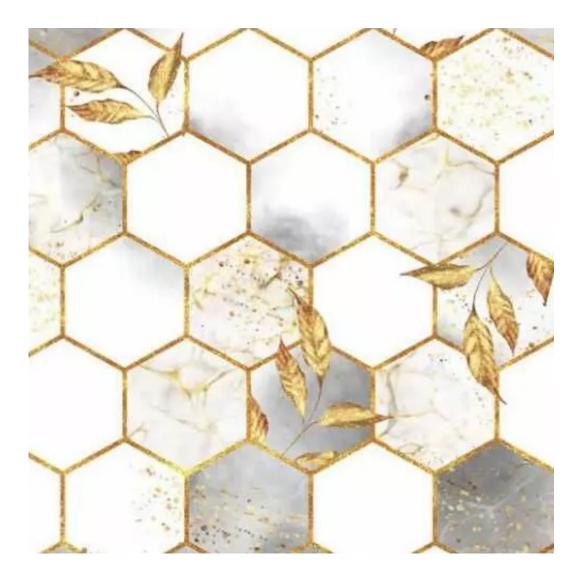

FLORENCE-ECO-LEATHER

FLOWER-VELVET

FUSHION-ECO-LEATHER

**GEODY** 

**HAMILTON** 

**HEXAGON-VELVET** 

HOLD-ME

**HUSK-VELVET** 

Height: 40 cm , 45 cm , 50 cm Depth: 30 cm , 35 cm , 40 cm Hanger height: 190 cm Number of hangers: 3 , 4 , 5 , 6 Hanger panel side: Left , Right

Type of fabric: HAMILTON-2811 (Photo), ANDRE-1300, ANDRE-1301, ANDRE-1302, ANDRE-1303, ANDRE-1304, ANDRE-1305, ANDRE-1306, ANDRE-1307, ANDRE-1308, ANDRE-1309, ANDRE-1310, ART-DECO-VELVET-01, ART-DECO-VELVET-02, ART-DECO-VELVET-03, ART-DECO-VELVET-04, ART-DECO-VELVET-05, ART-DECO-VELVET-06, ART-DECO-VELVET-07, ART-DECO-VELVET-08, ART-DECO-VELVET-09, ART-DECO-VELVET-10...11 (write a comment in order), ATOS-111, ATOS-112, ATOS-113, ATOS-114, ATOS-115, ATOS-116, ATOS-117, ATOS-118, ATOS-119, ATOS-120...126 (write a comment in order), AURORA-2480, AURORA-2481, AURORA-2482, AURORA-2483, AURORA-2484, AURORA-2485, AURORA-2486, AURORA-2487, AURORA-2488, AURORA-2489...2505 (write a comment in order), BALOO-2071, BALOO-2072, BALOO-2073, BALOO-2074, BALOO-2076, BALOO-2077, BALOO-2078, BALOO-2079, BALOO-2081, BALOO-2082...2089 (write a comment in order), BLACK-WHITE-VELVET-01, BLACK-WHITE-VELVET-03, BLACK-WHITE-VELVET-03, BLACK-WHITE-VELVET-03, BLACK-WHITE-VELVET-07, BLACK-WHITE-VELVET-08,