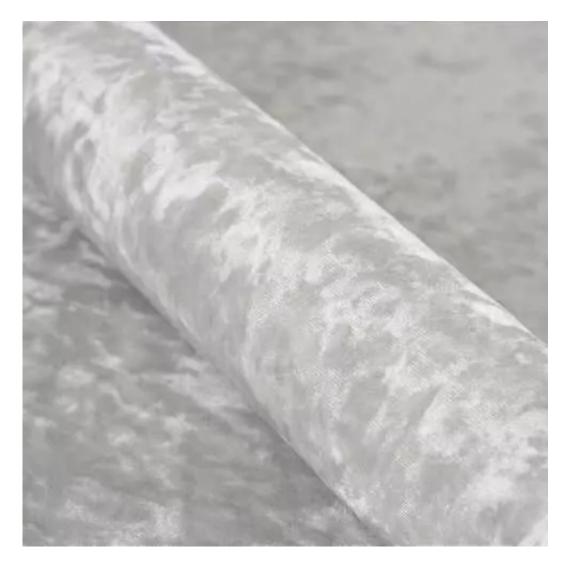

# **Product description**

Upholstered Bench with hanger Industrial style LGM-182 HAMILTON-2811  $\mid$  Width: 70 cm - 200 cm  $\mid$  Height: 40 cm - 50 cm  $\mid$  Depth: 30 cm - 40 cm  $\mid$ 

Technical data

Product-Code:

| LGM-182                 |  |
|-------------------------|--|
| Catalogue number:       |  |
| 24315                   |  |
| Condition:              |  |
| New                     |  |
| New                     |  |
| Bench width:            |  |
| 70 cm - 200 cm          |  |
| Choose from parameter   |  |
|                         |  |
| Bench height:           |  |
| 40 cm - 50 cm           |  |
| Choose from parameter   |  |
|                         |  |
| Bench depth:            |  |
| 30 cm - 40 cm           |  |
| Choose from parameter   |  |
|                         |  |
| Number of hangers:      |  |
| 3 - 6                   |  |
| Choose from parameter   |  |
| Type of fabric:         |  |
| Choose from parameter   |  |
|                         |  |
| Type of fabric (Photo): |  |
| HAMILTON-2811           |  |
|                         |  |
|                         |  |
|                         |  |

Height: 40 cm , 45 cm , 50 cm Depth: 30 cm , 35 cm , 40 cm Hanger height: 190 cm Number of hangers: 3 , 4 , 5 , 6 Hanger panel side: Left , Right

Type of fabric: HAMILTON-2811 (Photo), ANDRE-1300, ANDRE-1301, ANDRE-1302, ANDRE-1303, ANDRE-1304, ANDRE-1305, ANDRE-1306, ANDRE-1307, ANDRE-1308, ANDRE-1309, ANDRE-1310, ART-DECO-VELVET-01, ART-DECO-VELVET-02, ART-DECO-VELVET-03, ART-DECO-VELVET-04, ART-DECO-VELVET-05, ART-DECO-VELVET-06, ART-DECO-VELVET-07, ART-DECO-VELVET-08, ART-DECO-VELVET-09, ART-DECO-VELVET-10...11 (write a comment in order), ATOS-111, ATOS-112, ATOS-113, ATOS-114, ATOS-115, ATOS-116, ATOS-117, ATOS-118, ATOS-119, ATOS-120...126 (write a comment in order), AURORA-2480, AURORA-2481, AURORA-2482, AURORA-2483, AURORA-2484, AURORA-2485, AURORA-2486, AURORA-2487, AURORA-2488, AURORA-2489...2505 (write a comment in order), BALOO-2071, BALOO-2072, BALOO-2073, BALOO-2074, BALOO-2076, BALOO-2077, BALOO-2078, BALOO-2079, BALOO-2081, BALOO-2082...2089 (write a comment in order), BLACK-WHITE-VELVET-01, BLACK-WHITE-VELVET-03, BLACK-WHITE-VELVET-03, BLACK-WHITE-VELVET-03, BLACK-WHITE-VELVET-07, BLACK-WHITE-VELVET-08,