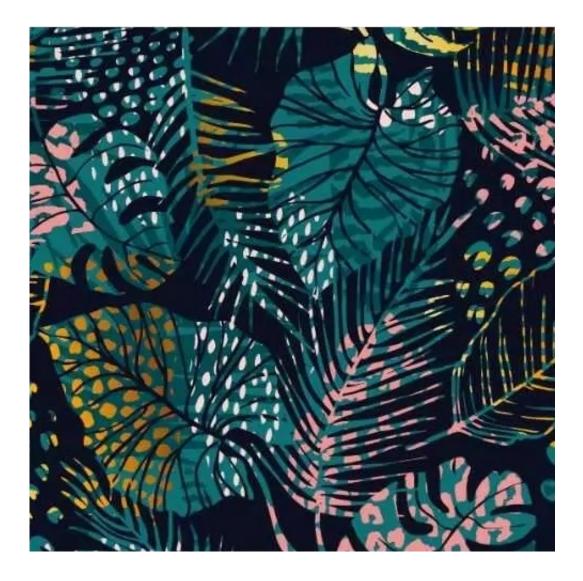

# **Product description**

Upholstered Bench with hanger Industrial style LGM-182 HAMILTON-2811  $\mid$  Width: 70 cm - 200 cm  $\mid$  Height: 40 cm - 50 cm  $\mid$  Depth: 30 cm - 40 cm  $\mid$ 

Technical data

Height: 40 cm , 45 cm , 50 cm Depth: 30 cm , 35 cm , 40 cm Hanger height: 190 cm Number of hangers: 3 , 4 , 5 , 6 Hanger panel side: Left , Right

Type of fabric: HAMILTON-2811 (Photo), ANDRE-1300, ANDRE-1301, ANDRE-1302, ANDRE-1303, ANDRE-1304, ANDRE-1305, ANDRE-1306, ANDRE-1307, ANDRE-1308, ANDRE-1309, ANDRE-1310, ART-DECO-VELVET-01, ART-DECO-VELVET-02, ART-DECO-VELVET-03, ART-DECO-VELVET-04, ART-DECO-VELVET-05, ART-DECO-VELVET-06, ART-DECO-VELVET-07, ART-DECO-VELVET-08, ART-DECO-VELVET-09, ART-DECO-VELVET-10...11 (write a comment in order), ATOS-111, ATOS-112, ATOS-113, ATOS-114, ATOS-115, ATOS-116, ATOS-117, ATOS-118, ATOS-119, ATOS-120...126 (write a comment in order), AURORA-2480, AURORA-2481, AURORA-2482, AURORA-2483, AURORA-2484, AURORA-2485, AURORA-2486, AURORA-2487, AURORA-2488, AURORA-2489...2505 (write a comment in order), BALOO-2071, BALOO-2072, BALOO-2073, BALOO-2074, BALOO-2076, BALOO-2077, BALOO-2078, BALOO-2079, BALOO-2081, BALOO-2082...2089 (write a comment in order), BLACK-WHITE-VELVET-01, BLACK-WHITE-VELVET-03, BLACK-WHITE-VELVET-03, BLACK-WHITE-VELVET-03, BLACK-WHITE-VELVET-07, BLACK-WHITE-VELVET-08,