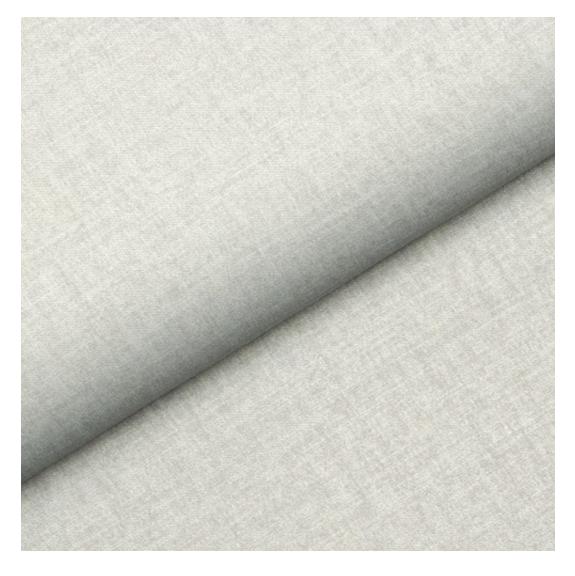

# **Product description**

Upholstered Bench with hanger Industrial style LGM-182 HAMILTON-2811  $\mid$  Width: 70 cm - 200 cm  $\mid$  Height: 40 cm - 50 cm  $\mid$  Depth: 30 cm - 40 cm  $\mid$ 

Technical data

Product-Code:

| LGM-182                 |  |
|-------------------------|--|
| Catalogue number:       |  |
| 24315                   |  |
| Condition:              |  |
| New                     |  |
| New                     |  |
| Bench width:            |  |
| 70 cm - 200 cm          |  |
| Choose from parameter   |  |
|                         |  |
| Bench height:           |  |
| 40 cm - 50 cm           |  |
| Choose from parameter   |  |
|                         |  |
| Bench depth:            |  |
| 30 cm - 40 cm           |  |
| Choose from parameter   |  |
|                         |  |
| Number of hangers:      |  |
| 3 - 6                   |  |
| Choose from parameter   |  |
| Type of fabric:         |  |
| Choose from parameter   |  |
|                         |  |
| Type of fabric (Photo): |  |
| HAMILTON-2811           |  |
|                         |  |
|                         |  |
|                         |  |

Height: 40 cm , 45 cm , 50 cm Depth: 30 cm , 35 cm , 40 cm Hanger height: 190 cm Number of hangers: 3 , 4 , 5 , 6 Hanger panel side: Left , Right

Type of fabric: HAMILTON-2811 (Photo), ANDRE-1300, ANDRE-1301, ANDRE-1302, ANDRE-1303, ANDRE-1304, ANDRE-1305, ANDRE-1306, ANDRE-1307, ANDRE-1308, ANDRE-1309, ANDRE-1310, ART-DECO-VELVET-01, ART-DECO-VELVET-02, ART-DECO-VELVET-03, ART-DECO-VELVET-04, ART-DECO-VELVET-05, ART-DECO-VELVET-06, ART-DECO-VELVET-07, ART-DECO-VELVET-08, ART-DECO-VELVET-09, ART-DECO-VELVET-10...11 (write a comment in order), ATOS-111, ATOS-112, ATOS-113, ATOS-114, ATOS-115, ATOS-116, ATOS-117, ATOS-118, ATOS-119, ATOS-120...126 (write a comment in order), AURORA-2480, AURORA-2481, AURORA-2482, AURORA-2483, AURORA-2484, AURORA-2485, AURORA-2486, AURORA-2487, AURORA-2488, AURORA-2489...2505 (write a comment in order), BALOO-2071, BALOO-2072, BALOO-2073, BALOO-2074, BALOO-2076, BALOO-2077, BALOO-2078, BALOO-2079, BALOO-2081, BALOO-2082...2089 (write a comment in order), BLACK-WHITE-VELVET-01, BLACK-WHITE-VELVET-03, BLACK-WHITE-VELVET-03, BLACK-WHITE-VELVET-03, BLACK-WHITE-VELVET-07, BLACK-WHITE-VELVET-08,