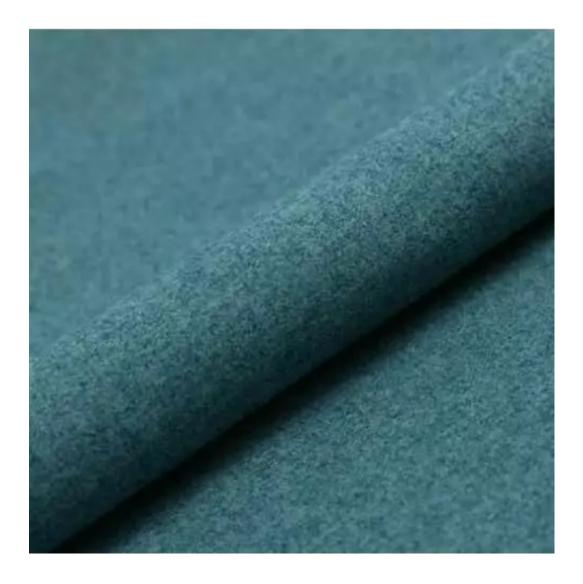

Product-Code:

| LGM-182                 |  |
|-------------------------|--|
| Catalogue number:       |  |
| 24315                   |  |
| Condition:              |  |
| New                     |  |
| New                     |  |
| Bench width:            |  |
| 70 cm - 200 cm          |  |
| Choose from parameter   |  |
|                         |  |
| Bench height:           |  |
| 40 cm - 50 cm           |  |
| Choose from parameter   |  |
|                         |  |
| Bench depth:            |  |
| 30 cm - 40 cm           |  |
| Choose from parameter   |  |
|                         |  |
| Number of hangers:      |  |
| 3 - 6                   |  |
| Choose from parameter   |  |
| Type of fabric:         |  |
| Choose from parameter   |  |
|                         |  |
| Type of fabric (Photo): |  |
| HAMILTON-2811           |  |
|                         |  |
|                         |  |
|                         |  |

Height: 40 cm , 45 cm , 50 cm Depth: 30 cm , 35 cm , 40 cm Hanger height: 190 cm Number of hangers: 3 , 4 , 5 , 6 Hanger panel side: Left , Right

Type of fabric: HAMILTON-2811 (Photo), ANDRE-1300, ANDRE-1301, ANDRE-1302, ANDRE-1303, ANDRE-1304, ANDRE-1305, ANDRE-1306, ANDRE-1307, ANDRE-1308, ANDRE-1309, ANDRE-1310, ART-DECO-VELVET-01, ART-DECO-VELVET-02, ART-DECO-VELVET-03, ART-DECO-VELVET-04, ART-DECO-VELVET-05, ART-DECO-VELVET-06, ART-DECO-VELVET-07, ART-DECO-VELVET-08, ART-DECO-VELVET-09, ART-DECO-VELVET-10...11 (write a comment in order), ATOS-111, ATOS-112, ATOS-113, ATOS-114, ATOS-115, ATOS-116, ATOS-117, ATOS-118, ATOS-119, ATOS-120...126 (write a comment in order), AURORA-2480, AURORA-2481, AURORA-2482, AURORA-2483, AURORA-2484, AURORA-2485, AURORA-2486, AURORA-2487, AURORA-2488, AURORA-2489...2505 (write a comment in order), BALOO-2071, BALOO-2072, BALOO-2073, BALOO-2074, BALOO-2076, BALOO-2077, BALOO-2078, BALOO-2079, BALOO-2081, BALOO-2082...2089 (write a comment in order), BLACK-WHITE-VELVET-01, BLACK-WHITE-VELVET-03, BLACK-WHITE-VELVET-03, BLACK-WHITE-VELVET-03, BLACK-WHITE-VELVET-07, BLACK-WHITE-VELVET-08,