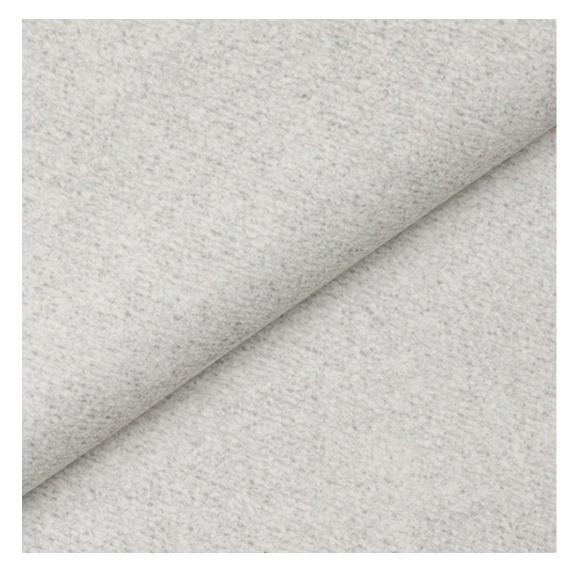

# **Product description**

Upholstered Bench with hanger Industrial style LGM-182 HAMILTON-2811  $\mid$  Width: 70 cm - 200 cm  $\mid$  Height: 40 cm - 50 cm  $\mid$  Depth: 30 cm - 40 cm  $\mid$ 

Technical data

Product-Code:

| LGM-182                 |  |
|-------------------------|--|
| Catalogue number:       |  |
| 24315                   |  |
| Condition:              |  |
| New                     |  |
| New                     |  |
| Bench width:            |  |
| 70 cm - 200 cm          |  |
| Choose from parameter   |  |
|                         |  |
| Bench height:           |  |
| 40 cm - 50 cm           |  |
| Choose from parameter   |  |
|                         |  |
| Bench depth:            |  |
| 30 cm - 40 cm           |  |
| Choose from parameter   |  |
|                         |  |
| Number of hangers:      |  |
| 3 - 6                   |  |
| Choose from parameter   |  |
| Type of fabric:         |  |
| Choose from parameter   |  |
|                         |  |
| Type of fabric (Photo): |  |
| HAMILTON-2811           |  |
|                         |  |
|                         |  |
|                         |  |

Height: 40 cm , 45 cm , 50 cm Depth: 30 cm , 35 cm , 40 cm Hanger height: 190 cm Number of hangers: 3 , 4 , 5 , 6 Hanger panel side: Left , Right

Type of fabric: HAMILTON-2811 (Photo), ANDRE-1300, ANDRE-1301, ANDRE-1302, ANDRE-1303, ANDRE-1304, ANDRE-1305, ANDRE-1306, ANDRE-1307, ANDRE-1308, ANDRE-1309, ANDRE-1310, ART-DECO-VELVET-01, ART-DECO-VELVET-02, ART-DECO-VELVET-03, ART-DECO-VELVET-04, ART-DECO-VELVET-05, ART-DECO-VELVET-06, ART-DECO-VELVET-07, ART-DECO-VELVET-08, ART-DECO-VELVET-09, ART-DECO-VELVET-10...11 (write a comment in order), ATOS-111, ATOS-112, ATOS-113, ATOS-114, ATOS-115, ATOS-116, ATOS-117, ATOS-118, ATOS-119, ATOS-120...126 (write a comment in order), AURORA-2480, AURORA-2481, AURORA-2482, AURORA-2483, AURORA-2484, AURORA-2485, AURORA-2486, AURORA-2487, AURORA-2488, AURORA-2489...2505 (write a comment in order), BALOO-2071, BALOO-2072, BALOO-2073, BALOO-2074, BALOO-2076, BALOO-2077, BALOO-2078, BALOO-2079, BALOO-2081, BALOO-2082...2089 (write a comment in order), BLACK-WHITE-VELVET-01, BLACK-WHITE-VELVET-03, BLACK-WHITE-VELVET-03, BLACK-WHITE-VELVET-03, BLACK-WHITE-VELVET-07, BLACK-WHITE-VELVET-08,