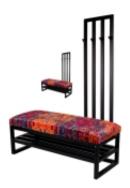

# Upholstered Bench with hanger Industrial style LGM-181 PATTERN-VELVET-12

| Number        | 24313            |
|---------------|------------------|
| Producer code | LGM-181          |
| Manufacturer  | Emra Wood Design |

# **Product description**

Upholstered Bench with hanger Industrial style LGM-181 PATTERN-VELVET-12  $\mid$  Width: 70 cm - 200 cm  $\mid$  Height: 40 cm - 50 cm  $\mid$  Depth: 30 cm - 40 cm  $\mid$ 

Technical data

### Upholstered Bench with hanger Industrial style LGM-181 PATTERN-VELVET-12

- · A functional and practical bench for hallway, living room, bedroom, dressing room, bathroom, reception and office
- Some bench models have a practical shelf for shoes
- The frame and upholstery are made of the highest quality materials
- Production of the bench according to customer requirements

#### **Product features**

- Very high-quality and precise workmanship directly from the manufacturer
- The bench features an interchangeable seat to adapt the product to the future appearance of the room
- The bench does not require self-assembly and is delivered to the customer in its entirety
- Take a look at our fabric palette for more options
- We are at your disposal if you have any questions about the product
- By purchasing a product, you are buying a non-prefabricated item made according to specifications (selection of color, upholstery, materials, etc.)