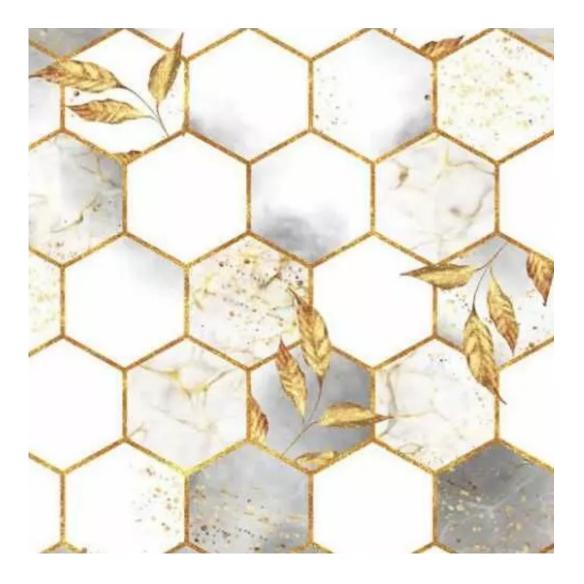

Product-Code:

| LGM-181                 |  |
|-------------------------|--|
| Catalogue number:       |  |
| 24313                   |  |
| Condition:              |  |
|                         |  |
| New                     |  |
| Bench width:            |  |
| 70 cm - 200 cm          |  |
| Choose from parameter   |  |
|                         |  |
| Bench height:           |  |
| 40 cm - 50 cm           |  |
| Choose from parameter   |  |
|                         |  |
| Bench depth:            |  |
| 30 cm - 40 cm           |  |
| Choose from parameter   |  |
|                         |  |
| Number of hangers:      |  |
| 3 - 6                   |  |
| Choose from parameter   |  |
| Type of fabric:         |  |
| Choose from parameter   |  |
|                         |  |
| Type of fabric (Photo): |  |
| PATTERN-VELVET-12       |  |
|                         |  |
|                         |  |
|                         |  |

Height: 40 cm , 45 cm , 50 cm Depth: 30 cm , 35 cm , 40 cm Hanger height: 190 cm Number of hangers: 3 , 4 , 5 , 6 Hanger panel side: Left , Right

Type of fabric: PATTERN-VELVET-12 (Photo), ANDRE-1300, ANDRE-1301, ANDRE-1302, ANDRE-1303, ANDRE-1304, ANDRE-1305, ANDRE-1306, ANDRE-1307, ANDRE-1308, ANDRE-1309, ANDRE-1310, ART-DECO-VELVET-01, ART-DECO-VELVET-02, ART-DECO-VELVET-03, ART-DECO-VELVET-04, ART-DECO-VELVET-05, ART-DECO-VELVET-06, ART-DECO-VELVET-07, ART-DECO-VELVET-08, ART-DECO-VELVET-09, ART-DECO-VELVET-10...11 (write a comment in order), ATOS-111, ATOS-112, ATOS-113, ATOS-114, ATOS-115, ATOS-116, ATOS-117, ATOS-118, ATOS-119, ATOS-120...126 (write a comment in order), AURORA-2480, AURORA-2481, AURORA-2482, AURORA-2483, AURORA-2484, AURORA-2485, AURORA-2486, AURORA-2487, AURORA-2488, AURORA-2489...2505 (write a comment in order), BALOO-2071, BALOO-2072, BALOO-2073, BALOO-2074, BALOO-2076, BALOO-2077, BALOO-2078, BALOO-2079, BALOO-2081, BALOO-2082...2089 (write a comment in order), BLACK-WHITE-VELVET-01, BLACK-WHITE-VELVET-02, BLACK-WHITE-VELVET-03, BLACK-WHITE-VELVET-03, BLACK-WHITE-VELVET-07, BLACK-WHITE-VELVET-08,