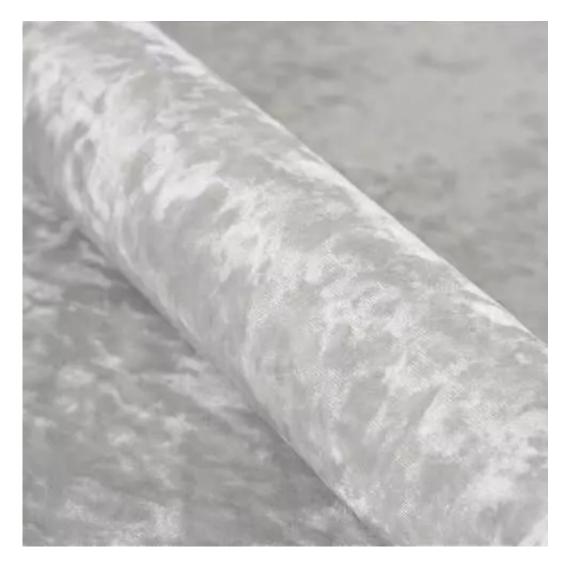

# **Product description**

Upholstered Bench with hanger Industrial style LGM-181 PATTERN-VELVET-12  $\mid$  Width: 70 cm - 200 cm  $\mid$  Height: 40 cm - 50 cm  $\mid$  Depth: 30 cm - 40 cm  $\mid$ 

Technical data

Product-Code:

| LGM-181                 |  |
|-------------------------|--|
| Catalogue number:       |  |
| 24313                   |  |
| Condition:              |  |
|                         |  |
| New                     |  |
| Bench width:            |  |
| 70 cm - 200 cm          |  |
| Choose from parameter   |  |
|                         |  |
| Bench height:           |  |
| 40 cm - 50 cm           |  |
| Choose from parameter   |  |
|                         |  |
| Bench depth:            |  |
| 30 cm - 40 cm           |  |
| Choose from parameter   |  |
|                         |  |
| Number of hangers:      |  |
| 3 - 6                   |  |
| Choose from parameter   |  |
| Type of fabric:         |  |
| Choose from parameter   |  |
|                         |  |
| Type of fabric (Photo): |  |
| PATTERN-VELVET-12       |  |
|                         |  |
|                         |  |
|                         |  |