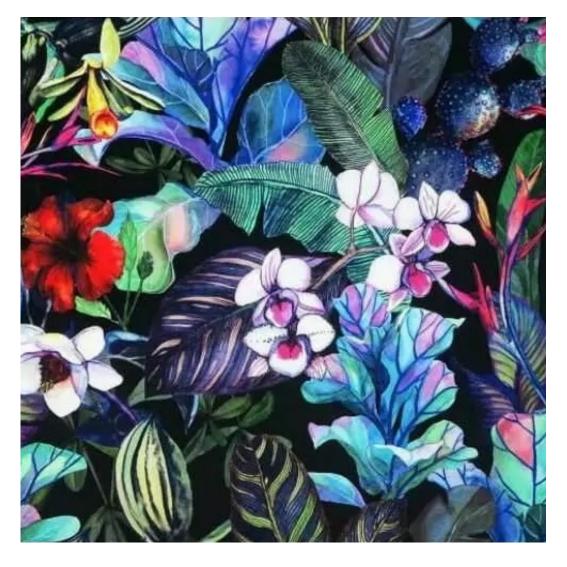

# **Product description**

Upholstered Bench with hanger Industrial style LGM-181 PATTERN-VELVET-12  $\mid$  Width: 70 cm - 200 cm  $\mid$  Height: 40 cm - 50 cm  $\mid$  Depth: 30 cm - 40 cm  $\mid$ 

Technical data

Product-Code:

| LGM-181                 |  |
|-------------------------|--|
| Catalogue number:       |  |
| 24313                   |  |
| Condition:              |  |
|                         |  |
| New                     |  |
| Bench width:            |  |
| 70 cm - 200 cm          |  |
| Choose from parameter   |  |
|                         |  |
| Bench height:           |  |
| 40 cm - 50 cm           |  |
| Choose from parameter   |  |
|                         |  |
| Bench depth:            |  |
| 30 cm - 40 cm           |  |
| Choose from parameter   |  |
|                         |  |
| Number of hangers:      |  |
| 3 - 6                   |  |
| Choose from parameter   |  |
| Type of fabric:         |  |
| Choose from parameter   |  |
|                         |  |
| Type of fabric (Photo): |  |
| PATTERN-VELVET-12       |  |
|                         |  |
|                         |  |
|                         |  |

Height: 40 cm , 45 cm , 50 cm Depth: 30 cm , 35 cm , 40 cm Hanger height: 190 cm Number of hangers: 3 , 4 , 5 , 6 Hanger panel side: Left , Right

Type of fabric: PATTERN-VELVET-12 (Photo), ANDRE-1300, ANDRE-1301, ANDRE-1302, ANDRE-1303, ANDRE-1304, ANDRE-1305, ANDRE-1306, ANDRE-1307, ANDRE-1308, ANDRE-1309, ANDRE-1310, ART-DECO-VELVET-01, ART-DECO-VELVET-02, ART-DECO-VELVET-03, ART-DECO-VELVET-04, ART-DECO-VELVET-05, ART-DECO-VELVET-06, ART-DECO-VELVET-07, ART-DECO-VELVET-08, ART-DECO-VELVET-09, ART-DECO-VELVET-10...11 (write a comment in order), ATOS-111, ATOS-112, ATOS-113, ATOS-114, ATOS-115, ATOS-116, ATOS-117, ATOS-118, ATOS-119, ATOS-120...126 (write a comment in order), AURORA-2480, AURORA-2481, AURORA-2482, AURORA-2483, AURORA-2484, AURORA-2485, AURORA-2486, AURORA-2487, AURORA-2488, AURORA-2489...2505 (write a comment in order), BALOO-2071, BALOO-2072, BALOO-2073, BALOO-2074, BALOO-2076, BALOO-2077, BALOO-2078, BALOO-2079, BALOO-2081, BALOO-2082...2089 (write a comment in order), BLACK-WHITE-VELVET-01, BLACK-WHITE-VELVET-02, BLACK-WHITE-VELVET-03, BLACK-WHITE-VELVET-03, BLACK-WHITE-VELVET-07, BLACK-WHITE-VELVET-08,