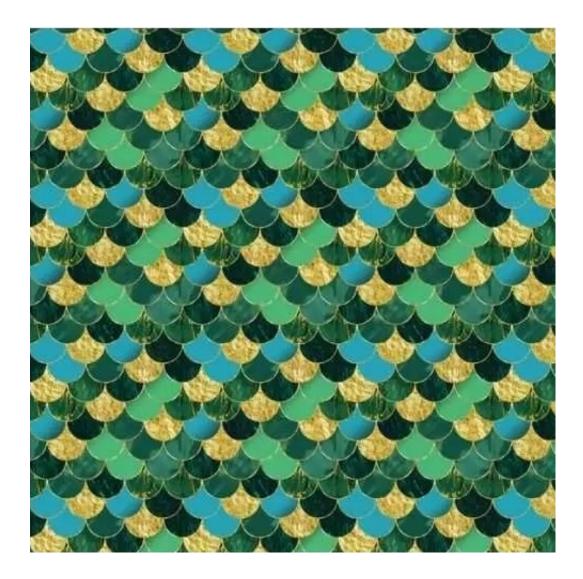

MONSTERA-VELVET

PATTERN-VELVET

PIANO

ROSSA

**SPELLO** 

STRONG

TIERRA

**VENUS** 

Height: 40 cm , 45 cm , 50 cm Depth: 30 cm , 35 cm , 40 cm Hanger height: 190 cm Number of hangers: 3 , 4 , 5 , 6 Hanger panel side: Left , Right

Type of fabric: PATTERN-VELVET-12 (Photo), ANDRE-1300, ANDRE-1301, ANDRE-1302, ANDRE-1303, ANDRE-1304, ANDRE-1305, ANDRE-1306, ANDRE-1307, ANDRE-1308, ANDRE-1309, ANDRE-1310, ART-DECO-VELVET-01, ART-DECO-VELVET-02, ART-DECO-VELVET-03, ART-DECO-VELVET-04, ART-DECO-VELVET-05, ART-DECO-VELVET-06, ART-DECO-VELVET-07, ART-DECO-VELVET-08, ART-DECO-VELVET-09, ART-DECO-VELVET-10...11 (write a comment in order), ATOS-111, ATOS-112, ATOS-113, ATOS-114, ATOS-115, ATOS-116, ATOS-117, ATOS-118, ATOS-119, ATOS-120...126 (write a comment in order), AURORA-2480, AURORA-2481, AURORA-2482, AURORA-2483, AURORA-2484, AURORA-2485, AURORA-2486, AURORA-2487, AURORA-2488, AURORA-2489...2505 (write a comment in order), BALOO-2071, BALOO-2072, BALOO-2073, BALOO-2074, BALOO-2076, BALOO-2077, BALOO-2078, BALOO-2079, BALOO-2081, BALOO-2082...2089 (write a comment in order), BLACK-WHITE-VELVET-01, BLACK-WHITE-VELVET-02, BLACK-WHITE-VELVET-03, BLACK-WHITE-VELVET-03, BLACK-WHITE-VELVET-07, BLACK-WHITE-VELVET-08,