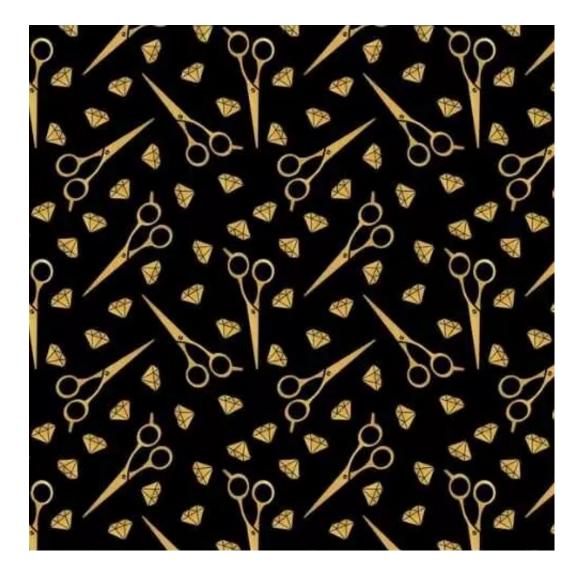

# **Product description**

Upholstered Bench with hanger Industrial style LGM-181 PATTERN-VELVET-12  $\mid$  Width: 70 cm - 200 cm  $\mid$  Height: 40 cm - 50 cm  $\mid$  Depth: 30 cm - 40 cm  $\mid$ 

Technical data

Product-Code:

| LGM-181                 |  |
|-------------------------|--|
| Catalogue number:       |  |
| 24313                   |  |
| Condition:              |  |
|                         |  |
| New                     |  |
| Bench width:            |  |
| 70 cm - 200 cm          |  |
| Choose from parameter   |  |
|                         |  |
| Bench height:           |  |
| 40 cm - 50 cm           |  |
| Choose from parameter   |  |
|                         |  |
| Bench depth:            |  |
| 30 cm - 40 cm           |  |
| Choose from parameter   |  |
|                         |  |
| Number of hangers:      |  |
| 3 - 6                   |  |
| Choose from parameter   |  |
| Type of fabric:         |  |
| Choose from parameter   |  |
|                         |  |
| Type of fabric (Photo): |  |
| PATTERN-VELVET-12       |  |
|                         |  |
|                         |  |
|                         |  |

Height: 40 cm , 45 cm , 50 cm Depth: 30 cm , 35 cm , 40 cm Hanger height: 190 cm Number of hangers: 3 , 4 , 5 , 6 Hanger panel side: Left , Right

Type of fabric: PATTERN-VELVET-12 (Photo), ANDRE-1300, ANDRE-1301, ANDRE-1302, ANDRE-1303, ANDRE-1304, ANDRE-1305, ANDRE-1306, ANDRE-1307, ANDRE-1308, ANDRE-1309, ANDRE-1310, ART-DECO-VELVET-01, ART-DECO-VELVET-02, ART-DECO-VELVET-03, ART-DECO-VELVET-04, ART-DECO-VELVET-05, ART-DECO-VELVET-06, ART-DECO-VELVET-07, ART-DECO-VELVET-08, ART-DECO-VELVET-09, ART-DECO-VELVET-10...11 (write a comment in order), ATOS-111, ATOS-112, ATOS-113, ATOS-114, ATOS-115, ATOS-116, ATOS-117, ATOS-118, ATOS-119, ATOS-120...126 (write a comment in order), AURORA-2480, AURORA-2481, AURORA-2482, AURORA-2483, AURORA-2484, AURORA-2485, AURORA-2486, AURORA-2487, AURORA-2488, AURORA-2489...2505 (write a comment in order), BALOO-2071, BALOO-2072, BALOO-2073, BALOO-2074, BALOO-2076, BALOO-2077, BALOO-2078, BALOO-2079, BALOO-2081, BALOO-2082...2089 (write a comment in order), BLACK-WHITE-VELVET-01, BLACK-WHITE-VELVET-02, BLACK-WHITE-VELVET-03, BLACK-WHITE-VELVET-03, BLACK-WHITE-VELVET-07, BLACK-WHITE-VELVET-08,