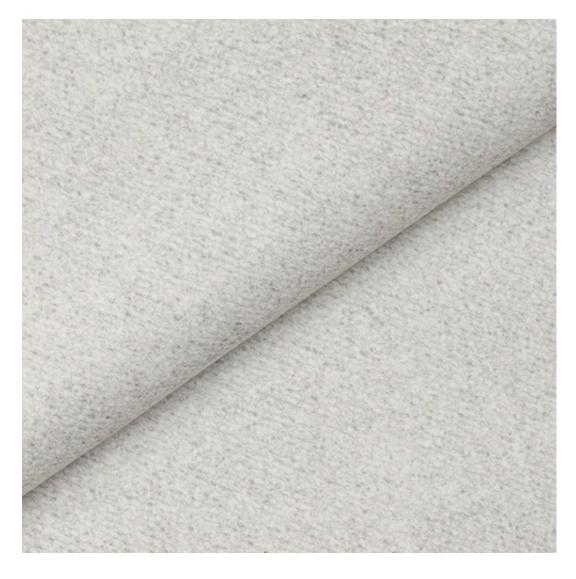

# **Product description**

Upholstered Bench with hanger Industrial style LGM-181 PATTERN-VELVET-12  $\mid$  Width: 70 cm - 200 cm  $\mid$  Height: 40 cm - 50 cm  $\mid$  Depth: 30 cm - 40 cm  $\mid$ 

Technical data

Product-Code:

| LGM-181                 |  |
|-------------------------|--|
| Catalogue number:       |  |
| 24313                   |  |
| Condition:              |  |
|                         |  |
| New                     |  |
| Bench width:            |  |
| 70 cm - 200 cm          |  |
| Choose from parameter   |  |
|                         |  |
| Bench height:           |  |
| 40 cm - 50 cm           |  |
| Choose from parameter   |  |
|                         |  |
| Bench depth:            |  |
| 30 cm - 40 cm           |  |
| Choose from parameter   |  |
|                         |  |
| Number of hangers:      |  |
| 3 - 6                   |  |
| Choose from parameter   |  |
| Type of fabric:         |  |
| Choose from parameter   |  |
|                         |  |
| Type of fabric (Photo): |  |
| PATTERN-VELVET-12       |  |
|                         |  |
|                         |  |
|                         |  |

We offer the largest selection of seat fabrics!

Click on fabric name and discover all fabric selection.

ANDRE

ART-DECO-VELVET

ATOS-ECO-LEATHER

AURORA

BALOO

BLACK-WHITE-VELVET

MONSTERA-VELVET

PATTERN-VELVET

PIANO

ROSSA

**SPELLO** 

STRONG

TIERRA

**VENUS** 