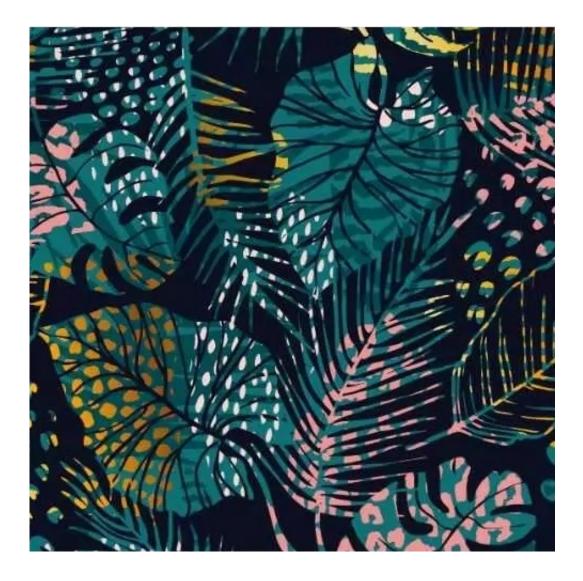

# **Product description**

Upholstered Bench with hanger Industrial style LGM-181 PATTERN-VELVET-12  $\mid$  Width: 70 cm - 200 cm  $\mid$  Height: 40 cm - 50 cm  $\mid$  Depth: 30 cm - 40 cm  $\mid$ 

Technical data

Product-Code:

| LGM-181                 |  |
|-------------------------|--|
| Catalogue number:       |  |
| 24313                   |  |
| Condition:              |  |
|                         |  |
| New                     |  |
| Bench width:            |  |
| 70 cm - 200 cm          |  |
| Choose from parameter   |  |
|                         |  |
| Bench height:           |  |
| 40 cm - 50 cm           |  |
| Choose from parameter   |  |
|                         |  |
| Bench depth:            |  |
| 30 cm - 40 cm           |  |
| Choose from parameter   |  |
|                         |  |
| Number of hangers:      |  |
| 3 - 6                   |  |
| Choose from parameter   |  |
| Type of fabric:         |  |
| Choose from parameter   |  |
|                         |  |
| Type of fabric (Photo): |  |
| PATTERN-VELVET-12       |  |
|                         |  |
|                         |  |
|                         |  |