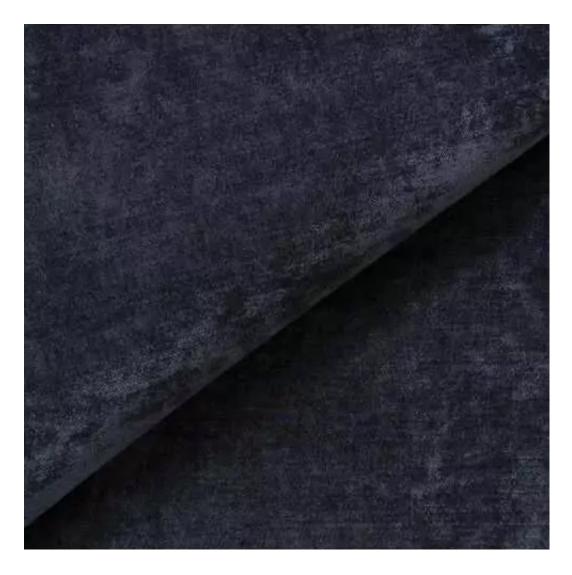

Choose from parameter

Type of fabric:

Choose from parameter

Type of fabric (Photo):

HAMILTON-2812

Product description

#### Upholstered Bench with hanger Industrial style LGM-181 HAMILTON-2812

- A functional and practical bench for hallway, living room, bedroom, dressing room, bathroom, reception and office
- Some bench models have a practical shelf for shoes
- The frame and upholstery are made of the highest quality materials
- Production of the bench according to customer requirements