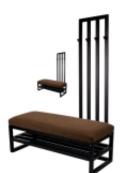

# Upholstered Bench with hanger Industrial style LGM-181 HAMILTON-2812

| Number        | 24314            |  |
|---------------|------------------|--|
| Producer code | LGM-181          |  |
| Manufacturer  | Emra Wood Design |  |

# **Product description**

Upholstered Bench with hanger Industrial style LGM-181 HAMILTON-2812 | Width: 70 cm - 200 cm | Height: 40 cm - 50 cm | Depth: 30 cm - 40 cm |

Technical data

Product-Code:

#### Upholstered Bench with hanger Industrial style LGM-181 HAMILTON-2812

- A functional and practical bench for hallway, living room, bedroom, dressing room, bathroom, reception and office
- Some bench models have a practical shelf for shoes
- The frame and upholstery are made of the highest quality materials
- Production of the bench according to customer requirements

Product features

- Very high-quality and precise workmanship directly from the manufacturer
- The bench features an interchangeable seat to adapt the product to the future appearance of the room
- The bench does not require self-assembly and is delivered to the customer in its entirety
- Take a look at our fabric palette for more options
- We are at your disposal if you have any questions about the product
- By purchasing a product, you are buying a non-prefabricated item made according to specifications (selection of color, upholstery, materials, etc.)