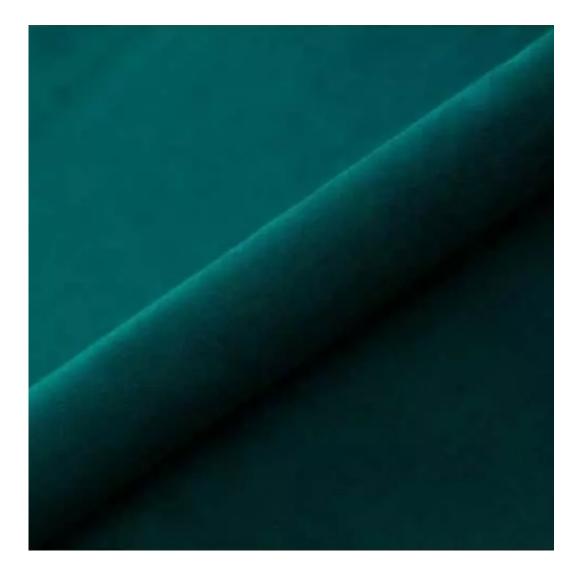

Choose from parameter

Type of fabric:

Choose from parameter

Type of fabric (Photo):

HAMILTON-2812

Product description

Click on fabric name and discover all fabric selection.

ANDRE

ART-DECO-VELVET