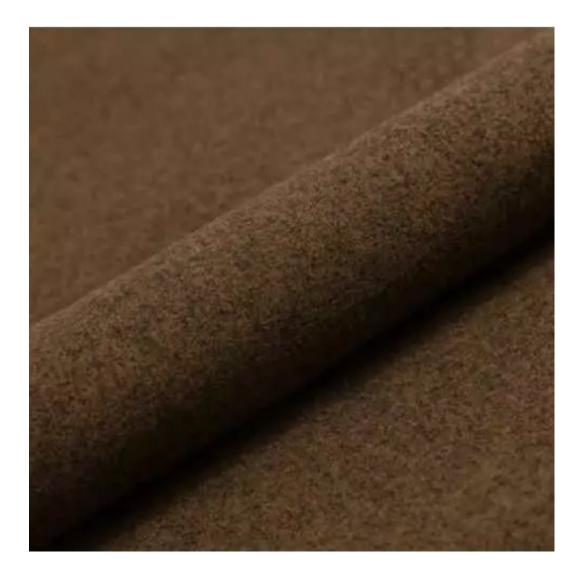

Choose from parameter

Type of fabric:

Choose from parameter

Type of fabric (Photo):

HAMILTON-2812

Product description

## This product has additional options:

Width: 70 cm , 75 cm , 80 cm , 85 cm , 90 cm , 95 cm , 100 cm , 105 cm , 110 cm , 115 cm , 120 cm , 125 cm , 130 cm , 135 cm , 140 cm , 145 cm , 150 cm , 155 cm , 160 cm , 165 cm , 170 cm , 175 cm , 180 cm , 185 cm , 190 cm , 195 cm , 200 cm Height: 40 cm , 45 cm , 50 cm Depth: 30 cm , 35 cm , 40 cm Hanger height: 190 cm Number of hangers: 3, 4, 5, 6 Hanger panel side: Left , Right Type of fabric: HAMILTON-2812 (Photo), ANDRE-1300, ANDRE-1301, ANDRE-1302, ANDRE-1303, ANDRE-1304, ANDRE-1305 , ANDRE-1306 , ANDRE-1307 , ANDRE-1308 , ANDRE-1309 , ANDRE-1310 , ART-DECO-VELVET-01 , ART-DECO-VELVET-02, ART-DECO-VELVET-03, ART-DECO-VELVET-04, ART-DECO-VELVET-05, ART-DECO-VELVET-06, ART-DECO-VELVET-07, ART-DECO-VELVET-08, ART-DECO-VELVET-09, ART-DECO-VELVET-10..11 (write a comment in order), ATOS-111, ATOS-112, ATOS-113, ATOS-114, ATOS-115, ATOS-116, ATOS-117, ATOS-118, ATOS-119, ATOS-120..126 (write a comment in order), AURORA-2480, AURORA-2481, AURORA-2482, AURORA-2483, AURORA-2484, AURORA-2485, AURORA-2486, AURORA-2487, AURORA-2488, AURORA-2489..2505 (write a comment in order), BALOO-2071, BALOO-2072 , BALOO-2073 , BALOO-2074 , BALOO-2076 , BALOO-2077 , BALOO-2078 , BALOO-2079 , BALOO-2081 , BALOO-2082..2089 (write a comment in order), BLACK-WHITE-VELVET-01, BLACK-WHITE-VELVET-02, BLACK-WHITE-VELVET-03, BLACK-WHITE-