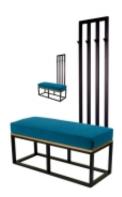

# Upholstered Bench with hanger Industrial style LGM-180 HAMILTON-2811

| Number        | 24312            |
|---------------|------------------|
| Producer code | LGM-180          |
| Manufacturer  | Emra Wood Design |

# **Product description**

Upholstered Bench with hanger Industrial style LGM-180 HAMILTON-2811  $\mid$  Width: 70 cm - 200 cm  $\mid$  Height: 40 cm - 50 cm  $\mid$  Depth: 30 cm - 40 cm  $\mid$ 

Technical data

### Upholstered Bench with hanger Industrial style LGM-180 HAMILTON-2811

- · A functional and practical bench for hallway, living room, bedroom, dressing room, bathroom, reception and office
- Some bench models have a practical shelf for shoes
- The frame and upholstery are made of the highest quality materials
- Production of the bench according to customer requirements

#### **Product features**

- Very high-quality and precise workmanship directly from the manufacturer
- The bench features an interchangeable seat to adapt the product to the future appearance of the room
- The bench does not require self-assembly and is delivered to the customer in its entirety
- Take a look at our fabric palette for more options
- We are at your disposal if you have any questions about the product
- By purchasing a product, you are buying a non-prefabricated item made according to specifications (selection of color, upholstery, materials, etc.)