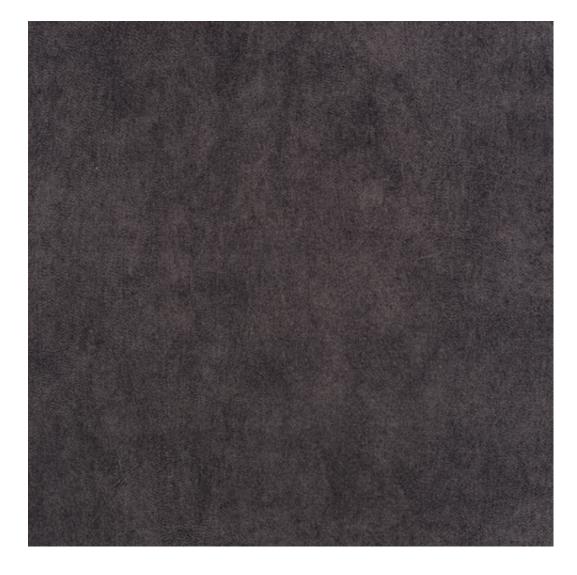

# **Product description**

Upholstered Bench with hanger Industrial style LGM-180 HAMILTON-2811  $\mid$  Width: 70 cm - 200 cm  $\mid$  Height: 40 cm - 50 cm  $\mid$  Depth: 30 cm - 40 cm  $\mid$ 

Technical data

Product-Code:

| LGM-180                 |  |
|-------------------------|--|
| Catalogue number:       |  |
| 24312                   |  |
| Condition:              |  |
| New                     |  |
|                         |  |
| Bench width:            |  |
| 70 cm - 200 cm          |  |
| Choose from parameter   |  |
|                         |  |
| Bench height:           |  |
| 40 cm - 50 cm           |  |
| Choose from parameter   |  |
| Bench depth:            |  |
| 30 cm - 40 cm           |  |
| Choose from parameter   |  |
|                         |  |
| Number of hangers:      |  |
| 3 - 6                   |  |
| Choose from parameter   |  |
|                         |  |
| Type of fabric:         |  |
| Choose from parameter   |  |
| Type of fabric (Photo): |  |
| HAMILTON-2811           |  |
|                         |  |
|                         |  |
|                         |  |