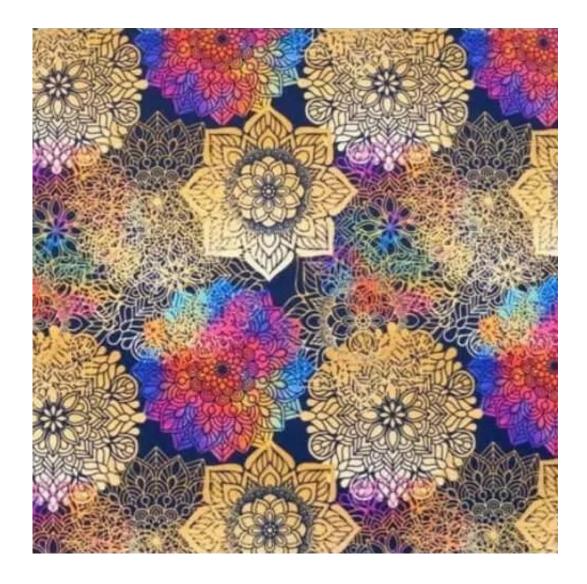

# **Product description**

Upholstered Bench with hanger Industrial style LGM-180 HAMILTON-2811  $\mid$  Width: 70 cm - 200 cm  $\mid$  Height: 40 cm - 50 cm  $\mid$  Depth: 30 cm - 40 cm  $\mid$ 

Technical data

Product-Code:

| LGM-180                 |  |
|-------------------------|--|
| Catalogue number:       |  |
| 24312                   |  |
| Condition:              |  |
| New                     |  |
|                         |  |
| Bench width:            |  |
| 70 cm - 200 cm          |  |
| Choose from parameter   |  |
|                         |  |
| Bench height:           |  |
| 40 cm - 50 cm           |  |
| Choose from parameter   |  |
| Bench depth:            |  |
| 30 cm - 40 cm           |  |
| Choose from parameter   |  |
|                         |  |
| Number of hangers:      |  |
| 3 - 6                   |  |
| Choose from parameter   |  |
|                         |  |
| Type of fabric:         |  |
| Choose from parameter   |  |
| Type of fabric (Photo): |  |
| HAMILTON-2811           |  |
|                         |  |
|                         |  |
|                         |  |

HYGGE

LEAF-VELVET

LIKE-ME

LINEA

MANDALA-VELVET

MAYA

MILTON-NEW

MIU