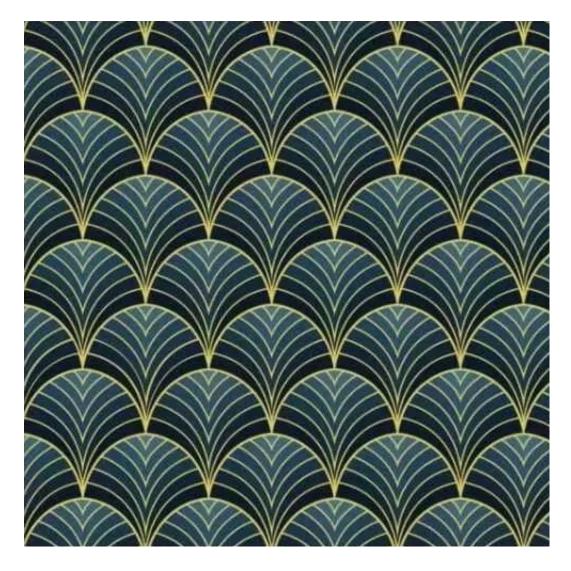

FLORENCE-ECO-LEATHER

FLOWER-VELVET

FUSHION-ECO-LEATHER

GEODY

**HAMILTON** 

**HEXAGON-VELVET** 

HOLD-ME

**HUSK-VELVET** 

Height: 40 cm , 45 cm , 50 cm Depth: 30 cm , 35 cm , 40 cm Hanger height: 190 cm Number of hangers: 3 , 4 , 5 , 6 Hanger panel side: Left , Right

Type of fabric: HAMILTON-2811 (Photo), ANDRE-1300, ANDRE-1301, ANDRE-1302, ANDRE-1303, ANDRE-1304, ANDRE-1305, ANDRE-1306, ANDRE-1307, ANDRE-1308, ANDRE-1309, ANDRE-1310, ART-DECO-VELVET-01, ART-DECO-VELVET-02, ART-DECO-VELVET-03, ART-DECO-VELVET-04, ART-DECO-VELVET-05, ART-DECO-VELVET-06, ART-DECO-VELVET-07, ART-DECO-VELVET-08, ART-DECO-VELVET-09, ART-DECO-VELVET-10...11 (write a comment in order), ATOS-111, ATOS-112, ATOS-113, ATOS-114, ATOS-115, ATOS-116, ATOS-117, ATOS-118, ATOS-119, ATOS-120...126 (write a comment in order), AURORA-2480, AURORA-2481, AURORA-2482, AURORA-2483, AURORA-2484, AURORA-2485, AURORA-2486, AURORA-2487, AURORA-2488, AURORA-2489...2505 (write a comment in order), BALOO-2071, BALOO-2072, BALOO-2073, BALOO-2074, BALOO-2076, BALOO-2077, BALOO-2078, BALOO-2079, BALOO-2081, BALOO-2082...2089 (write a comment in order), BLACK-WHITE-VELVET-01, BLACK-WHITE-VELVET-03, BLACK-WHITE-VELVET-03, BLACK-WHITE-VELVET-03, BLACK-WHITE-VELVET-07, BLACK-WHITE-VELVET-08,