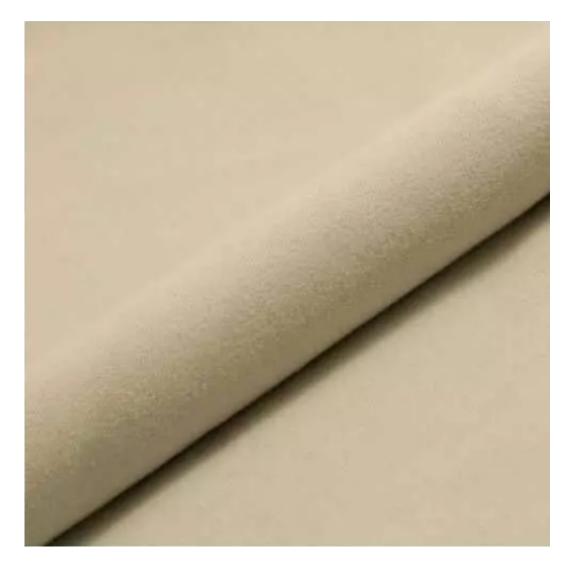

Product-Code:

| LGM-180                 |  |
|-------------------------|--|
| Catalogue number:       |  |
| 24312                   |  |
| Condition:              |  |
| New                     |  |
|                         |  |
| Bench width:            |  |
| 70 cm - 200 cm          |  |
| Choose from parameter   |  |
|                         |  |
| Bench height:           |  |
| 40 cm - 50 cm           |  |
| Choose from parameter   |  |
| Bench depth:            |  |
| 30 cm - 40 cm           |  |
| Choose from parameter   |  |
|                         |  |
| Number of hangers:      |  |
| 3 - 6                   |  |
| Choose from parameter   |  |
|                         |  |
| Type of fabric:         |  |
| Choose from parameter   |  |
| Type of fabric (Photo): |  |
| HAMILTON-2811           |  |
|                         |  |
|                         |  |
|                         |  |

FLORENCE-ECO-LEATHER

FLOWER-VELVET

FUSHION-ECO-LEATHER

GEODY

**HAMILTON** 

**HEXAGON-VELVET** 

HOLD-ME

**HUSK-VELVET** 