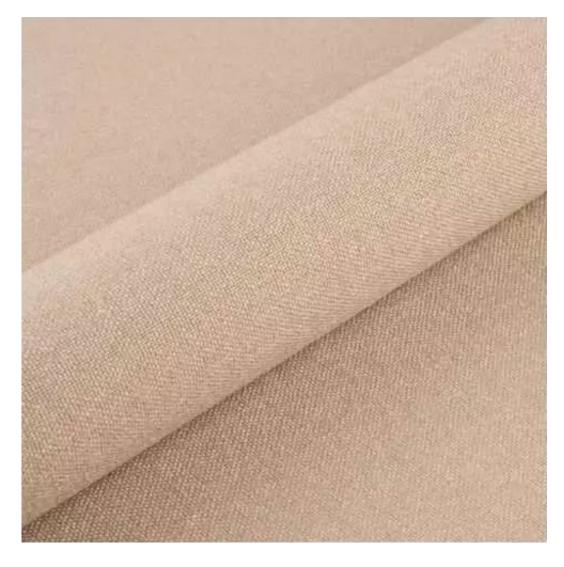

FLORENCE-ECO-LEATHER

FLOWER-VELVET

FUSHION-ECO-LEATHER

GEODY

**HAMILTON** 

**HEXAGON-VELVET** 

HOLD-ME

**HUSK-VELVET** 

Height: 40 cm , 45 cm , 50 cm Depth: 30 cm , 35 cm , 40 cm Hanger height: 190 cm Number of hangers: 3 , 4 , 5 , 6 Hanger panel side: Left , Right

Type of fabric: HAMILTON-2811 (Photo), ANDRE-1300, ANDRE-1301, ANDRE-1302, ANDRE-1303, ANDRE-1304, ANDRE-1305, ANDRE-1306, ANDRE-1307, ANDRE-1308, ANDRE-1309, ANDRE-1310, ART-DECO-VELVET-01, ART-DECO-VELVET-02, ART-DECO-VELVET-03, ART-DECO-VELVET-04, ART-DECO-VELVET-05, ART-DECO-VELVET-06, ART-DECO-VELVET-07, ART-DECO-VELVET-08, ART-DECO-VELVET-09, ART-DECO-VELVET-10...11 (write a comment in order), ATOS-111, ATOS-112, ATOS-113, ATOS-114, ATOS-115, ATOS-116, ATOS-117, ATOS-118, ATOS-119, ATOS-120...126 (write a comment in order), AURORA-2480, AURORA-2481, AURORA-2482, AURORA-2483, AURORA-2484, AURORA-2485, AURORA-2486, AURORA-2487, AURORA-2488, AURORA-2489...2505 (write a comment in order), BALOO-2071, BALOO-2072, BALOO-2073, BALOO-2074, BALOO-2076, BALOO-2077, BALOO-2078, BALOO-2079, BALOO-2081, BALOO-2082...2089 (write a comment in order), BLACK-WHITE-VELVET-01, BLACK-WHITE-VELVET-03, BLACK-WHITE-VELVET-03, BLACK-WHITE-VELVET-03, BLACK-WHITE-VELVET-07, BLACK-WHITE-VELVET-08,