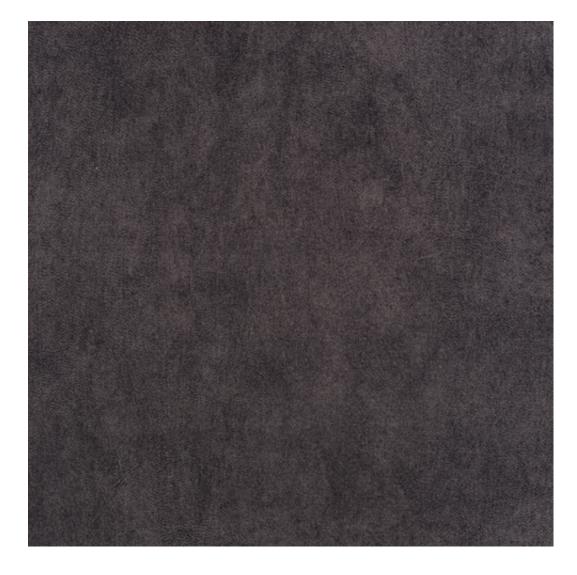

# **Product description**

Upholstered Bench with hanger Industrial style LGM-179 PATTERN-VELVET-12  $\mid$  Width: 70 cm - 200 cm  $\mid$  Height: 40 cm - 50 cm  $\mid$  Depth: 30 cm - 40 cm  $\mid$ 

Technical data

Product-Code:

| LGM-179                                    |  |
|--------------------------------------------|--|
| Catalogue number:                          |  |
| 24307                                      |  |
| Condition:                                 |  |
| New                                        |  |
| Bench width:                               |  |
| 70 cm - 200 cm                             |  |
| Choose from parameter                      |  |
| Bench height:                              |  |
| 40 cm - 50 cm                              |  |
| Choose from parameter                      |  |
| Bench depth:                               |  |
| 30 cm - 40 cm                              |  |
| Choose from parameter                      |  |
| Number of hangers:                         |  |
| 3 - 6                                      |  |
| Choose from parameter                      |  |
| Type of fabric:                            |  |
| Choose from parameter                      |  |
| Turns of folivie (Dhata).                  |  |
| Type of fabric (Photo):  PATTERN-VELVET-12 |  |
| IVIIFINA AFFAFI-15                         |  |
|                                            |  |
|                                            |  |

Height: 40 cm , 45 cm , 50 cm Depth: 30 cm , 35 cm , 40 cm Hanger height: 190 cm Number of hangers: 3 , 4 , 5 , 6 Hanger panel side: Left , Right

Type of fabric: PATTERN-VELVET-12 (Photo), ANDRE-1300, ANDRE-1301, ANDRE-1302, ANDRE-1303, ANDRE-1304, ANDRE-1305, ANDRE-1306, ANDRE-1307, ANDRE-1308, ANDRE-1309, ANDRE-1310, ART-DECO-VELVET-01, ART-DECO-VELVET-02, ART-DECO-VELVET-03, ART-DECO-VELVET-04, ART-DECO-VELVET-05, ART-DECO-VELVET-06, ART-DECO-VELVET-07, ART-DECO-VELVET-08, ART-DECO-VELVET-09, ART-DECO-VELVET-10...11 (write a comment in order), ATOS-111, ATOS-112, ATOS-113, ATOS-114, ATOS-115, ATOS-116, ATOS-117, ATOS-118, ATOS-119, ATOS-120...126 (write a comment in order), AURORA-2480, AURORA-2481, AURORA-2482, AURORA-2483, AURORA-2484, AURORA-2485, AURORA-2486, AURORA-2487, AURORA-2488, AURORA-2489...2505 (write a comment in order), BALOO-2071, BALOO-2072, BALOO-2073, BALOO-2074, BALOO-2076, BALOO-2077, BALOO-2078, BALOO-2079, BALOO-2081, BALOO-2082...2089 (write a comment in order), BLACK-WHITE-VELVET-01, BLACK-WHITE-VELVET-02, BLACK-WHITE-VELVET-03, BLACK-WHITE-VELVET-03, BLACK-WHITE-VELVET-07, BLACK-WHITE-VELVET-08,