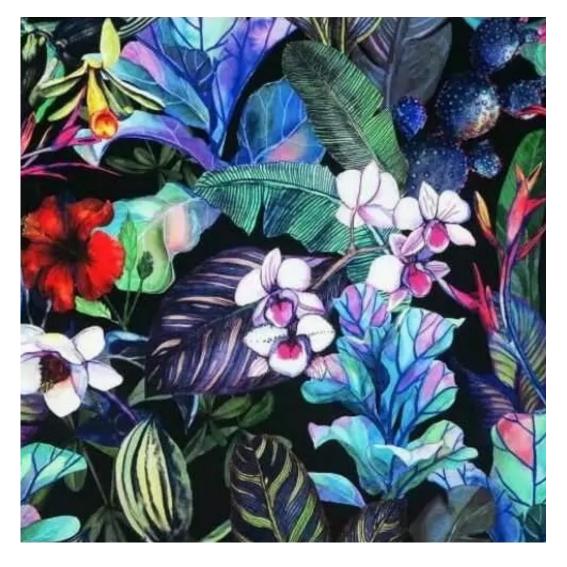

MONSTERA-VELVET

PATTERN-VELVET

PIANO

ROSSA

**SPELLO** 

STRONG

TIERRA

**VENUS** 

Height: 40 cm , 45 cm , 50 cm Depth: 30 cm , 35 cm , 40 cm Hanger height: 190 cm Number of hangers: 3 , 4 , 5 , 6 Hanger panel side: Left , Right

Type of fabric: PATTERN-VELVET-12 (Photo), ANDRE-1300, ANDRE-1301, ANDRE-1302, ANDRE-1303, ANDRE-1304, ANDRE-1305, ANDRE-1306, ANDRE-1307, ANDRE-1308, ANDRE-1309, ANDRE-1310, ART-DECO-VELVET-01, ART-DECO-VELVET-02, ART-DECO-VELVET-03, ART-DECO-VELVET-04, ART-DECO-VELVET-05, ART-DECO-VELVET-06, ART-DECO-VELVET-07, ART-DECO-VELVET-08, ART-DECO-VELVET-09, ART-DECO-VELVET-10...11 (write a comment in order), ATOS-111, ATOS-112, ATOS-113, ATOS-114, ATOS-115, ATOS-116, ATOS-117, ATOS-118, ATOS-119, ATOS-120...126 (write a comment in order), AURORA-2480, AURORA-2481, AURORA-2482, AURORA-2483, AURORA-2484, AURORA-2485, AURORA-2486, AURORA-2487, AURORA-2488, AURORA-2489...2505 (write a comment in order), BALOO-2071, BALOO-2072, BALOO-2073, BALOO-2074, BALOO-2076, BALOO-2077, BALOO-2078, BALOO-2079, BALOO-2081, BALOO-2082...2089 (write a comment in order), BLACK-WHITE-VELVET-01, BLACK-WHITE-VELVET-02, BLACK-WHITE-VELVET-03, BLACK-WHITE-VELVET-03, BLACK-WHITE-VELVET-07, BLACK-WHITE-VELVET-08,