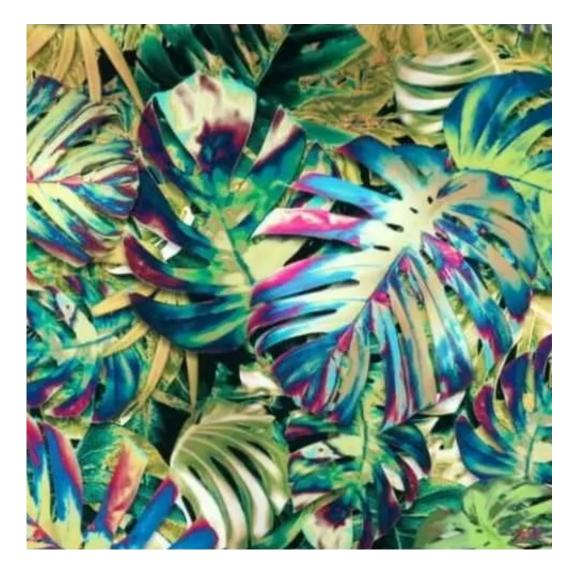

# **Product description**

Upholstered Bench with hanger Industrial style LGM-179 PATTERN-VELVET-12  $\mid$  Width: 70 cm - 200 cm  $\mid$  Height: 40 cm - 50 cm  $\mid$  Depth: 30 cm - 40 cm  $\mid$ 

Technical data

Product-Code:

| LGM-179                                    |  |
|--------------------------------------------|--|
| Catalogue number:                          |  |
| 24307                                      |  |
| Condition:                                 |  |
| New                                        |  |
| Bench width:                               |  |
| 70 cm - 200 cm                             |  |
| Choose from parameter                      |  |
| Bench height:                              |  |
| 40 cm - 50 cm                              |  |
| Choose from parameter                      |  |
| Bench depth:                               |  |
| 30 cm - 40 cm                              |  |
| Choose from parameter                      |  |
| Number of hangers:                         |  |
| 3 - 6                                      |  |
| Choose from parameter                      |  |
| Type of fabric:                            |  |
| Choose from parameter                      |  |
| Turns of folivie (Dhata).                  |  |
| Type of fabric (Photo):  PATTERN-VELVET-12 |  |
| IVIIFINA AFFAFI-15                         |  |
|                                            |  |
|                                            |  |

Height: 40 cm , 45 cm , 50 cm Depth: 30 cm , 35 cm , 40 cm Hanger height: 190 cm Number of hangers: 3 , 4 , 5 , 6 Hanger panel side: Left , Right

Type of fabric: PATTERN-VELVET-12 (Photo), ANDRE-1300, ANDRE-1301, ANDRE-1302, ANDRE-1303, ANDRE-1304, ANDRE-1305, ANDRE-1306, ANDRE-1307, ANDRE-1308, ANDRE-1309, ANDRE-1310, ART-DECO-VELVET-01, ART-DECO-VELVET-02, ART-DECO-VELVET-03, ART-DECO-VELVET-04, ART-DECO-VELVET-05, ART-DECO-VELVET-06, ART-DECO-VELVET-07, ART-DECO-VELVET-08, ART-DECO-VELVET-09, ART-DECO-VELVET-10...11 (write a comment in order), ATOS-111, ATOS-112, ATOS-113, ATOS-114, ATOS-115, ATOS-116, ATOS-117, ATOS-118, ATOS-119, ATOS-120...126 (write a comment in order), AURORA-2480, AURORA-2481, AURORA-2482, AURORA-2483, AURORA-2484, AURORA-2485, AURORA-2486, AURORA-2487, AURORA-2488, AURORA-2489...2505 (write a comment in order), BALOO-2071, BALOO-2072, BALOO-2073, BALOO-2074, BALOO-2076, BALOO-2077, BALOO-2078, BALOO-2079, BALOO-2081, BALOO-2082...2089 (write a comment in order), BLACK-WHITE-VELVET-01, BLACK-WHITE-VELVET-02, BLACK-WHITE-VELVET-03, BLACK-WHITE-VELVET-03, BLACK-WHITE-VELVET-07, BLACK-WHITE-VELVET-08,