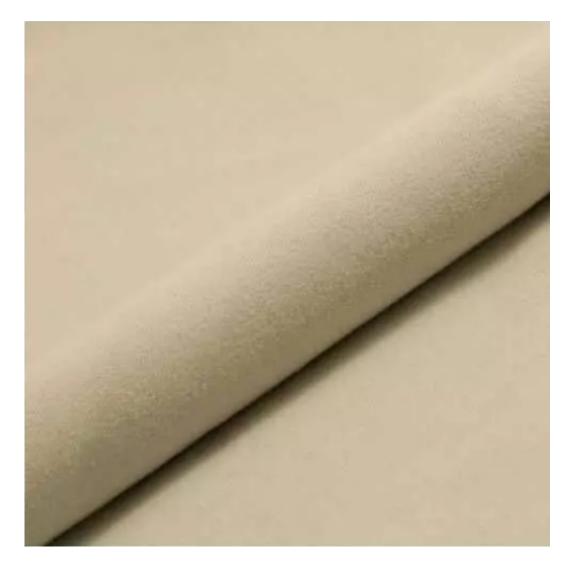

# **Product description**

Upholstered Bench with hanger Industrial style LGM-179 PATTERN-VELVET-12  $\mid$  Width: 70 cm - 200 cm  $\mid$  Height: 40 cm - 50 cm  $\mid$  Depth: 30 cm - 40 cm  $\mid$ 

Technical data

Product-Code:

| LGM-179                                    |  |
|--------------------------------------------|--|
| Catalogue number:                          |  |
| 24307                                      |  |
| Condition:                                 |  |
| New                                        |  |
| Bench width:                               |  |
| 70 cm - 200 cm                             |  |
| Choose from parameter                      |  |
| Bench height:                              |  |
| 40 cm - 50 cm                              |  |
| Choose from parameter                      |  |
| Bench depth:                               |  |
| 30 cm - 40 cm                              |  |
| Choose from parameter                      |  |
| Number of hangers:                         |  |
| 3 - 6                                      |  |
| Choose from parameter                      |  |
| Type of fabric:                            |  |
| Choose from parameter                      |  |
| Turns of folivie (Dhata).                  |  |
| Type of fabric (Photo):  PATTERN-VELVET-12 |  |
| IVIIFINA AFFAFI-15                         |  |
|                                            |  |
|                                            |  |

Height: 40 cm , 45 cm , 50 cm Depth: 30 cm , 35 cm , 40 cm Hanger height: 190 cm Number of hangers: 3 , 4 , 5 , 6 Hanger panel side: Left , Right

Type of fabric: PATTERN-VELVET-12 (Photo), ANDRE-1300, ANDRE-1301, ANDRE-1302, ANDRE-1303, ANDRE-1304, ANDRE-1305, ANDRE-1306, ANDRE-1307, ANDRE-1308, ANDRE-1309, ANDRE-1310, ART-DECO-VELVET-01, ART-DECO-VELVET-02, ART-DECO-VELVET-03, ART-DECO-VELVET-04, ART-DECO-VELVET-05, ART-DECO-VELVET-06, ART-DECO-VELVET-07, ART-DECO-VELVET-08, ART-DECO-VELVET-09, ART-DECO-VELVET-10...11 (write a comment in order), ATOS-111, ATOS-112, ATOS-113, ATOS-114, ATOS-115, ATOS-116, ATOS-117, ATOS-118, ATOS-119, ATOS-120...126 (write a comment in order), AURORA-2480, AURORA-2481, AURORA-2482, AURORA-2483, AURORA-2484, AURORA-2485, AURORA-2486, AURORA-2487, AURORA-2488, AURORA-2489...2505 (write a comment in order), BALOO-2071, BALOO-2072, BALOO-2073, BALOO-2074, BALOO-2076, BALOO-2077, BALOO-2078, BALOO-2079, BALOO-2081, BALOO-2082...2089 (write a comment in order), BLACK-WHITE-VELVET-01, BLACK-WHITE-VELVET-02, BLACK-WHITE-VELVET-03, BLACK-WHITE-VELVET-03, BLACK-WHITE-VELVET-07, BLACK-WHITE-VELVET-08,