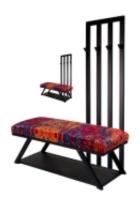

# Upholstered Bench with hanger Industrial style LGM-179 PATTERN-VELVET-12

| Number        | 24307            |
|---------------|------------------|
| Producer code | LGM-179          |
| Manufacturer  | Emra Wood Design |

# **Product description**

Upholstered Bench with hanger Industrial style LGM-179 PATTERN-VELVET-12  $\mid$  Width: 70 cm - 200 cm  $\mid$  Height: 40 cm - 50 cm  $\mid$  Depth: 30 cm - 40 cm  $\mid$ 

Technical data

## Upholstered Bench with hanger Industrial style LGM-179 PATTERN-VELVET-12

- · A functional and practical bench for hallway, living room, bedroom, dressing room, bathroom, reception and office
- Some bench models have a practical shelf for shoes
- The frame and upholstery are made of the highest quality materials
- Production of the bench according to customer requirements

# Product features

- Very high-quality and precise workmanship directly from the manufacturer
- The bench features an interchangeable seat to adapt the product to the future appearance of the room
- The bench does not require self-assembly and is delivered to the customer in its entirety
- Take a look at our fabric palette for more options
- We are at your disposal if you have any questions about the product
- By purchasing a product, you are buying a non-prefabricated item made according to specifications (selection of color, upholstery, materials, etc.)