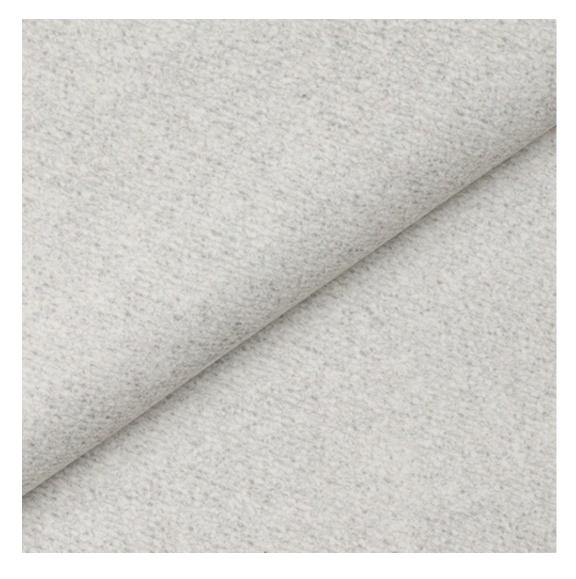

# **Product description**

Upholstered Bench with hanger Industrial style LGM-179 PATTERN-VELVET-12  $\mid$  Width: 70 cm - 200 cm  $\mid$  Height: 40 cm - 50 cm  $\mid$  Depth: 30 cm - 40 cm  $\mid$ 

Technical data

Product-Code:

| LGM-179                                    |  |
|--------------------------------------------|--|
| Catalogue number:                          |  |
| 24307                                      |  |
| Condition:                                 |  |
| New                                        |  |
| Bench width:                               |  |
| 70 cm - 200 cm                             |  |
| Choose from parameter                      |  |
| Bench height:                              |  |
| 40 cm - 50 cm                              |  |
| Choose from parameter                      |  |
| Bench depth:                               |  |
| 30 cm - 40 cm                              |  |
| Choose from parameter                      |  |
| Number of hangers:                         |  |
| 3 - 6                                      |  |
| Choose from parameter                      |  |
| Type of fabric:                            |  |
| Choose from parameter                      |  |
| Turns of folivie (Dhata).                  |  |
| Type of fabric (Photo):  PATTERN-VELVET-12 |  |
| IVIIFINA AFFAFI-15                         |  |
|                                            |  |
|                                            |  |

Height: 40 cm , 45 cm , 50 cm Depth: 30 cm , 35 cm , 40 cm Hanger height: 190 cm Number of hangers: 3 , 4 , 5 , 6 Hanger panel side: Left , Right

Type of fabric: PATTERN-VELVET-12 (Photo), ANDRE-1300, ANDRE-1301, ANDRE-1302, ANDRE-1303, ANDRE-1304, ANDRE-1305, ANDRE-1306, ANDRE-1307, ANDRE-1308, ANDRE-1309, ANDRE-1310, ART-DECO-VELVET-01, ART-DECO-VELVET-02, ART-DECO-VELVET-03, ART-DECO-VELVET-04, ART-DECO-VELVET-05, ART-DECO-VELVET-06, ART-DECO-VELVET-07, ART-DECO-VELVET-08, ART-DECO-VELVET-09, ART-DECO-VELVET-10...11 (write a comment in order), ATOS-111, ATOS-112, ATOS-113, ATOS-114, ATOS-115, ATOS-116, ATOS-117, ATOS-118, ATOS-119, ATOS-120...126 (write a comment in order), AURORA-2480, AURORA-2481, AURORA-2482, AURORA-2483, AURORA-2484, AURORA-2485, AURORA-2486, AURORA-2487, AURORA-2488, AURORA-2489...2505 (write a comment in order), BALOO-2071, BALOO-2072, BALOO-2073, BALOO-2074, BALOO-2076, BALOO-2077, BALOO-2078, BALOO-2079, BALOO-2081, BALOO-2082...2089 (write a comment in order), BLACK-WHITE-VELVET-01, BLACK-WHITE-VELVET-02, BLACK-WHITE-VELVET-03, BLACK-WHITE-VELVET-03, BLACK-WHITE-VELVET-07, BLACK-WHITE-VELVET-08,