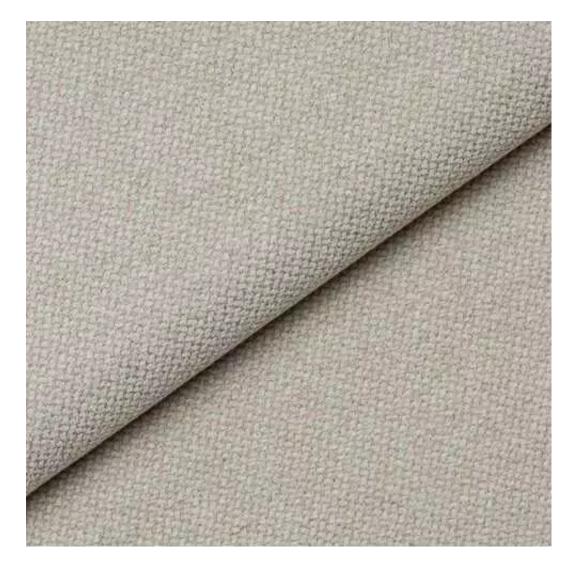

# **Product description**

Upholstered Bench with hanger Industrial style LGM-179 PATTERN-VELVET-12  $\mid$  Width: 70 cm - 200 cm  $\mid$  Height: 40 cm - 50 cm  $\mid$  Depth: 30 cm - 40 cm  $\mid$ 

Technical data

Product-Code:

| LGM-179                                    |  |
|--------------------------------------------|--|
| Catalogue number:                          |  |
| 24307                                      |  |
| Condition:                                 |  |
| New                                        |  |
| Bench width:                               |  |
| 70 cm - 200 cm                             |  |
| Choose from parameter                      |  |
| Bench height:                              |  |
| 40 cm - 50 cm                              |  |
| Choose from parameter                      |  |
| Bench depth:                               |  |
| 30 cm - 40 cm                              |  |
| Choose from parameter                      |  |
| Number of hangers:                         |  |
| 3 - 6                                      |  |
| Choose from parameter                      |  |
| Type of fabric:                            |  |
| Choose from parameter                      |  |
| Turns of folivie (Dhata).                  |  |
| Type of fabric (Photo):  PATTERN-VELVET-12 |  |
| IVIIFINA AFFAFI-15                         |  |
|                                            |  |
|                                            |  |

Height: 40 cm , 45 cm , 50 cm Depth: 30 cm , 35 cm , 40 cm Hanger height: 190 cm Number of hangers: 3 , 4 , 5 , 6 Hanger panel side: Left , Right

Type of fabric: PATTERN-VELVET-12 (Photo), ANDRE-1300, ANDRE-1301, ANDRE-1302, ANDRE-1303, ANDRE-1304, ANDRE-1305, ANDRE-1306, ANDRE-1307, ANDRE-1308, ANDRE-1309, ANDRE-1310, ART-DECO-VELVET-01, ART-DECO-VELVET-02, ART-DECO-VELVET-03, ART-DECO-VELVET-04, ART-DECO-VELVET-05, ART-DECO-VELVET-06, ART-DECO-VELVET-07, ART-DECO-VELVET-08, ART-DECO-VELVET-09, ART-DECO-VELVET-10...11 (write a comment in order), ATOS-111, ATOS-112, ATOS-113, ATOS-114, ATOS-115, ATOS-116, ATOS-117, ATOS-118, ATOS-119, ATOS-120...126 (write a comment in order), AURORA-2480, AURORA-2481, AURORA-2482, AURORA-2483, AURORA-2484, AURORA-2485, AURORA-2486, AURORA-2487, AURORA-2488, AURORA-2489...2505 (write a comment in order), BALOO-2071, BALOO-2072, BALOO-2073, BALOO-2074, BALOO-2076, BALOO-2077, BALOO-2078, BALOO-2079, BALOO-2081, BALOO-2082...2089 (write a comment in order), BLACK-WHITE-VELVET-01, BLACK-WHITE-VELVET-02, BLACK-WHITE-VELVET-03, BLACK-WHITE-VELVET-03, BLACK-WHITE-VELVET-07, BLACK-WHITE-VELVET-08,