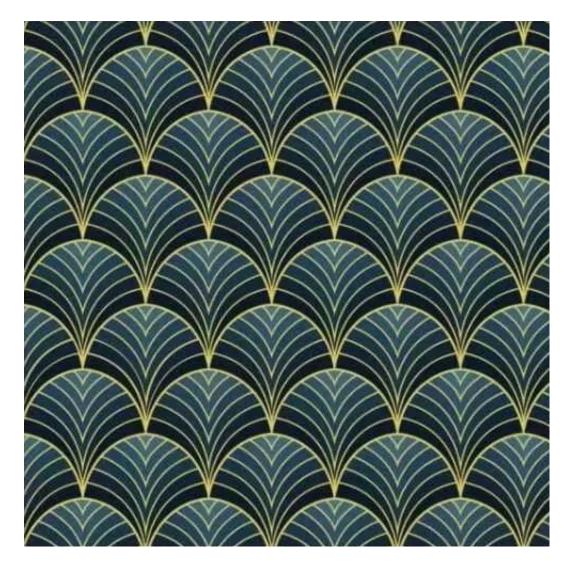

# **Product description**

Upholstered Bench with hanger Industrial style LGM-179 PATTERN-VELVET-12  $\mid$  Width: 70 cm - 200 cm  $\mid$  Height: 40 cm - 50 cm  $\mid$  Depth: 30 cm - 40 cm  $\mid$ 

Technical data

Product-Code:

| LGM-179                                    |  |
|--------------------------------------------|--|
| Catalogue number:                          |  |
| 24307                                      |  |
| Condition:                                 |  |
| New                                        |  |
| Bench width:                               |  |
| 70 cm - 200 cm                             |  |
| Choose from parameter                      |  |
| Bench height:                              |  |
| 40 cm - 50 cm                              |  |
| Choose from parameter                      |  |
| Bench depth:                               |  |
| 30 cm - 40 cm                              |  |
| Choose from parameter                      |  |
| Number of hangers:                         |  |
| 3 - 6                                      |  |
| Choose from parameter                      |  |
| Type of fabric:                            |  |
| Choose from parameter                      |  |
| Turns of folivie (Dhata).                  |  |
| Type of fabric (Photo):  PATTERN-VELVET-12 |  |
| IVIIFINA AFFAFI-15                         |  |
|                                            |  |
|                                            |  |

Height: 40 cm , 45 cm , 50 cm Depth: 30 cm , 35 cm , 40 cm Hanger height: 190 cm Number of hangers: 3 , 4 , 5 , 6 Hanger panel side: Left , Right

Type of fabric: PATTERN-VELVET-12 (Photo), ANDRE-1300, ANDRE-1301, ANDRE-1302, ANDRE-1303, ANDRE-1304, ANDRE-1305, ANDRE-1306, ANDRE-1307, ANDRE-1308, ANDRE-1309, ANDRE-1310, ART-DECO-VELVET-01, ART-DECO-VELVET-02, ART-DECO-VELVET-03, ART-DECO-VELVET-04, ART-DECO-VELVET-05, ART-DECO-VELVET-06, ART-DECO-VELVET-07, ART-DECO-VELVET-08, ART-DECO-VELVET-09, ART-DECO-VELVET-10...11 (write a comment in order), ATOS-111, ATOS-112, ATOS-113, ATOS-114, ATOS-115, ATOS-116, ATOS-117, ATOS-118, ATOS-119, ATOS-120...126 (write a comment in order), AURORA-2480, AURORA-2481, AURORA-2482, AURORA-2483, AURORA-2484, AURORA-2485, AURORA-2486, AURORA-2487, AURORA-2488, AURORA-2489...2505 (write a comment in order), BALOO-2071, BALOO-2072, BALOO-2073, BALOO-2074, BALOO-2076, BALOO-2077, BALOO-2078, BALOO-2079, BALOO-2081, BALOO-2082...2089 (write a comment in order), BLACK-WHITE-VELVET-01, BLACK-WHITE-VELVET-02, BLACK-WHITE-VELVET-03, BLACK-WHITE-VELVET-03, BLACK-WHITE-VELVET-07, BLACK-WHITE-VELVET-08,